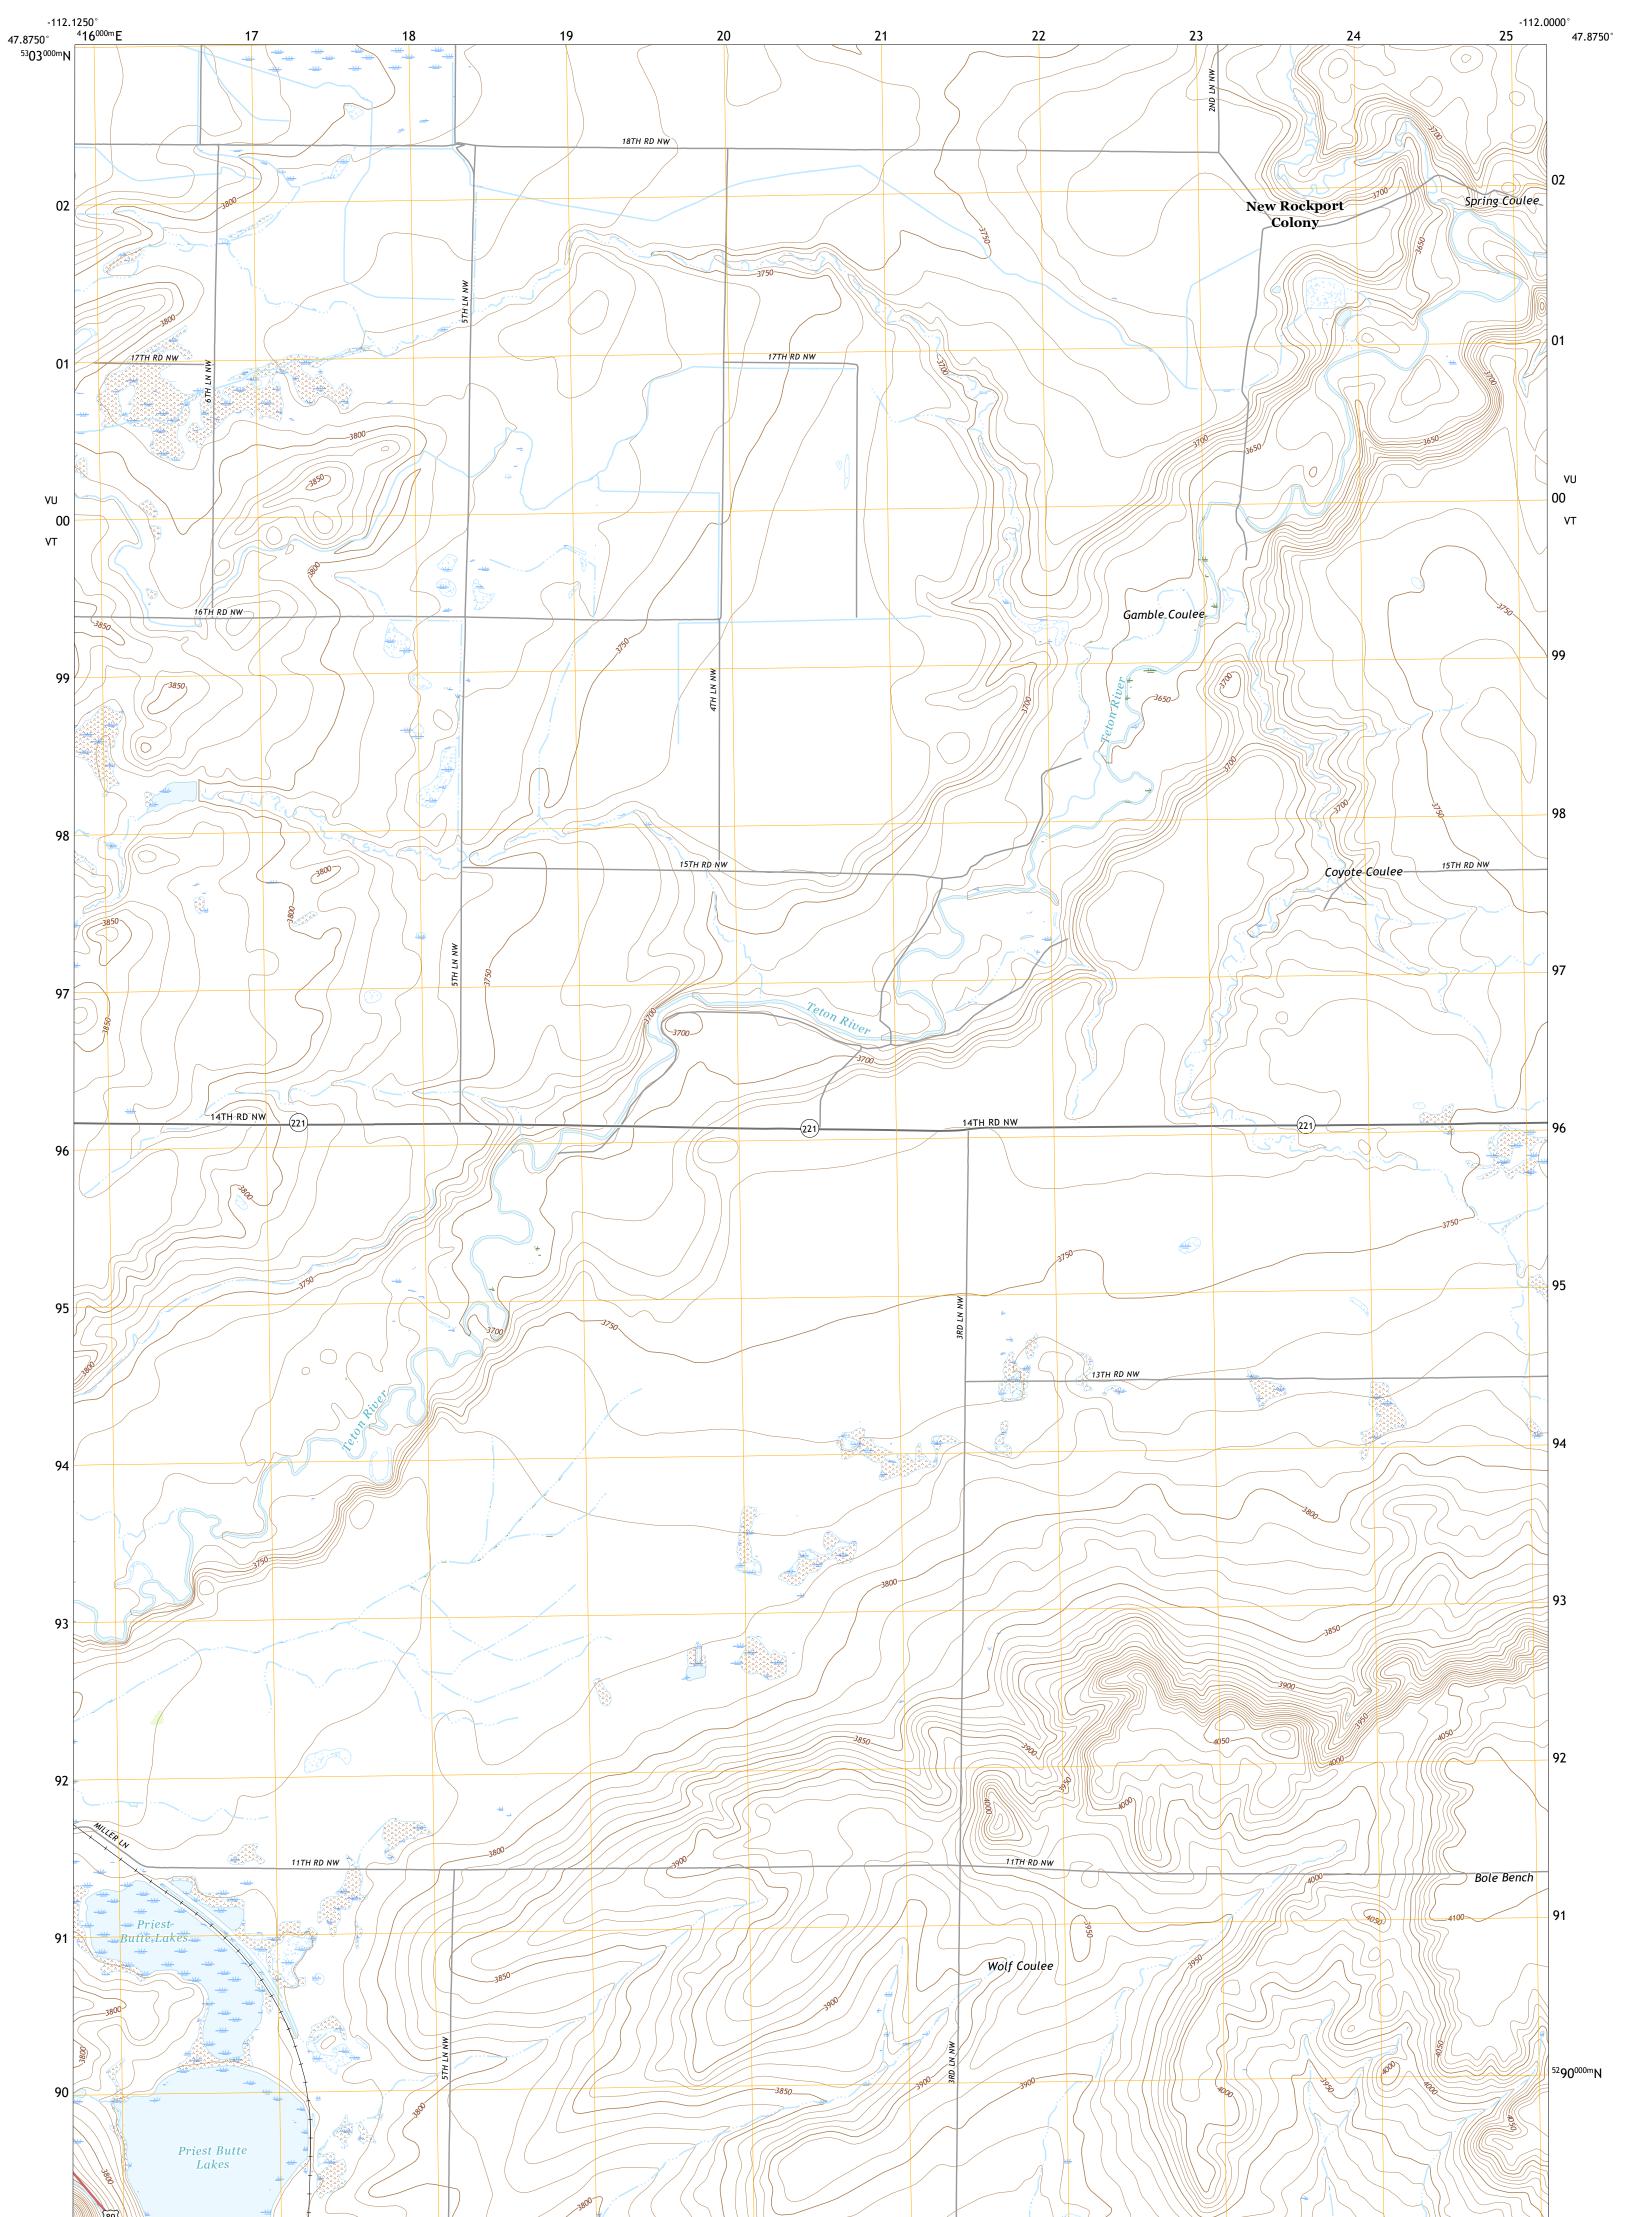

U.S. GEOLOGICAL SURVEY

CHOTEAU SE QUADRANGLE MONTANA - TETON COUNTY 7.5-MINUTE SERIES

Produced by the United States Geological Survey North American Datum of 1983 (NAD83) World Geodetic System of 1984 (WGS84). Projection and 1 000-meter grid:Universal Transverse Mercator, Zone 12T This map is not a legal document. Boundaries may be generalized for this map scale. Private lands within government reservations may not be shown. Obtain permission before entering private lands.

Imagery.NAIP, November 2015 - January 2016Roads.U.S.CensusBureau,2016Names.GNIS, 1980 - 2020Hydrography.National Hydrography Dataset,2004 - 2019Contours.National Elevation Dataset,2006Boundaries.Multiple sources; see metadata file 2018 - 2019Public Land Survey SystemBLM,2018Wetlands.FWSNationalWetlandsInventory1984

## NSN. 7 6 4 3 0 1 6 3 7 6 0 8 0 NGA REF NO. US GS X 2 4 K 8 6 5 1