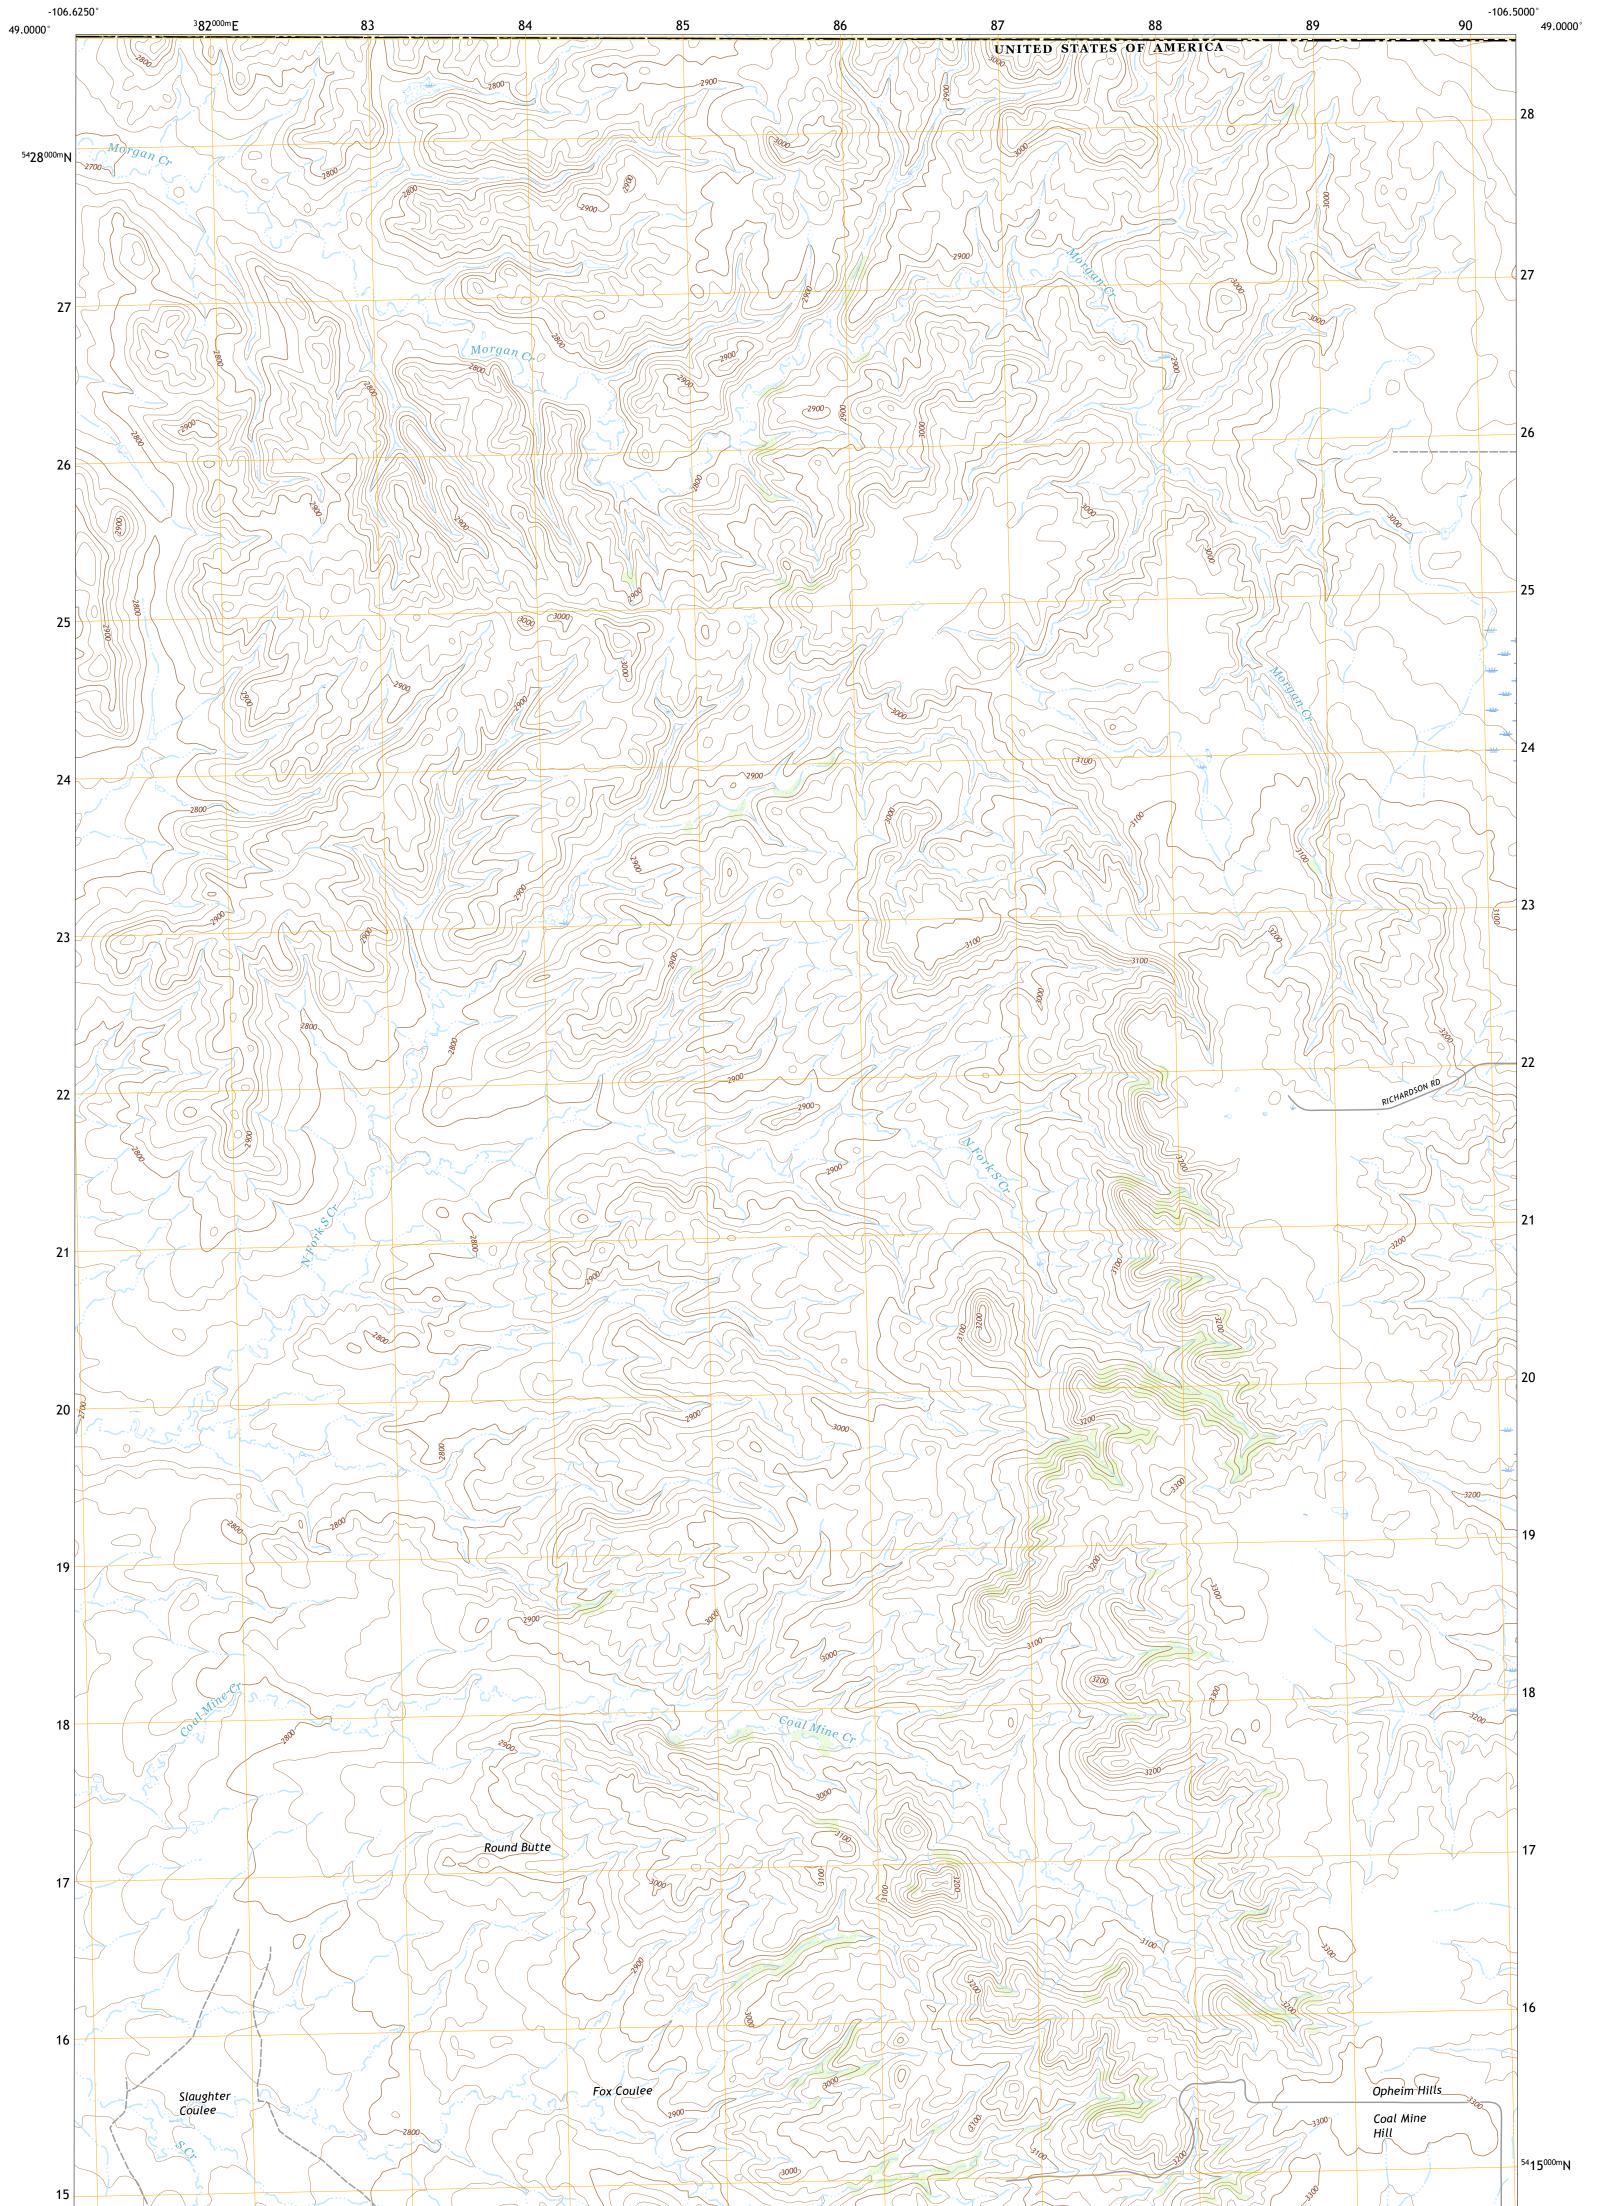

U.S. DEPARTMENT OF THE INTERIOR U.S. GEOLOGICAL SURVEY

COAL MINE CREEK EAST QUADRANGLE MONTANA - VALLEY COUNTY 7.5-MINUTE SERIES

Produced by the United States Geological Survey North American Datum of 1983 (NAD83) World Geodetic System of 1984 (WGS84). Projection and 1 000-meter grid:Universal Transverse Mercator, Zone 13U This map is not a legal document. Boundaries may be generalized for this map scale. Private lands within government reservations may not be shown. Obtain permission before entering private lands.