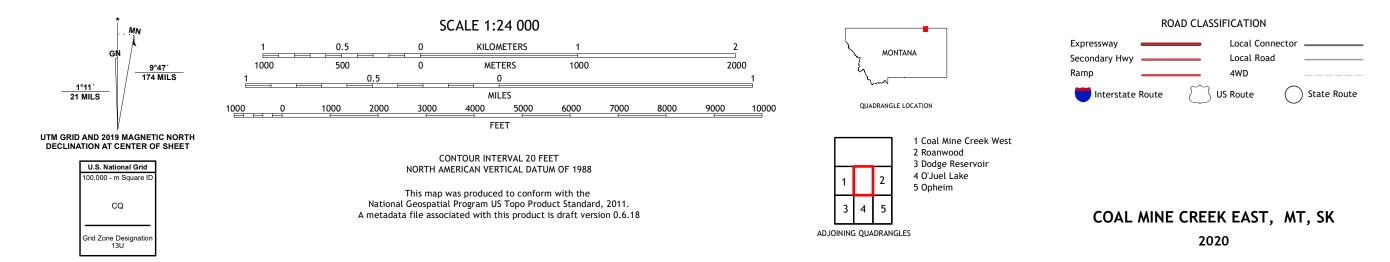

U.S. DEPARTMENT OF THE INTERIOR U.S. GEOLOGICAL SURVEY

COAL MINE CREEK EAST QUADRANGLE MONTANA - VALLEY COUNTY 7.5-MINUTE SERIES

Produced by the United States Geological Survey North American Datum of 1983 (NAD83) World Geodetic System of 1984 (WGS84). Projection and 1 000-meter grid:Universal Transverse Mercator, Zone 13U This map is not a legal document. Boundaries may be generalized for this map scale. Private lands within government reservations may not be shown. Obtain permission before entering private lands.