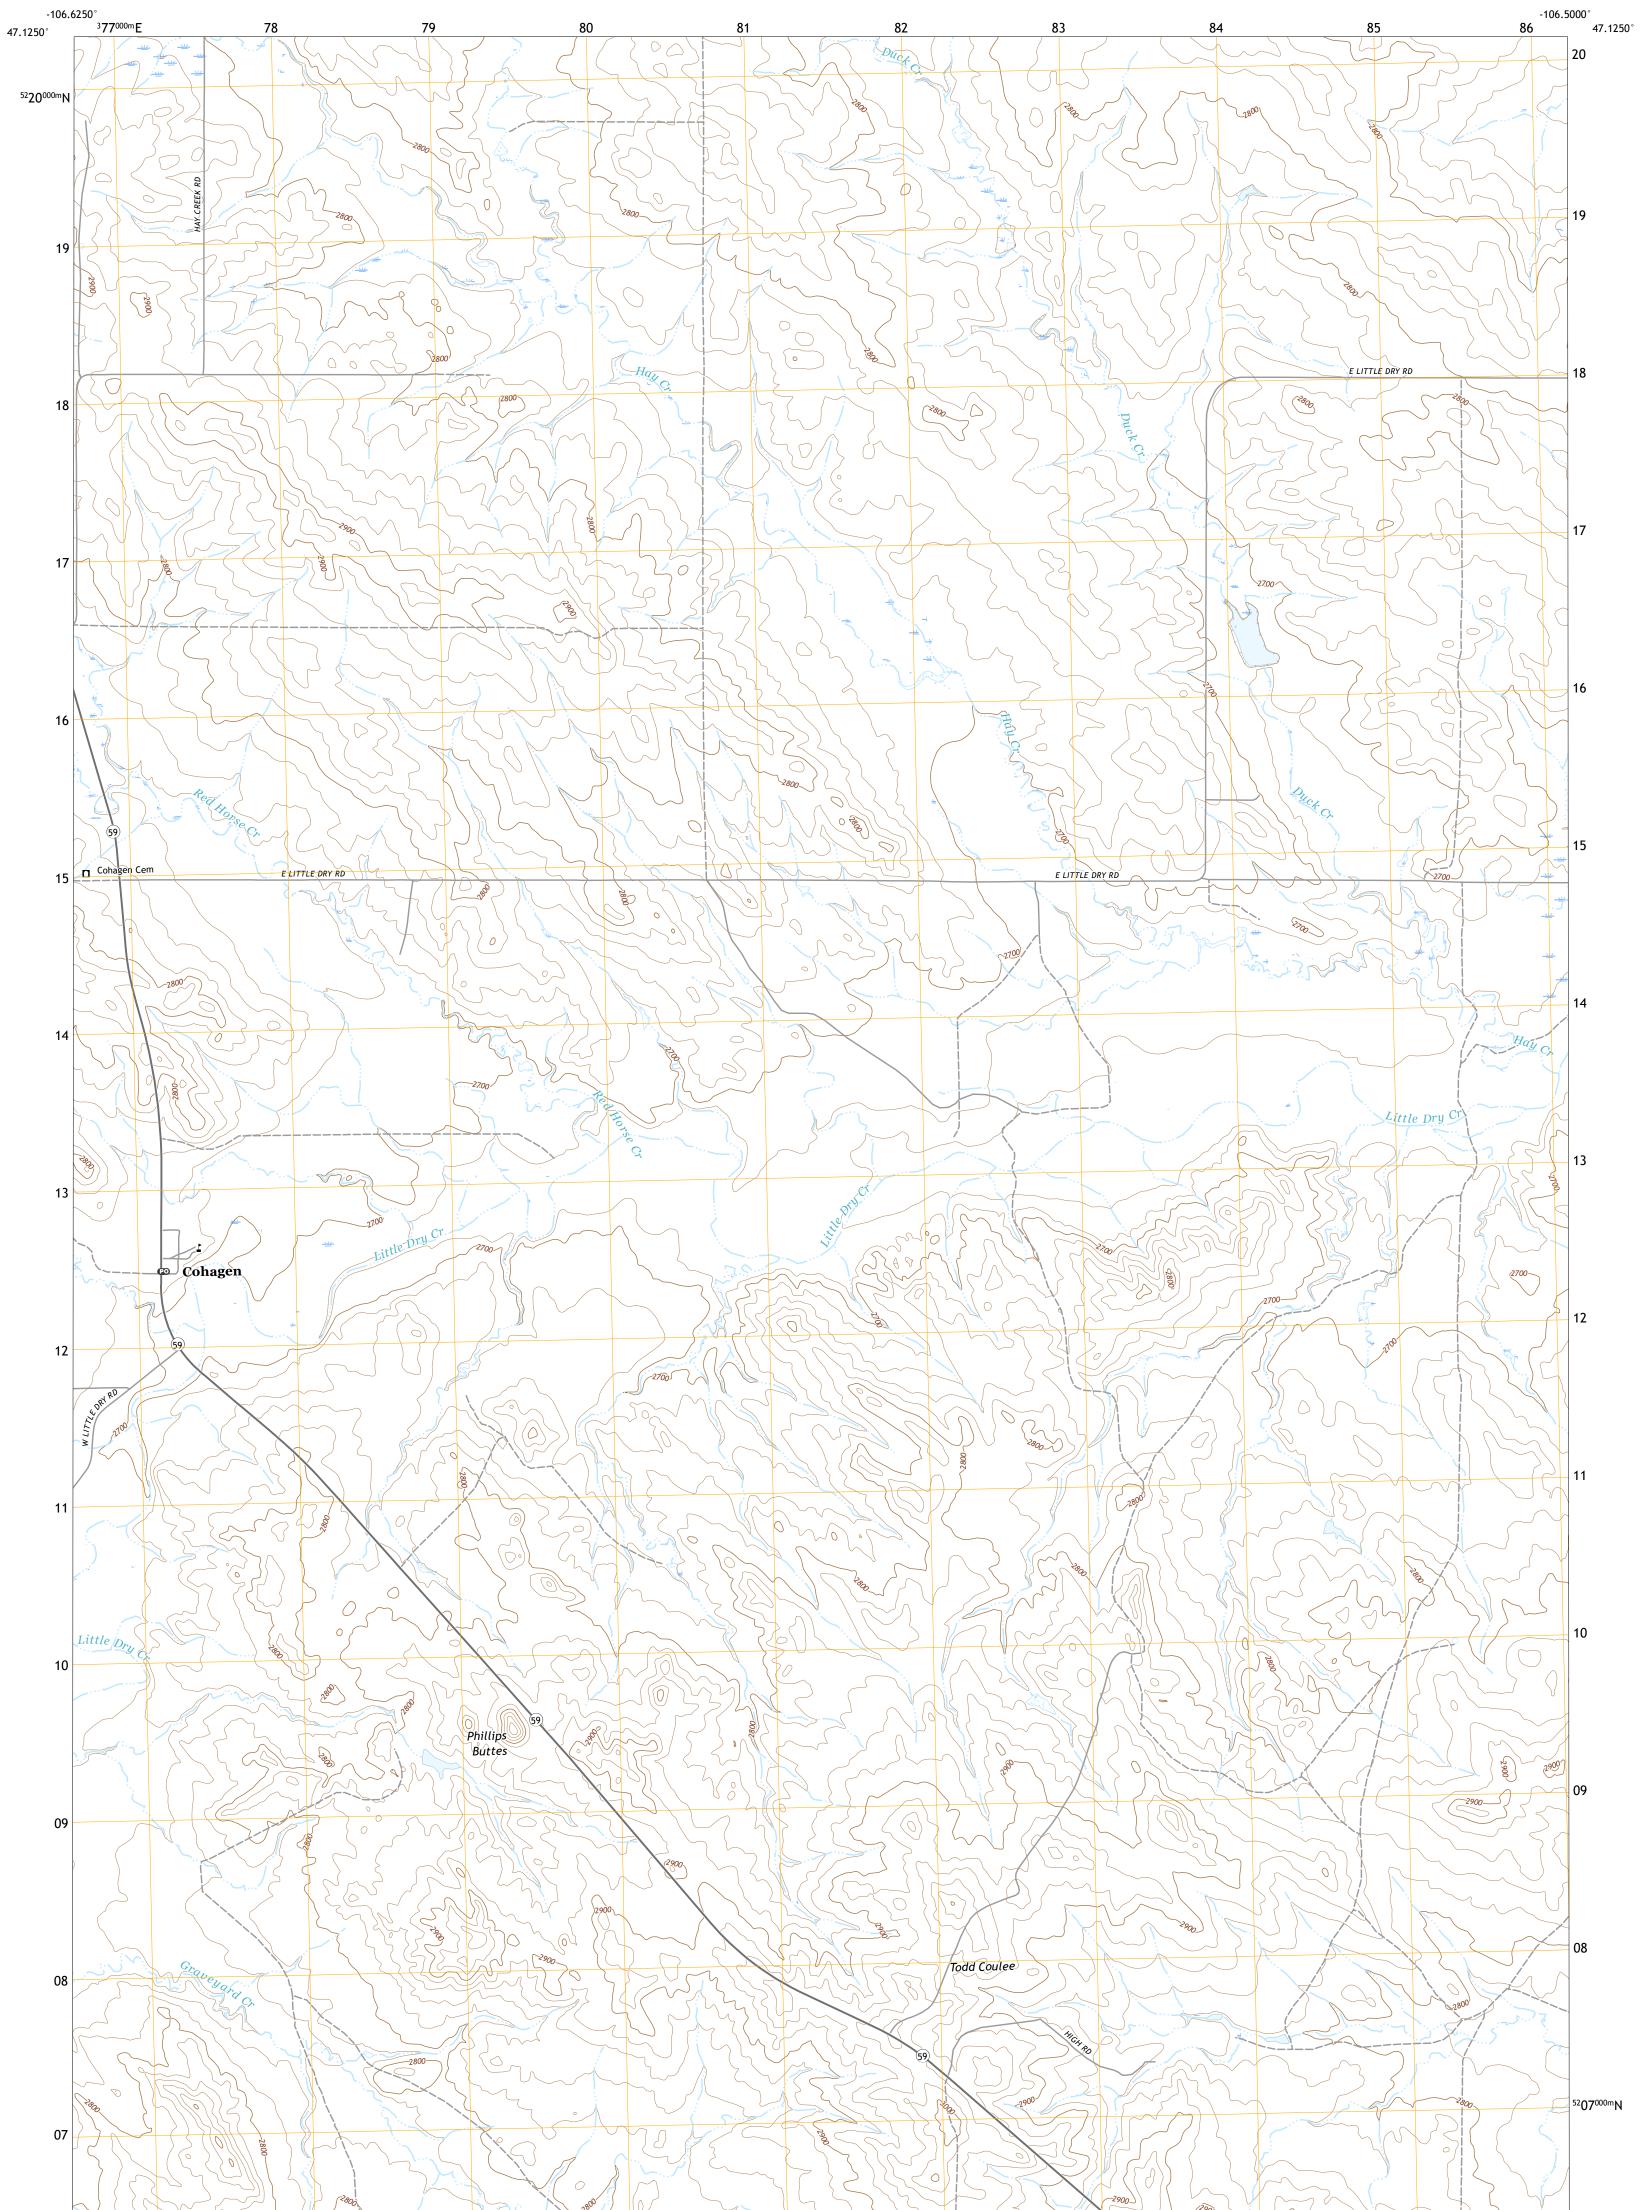

COHAGEN QUADRANGLE MONTANA - GARFIELD COUNTY 7.5-MINUTE SERIES

Produced by the United States Geological Survey North American Datum of 1983 (NAD83) World Geodetic System of 1984 (WGS84). Projection and 1 000-meter grid:Universal Transverse Mercator, Zone 13T This map is not a legal document. Boundaries may be generalized for this map scale. Private lands within government reservations may not be shown. Obtain permission before entering private lands.

 Imagery......NAIP, August 2015 - January 2016

 Roads......U.S.
 Bureau, 2016

 Names......GNIS, 1980 - 2016

 Hydrography.....National Hydrography Dataset, 2005 - 2019

 Contours.....National Elevation Dataset, 2010

 Boundaries.....Multiple sources; see metadata file 2018 - 2019

 Public Land Survey System......BLM, 2018

 Wetlands.....FWS National Wetlands Inventory 2005 - 2013