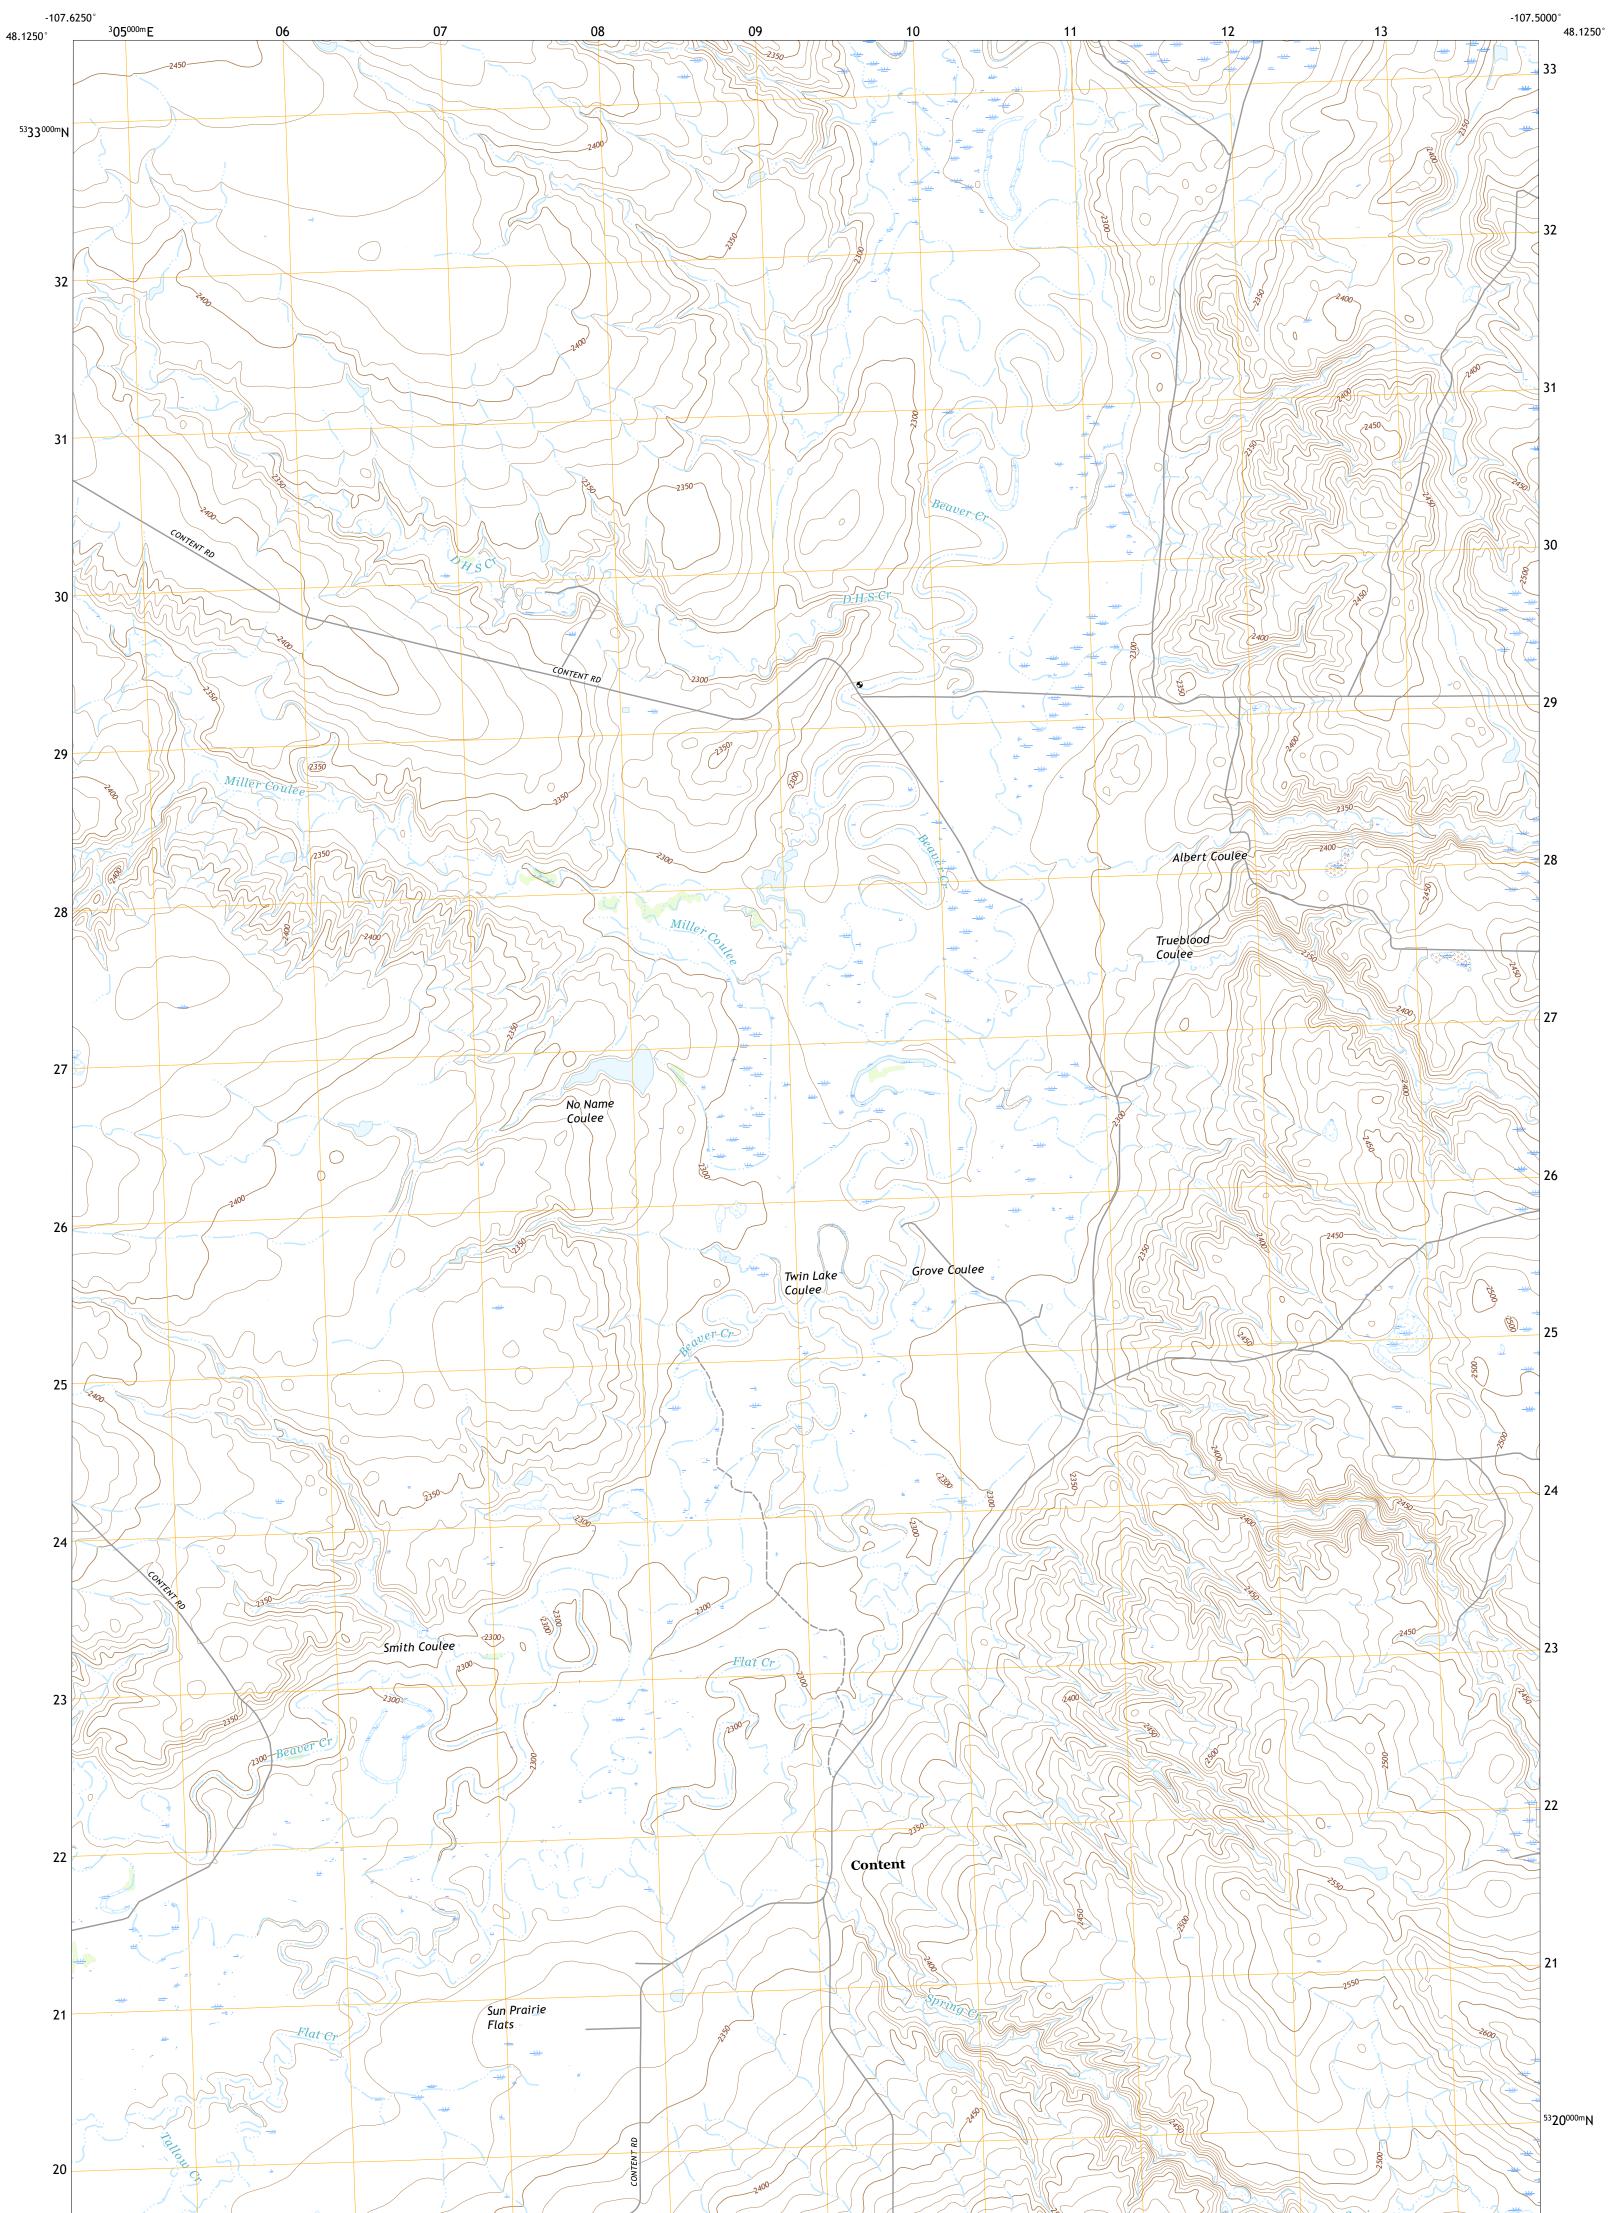

The National Map US Topo CONTENT QUADRANGLE MONTANA - PHILLIPS COUNTY 7.5-MINUTE SERIES

Produced by the United States Geological Survey North American Datum of 1983 (NAD83) World Geodetic System of 1984 (WGS84). Projection and 1 000-meter grid:Universal Transverse Mercator, Zone 13U\13T This map is not a legal document. Boundaries may be generalized for this map scale. Private lands within government reservations may not be shown. Obtain permission before entering private lands.

Imagery......NAIP, August 2015 - January 2016 Roads......QNIS, 1980 - 1997 Hydrography......National Hydrography Dataset, 2006 Contours......National Elevation Dataset, 1999 Boundaries......Multiple sources; see metadata file 2018 - 2019 Public Land Survey System......BLM, 2018 Wetlands......FWS National Wetlands Inventory 1984 - 1986