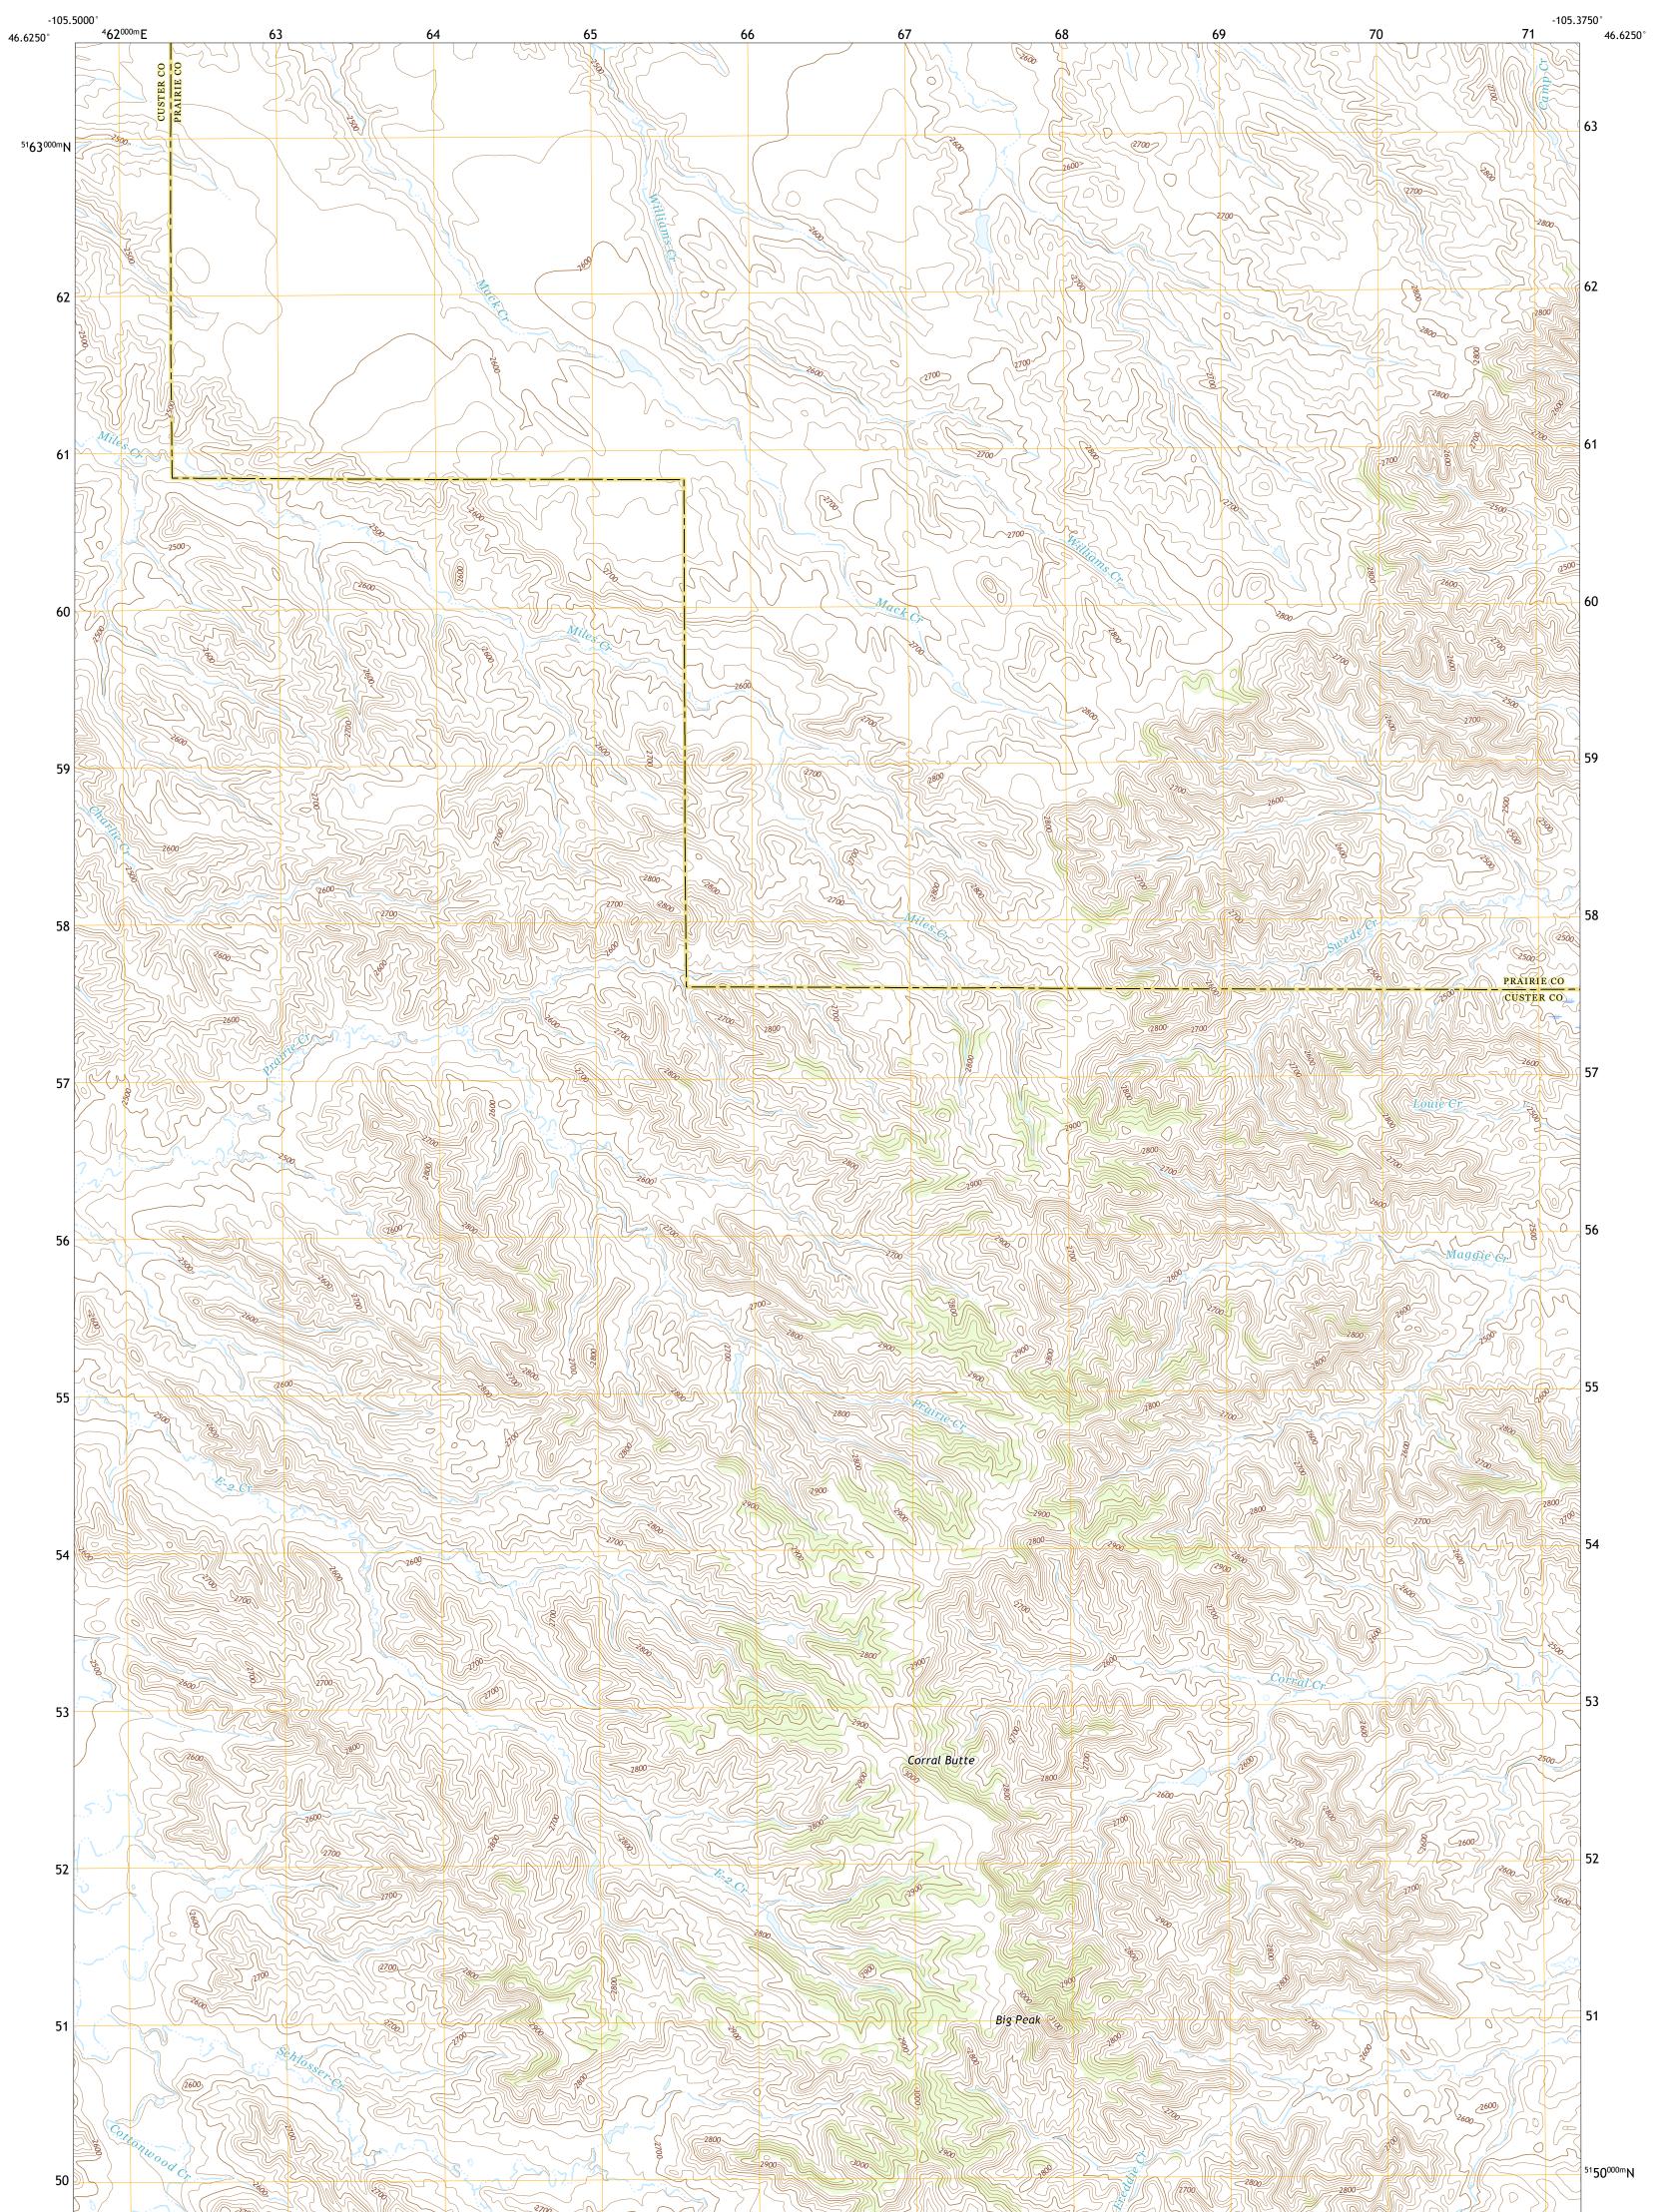

CORRAL BUTTE QUADRANGLE MONTANA 7.5-MINUTE SERIES

Produced by the United States Geological Survey North American Datum of 1983 (NAD83) World Geodetic System of 1984 (WGS84). Projection and 1 000-meter grid:Universal Transverse Mercator, Zone 13T This map is not a legal document. Boundaries may be generalized for this map scale. Private lands within government reservations may not be shown. Obtain permission before entering private lands.

Imagery......NAIP, October 2015 - January 2016 Roads.....GNIS, 1980 Hydrography.....GNIS, 1980 Hydrography.....National Hydrography Dataset, 1899 - 2019 Contours.....Nultiple sources; see metadata file 2018 - 2019 Public Land Survey System......BLM, 2018 Wetlands.....FWS National Wetlands Inventory 1980 - 2005