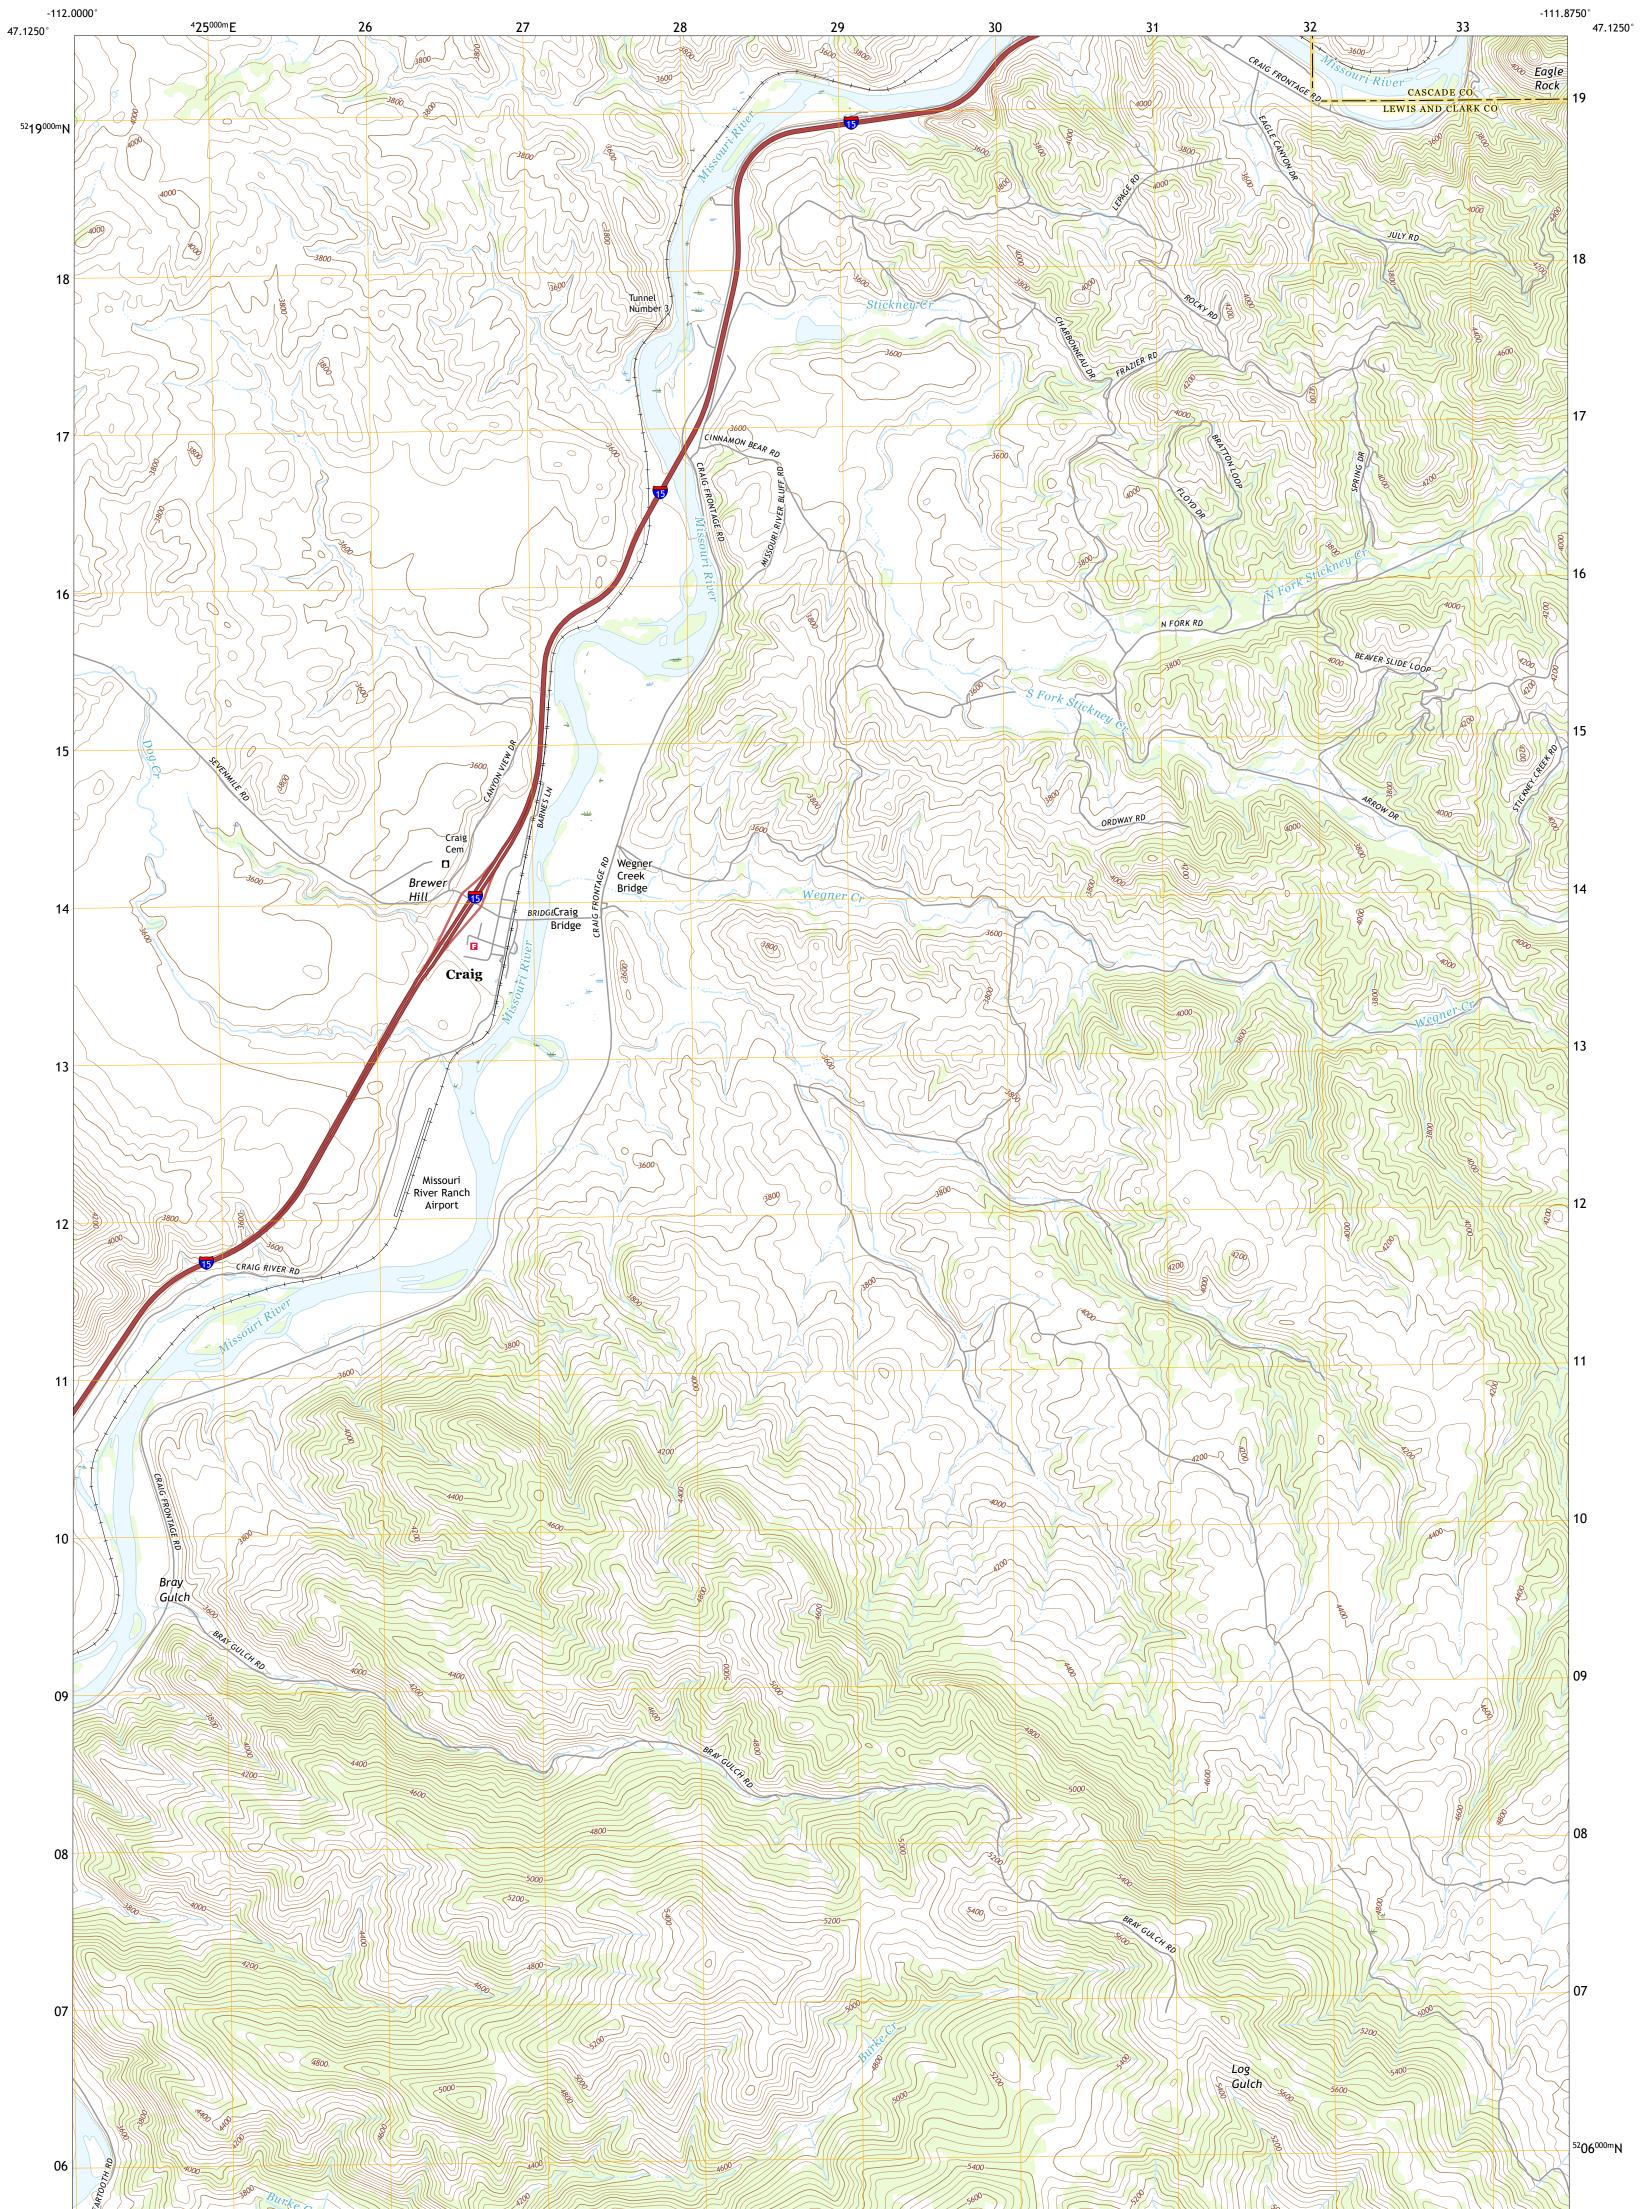

CRAIG QUADRANGLE MONTANA 7.5-MINUTE SERIES

Produced by the United States Geological Survey North American Datum of 1983 (NAD83) World Geodetic System of 1984 (WGS84). Projection and 1 000-meter grid:Universal Transverse Mercator, Zone 12T This map is not a legal document. Boundaries may be generalized for this map scale. Private lands within government reservations may not be shown. Obtain permission before entering private lands.

Imagery......NAIP, October 2015 - January 2016 Roads......U.S. Census Bureau, 2016 Names......GNIS, 1980 - 2019 Hydrography......GNIS, 1980 - 2019 Contours.....National Hydrography Dataset, 2002 - 2019 Contours.....National Elevation Dataset, 2006 Boundaries......Multiple sources; see metadata file 2018 - 2019 Public Land Survey System......BLM, 2018 Wetlands......BLM, 2011