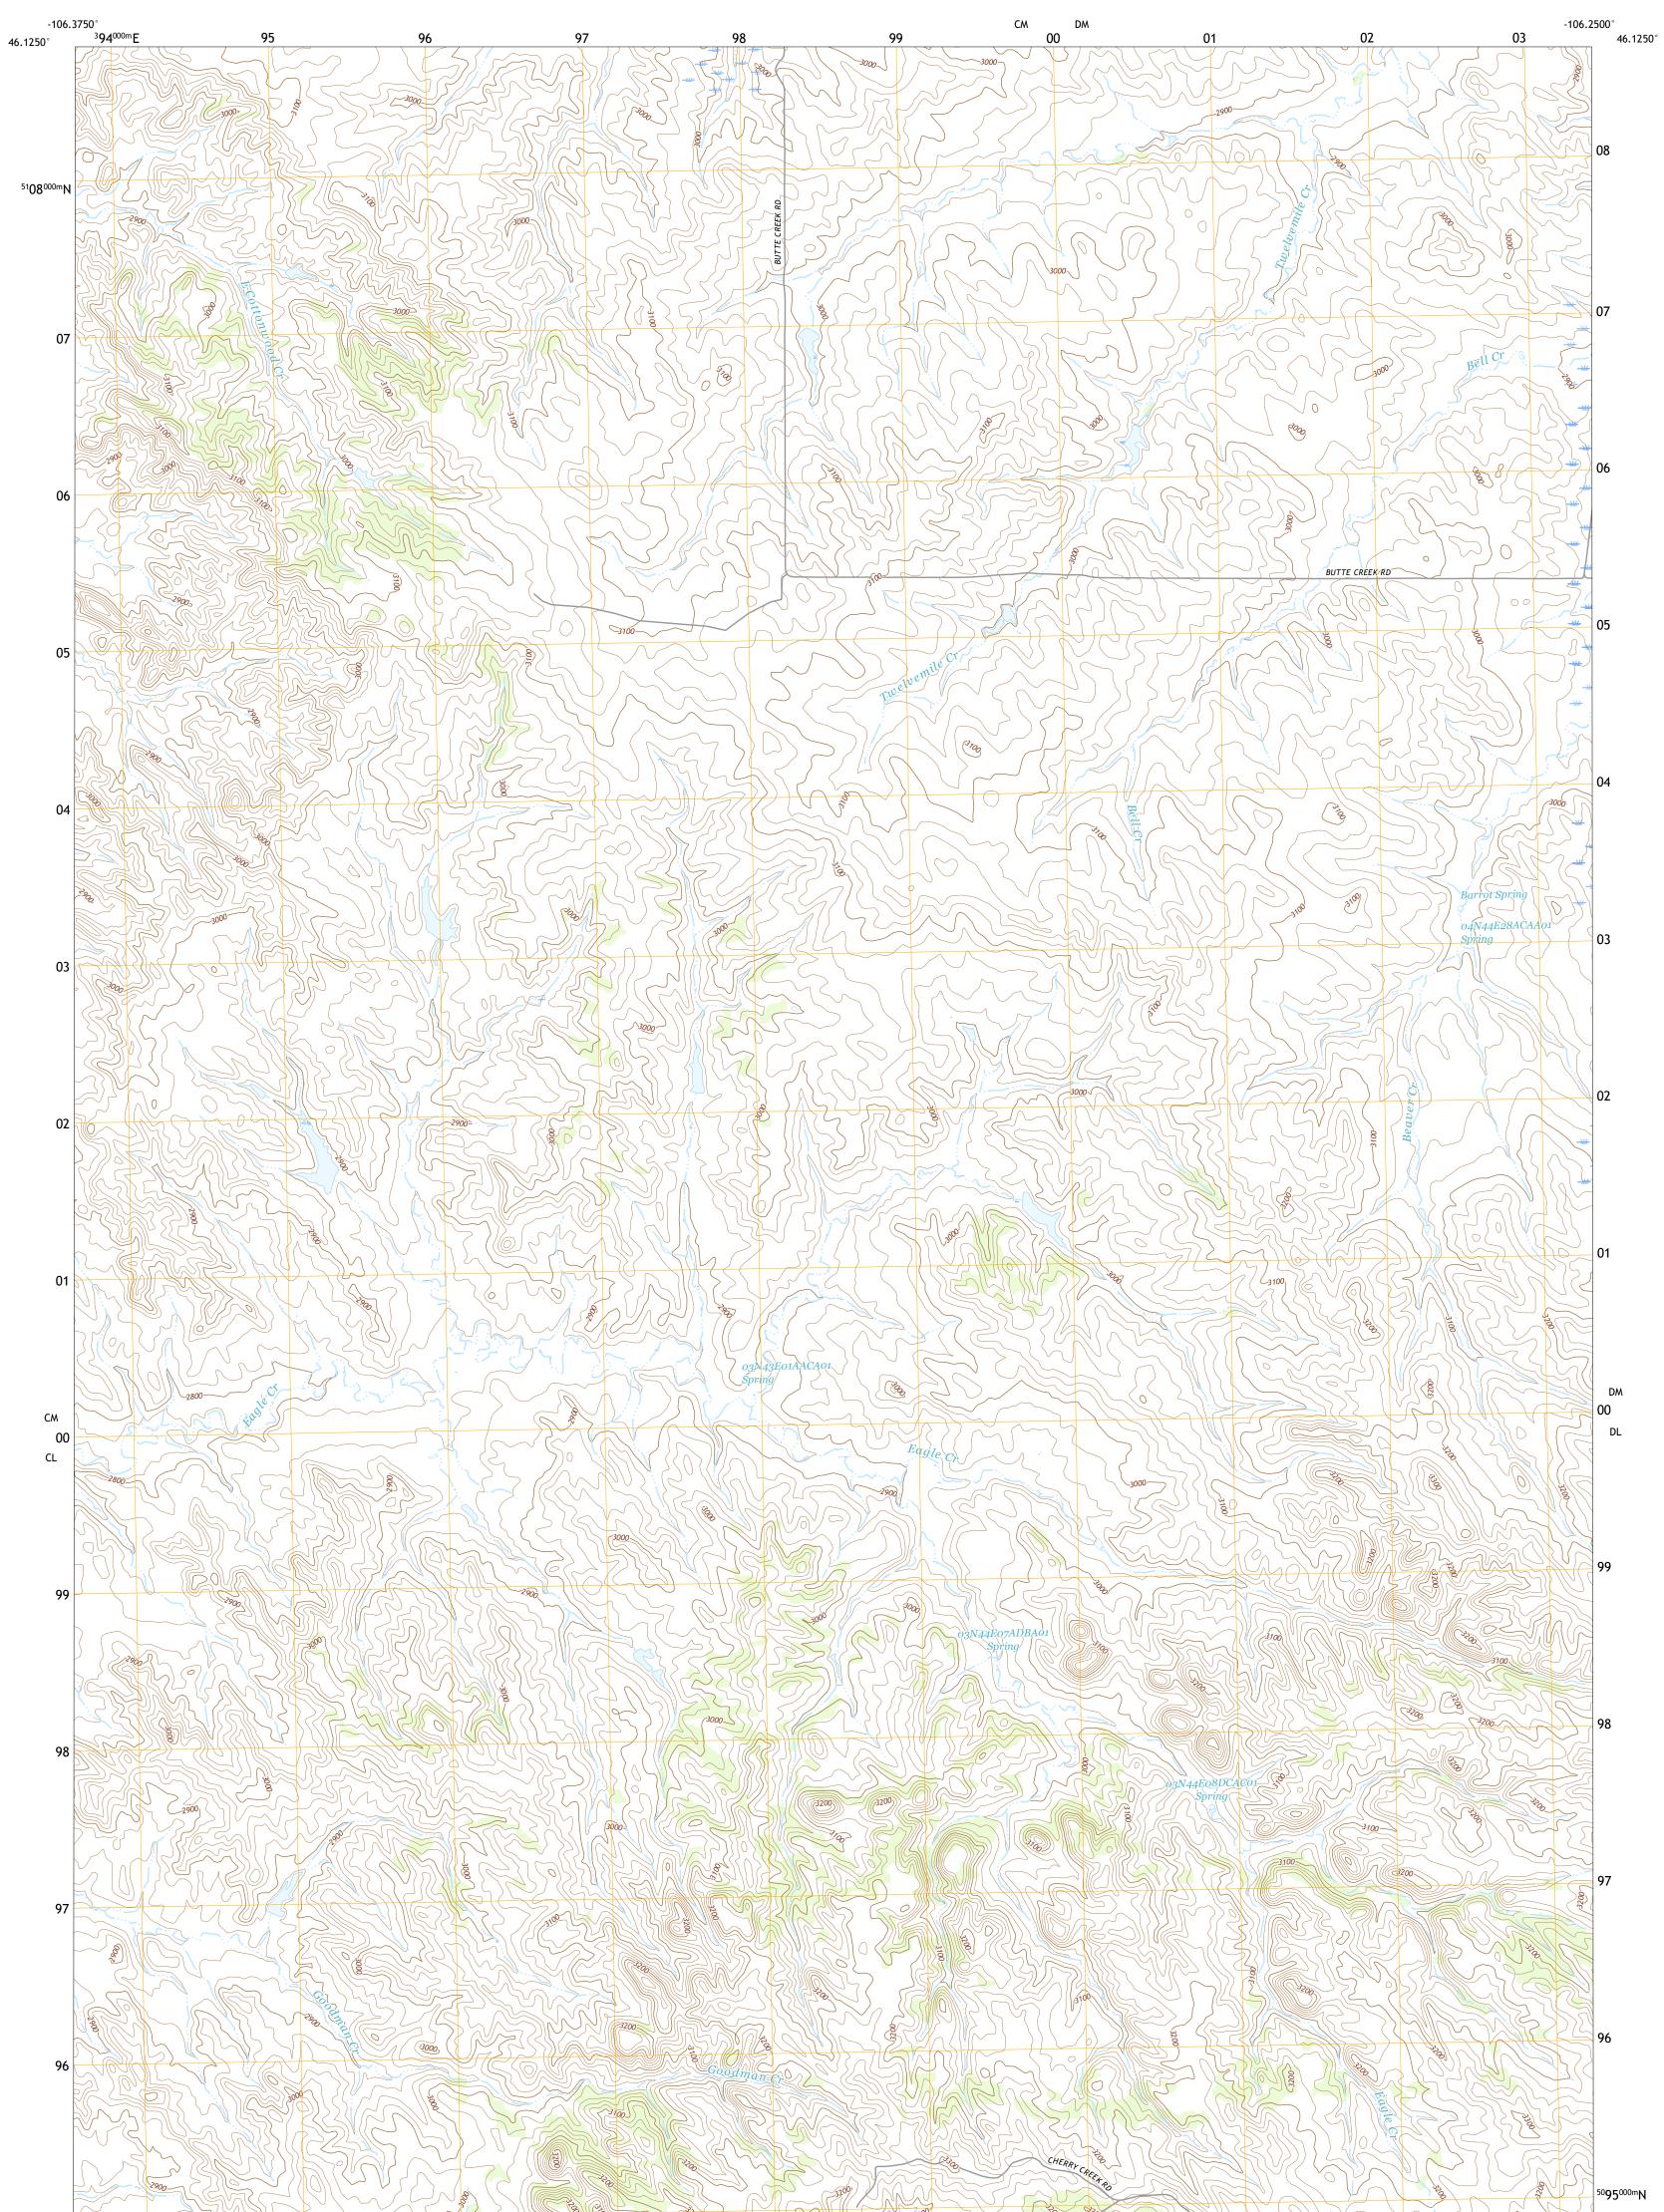

## U.S. DEPARTMENT OF THE INTERIOR U.S. GEOLOGICAL SURVEY

CRAIN PLACE QUADRANGLE MONTANA - ROSEBUD COUNTY 7.5-MINUTE SERIES

**Produced by the United States Geological Survey** North American Datum of 1983 (NAD83) World Geodetic System of 1984 (WGS84). Projection and 1 000-meter grid:Universal Transverse Mercator, Zone 13T This map is not a legal document. Boundaries may be generalized for this map scale. Private lands within government reservations may not be shown. Obtain permission before entering private lands.

Imagery......NAIP, August 2015 - January 2016 Roads.....U.S. Census Bureau, 2016 Names......GNIS, 1980 - 2011 Hydrography......National Hydrography Dataset, 1899 - 2019 Contours.....National Elevation Dataset, 1999 Boundaries.....Multiple sources; see metadata file 2018 - 2019 Public Land Survey System......BLM, 2018 Wetlands.....FWS National Wetlands Inventory 2005

## NSN. 7 6 4 3 0 1 6 3 7 6 1 9 3 NGA REF NO. US GSX24 K 1 0 5 6 2