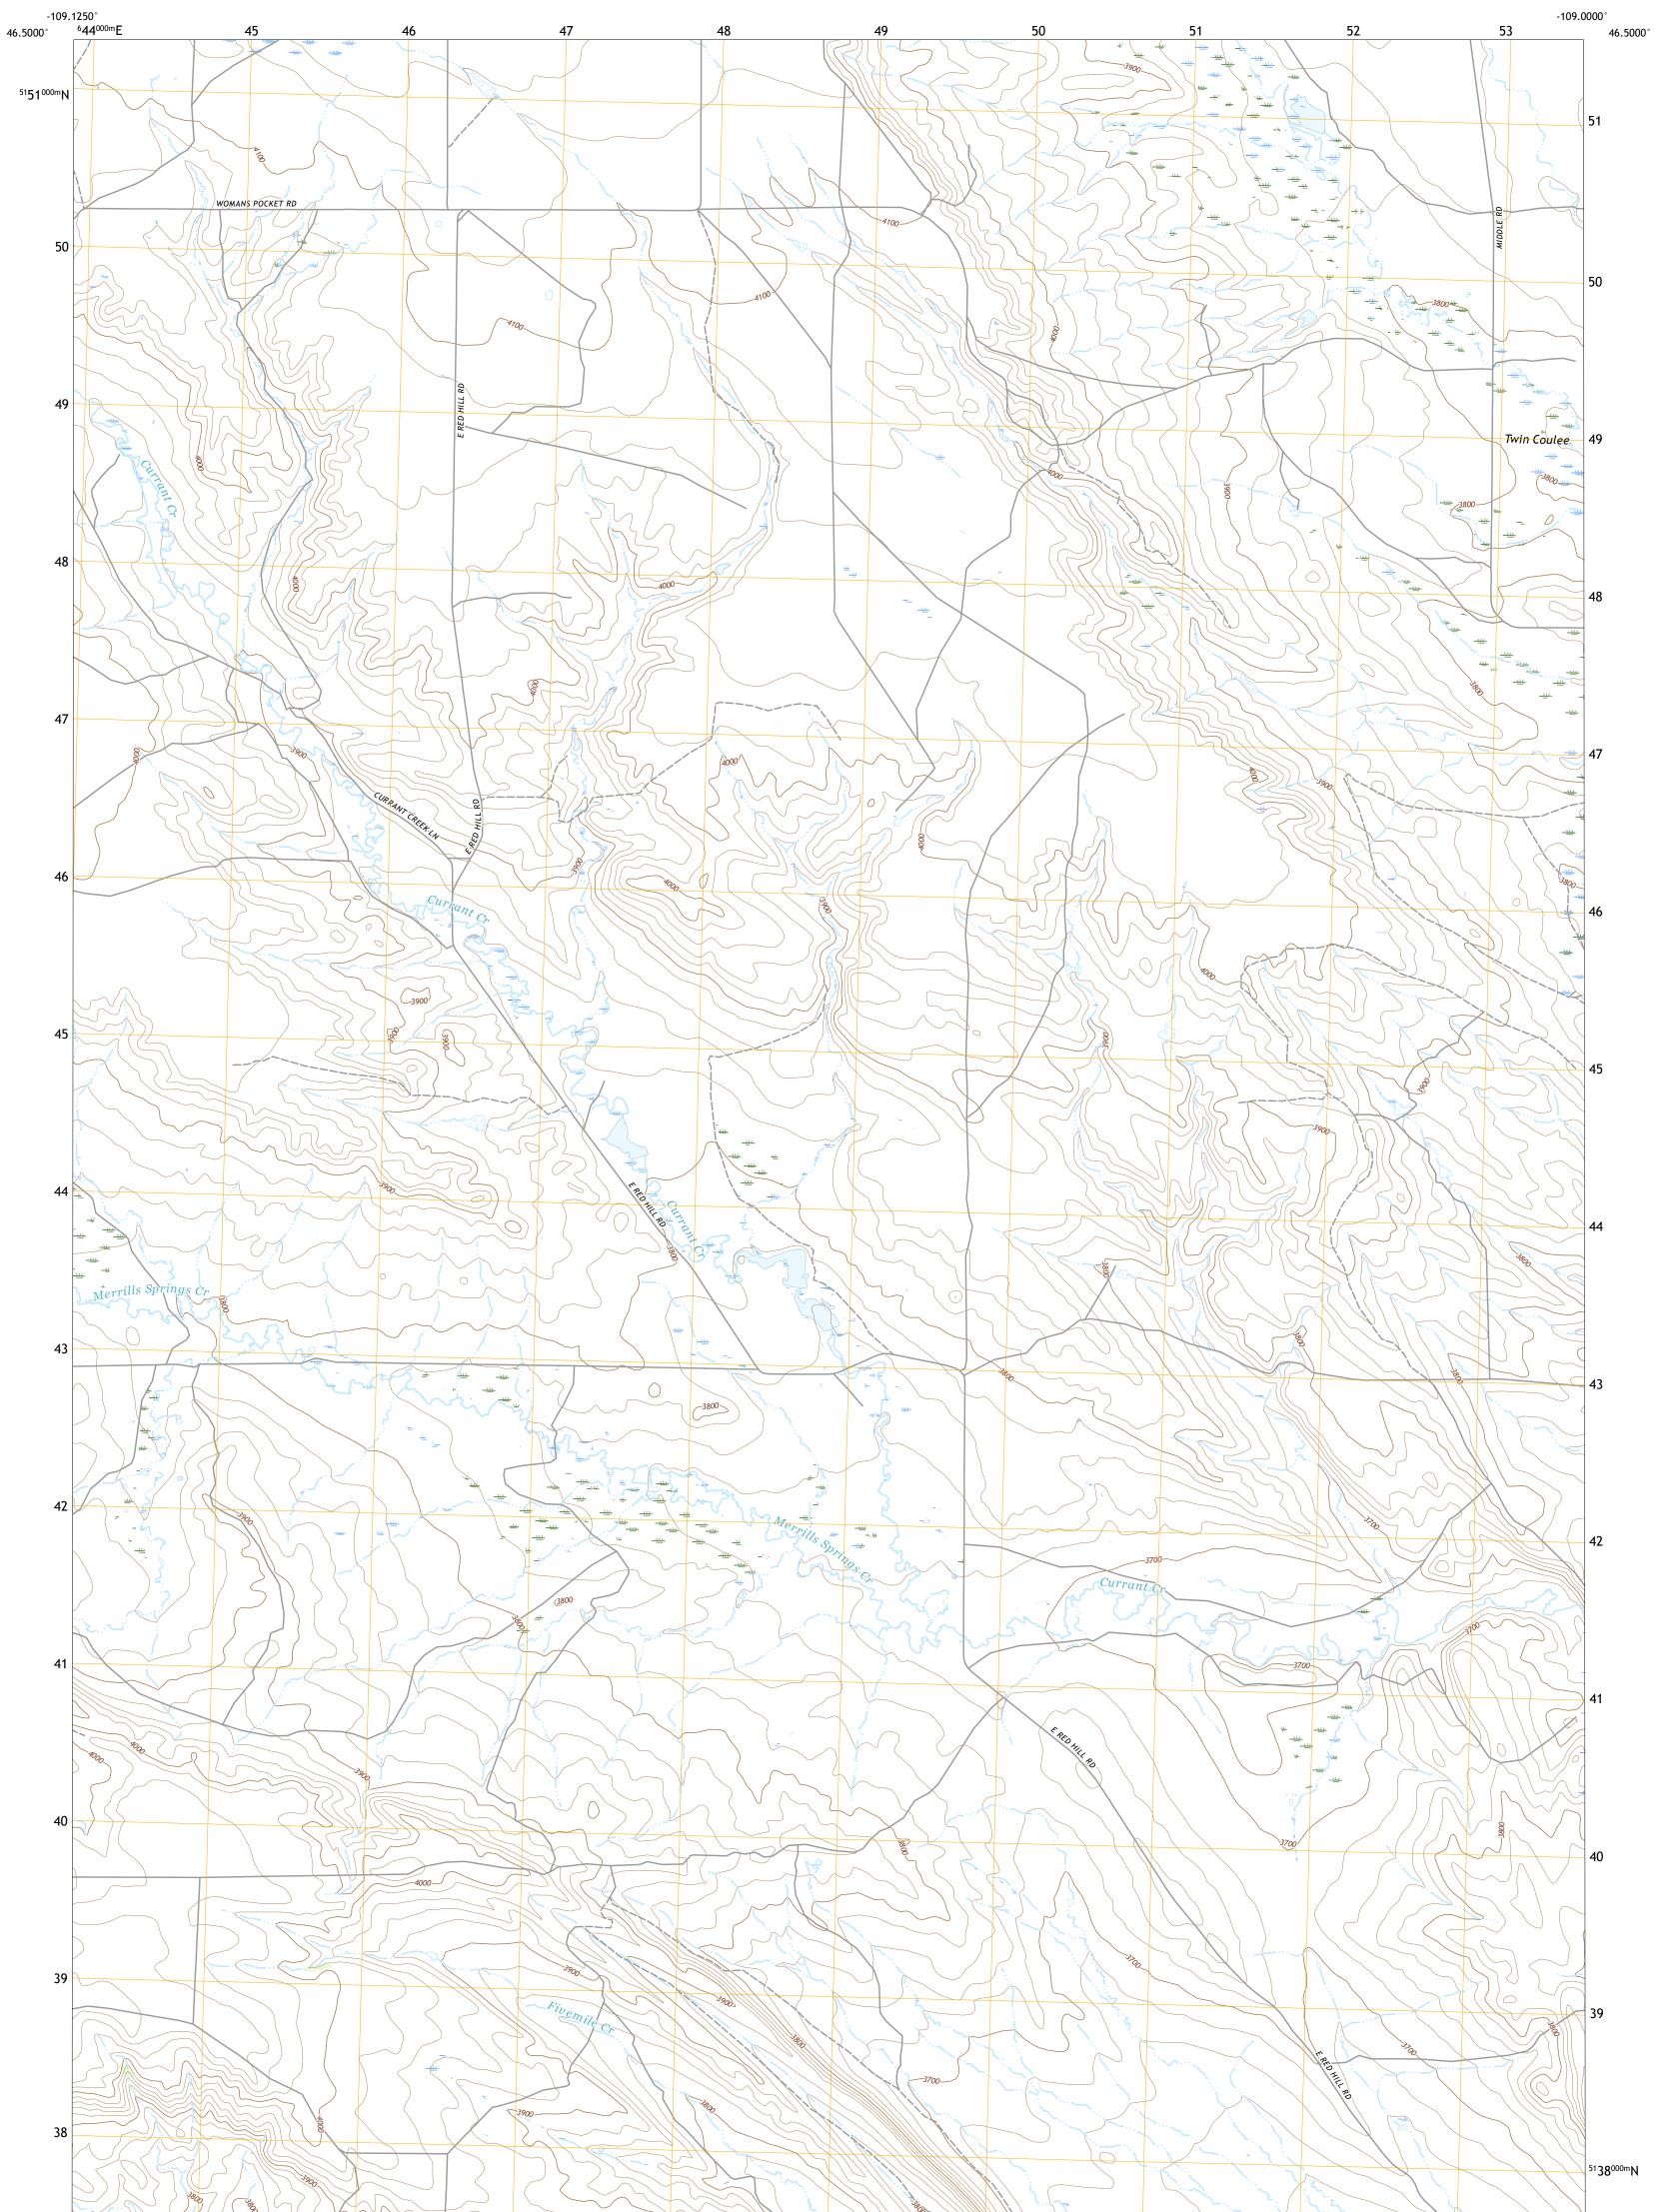

## U.S. DEPARTMENT OF THE INTERIOR U.S. GEOLOGICAL SURVEY

CUSHMAN NE QUADRANGLE MONTANA - GOLDEN VALLEY COUNTY 7.5-MINUTE SERIES

Produced by the United States Geological Survey North American Datum of 1983 (NAD83) World Geodetic System of 1984 (WGS84). Projection and 1 000-meter grid:Universal Transverse Mercator, Zone 12T This map is not a legal document. Boundaries may be generalized for this map scale. Private lands within government reservations may not be shown. Obtain permission before entering private lands.