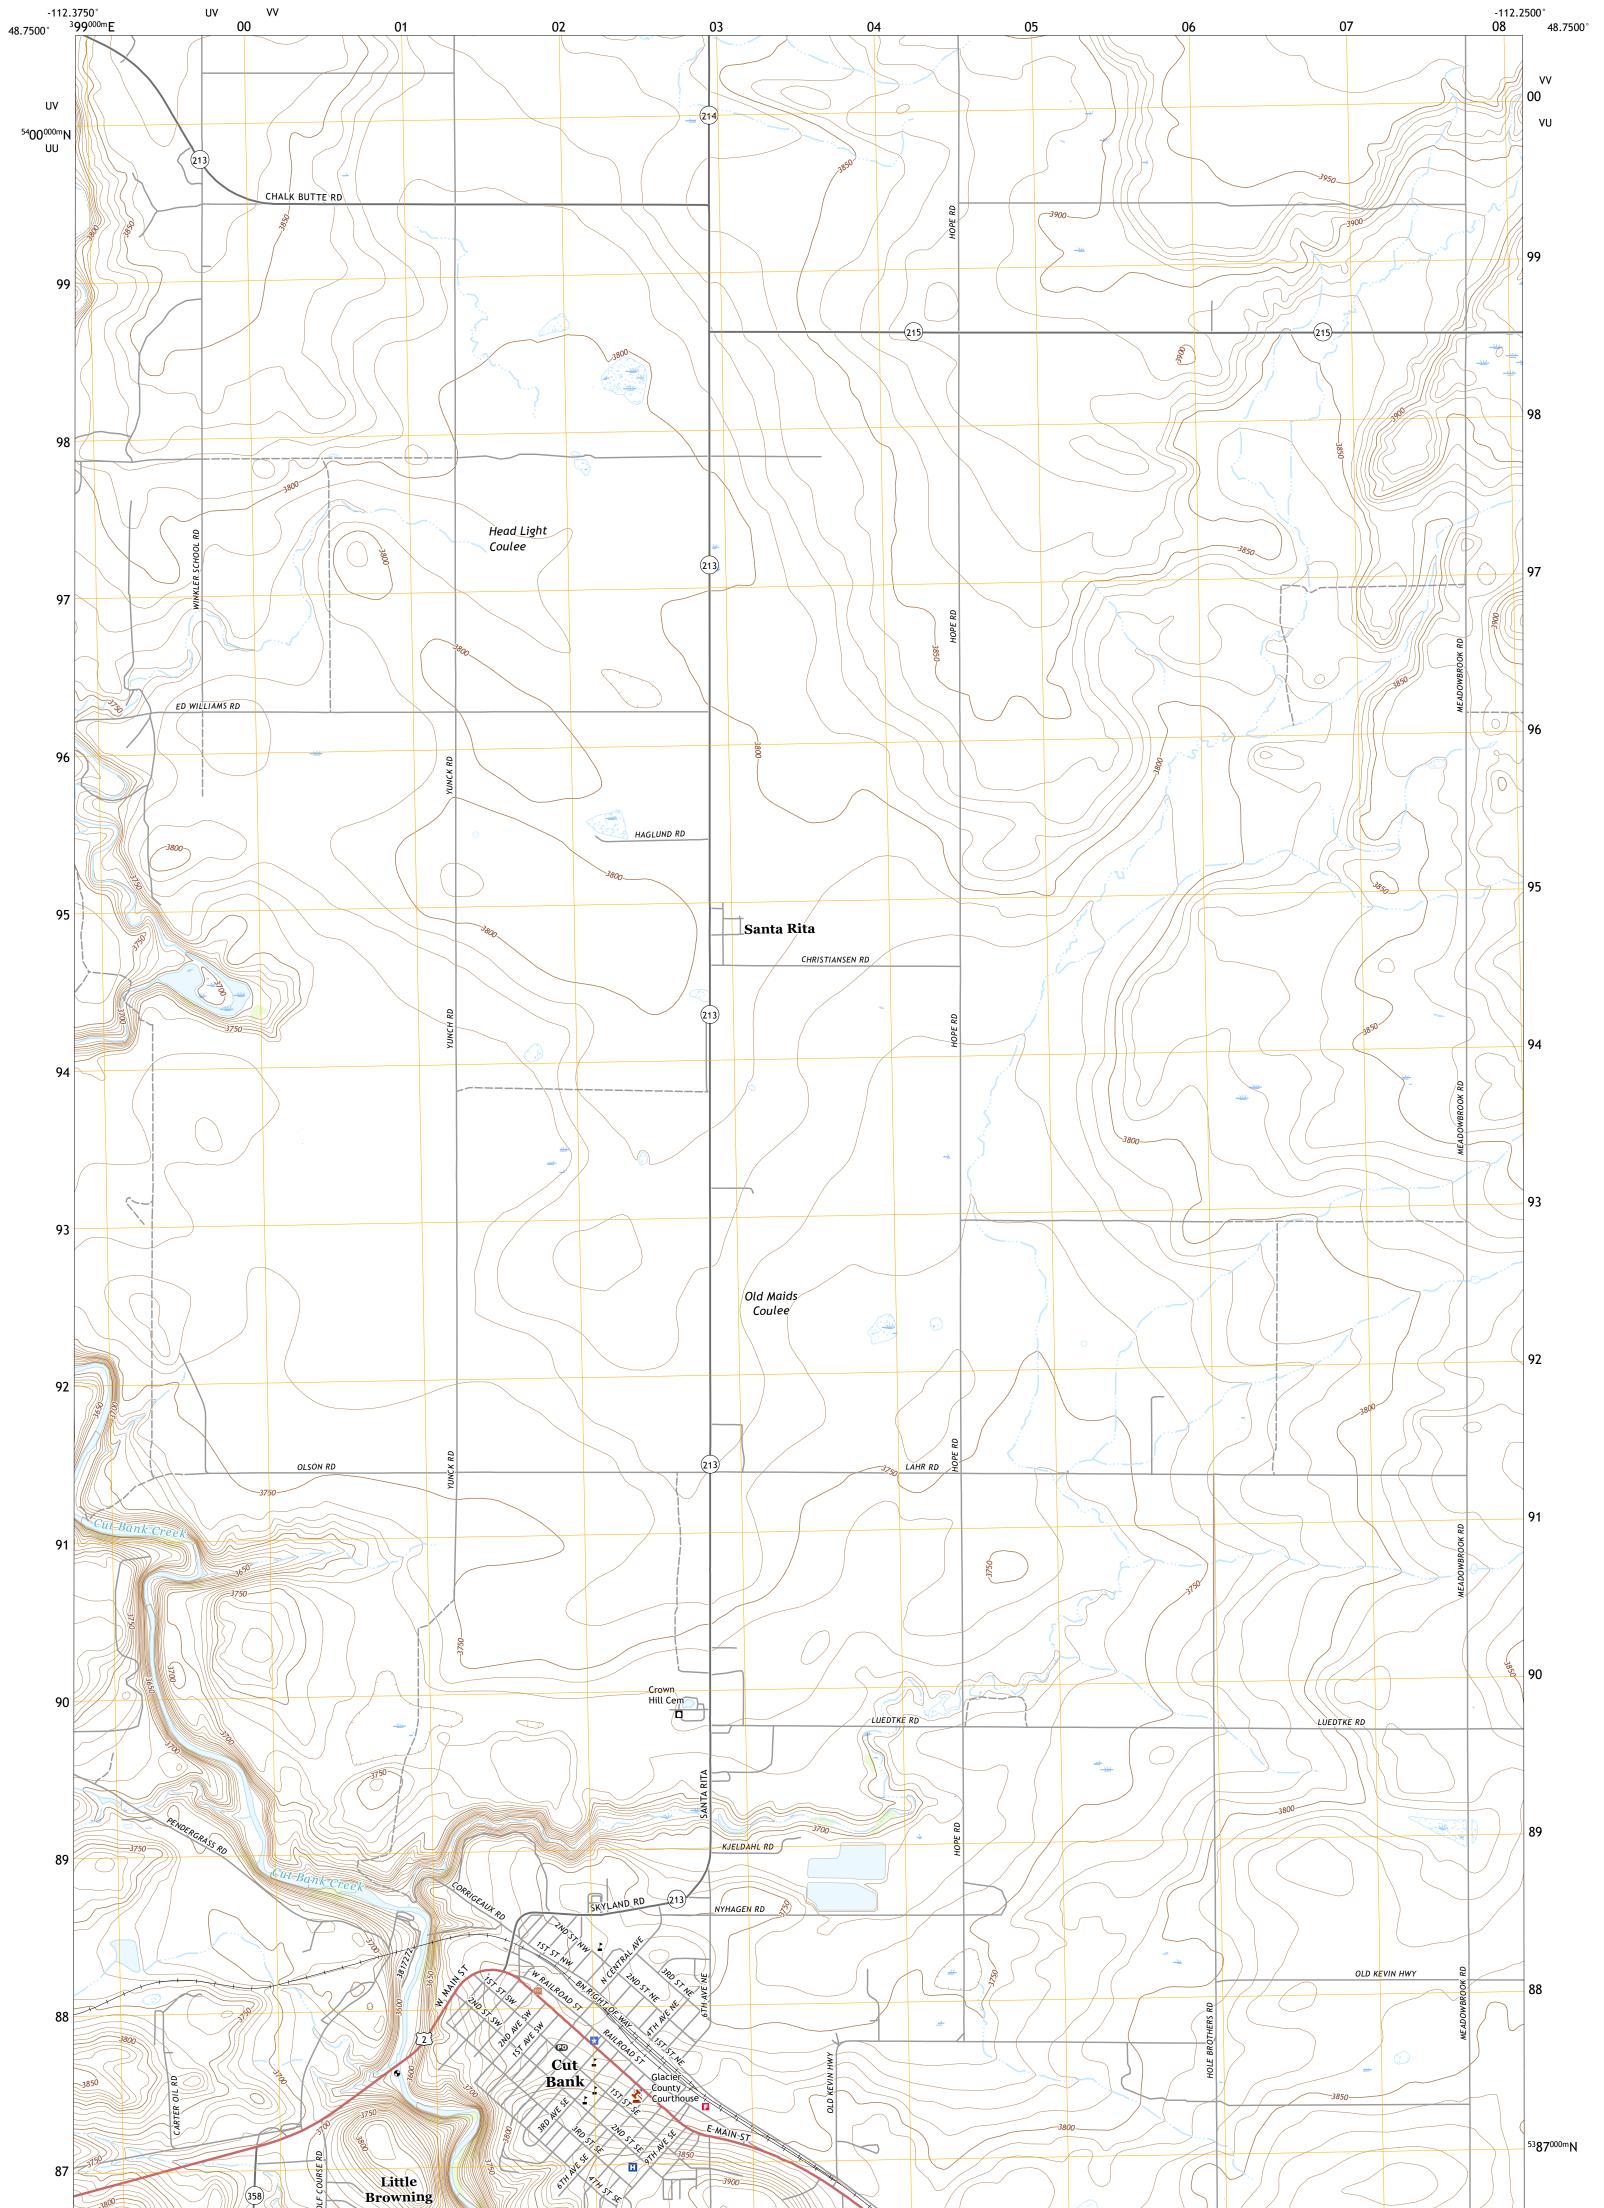

U.S. GEOLOGICAL SURVEY

The National Map US Topo

CUT BANK QUADRANGLE MONTANA - GLACIER COUNTY 7.5-MINUTE SERIES

Produced by the United States Geological Survey North American Datum of 1983 (NAD83) World Geodetic System of 1984 (WGS84). Projection and 1 000-meter grid:Universal Transverse Mercator, Zone 12U This map is not a legal document. Boundaries may be generalized for this map scale. Private lands within government reservations may not be shown. Obtain permission before entering private lands.

Public Land Survey System...... Wetlands......FWS National Wetlands 1989 Inventory

NSN. 7643016376228 NGA REF NO. US GS X 24 K 11109