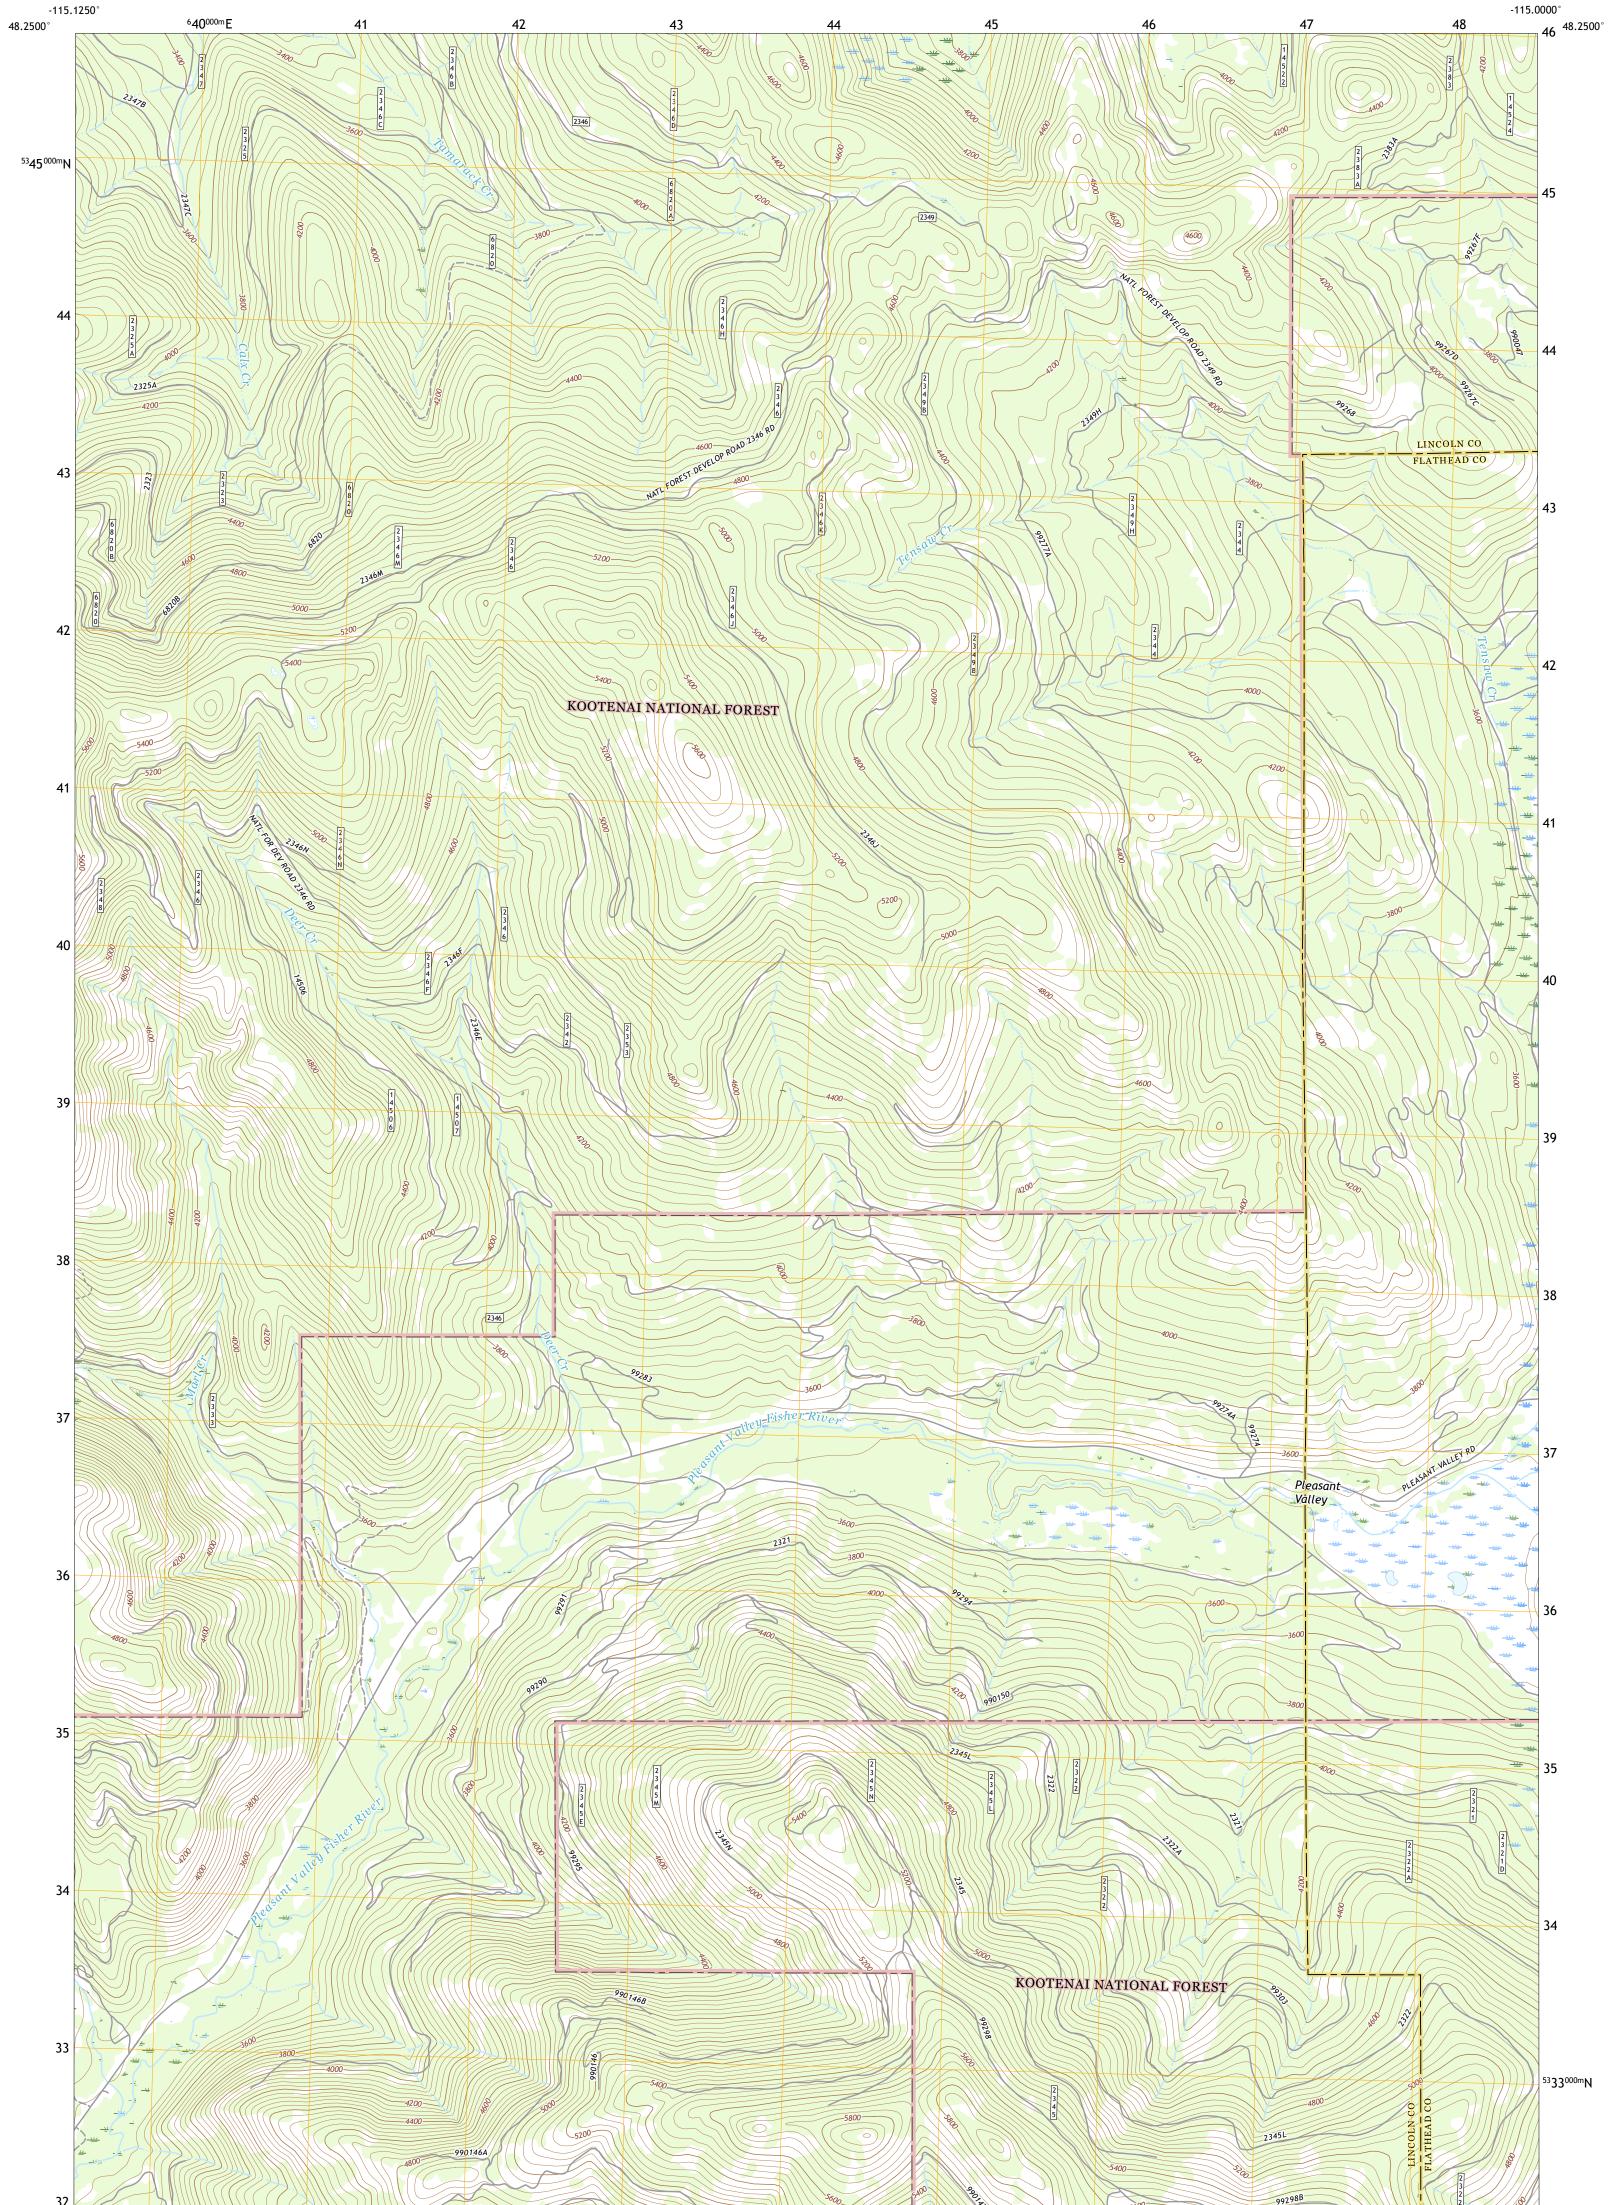

The National Map US Topo

PORTEST STRATE

DEER CREEK QUADRANGLE MONTANA 7.5-MINUTE SERIES

**Produced by the United States Geological Survey** North American Datum of 1983 (NAD83) World Geodetic System of 1984 (WGS84). Projection and 1 000-meter grid:Universal Transverse Mercator, Zone 11U This map is not a legal document. Boundaries may be generalized for this map scale. Private lands within government reservations may not be shown. Obtain permission before entering private lands.

Imagery......NAIP, July 2015 - January 2016 Roads......U.S. Census Bureau, 2016 Roads within US Forest Service Lands.......FSTopo Data with limited Forest Service updates, 2013 - 2017 Names......GNIS, 1980 - 2019 Hydrography.....National Hydrography Dataset, 2002 - 2019 Contours.....National Elevation Dataset, 2006 Boundaries.....Multiple sources; see metadata file 2018 - 2019 Public Land Survey System......BLM, 2018 Wetlands......BLM, 2009