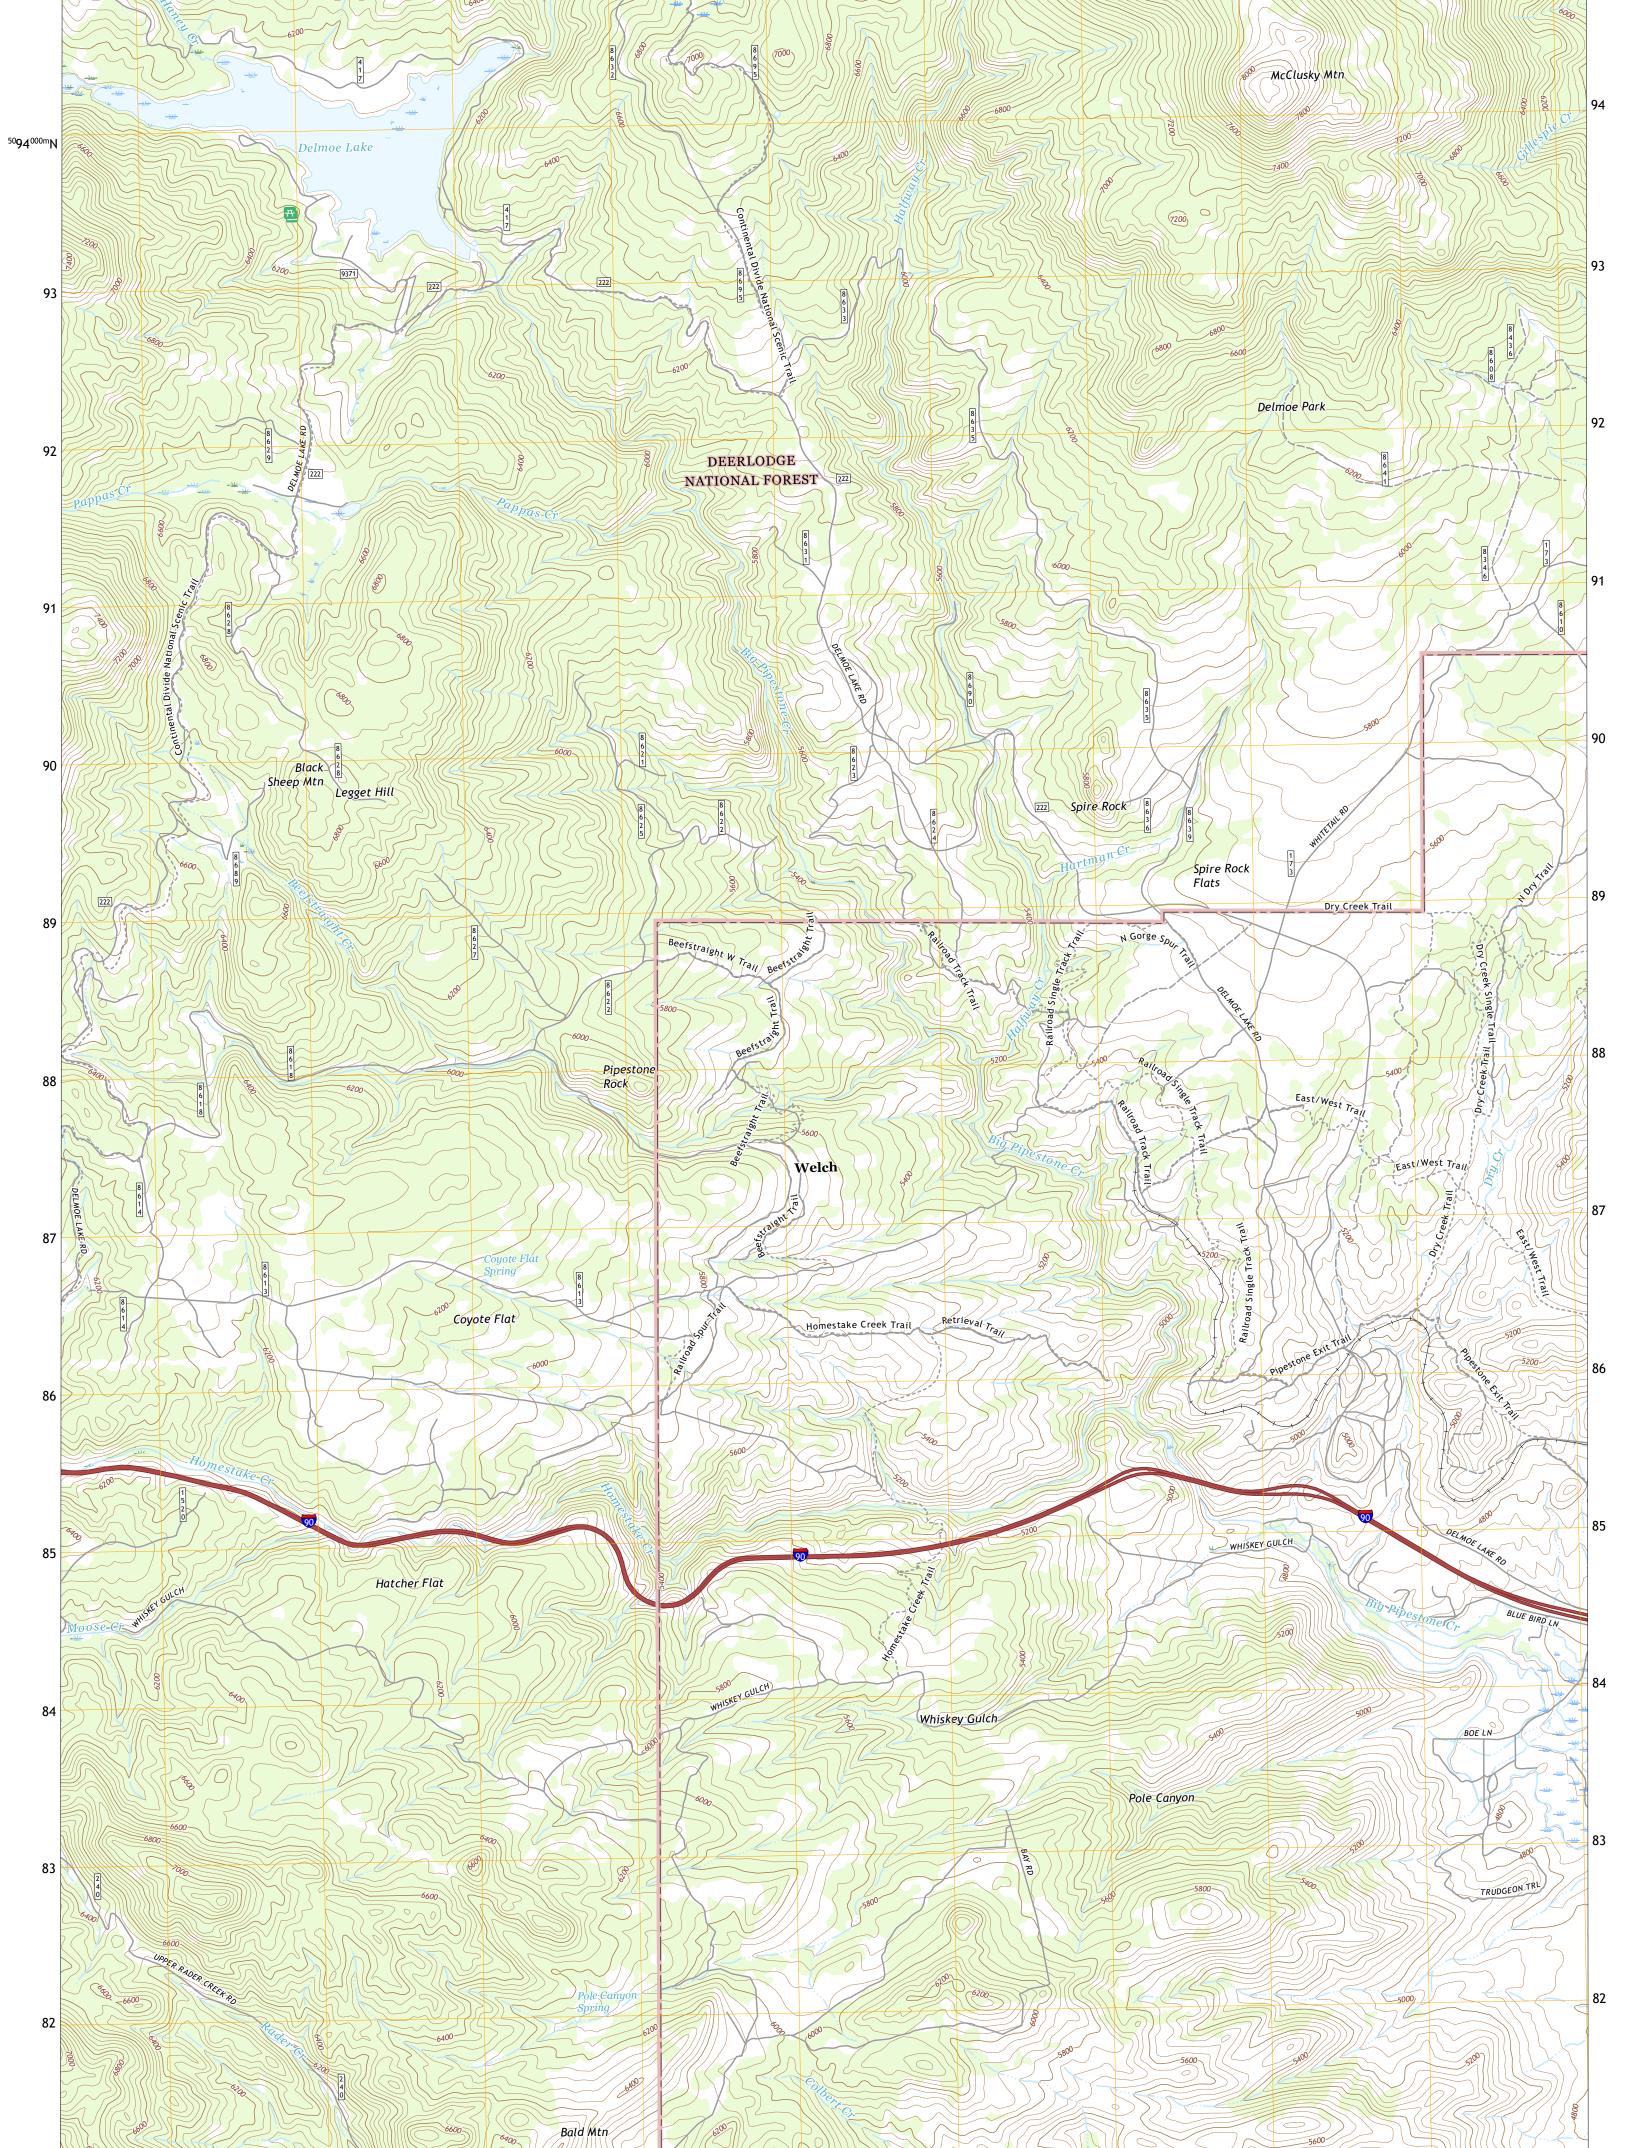

DELMOE LAKE QUADRANGLE MONTANA - JEFFERSON COUNTY 7.5-MINUTE SERIES

-112.2500°

46.0000°

03

02

UTS STREET

01

Produced by the United States Geological Survey North American Datum of 1983 (NAD83) World Geodetic System of 1984 (WGS84). Projection and 1 000-meter grid:Universal Transverse Mercator, Zone 12T This map is not a legal document. Boundaries may be generalized for this map scale. Private lands within government reservations may not be shown. Obtain permission before entering private lands.