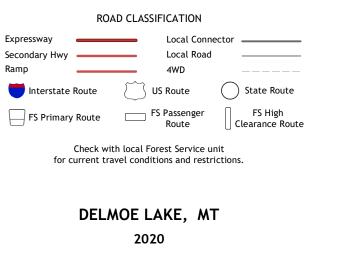

.....NAIP, October 2015 - January 2016 Imagery..... Roads..... 

 Imagery
 NAIP, October 2015 - January 2016

 Roads
 U.S. Census
 Bureau,
 2016

 Roads within
 US Forest
 Service
 Lands
 FSTopo
 Data

 with limited Forest
 Service updates, 2013 - 2017