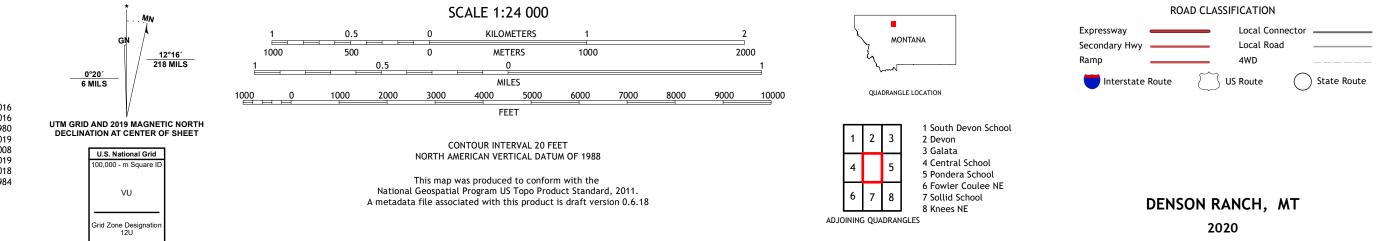

The National Map US Topo DENSON RANCH QUADRANGLE MONTANA - TOOLE COUNTY 7.5-MINUTE SERIES

Produced by the United States Geological Survey North American Datum of 1983 (NAD83) World Geodetic System of 1984 (WGS84). Projection and 1 000-meter grid:Universal Transverse Mercator, Zone 12U This map is not a legal document. Boundaries may be generalized for this map scale. Private lands within government reservations may not be shown. Obtain permission before entering private lands.