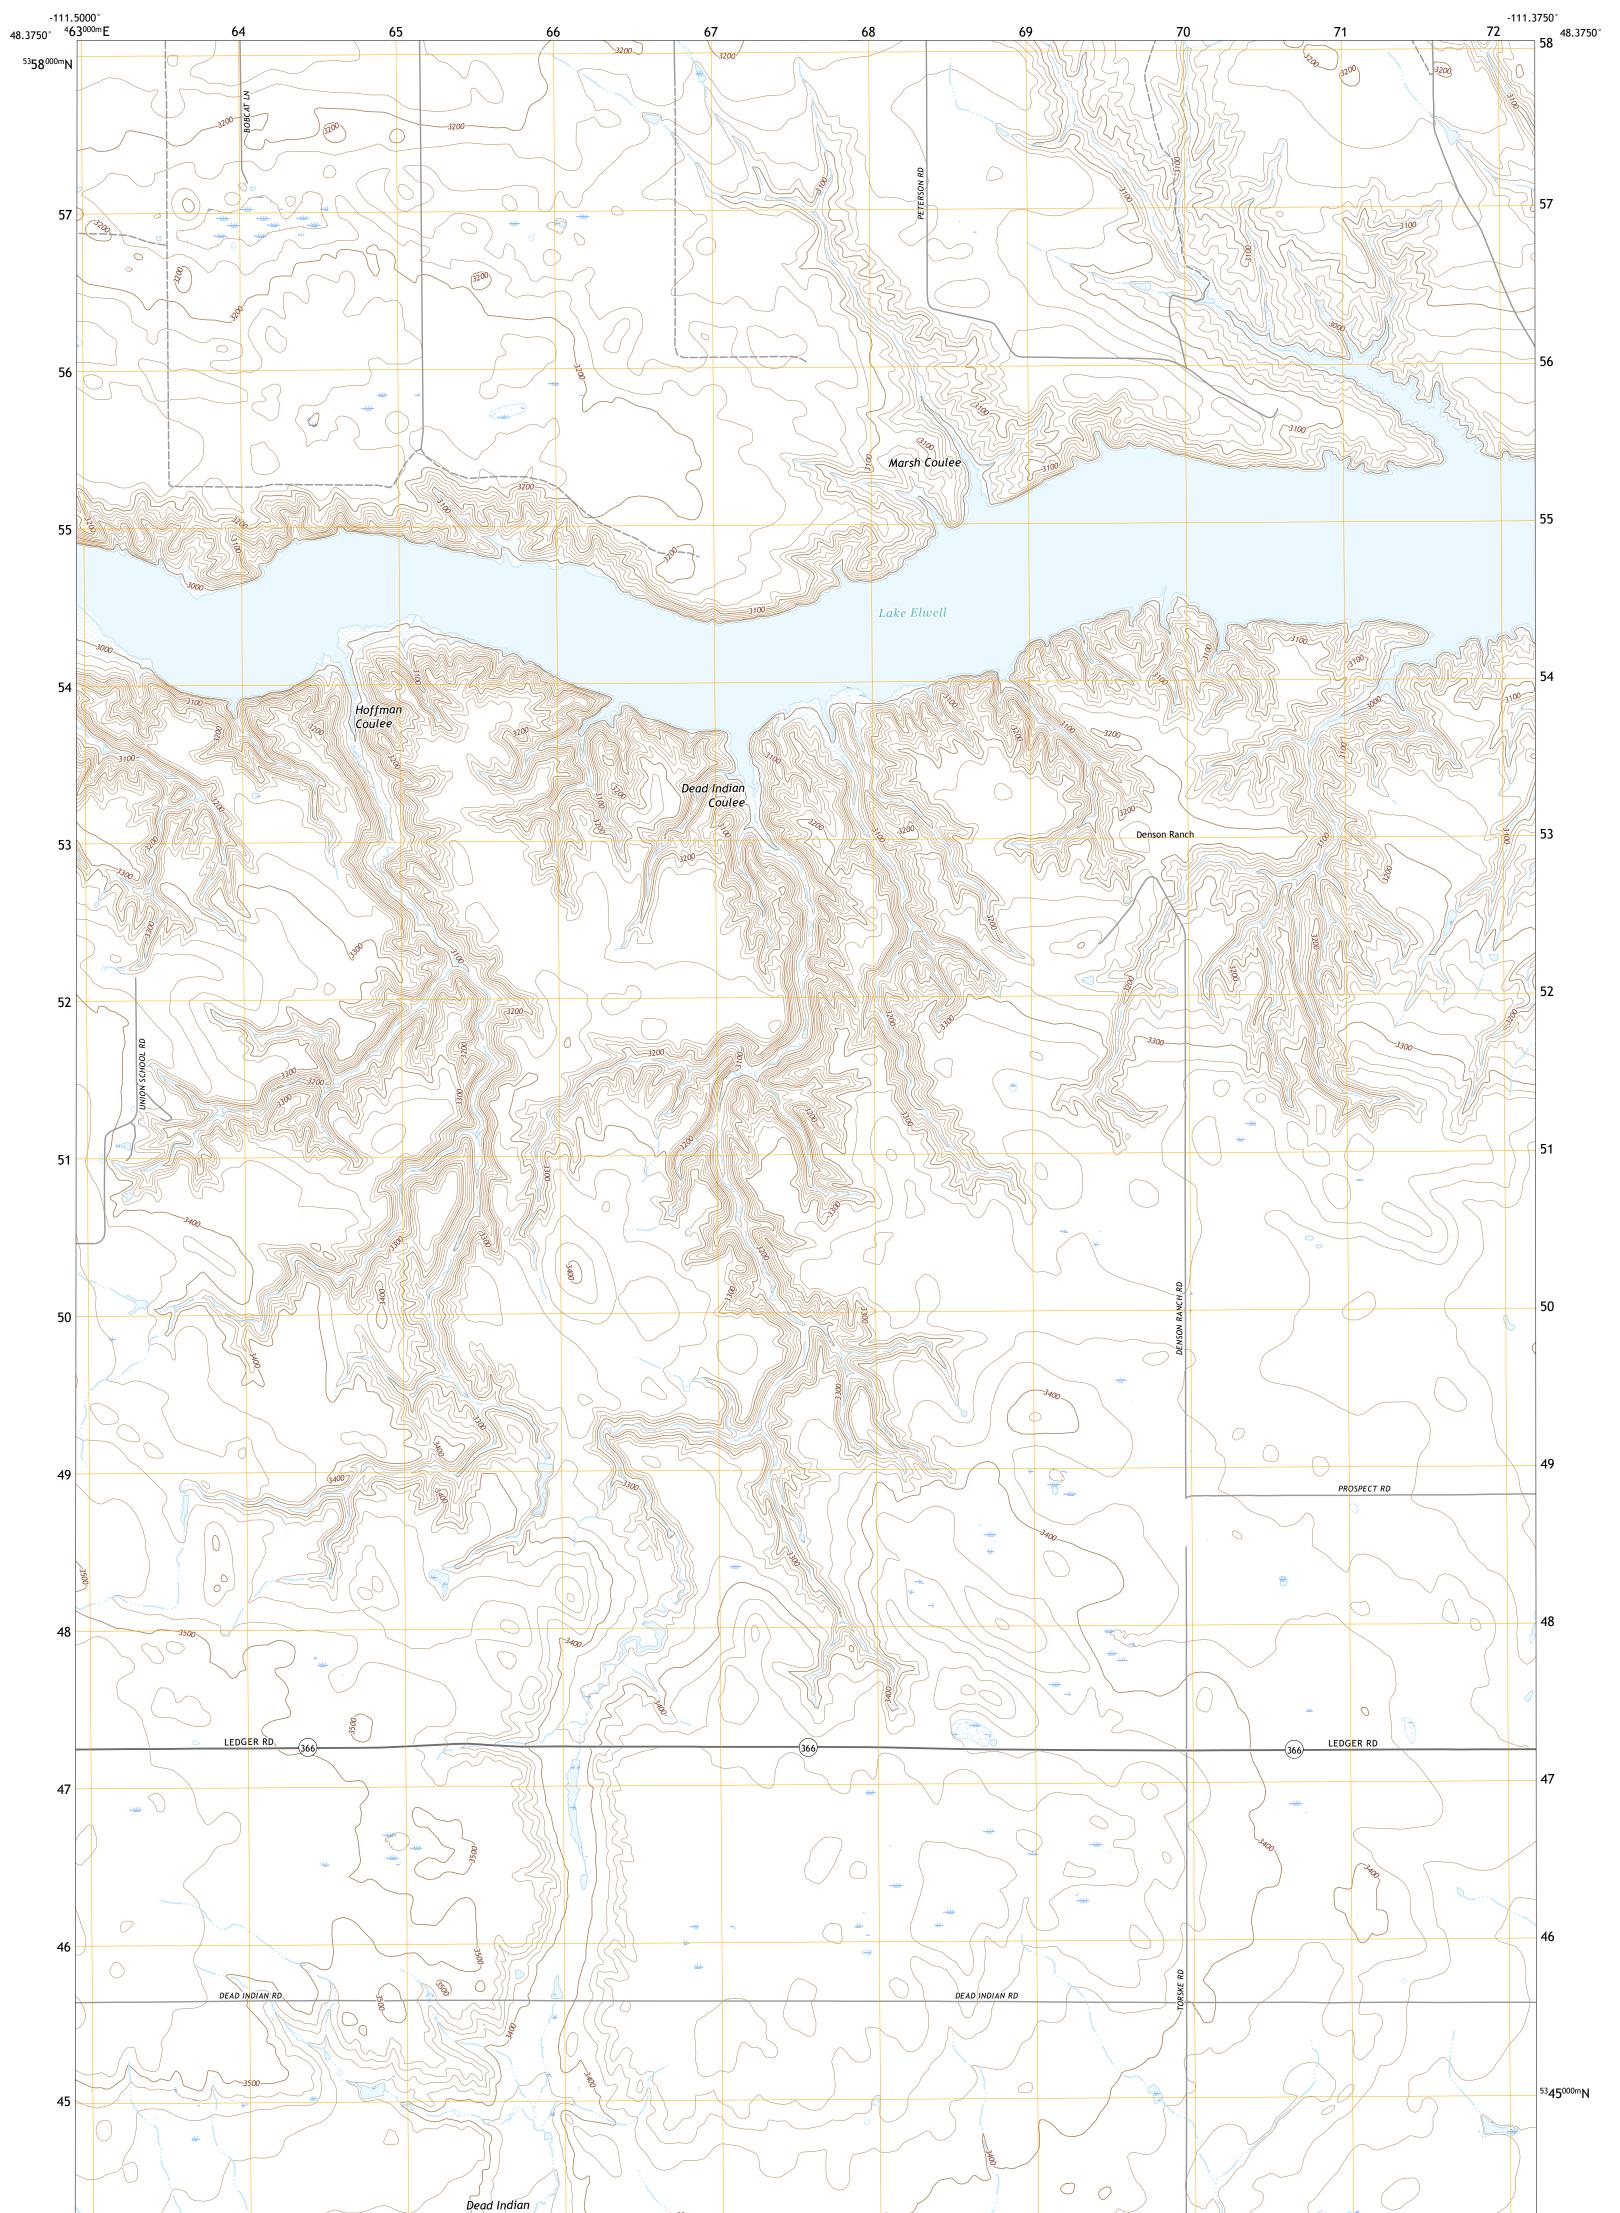

The National Map US Topo DENSON RANCH QUADRANGLE MONTANA - TOOLE COUNTY 7.5-MINUTE SERIES

Produced by the United States Geological Survey North American Datum of 1983 (NAD83) World Geodetic System of 1984 (WGS84). Projection and 1 000-meter grid:Universal Transverse Mercator, Zone 12U This map is not a legal document. Boundaries may be generalized for this map scale. Private lands within government reservations may not be shown. Obtain permission before entering private lands.

Imagery......NAIP, November 2015 - January 2016Roads......NaiP, November 2015 - January 2016Names......GNIS,Hydrography.....National Hydrography Dataset,Contours.....National Elevation Dataset,Boundaries.....Multiple sources; see metadata file 2018 - 2019Public Land Survey System......BLM,Wetlands......FWSNational WetlandsInventory1984