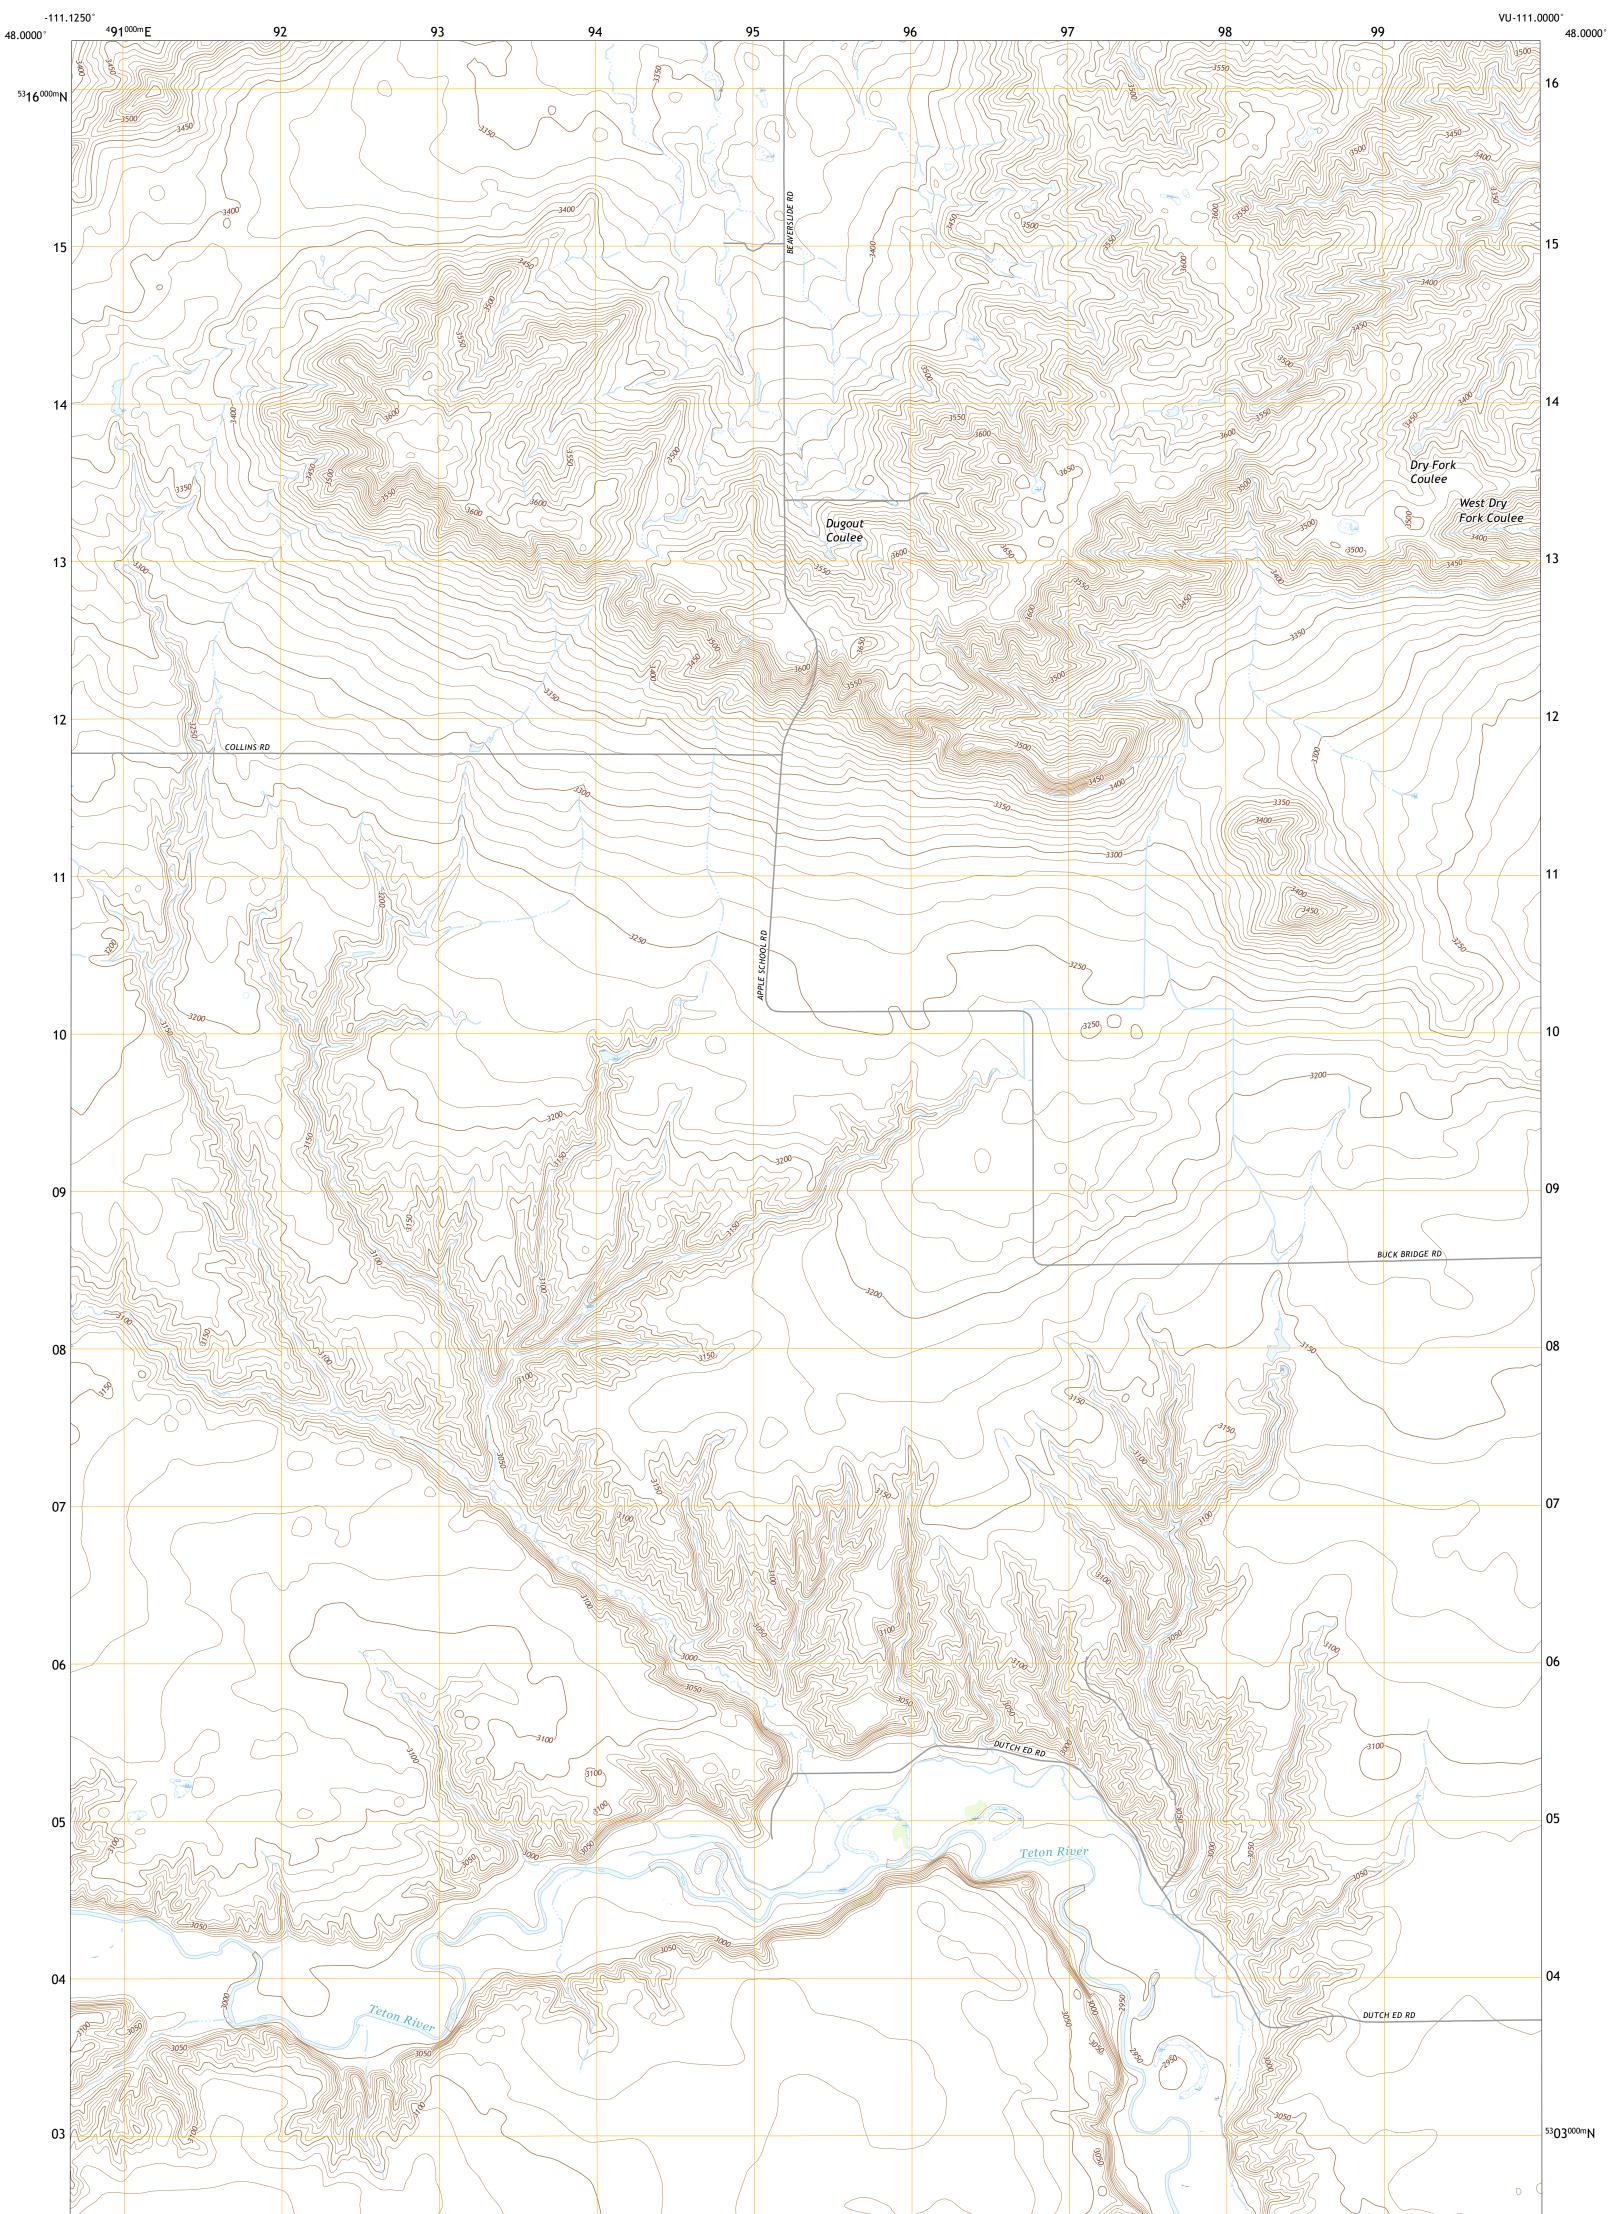

## U.S. DEPARTMENT OF THE INTERIOR U.S. GEOLOGICAL SURVEY

DENT BRIDGE NE QUADRANGLE MONTANA - CHOUTEAU COUNTY 7.5-MINUTE SERIES

Produced by the United States Geological Survey North American Datum of 1983 (NAD83) World Geodetic System of 1984 (WGS84). Projection and 1 000-meter grid:Universal Transverse Mercator, Zone 12T This map is not a legal document. Boundaries may be generalized for this map scale. Private lands within government reservations may not be shown. Obtain permission before entering private lands.

 Imagery......NAIP, October 2015 - January 2016

 Roads......U.S.
 Census
 Bureau, 2016

 Names......GNIS, 1980

 Hydrography.....National Hydrography Dataset, 1899 - 2019

 Contours.....Nultiple sources; see metadata file 2018 - 2019

 Public Land Survey System......BLM, 2018

 Wetlands.....FWS
 National Wetlands
 Inventory 1984