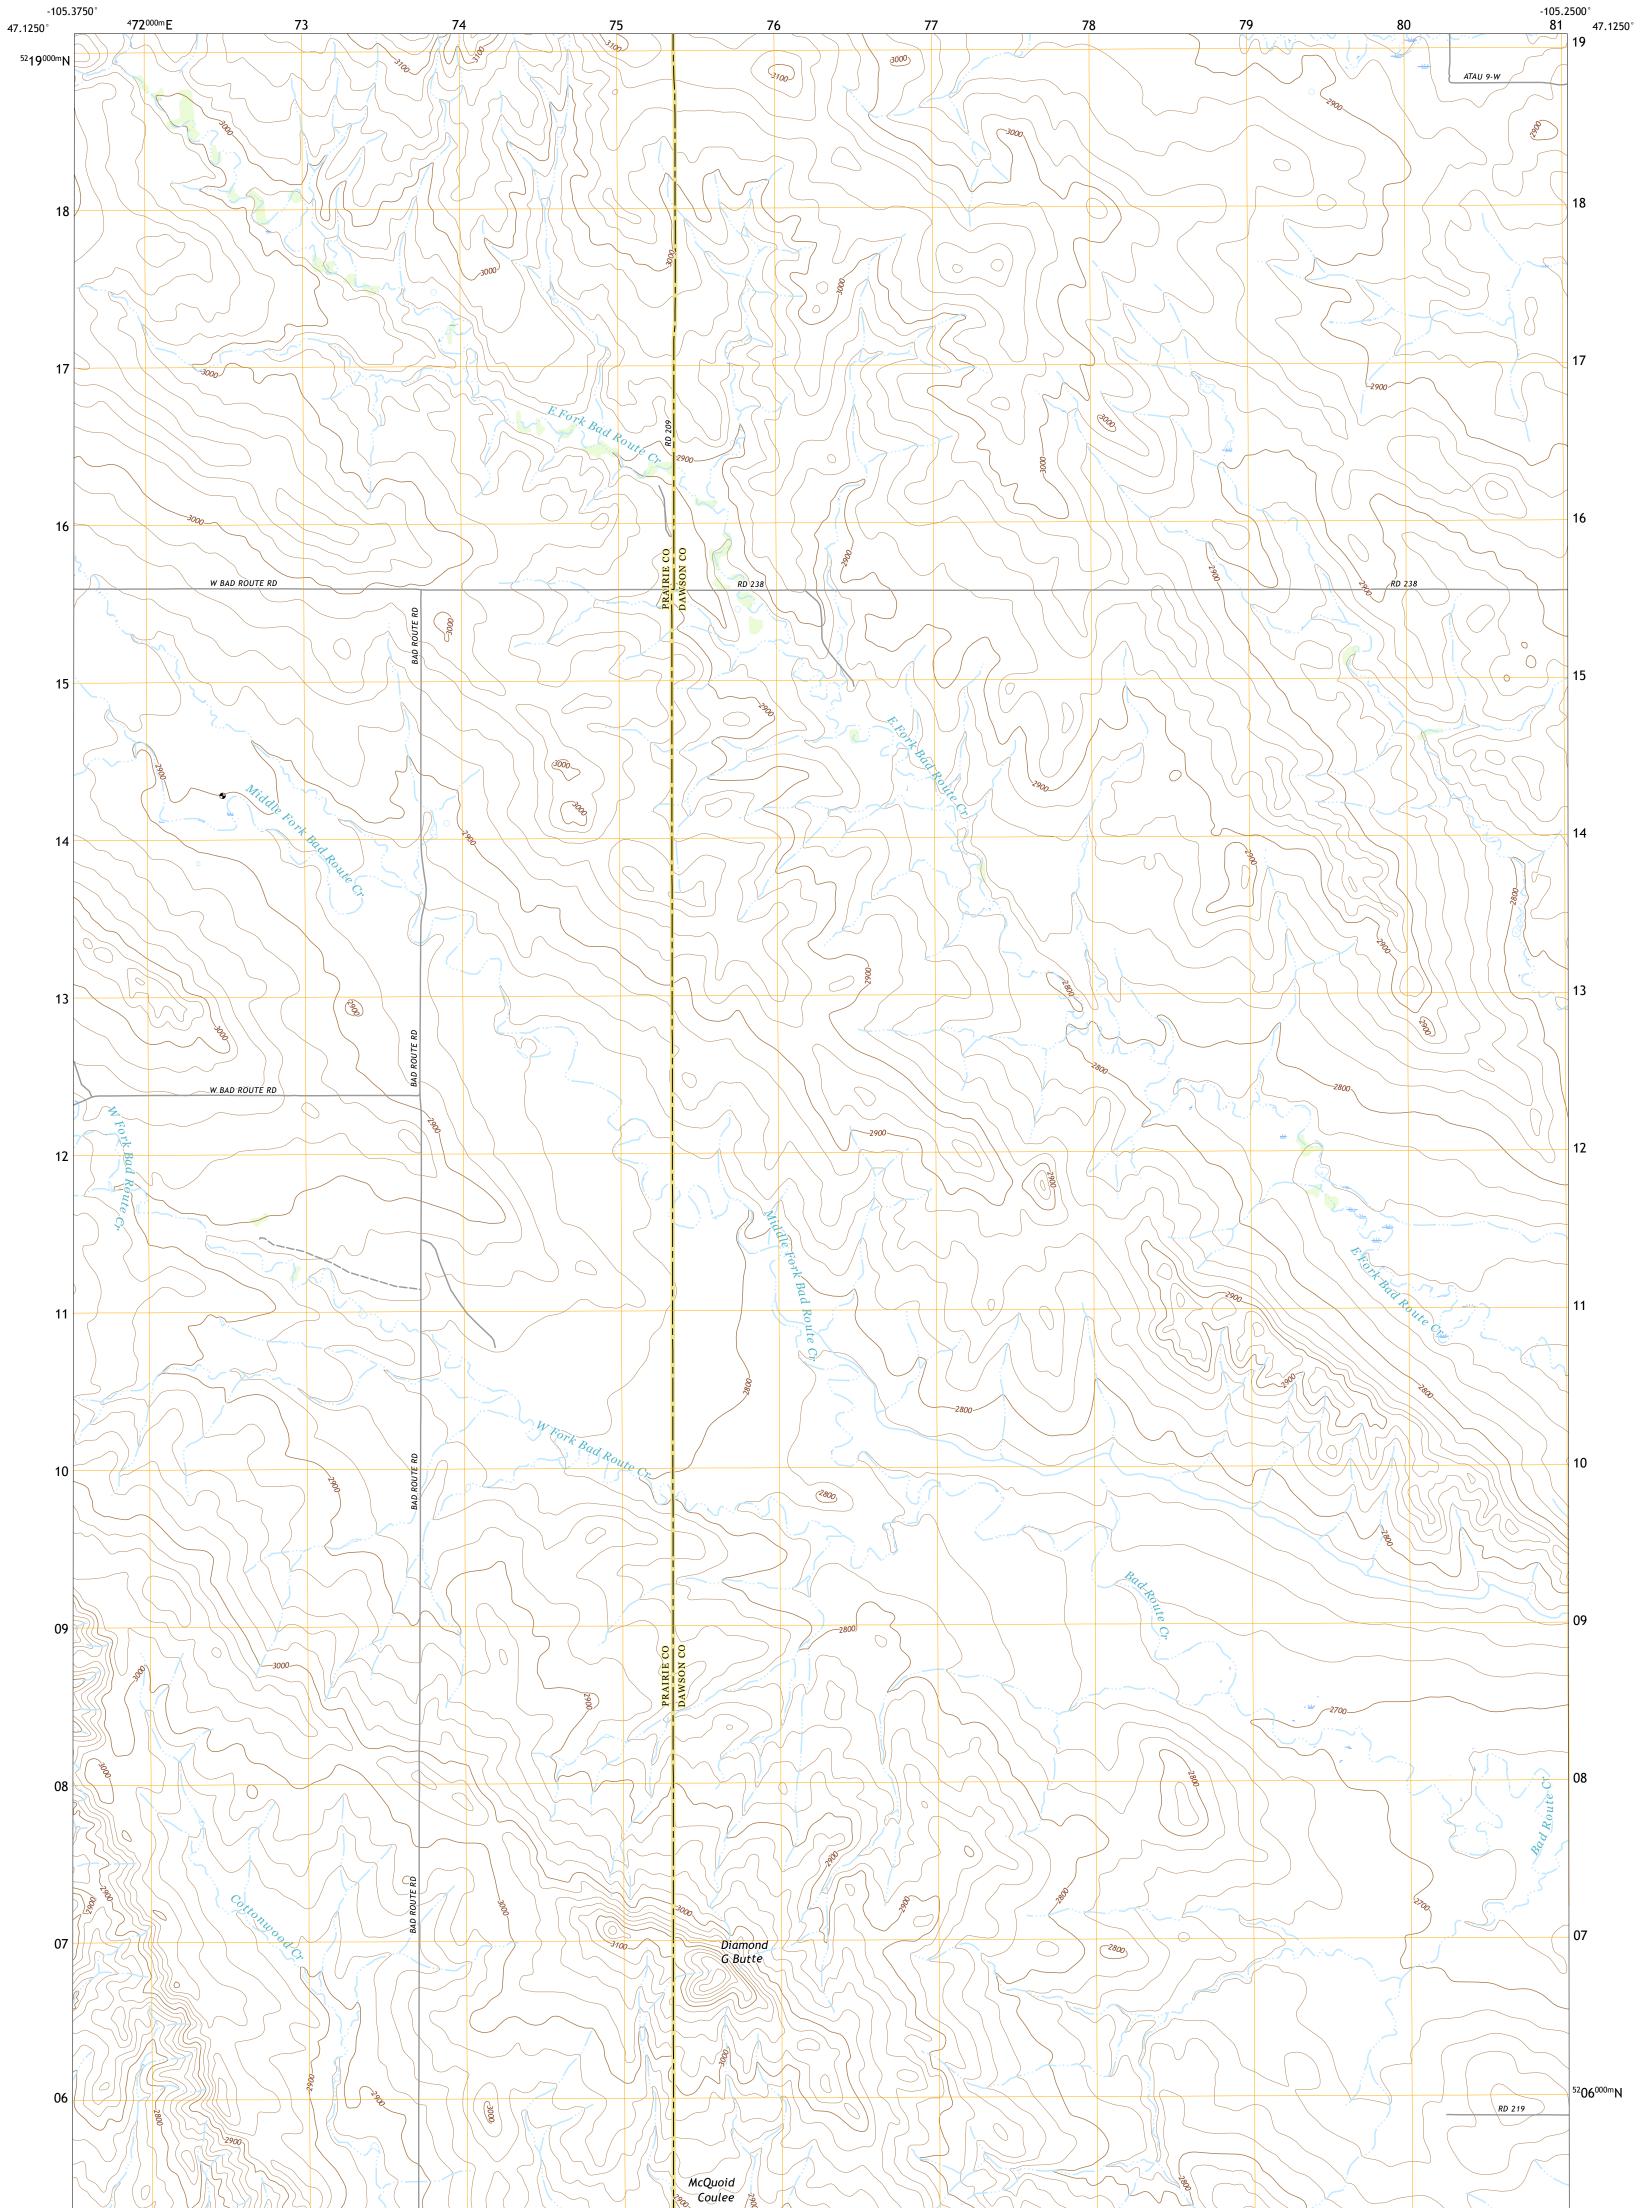

The National Map US Topo DIAMOND G BUTTE QUADRANGLE MONTANA 7.5-MINUTE SERIES

Produced by the United States Geological Survey North American Datum of 1983 (NAD83) World Geodetic System of 1984 (WGS84). Projection and 1 000-meter grid:Universal Transverse Mercator, Zone 13T This map is not a legal document. Boundaries may be generalized for this map scale. Private lands within government reservations may not be shown. Obtain permission before entering private lands.

Imagery......NAIP, August 2015 - January 2016 Roads......ORIS, 1980 - 1994 Hydrography......Consus Bureau, 2016 Names...........GNIS, 1980 - 1994 Hydrography......National Hydrography Dataset, 2003 Contours......National Elevation Dataset, 2009 Boundaries......Multiple sources; see metadata file 2018 - 2019 Public Land Survey System.......BLM, 2018 Wetlands.......BLM, 2006