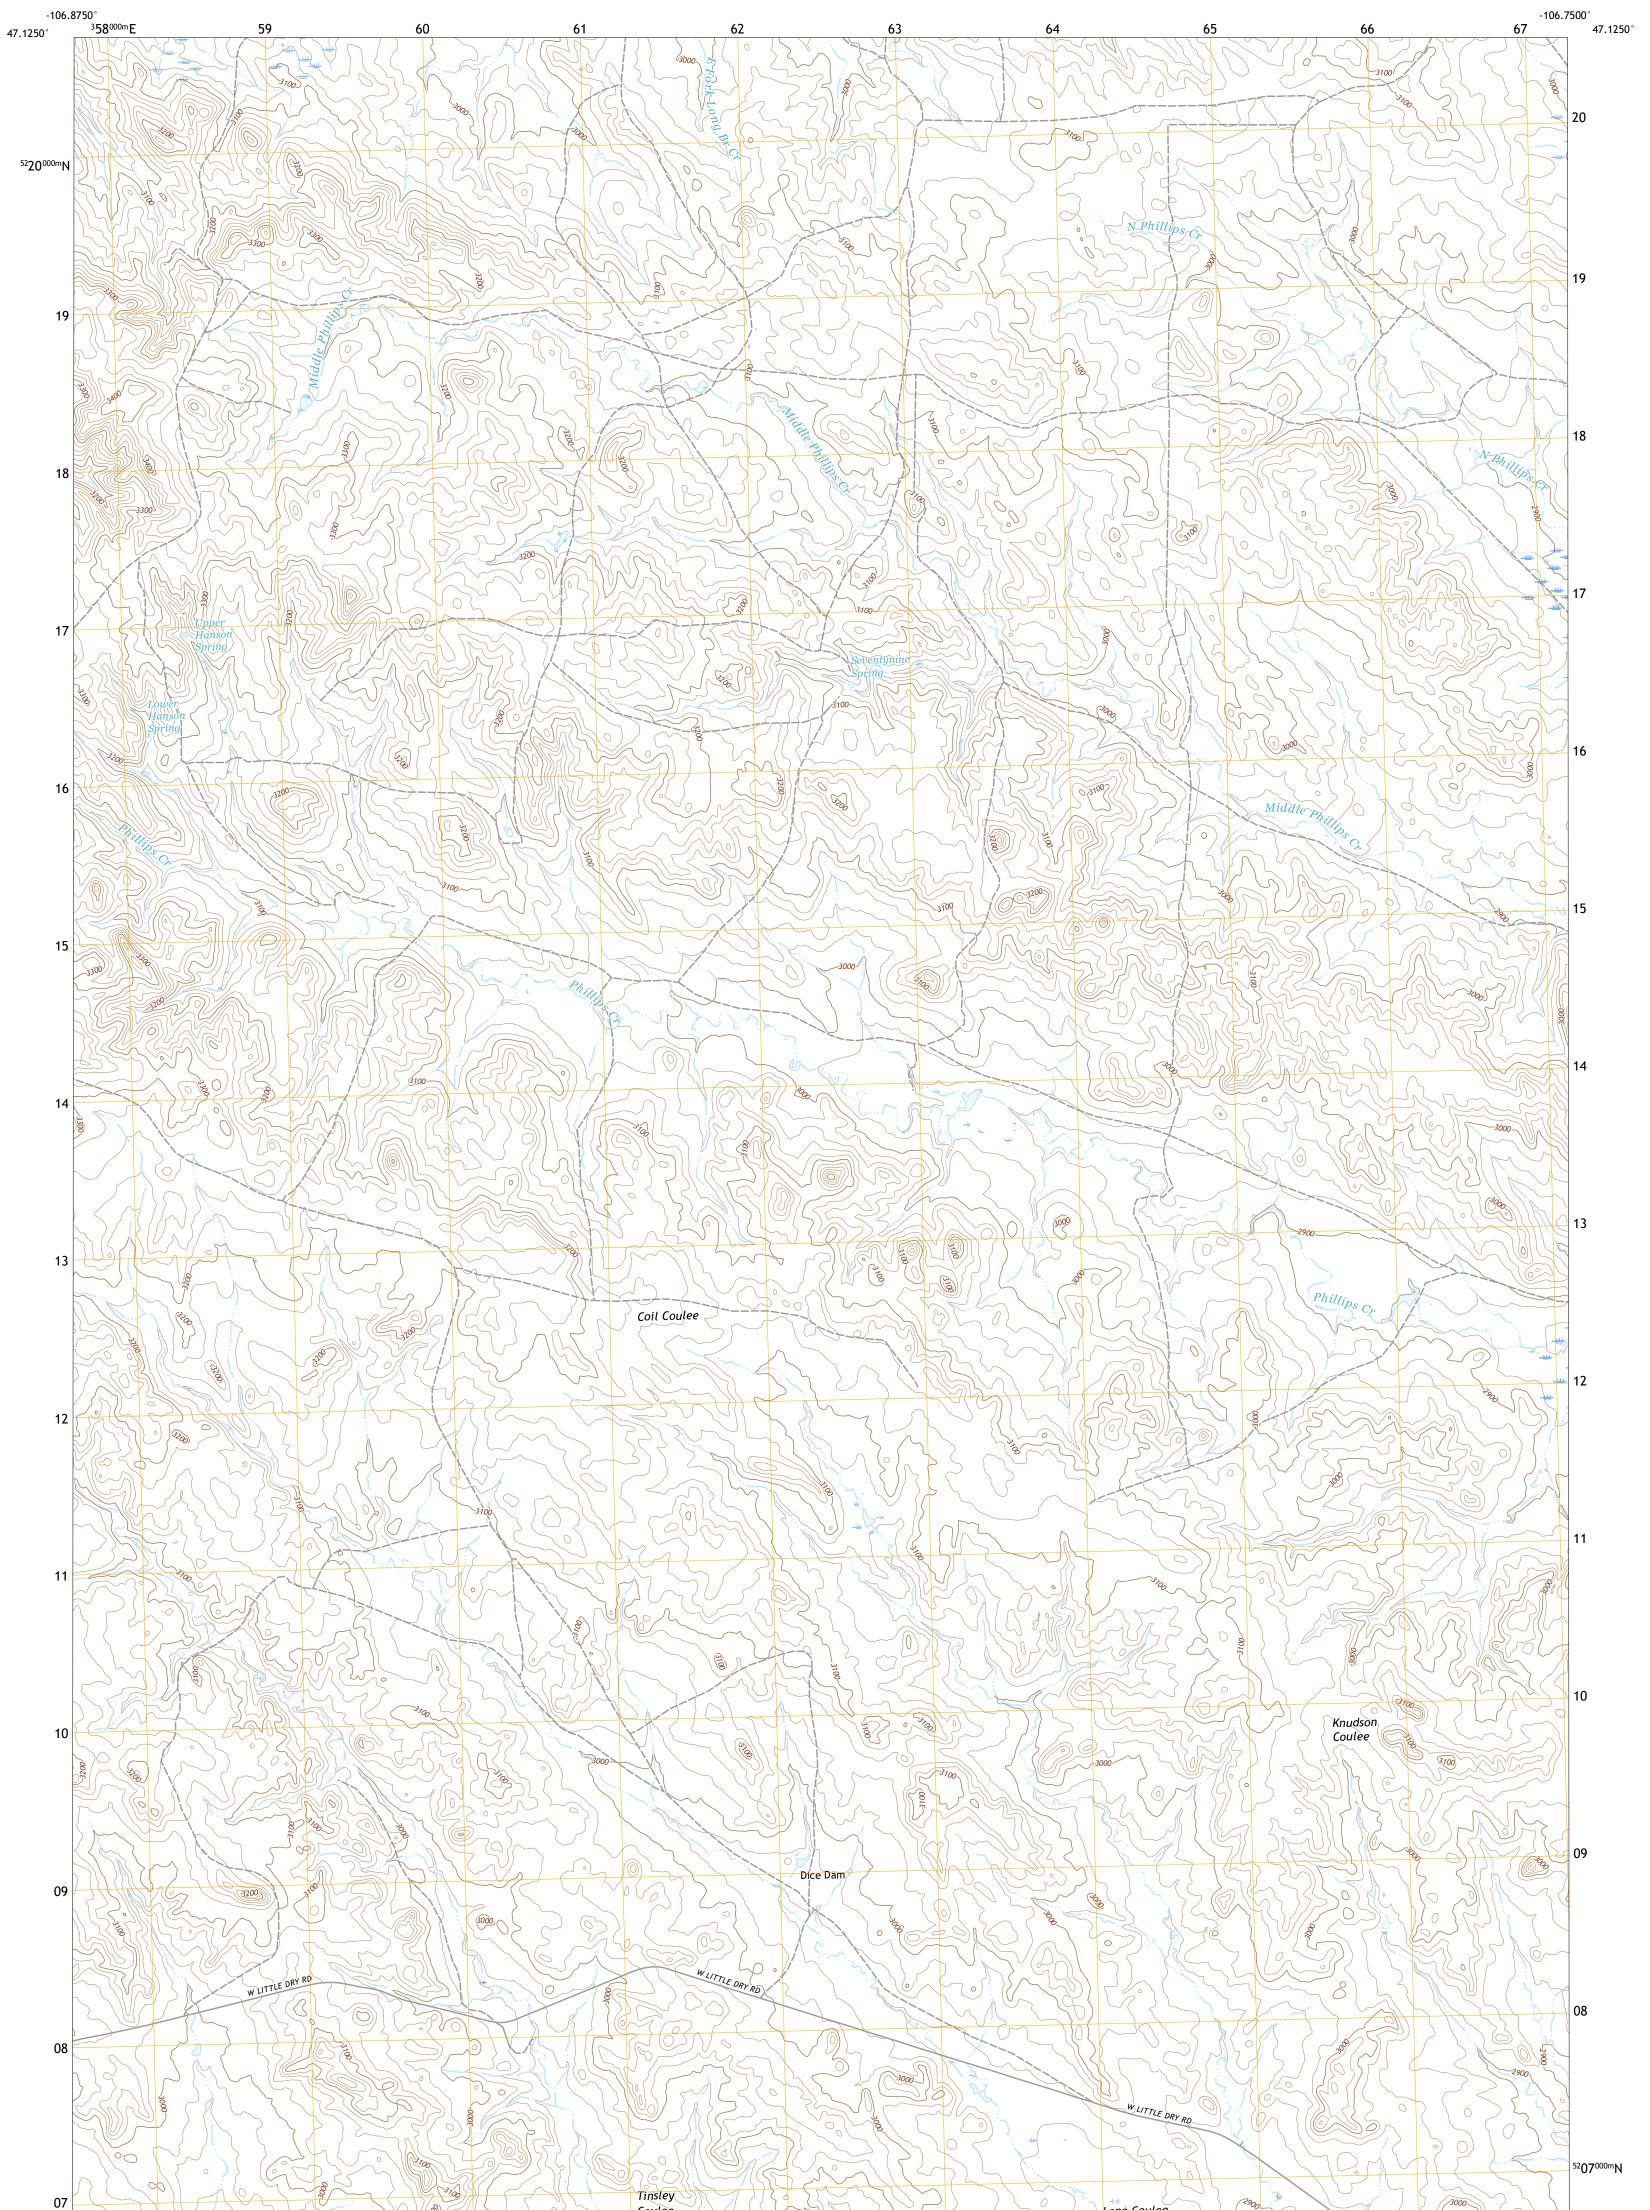

The National Map US Topo DICE DAM QUADRANGLE MONTANA - GARFIELD COUNTY 7.5-MINUTE SERIES

Produced by the United States Geological Survey North American Datum of 1983 (NAD83) World Geodetic System of 1984 (WGS84). Projection and 1 000-meter grid:Universal Transverse Mercator, Zone 13T This map is not a legal document. Boundaries may be generalized for this map scale. Private lands within government reservations may not be shown. Obtain permission before entering private lands.

Imagery......NAIP, August 2015 - January 2016 Roads......ORIS, 1980 - 2011 Hydrography......GNIS, 1980 - 2011 Hydrography......National Hydrography Dataset, 2005 - 2019 Contours.....National Elevation Dataset, 2009 - 2010 Boundaries.....Multiple sources; see metadata file 2018 - 2019 Public Land Survey System......BLM, 2018 Wetlands......BLM, 2013