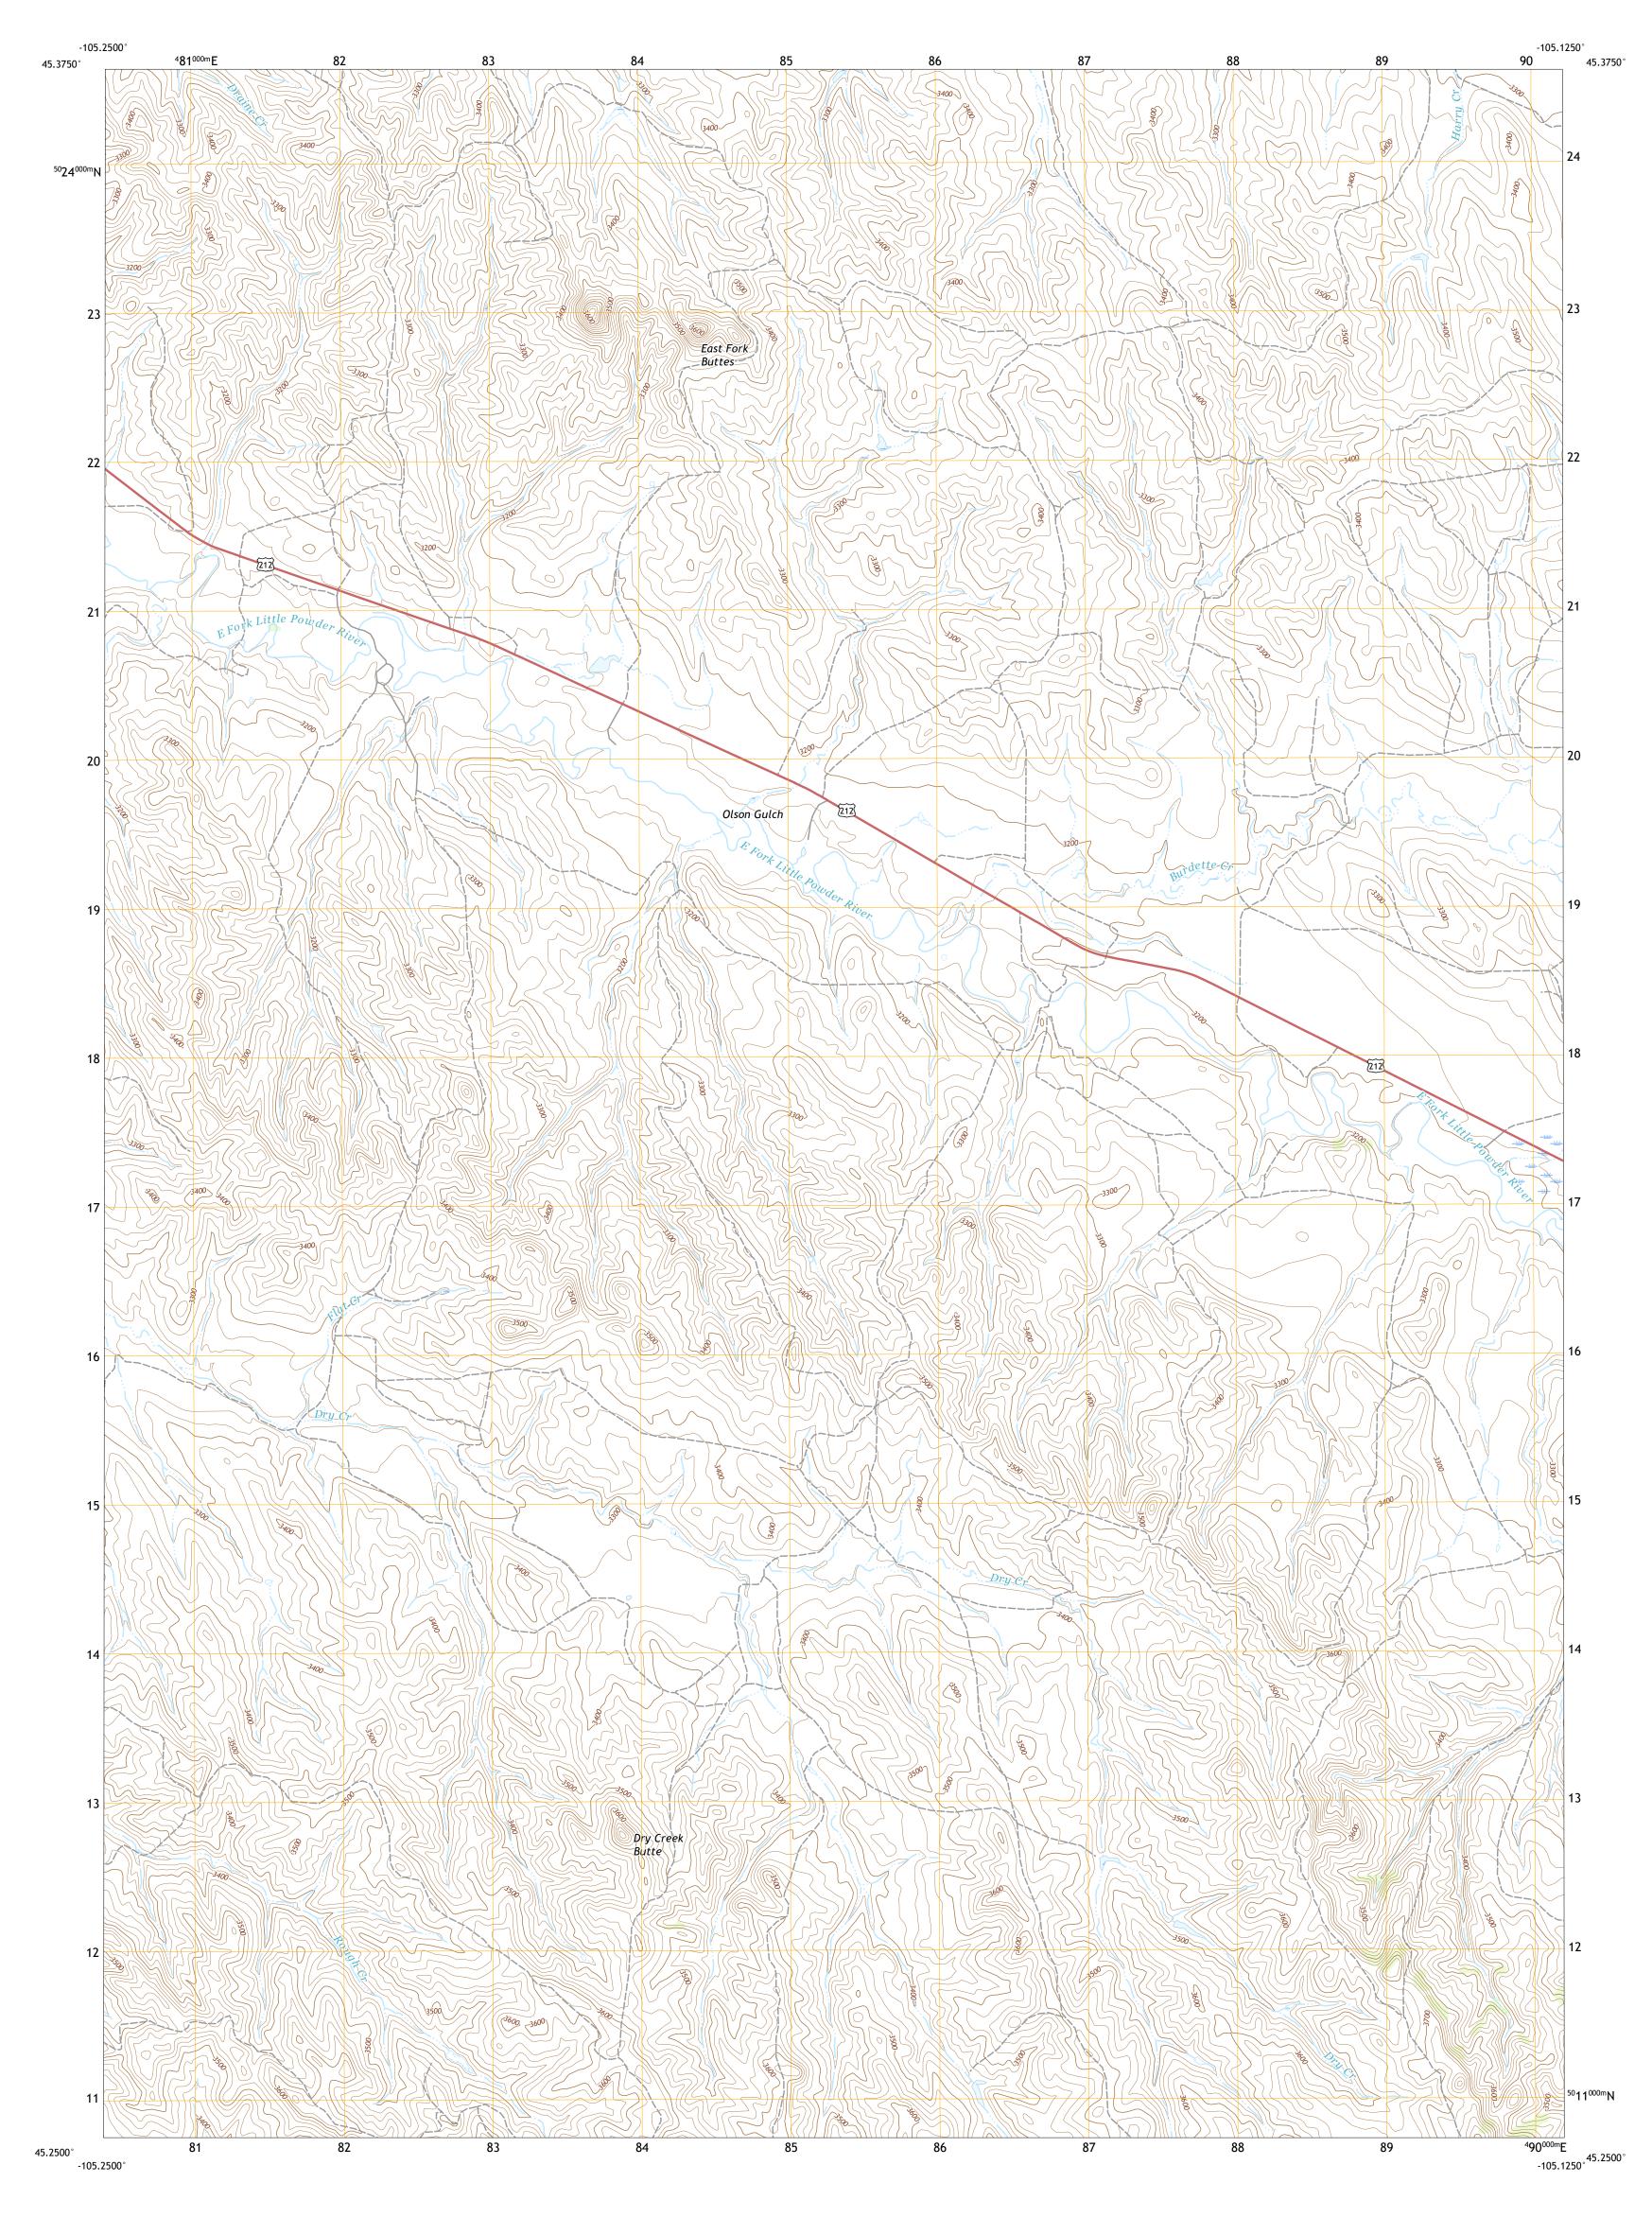

Produced by the United States Geological Survey North American Datum of 1983 (NAD83) World Geodetic System of 1984 (WGS84). Projection and 1 000-meter grid:Universal Transverse Mercator, Zone 13T This map is not a legal document. Boundaries may be generalized for this map scale. Private lands within government reservations may not be shown. Obtain permission before entering private lands. 