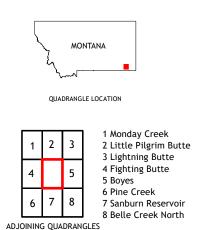

DL

Grid Zone Designation

This map was produced to conform with the National Geospatial Program US Topo Product Standard, 2011. A metadata file associated with this product is draft version 0.6.18

ADJOINING QUADRANGLES