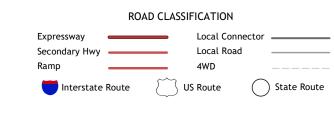

Produced by the United States Geological Survey North American Datum of 1983 (NAD83) World Geodetic System of 1984 (WGS84). Projection and 1 000-meter grid:Universal Transverse Mercator, Zone 13T This map is not a legal document. Boundaries may be generalized for this map scale. Private lands within government reservations may not be shown. Obtain permission before entering private lands. 



DL

Grid Zone Designation



This map was produced to conform with the National Geospatial Program US Topo Product Standard, 2011. A metadata file associated with this product is draft version 0.6.18



ADJOINING QUADRANGLES