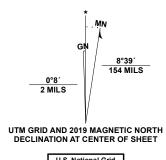

DL

Grid Zone Designation

This map was produced to conform with the National Geospatial Program US Topo Product Standard, 2011. A metadata file associated with this product is draft version 0.6.18

ADJOINING QUADRANGLES