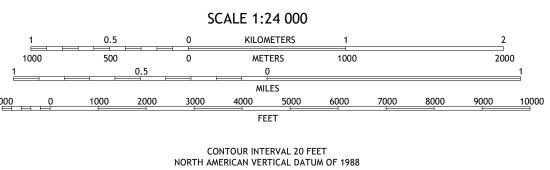

Produced by the United States Geological Survey North American Datum of 1983 (NAD83) World Geodetic System of 1984 (WGS84). Projection and 1 000-meter grid:Universal Transverse Mercator, Zone 13T This map is not a legal document. Boundaries may be generalized for this map scale. Private lands within government reservations may not be shown. Obtain permission before entering private lands. 