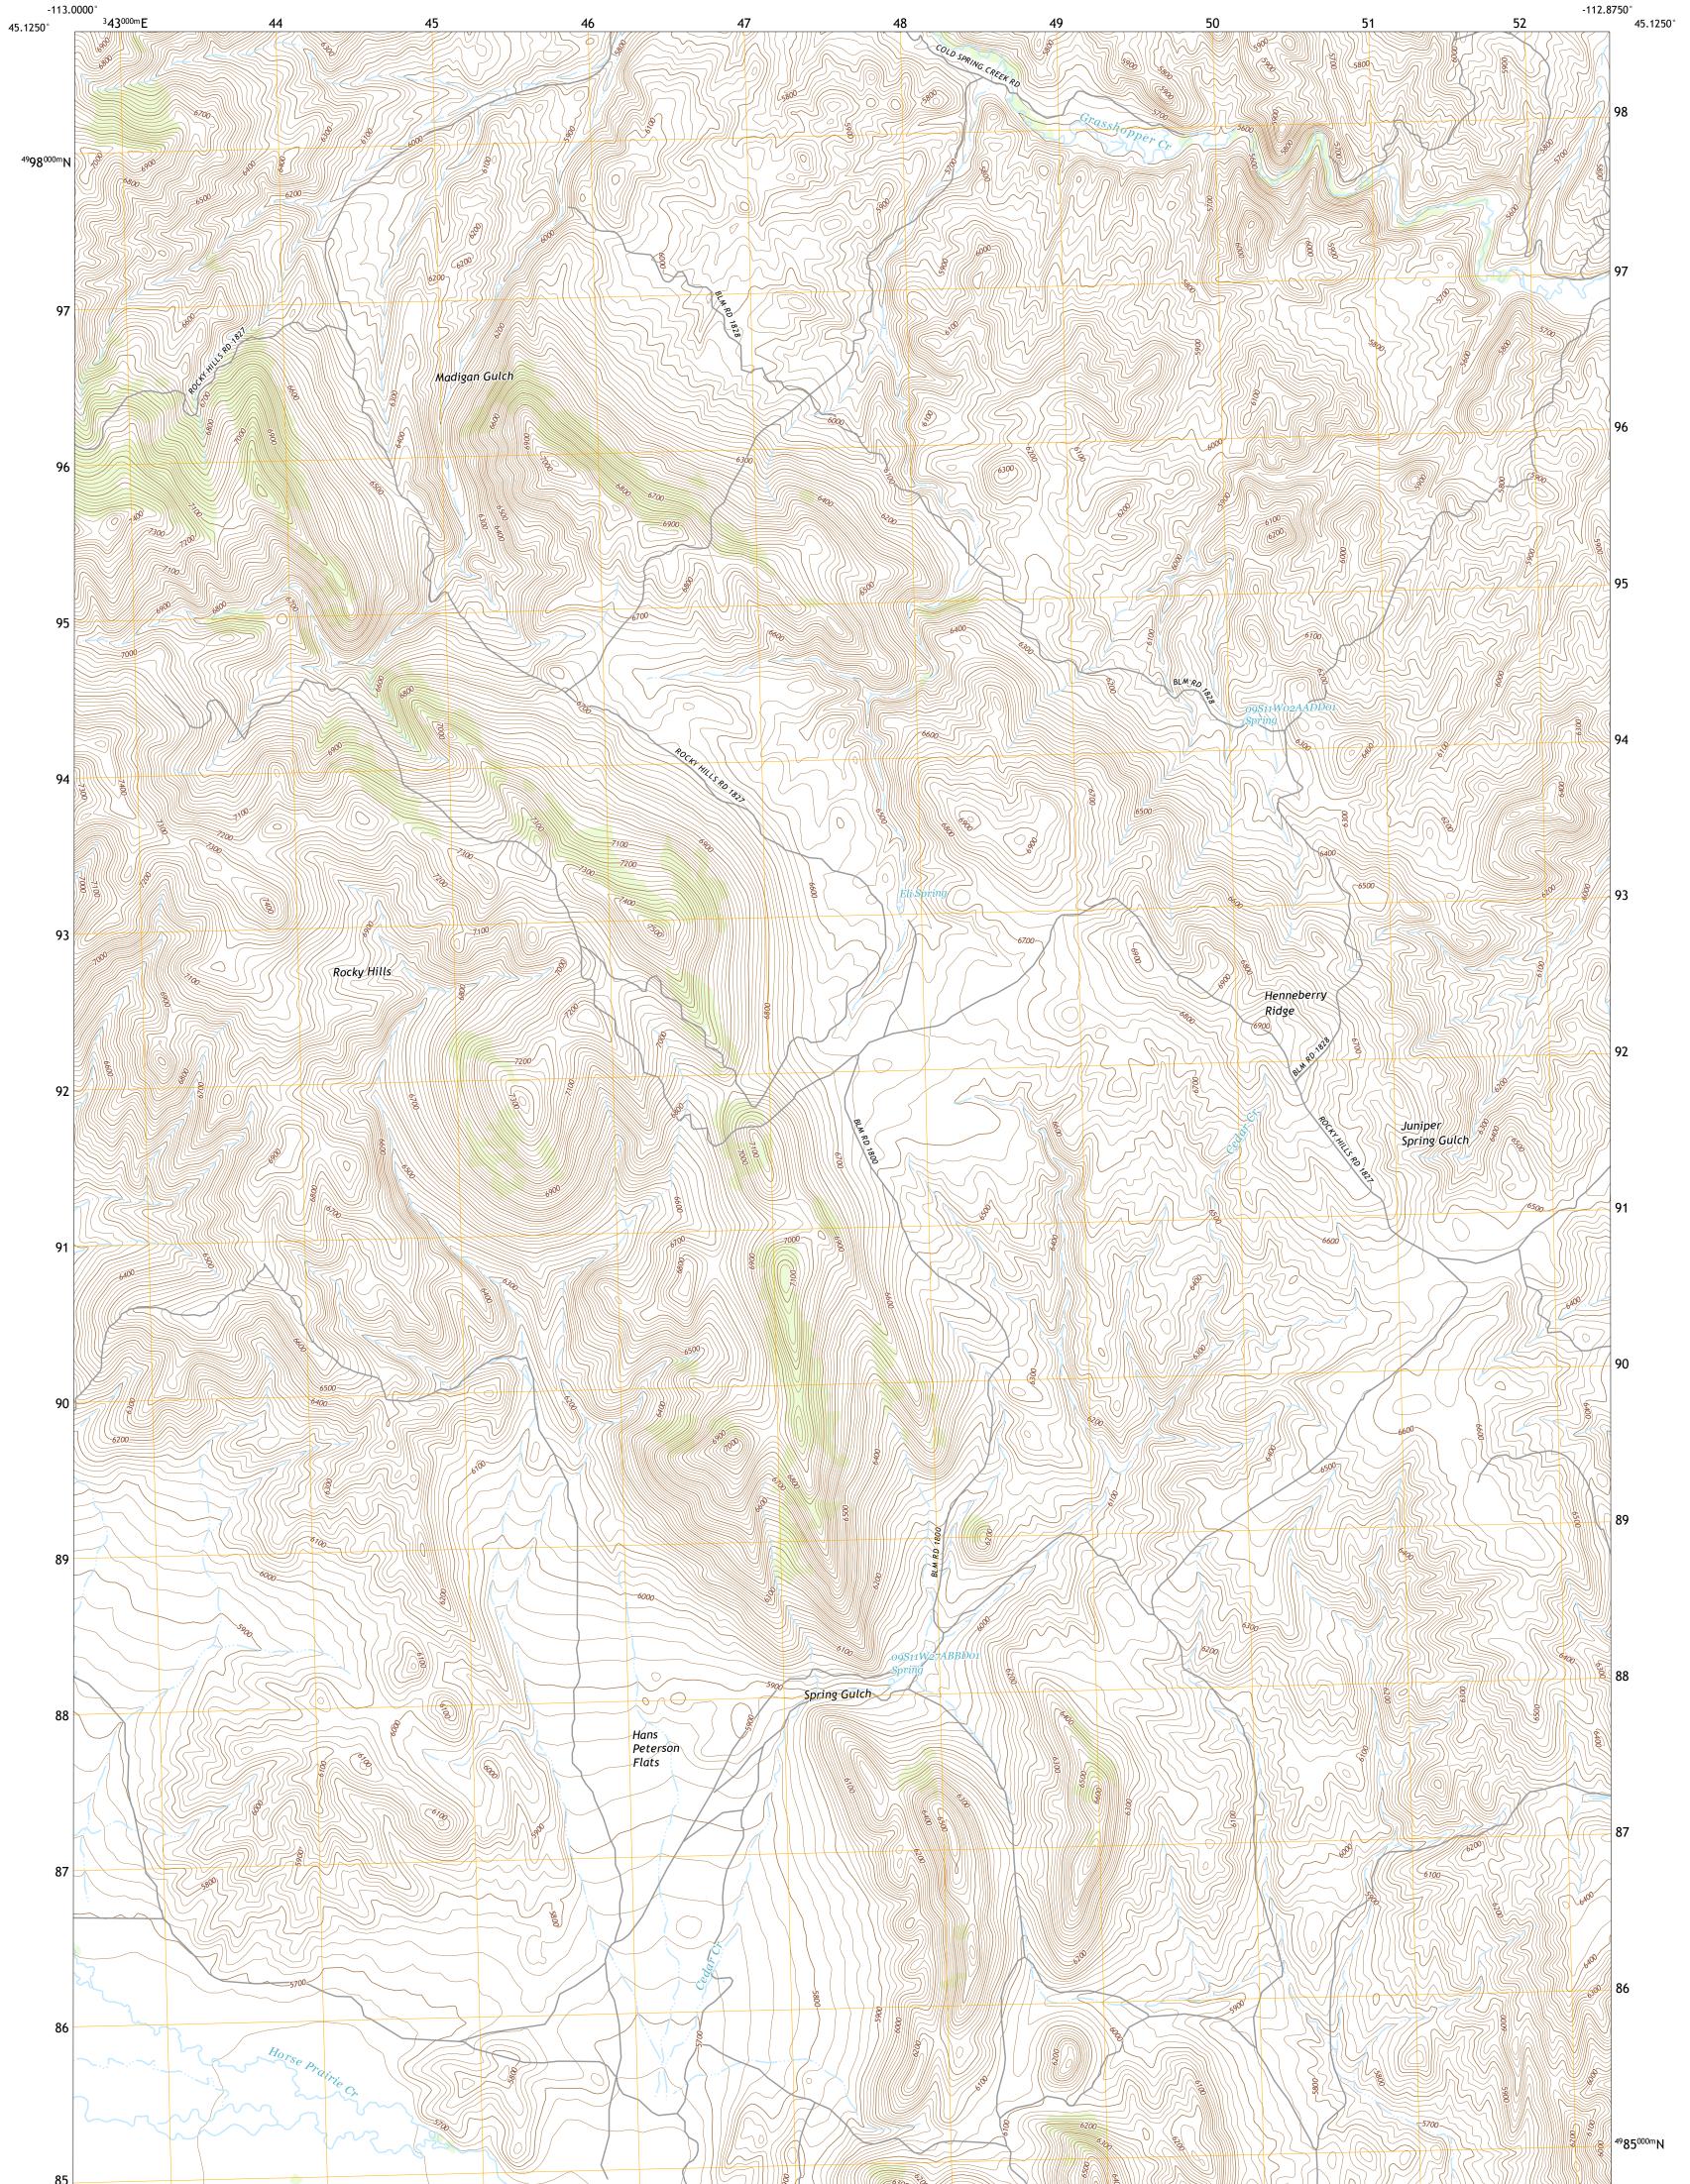

ELI SPRING QUADRANGLE MONTANA - BEAVERHEAD COUNTY 7.5-MINUTE SERIES

**Produced by the United States Geological Survey** North American Datum of 1983 (NAD83) World Geodetic System of 1984 (WGS84). Projection and 1 000-meter grid:Universal Transverse Mercator, Zone 12T This map is not a legal document. Boundaries may be generalized for this map scale. Private lands within government reservations may not be shown. Obtain permission before entering private lands.

Imagery......NAIP, October 2015 - January 2016 Roads......U.S. Census Bureau, 2016 Names......GNIS, 1980 - 2019 Hydrography......GNIS, 1980 - 2019 Hydrography......National Hydrography Dataset, 2002 - 2020 Contours.....National Elevation Dataset, 2005 Boundaries.....Multiple sources; see metadata file 2018 - 2019 Public Land Survey System......BLM, 2018 Wetlands......BLM, 2018