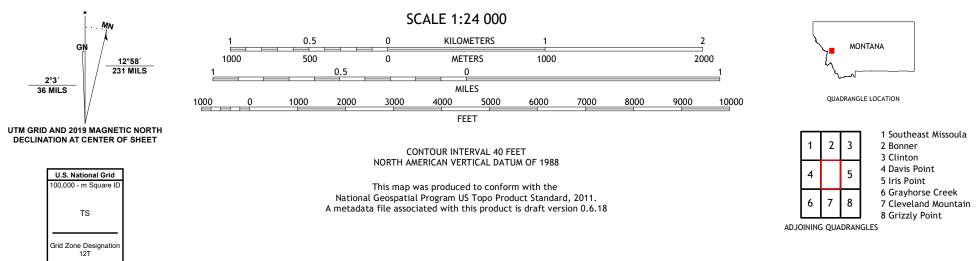

DELST SERVICE

ELK MOUNTAIN QUADRANGLE MONTANA 7.5-MINUTE SERIES

**Produced by the United States Geological Survey** North American Datum of 1983 (NAD83) World Geodetic System of 1984 (WGS84). Projection and 1 000-meter grid:Universal Transverse Mercator, Zone 12T This map is not a legal document. Boundaries may be generalized for this map scale. Private lands within government reservations may not be shown. Obtain permission before entering private lands.

 Imagery......NAIP, November 2015 - January 2016

 Roads......U.S. Census Bureau, Not Available

 Roads within US Forest Service Lands.......FSTopo Data

 with limited Forest Service updates, 2013

 Names.......GNIS, 1980 - 2020

 Hydrography......National Hydrography Dataset, 2002 - 2019

 Contours......Nultiple sources; see metadata file 2019

 Public Land Survey System.......BLM, 2018

 Wetlands......FWS National Wetlands Inventory 2005 - 2009