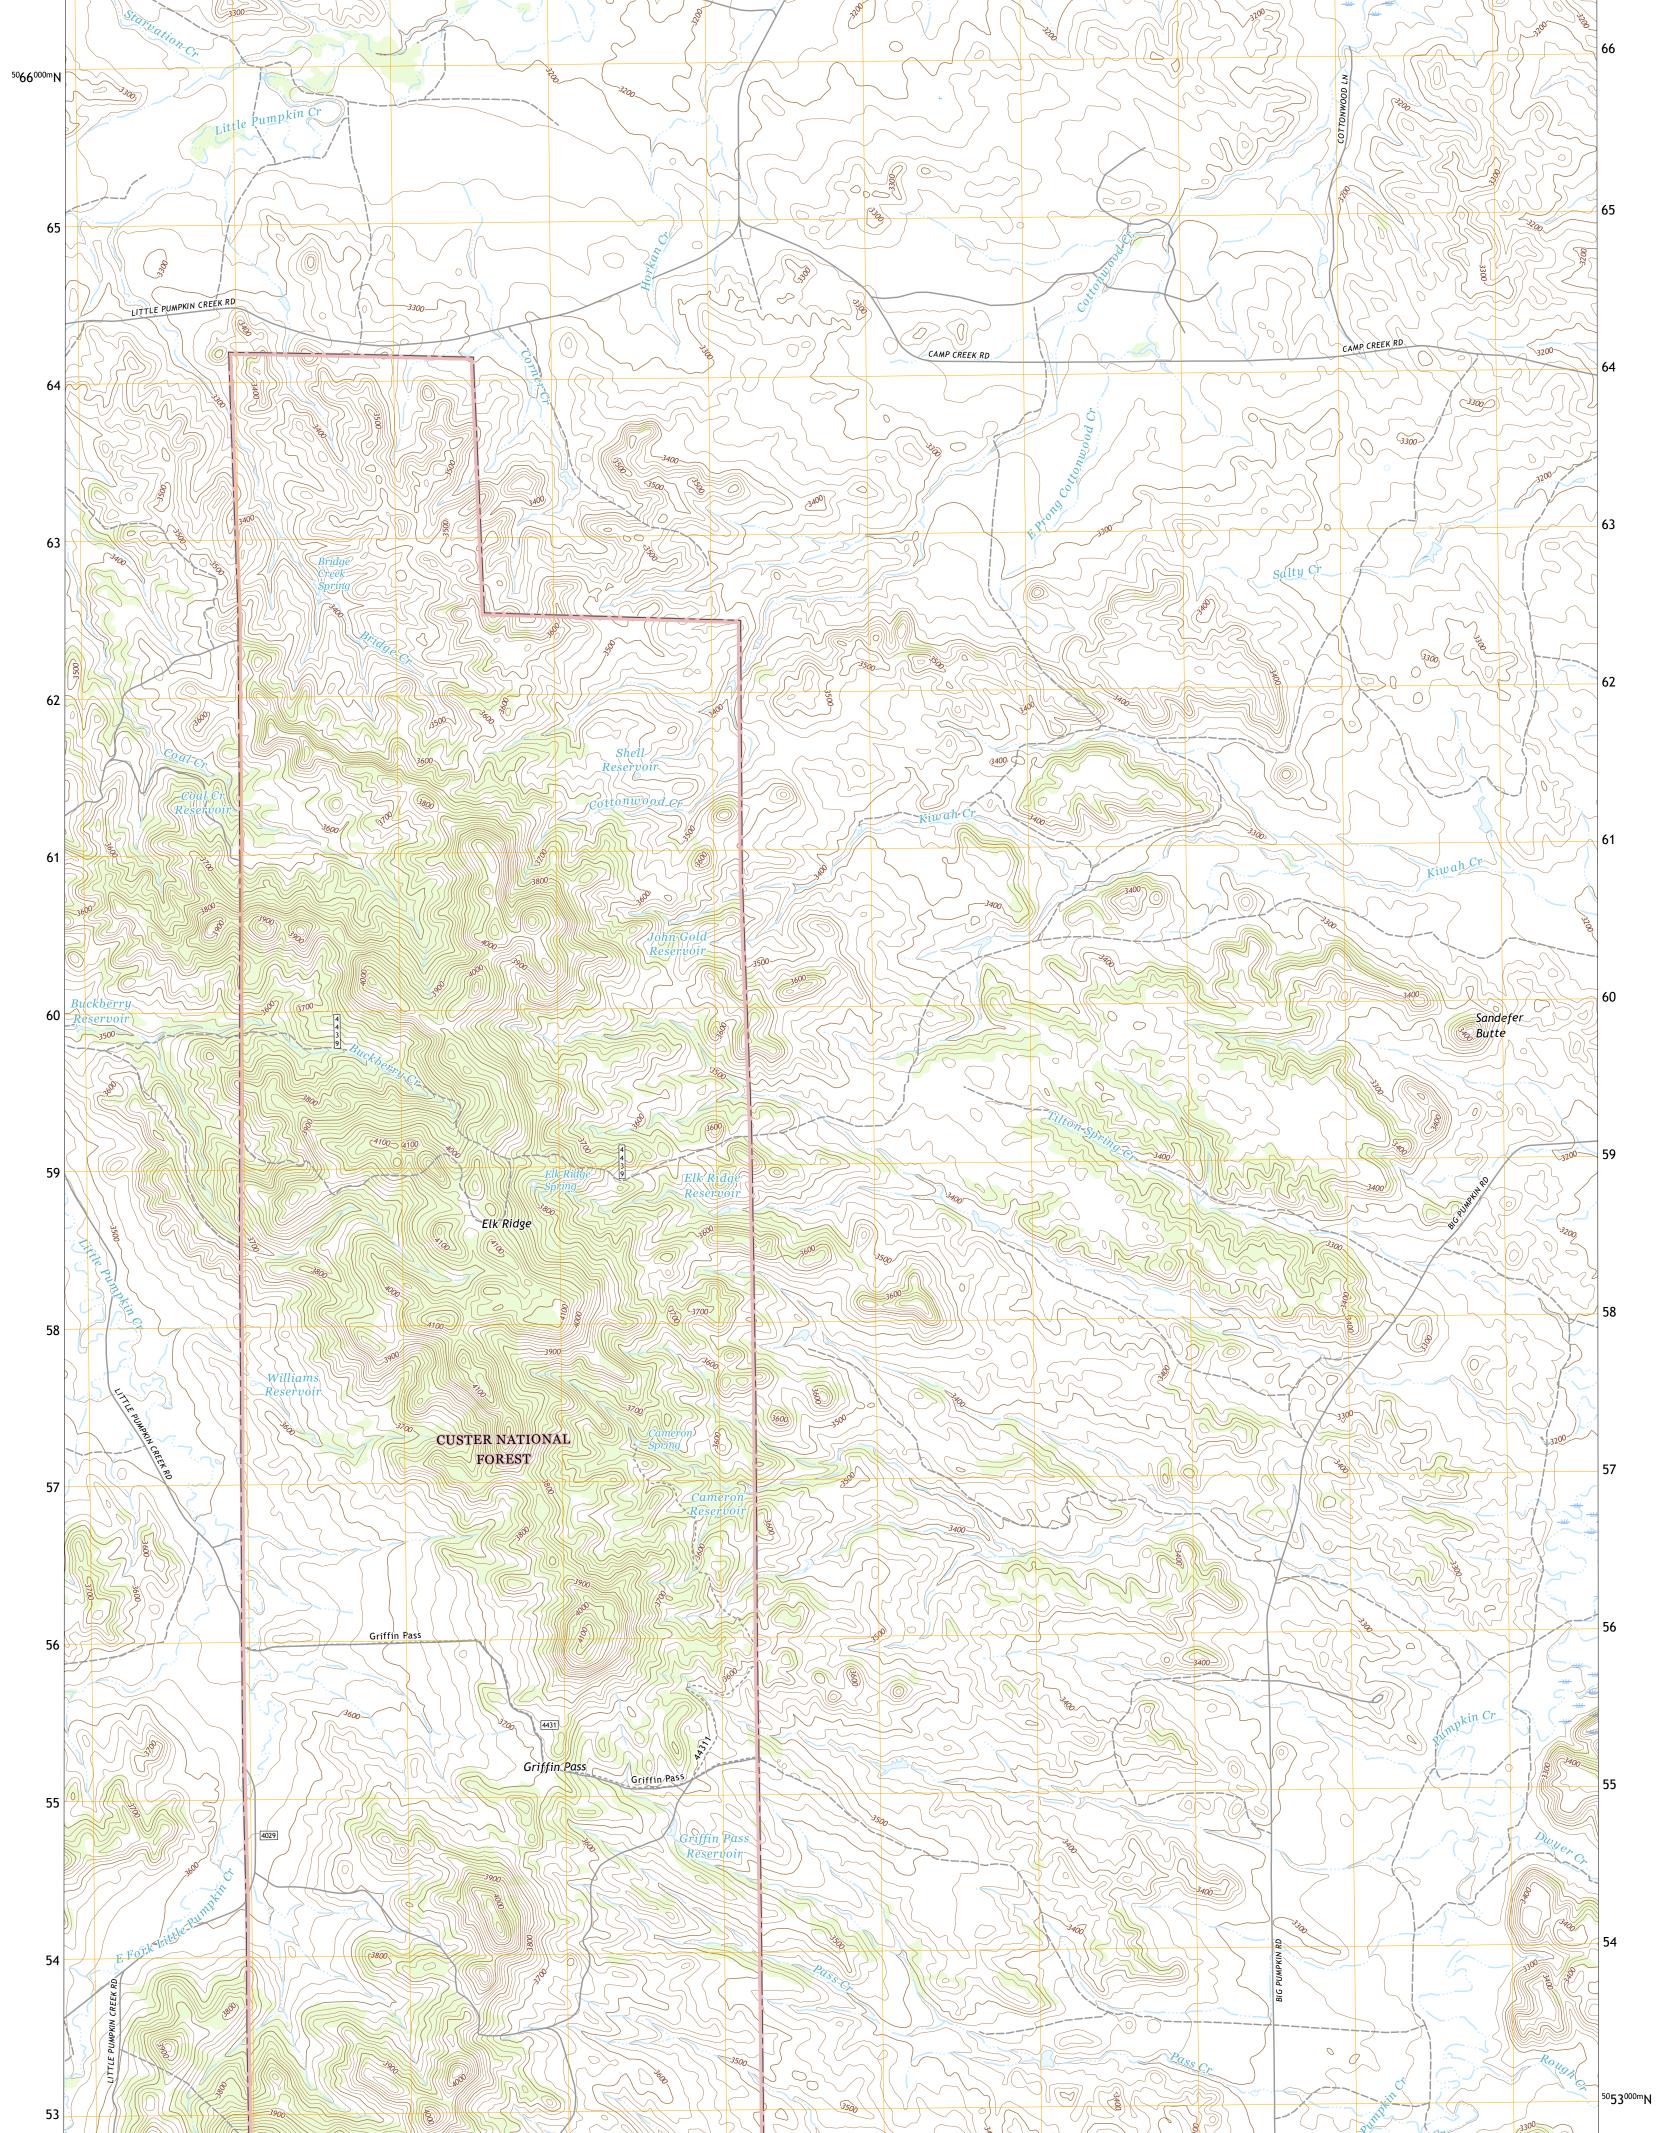

U.S. DEPARTMENT OF THE INTERIOR





Produced by the United States Geological Survey North American Datum of 1983 (NAD83) World Geodetic System of 1984 (WGS84). Projection and 1 000-meter grid:Universal Transverse Mercator, Zone 13T This map is not a legal document. Boundaries may be generalized for this map scale. Private lands within government reservations may not be shown. Obtain permission before 0°35′ 10 MILS entering private lands. .....NAIP, September 2015 - January 2016 Imagery..... Roads..... 

Hydrography......GNIS, 1980 - 2019 Hydrography......GNIS, 1980 - 2019 Contours.....National Hydrography Dataset, 2003 - 2019 Contours......Multiple sources; see metadata file 2018 - 2019 Public Land Survey System......BLM, 2018 Wetlands......BLM, 2018





## NSN. 76430163764011