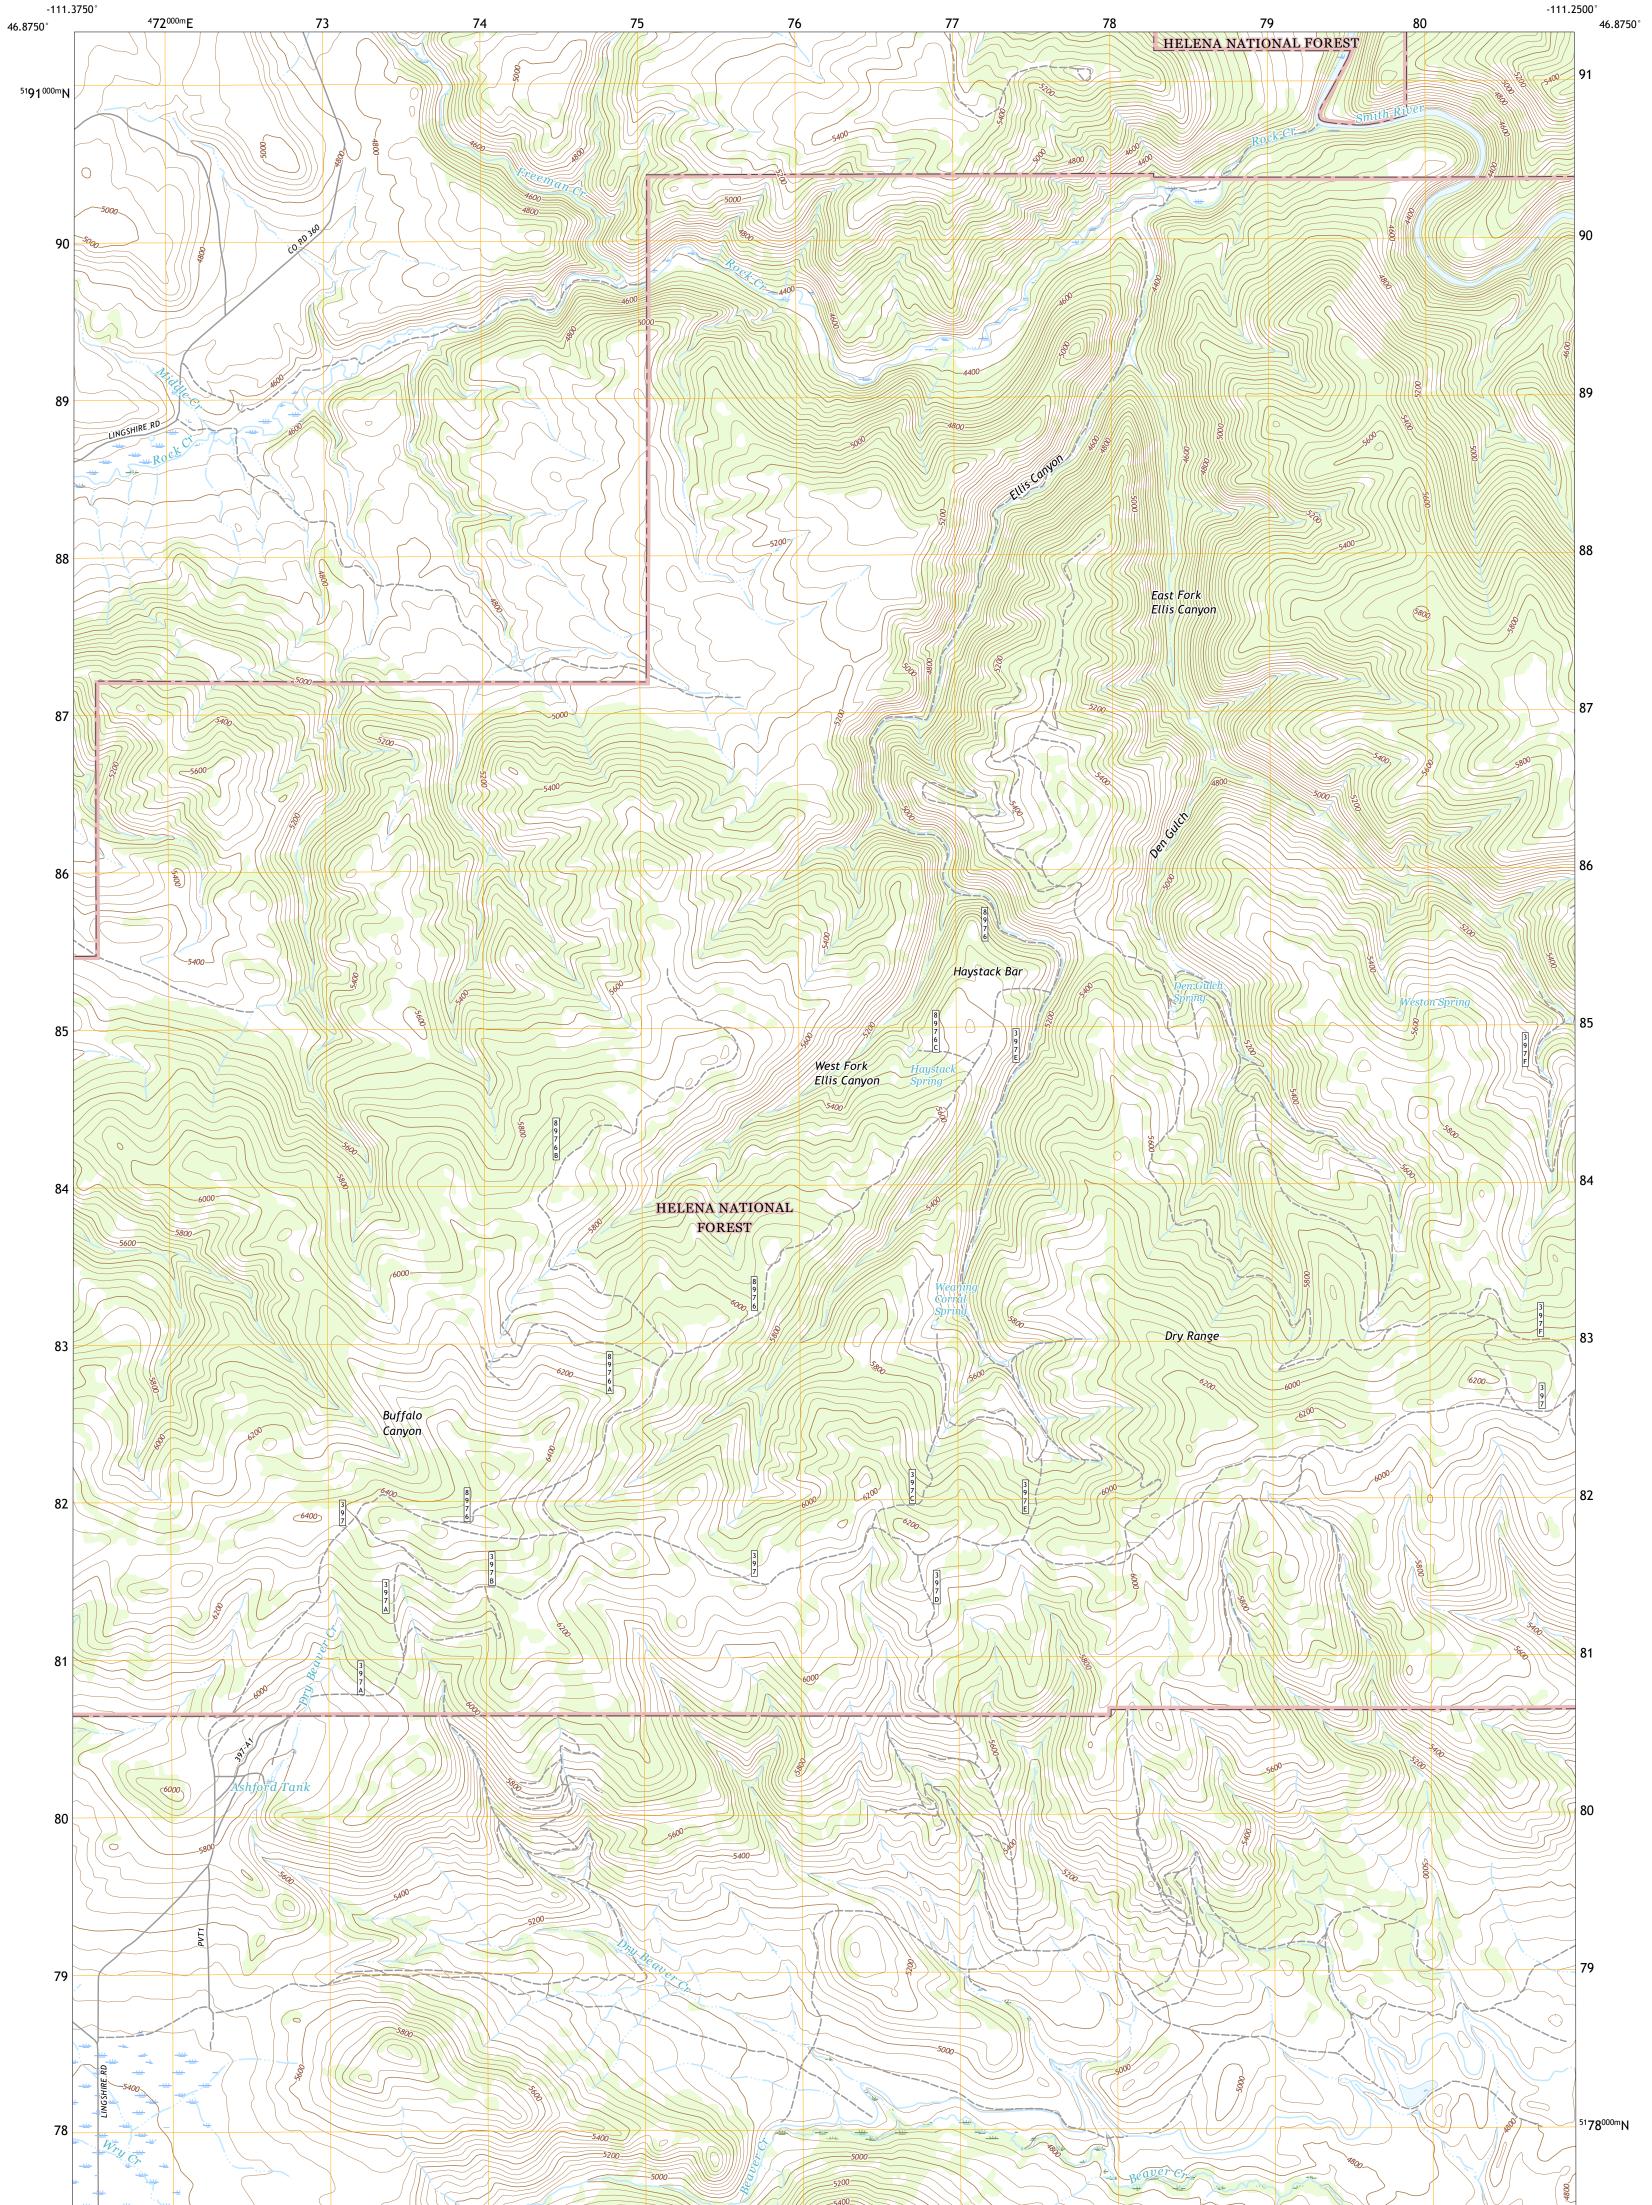

USS STORE

ELLIS CANYON QUADRANGLE MONTANA - MEAGHER COUNTY 7.5-MINUTE SERIES

Produced by the United States Geological Survey North American Datum of 1983 (NAD83) World Geodetic System of 1984 (WGS84). Projection and 1 000-meter grid:Universal Transverse Mercator, Zone 12T This map is not a legal document. Boundaries may be generalized for this map scale. Private lands within government reservations may not be shown. Obtain permission before entering private lands.

Imagery......NAIP, August 2015 - January 2016 Roads.....U.S. Census Bureau, 2016 Roads within US Forest Service Lands......FSTopo Data with limited Forest Service updates, 2013 - 2017 Names.......GNIS, 1980 - 2020 Hydrography.....National Hydrography Dataset, 2003 - 2019 Contours.....National Elevation Dataset, 2006 Boundaries.....Multiple sources; see metadata file 2018 - 2019 Public Land Survey System......BLM, 2018 Wetlands......BLM, 2018