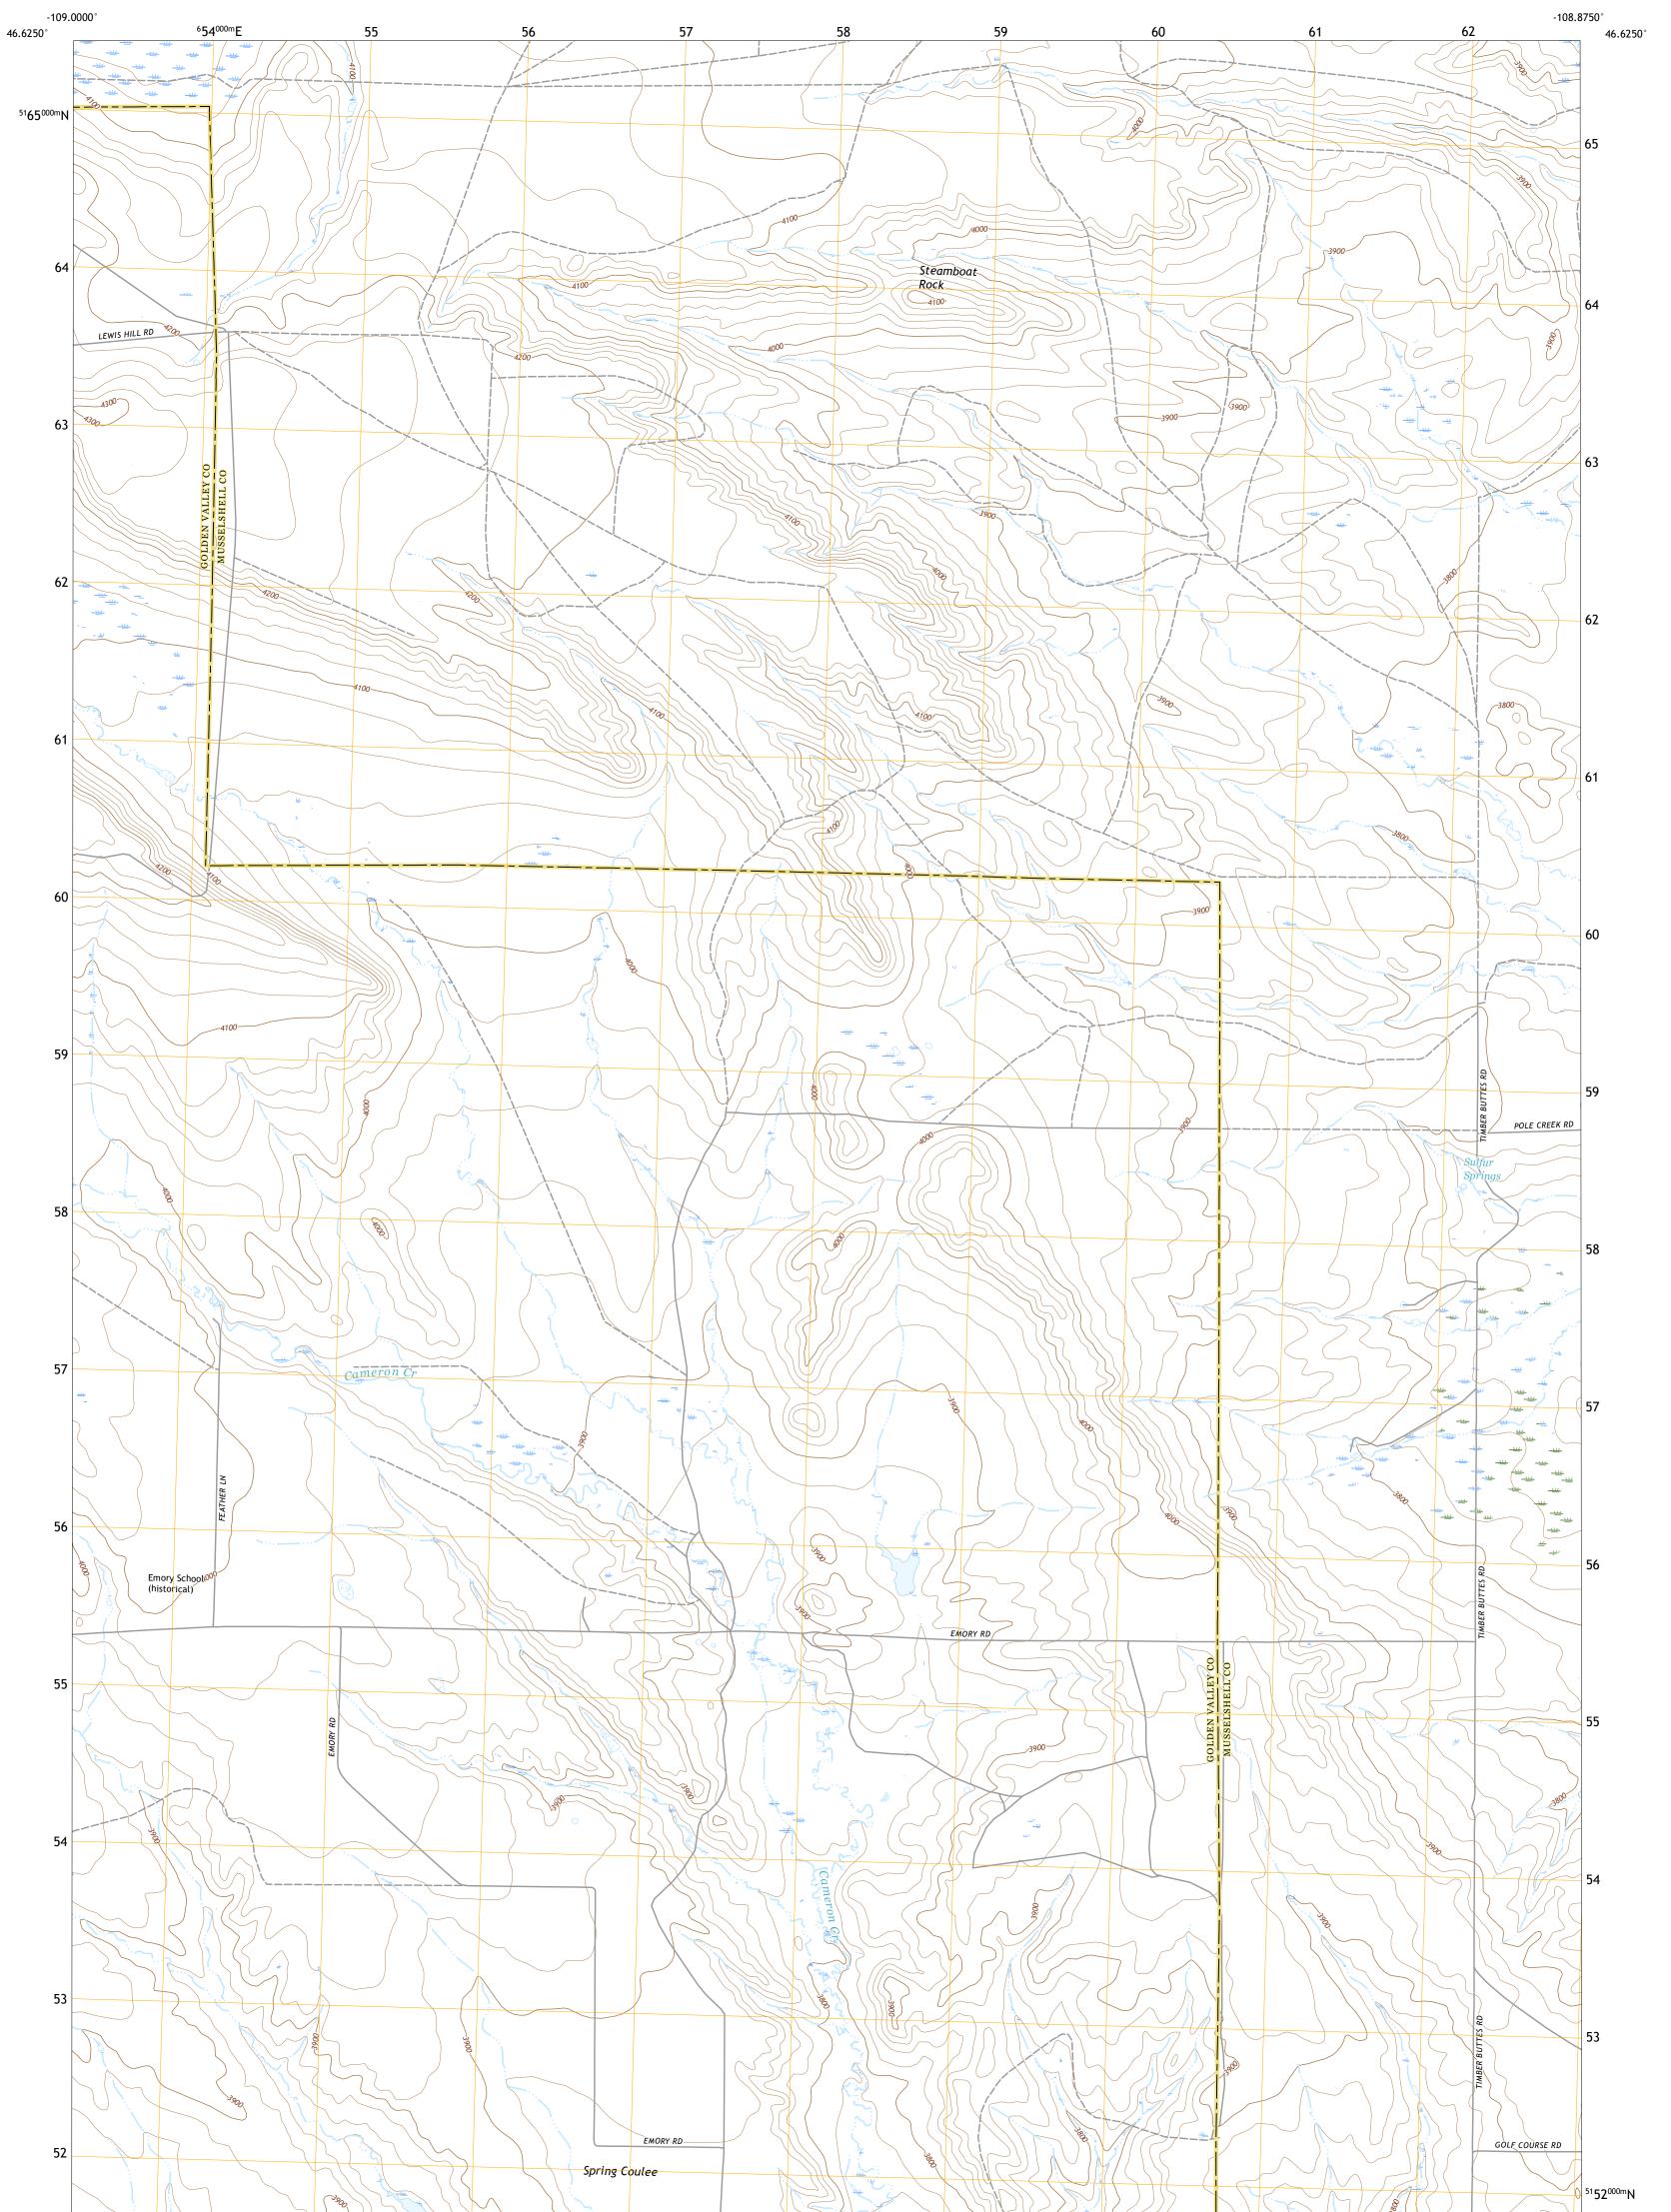

EMORY SCHOOL QUADRANGLE MONTANA 7.5-MINUTE SERIES

Produced by the United States Geological Survey North American Datum of 1983 (NAD83) World Geodetic System of 1984 (WGS84). Projection and 1 000-meter grid:Universal Transverse Mercator, Zone 12T This map is not a legal document. Boundaries may be generalized for this map scale. Private lands within government reservations may not be shown. Obtain permission before entering private lands.

Imagery......NAIP, June 2015 - January 2016Roads......U.S.CensusBureau, 2016Names.......GNIS, 1980 - 2017Hydrography.....National Hydrography Dataset, 2003 - 2019Contours.....National Elevation Dataset, 2006Boundaries.....Multiple sources; see metadata file 2018 - 2019Public Land Survey System......BLM, 2018Wetlands......FWS National Wetlands Inventory 2005 - 2013