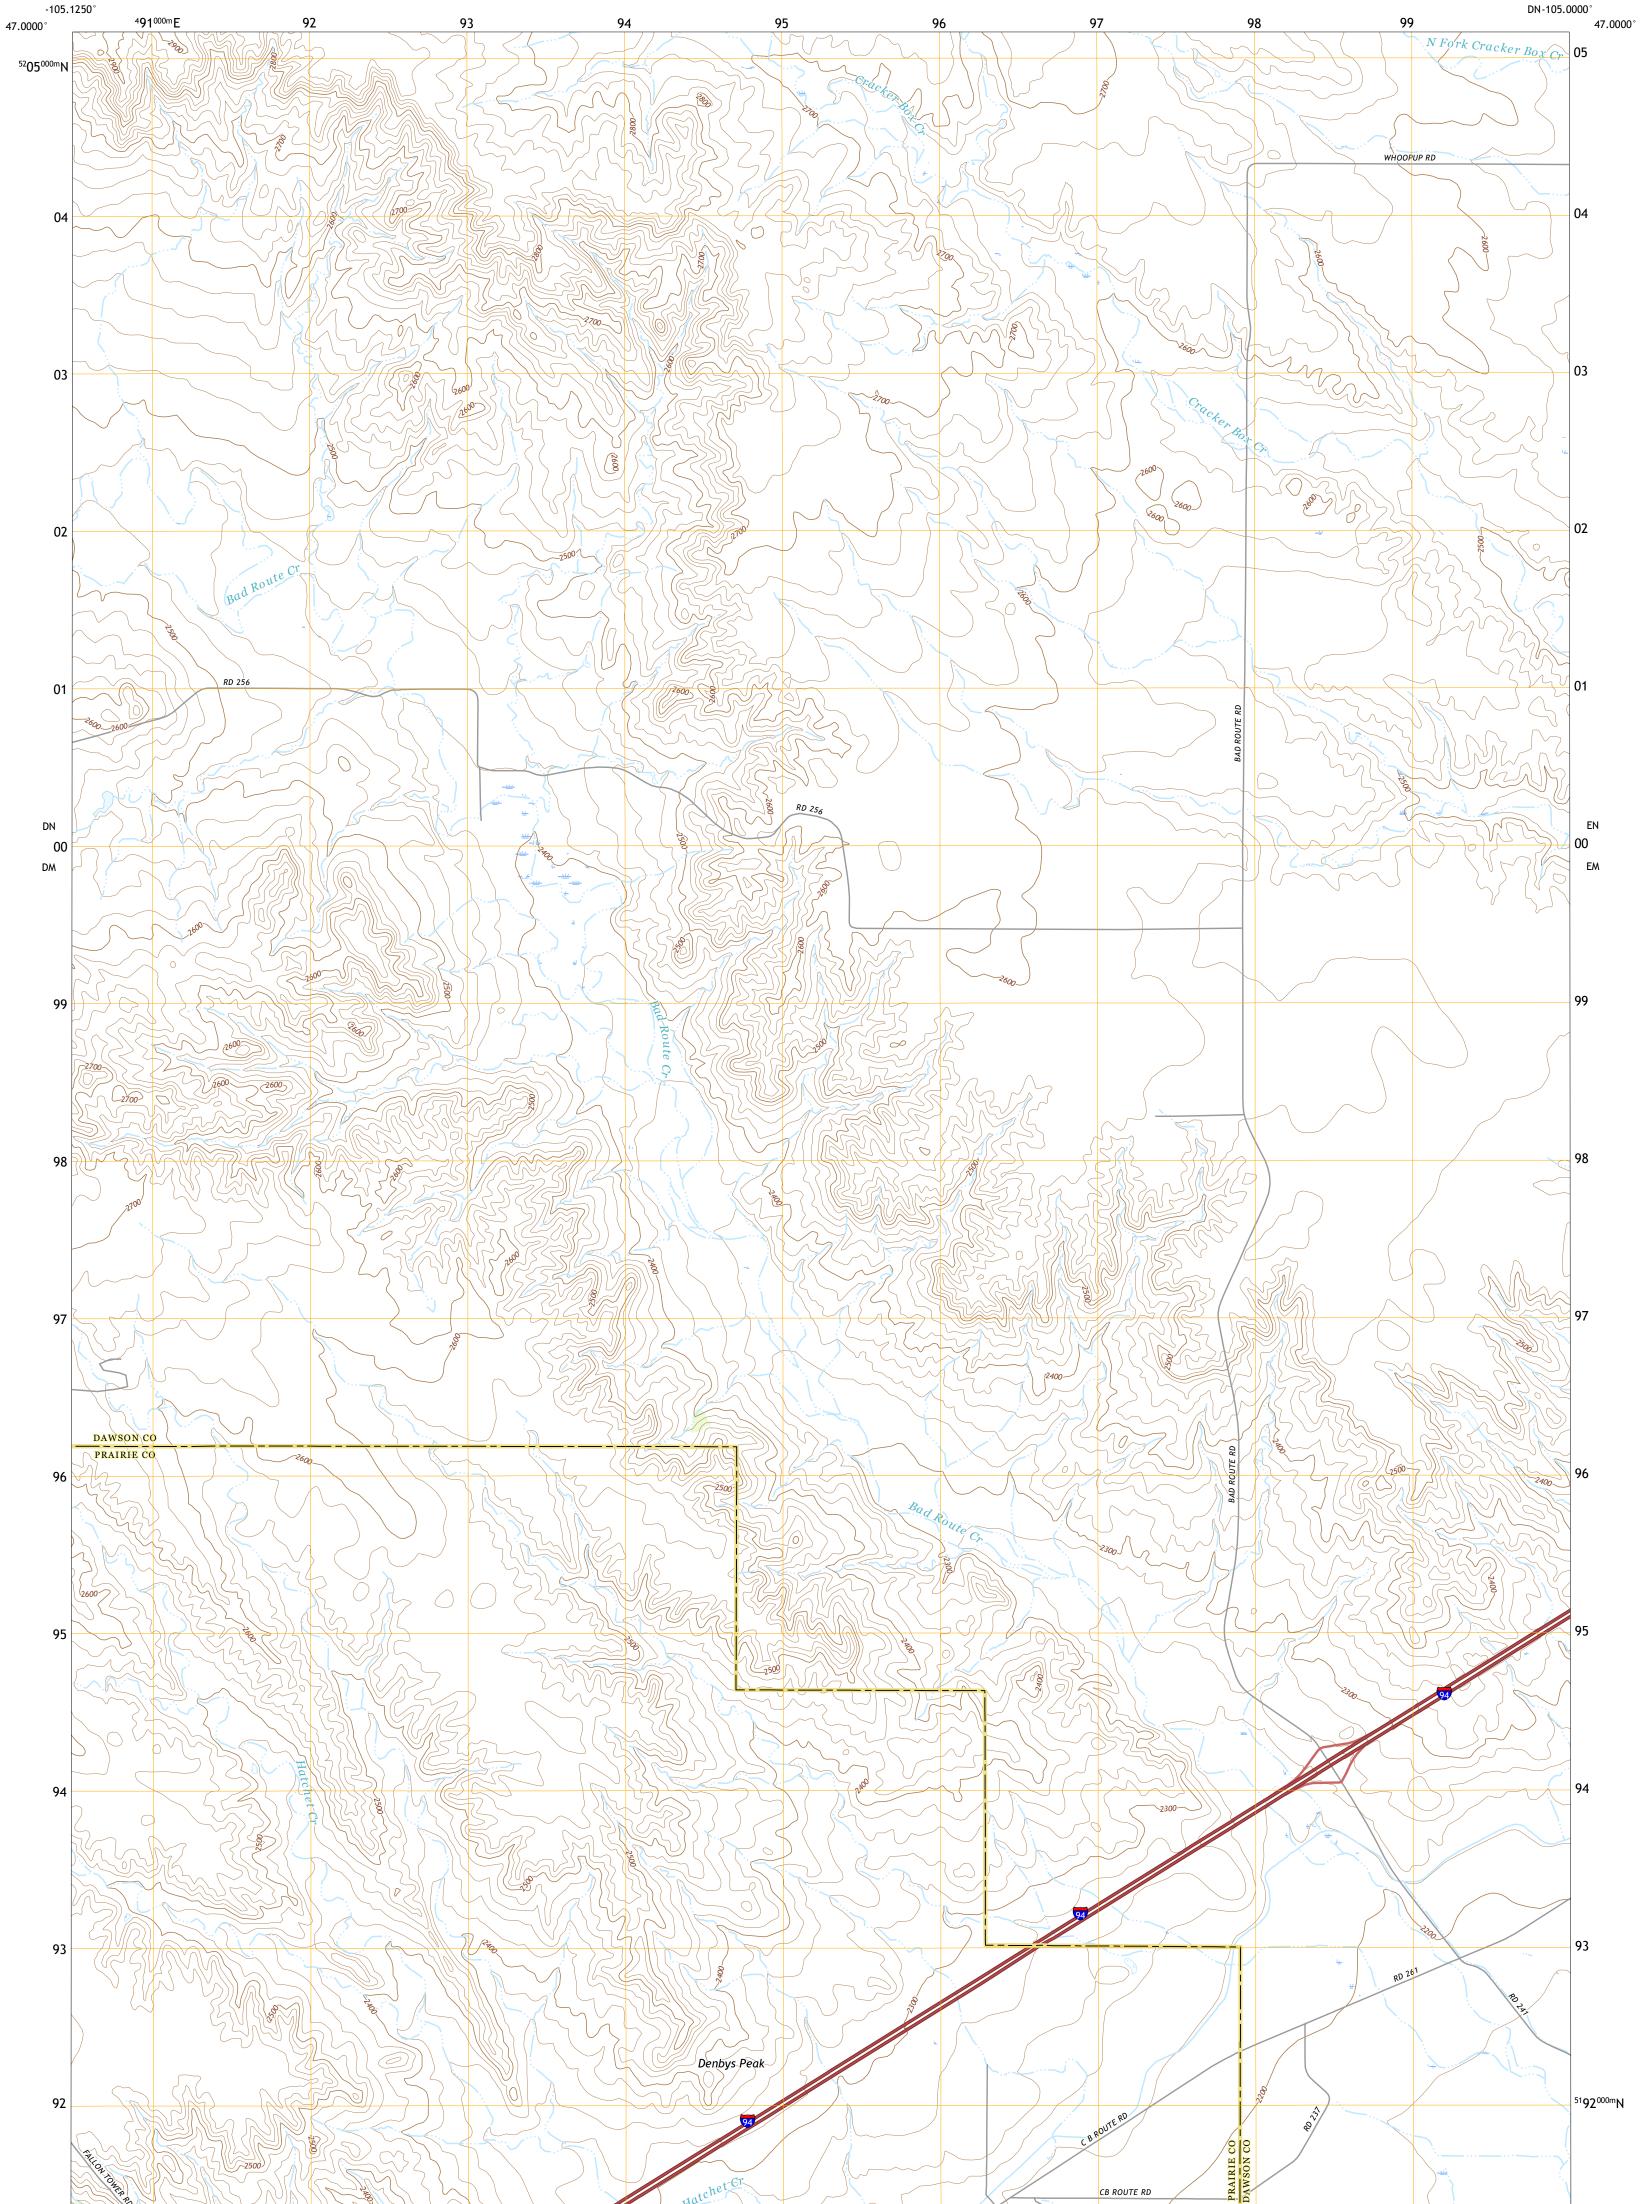

The National Map US Topo FALLON NE QUADRANGLE MONTANA 7.5-MINUTE SERIES

Produced by the United States Geological Survey North American Datum of 1983 (NAD83) World Geodetic System of 1984 (WGS84). Projection and 1 000-meter grid:Universal Transverse Mercator, Zone 13T This map is not a legal document. Boundaries may be generalized for this map scale. Private lands within government reservations may not be shown. Obtain permission before entering private lands.

Imagery......NAIP, October 2015 - January 2016 Roads......NAIP, October 2015 - January 2016 Names......GNIS, 2000 Hydrography......GNIS, 2000 Hydrography.....National Hydrography Dataset, 2003 - 2019 Contours.....National Elevation Dataset, 2009 Boundaries.....Multiple sources; see metadata file 2018 - 2019 Public Land Survey System......BLM, 2018 Wetlands......BLM, 2016