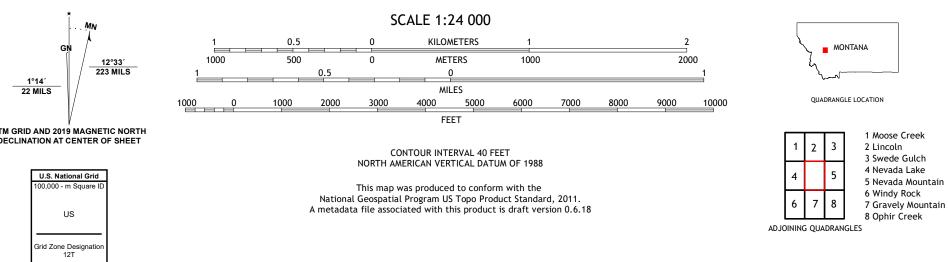

Produced by the United States Geological Survey North American Datum of 1983 (NAD83) World Geodetic System of 1984 (WGS84). Projection and 1 000-meter grid:Universal Transverse Mercator, Zone 12T This map is not a legal document. Boundaries may be generalized for this map scale. Private lands within government reservations may not be shown. Obtain permission before entering private lands.