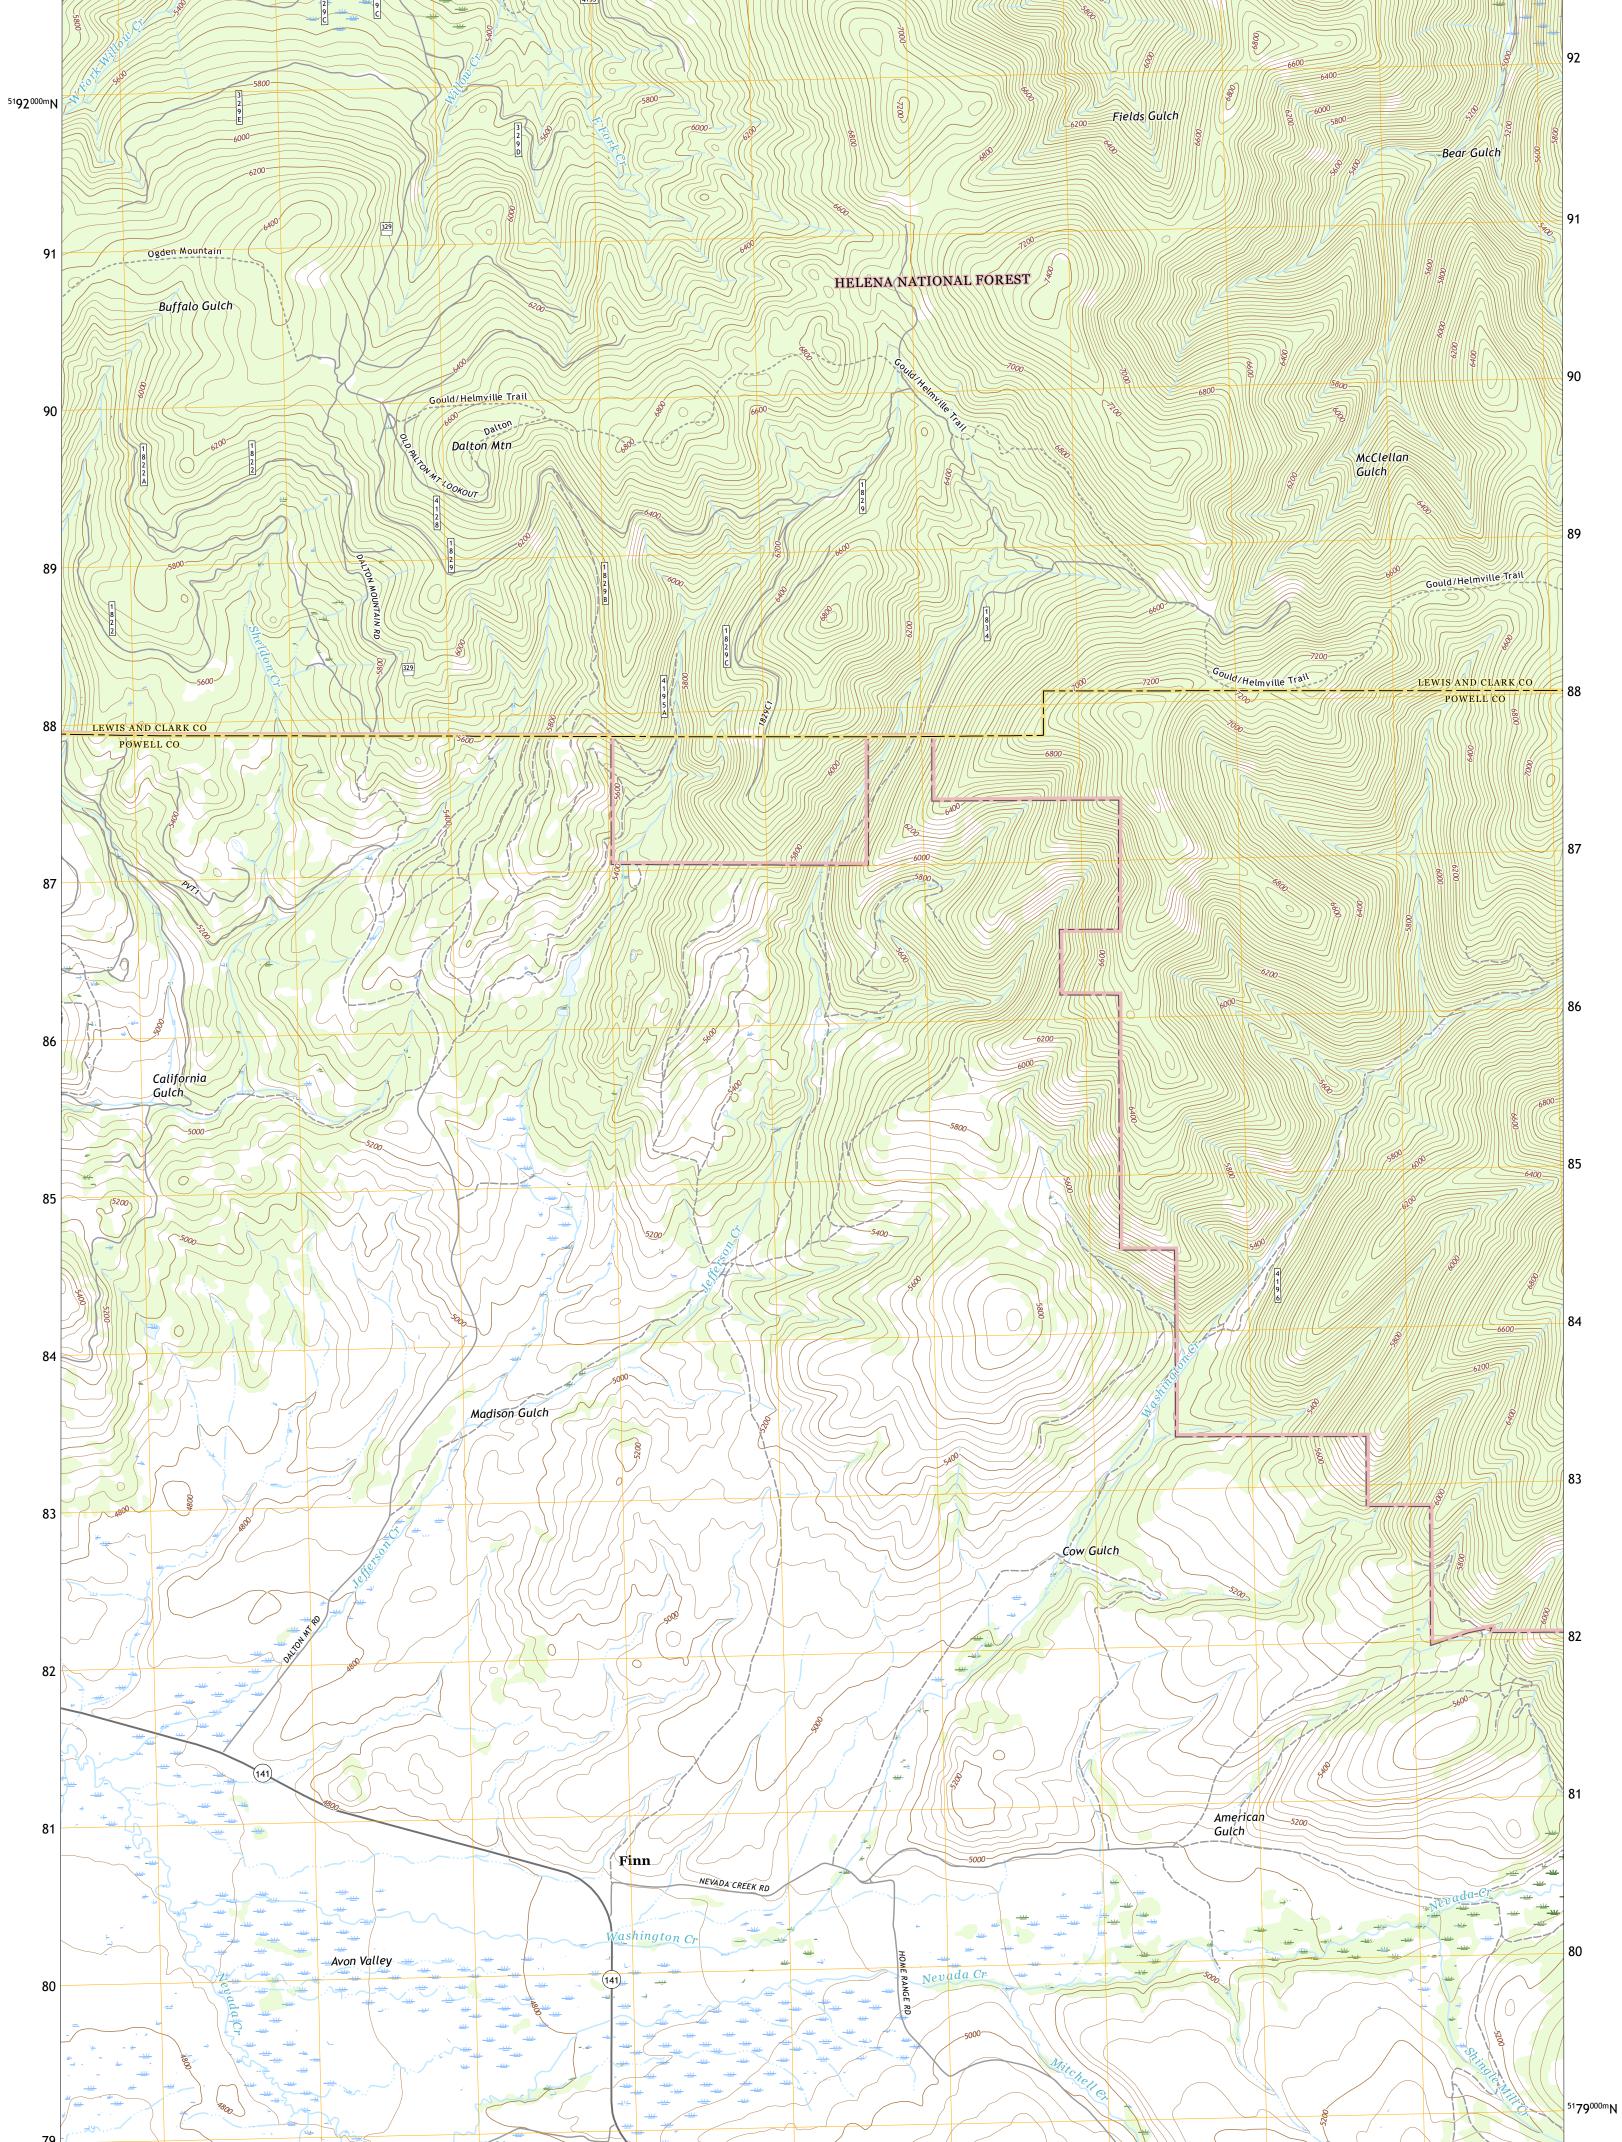

Produced by the United States Geological Survey North American Datum of 1983 (NAD83) World Geodetic System of 1984 (WGS84). Projection and 1 000-meter grid:Universal Transverse Mercator, Zone 12T This map is not a legal document. Boundaries may be generalized for this map scale. Private lands within government reservations may not be shown. Obtain permission before entering private lands.