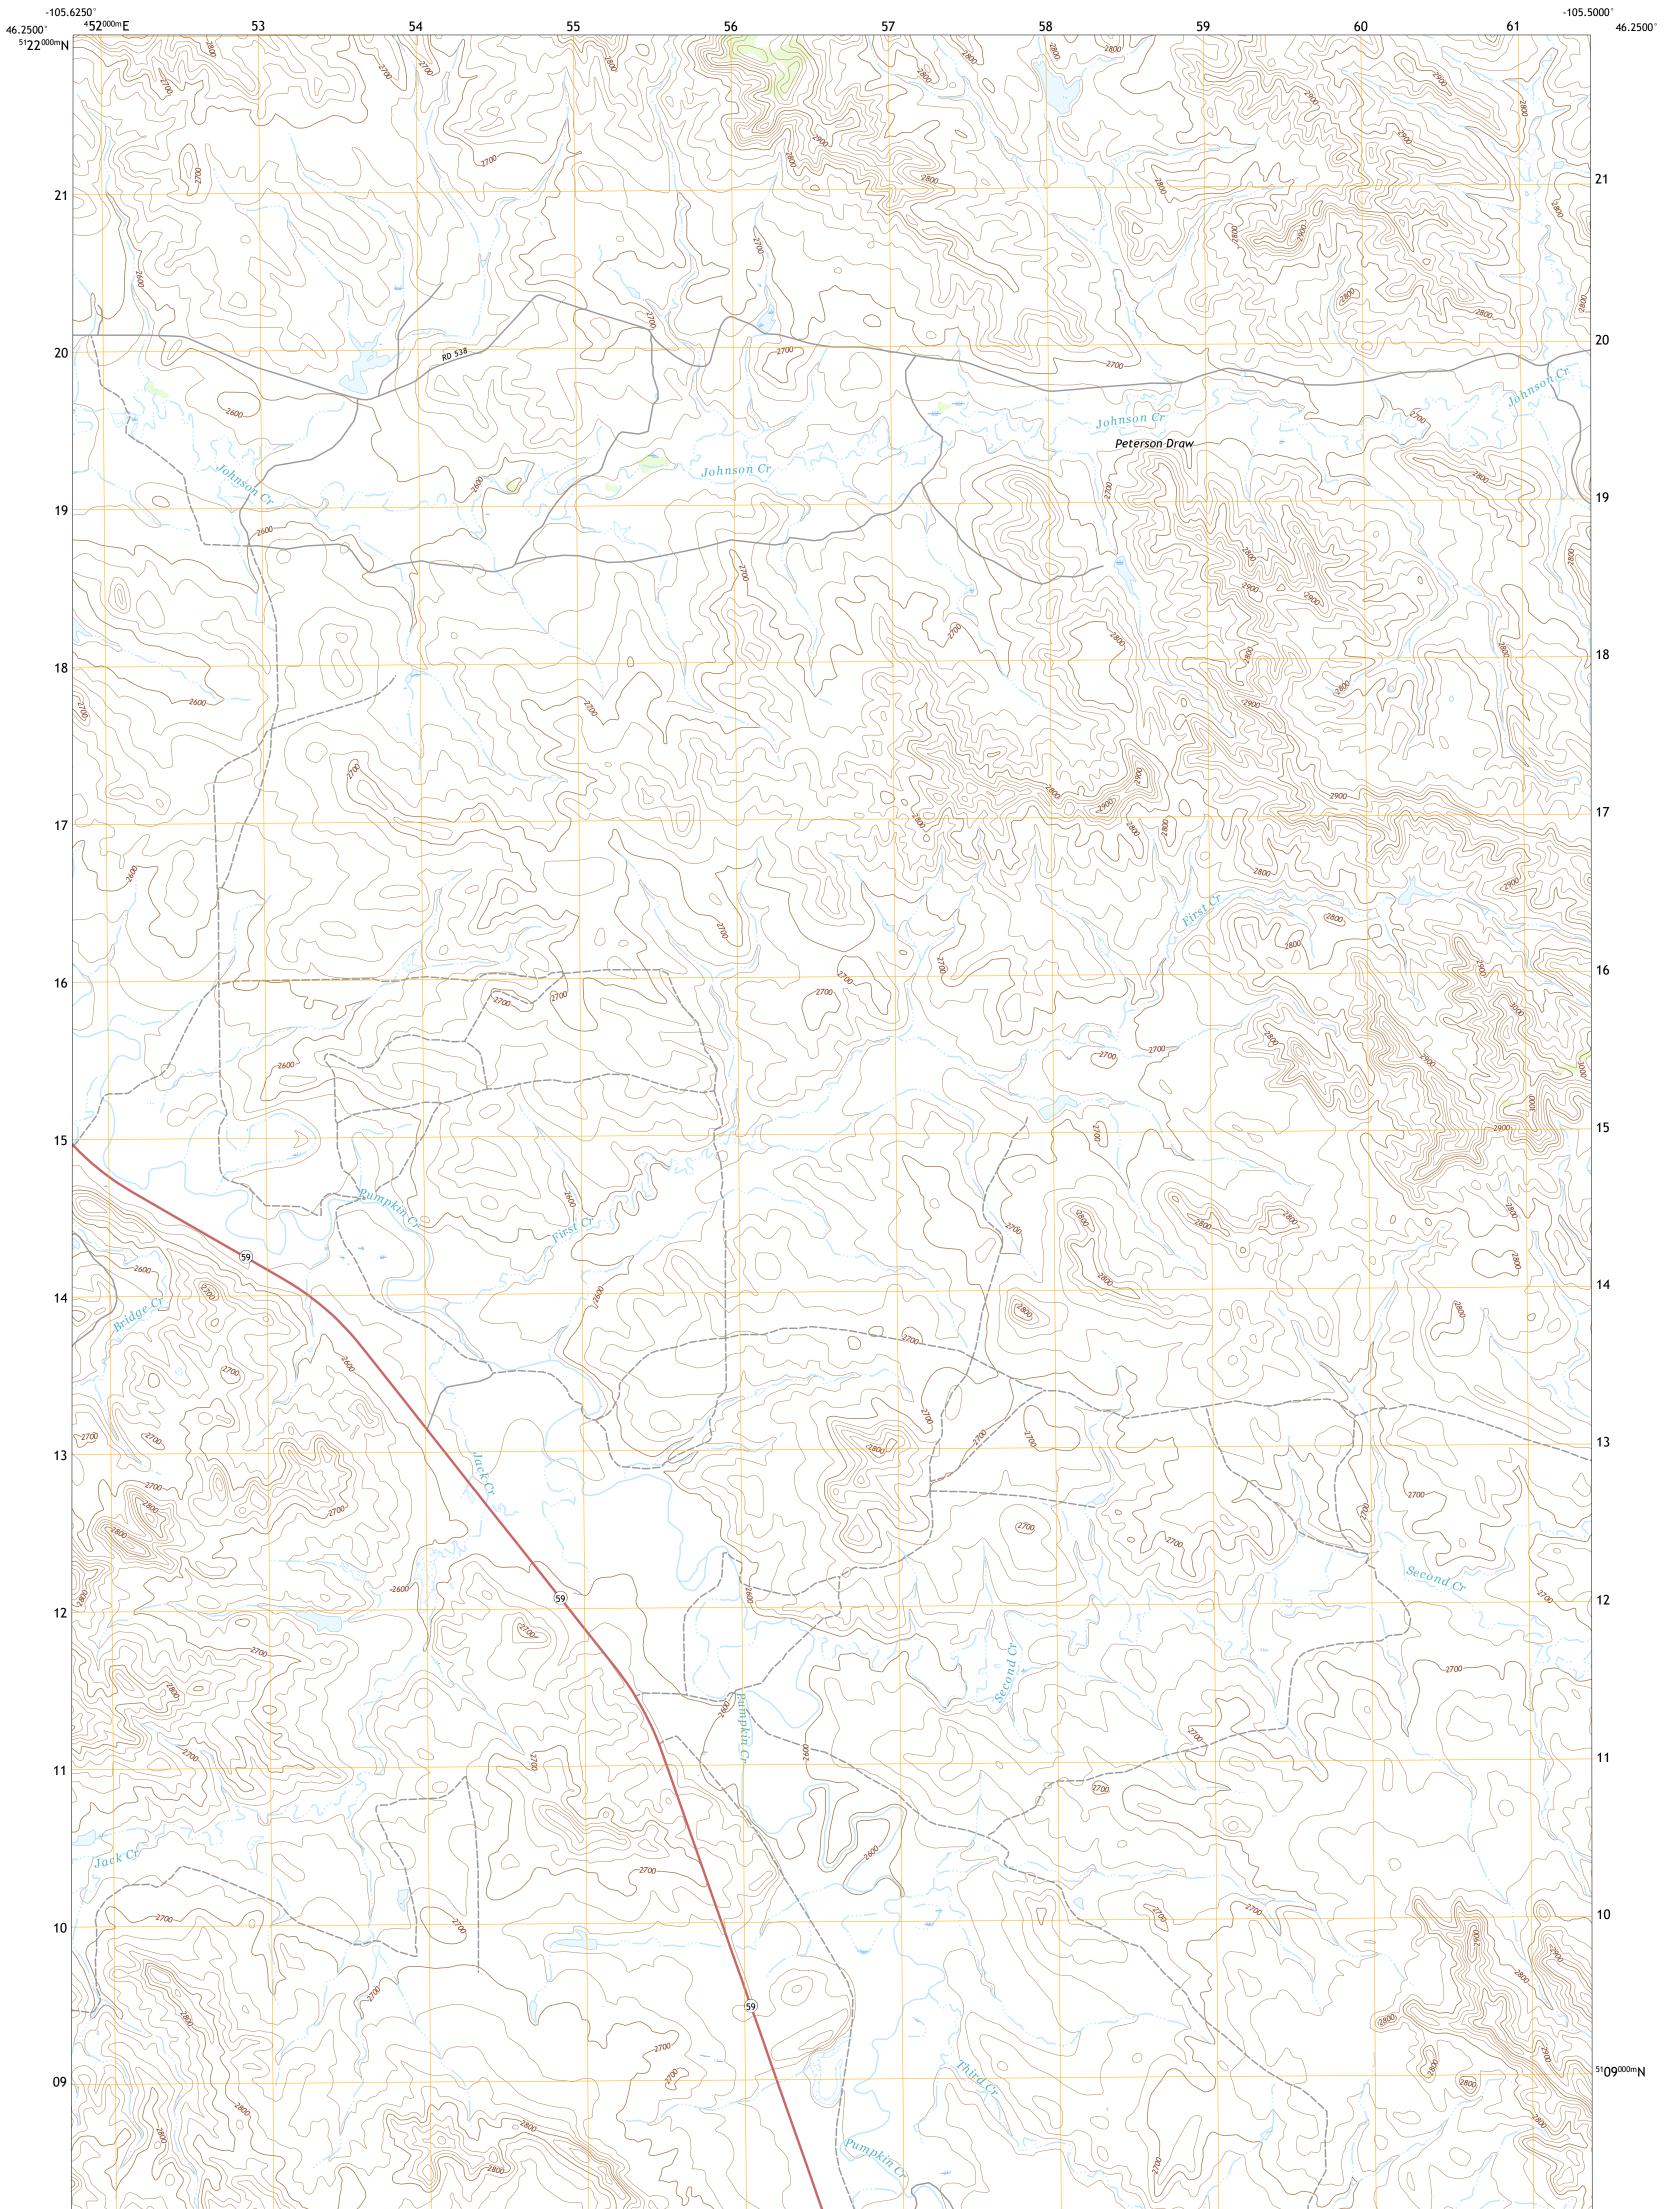

## U.S. DEPARTMENT OF THE INTERIOR U.S. GEOLOGICAL SURVEY

FIRST CREEK QUADRANGLE MONTANA - CUSTER COUNTY 7.5-MINUTE SERIES

Produced by the United States Geological Survey North American Datum of 1983 (NAD83) World Geodetic System of 1984 (WGS84). Projection and 1 000-meter grid:Universal Transverse Mercator, Zone 13T This map is not a legal document. Boundaries may be generalized for this map scale. Private lands within government reservations may not be shown. Obtain permission before entering private lands.

Imagery......NAIP, October 2015 - January 2016 Roads......U.S. Census Bureau, 2016 Names......GNIS, 1980 Hydrography.....National Hydrography Dataset, 1899 - 2019 Contours.....National Elevation Dataset, 2009 Boundaries......Multiple sources; see metadata file 2018 - 2019 Public Land Survey System......BLM, 2018 Wetlands......BLM, 2005 - 2006