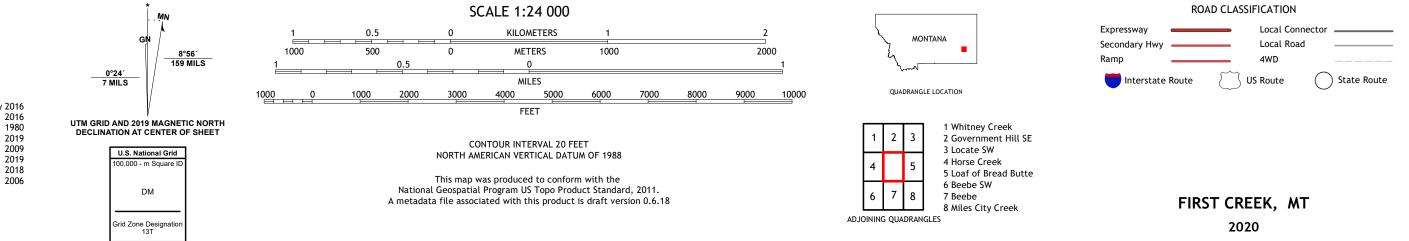

## U.S. DEPARTMENT OF THE INTERIOR U.S. GEOLOGICAL SURVEY

FIRST CREEK QUADRANGLE MONTANA - CUSTER COUNTY 7.5-MINUTE SERIES

Produced by the United States Geological Survey North American Datum of 1983 (NAD83) World Geodetic System of 1984 (WGS84). Projection and 1 000-meter grid:Universal Transverse Mercator, Zone 13T This map is not a legal document. Boundaries may be generalized for this map scale. Private lands within government reservations may not be shown. Obtain permission before entering private lands.

Imagery......NAIP, October 2015 - January 2016 Roads......U.S. Census Bureau, 2016 Names......GNIS, 1980 Hydrography.....National Hydrography Dataset, 1899 - 2019 Contours.....National Elevation Dataset, 2009 Boundaries......Multiple sources; see metadata file 2018 - 2019 Public Land Survey System......BLM, 2018 Wetlands......BLM, 2005 - 2006