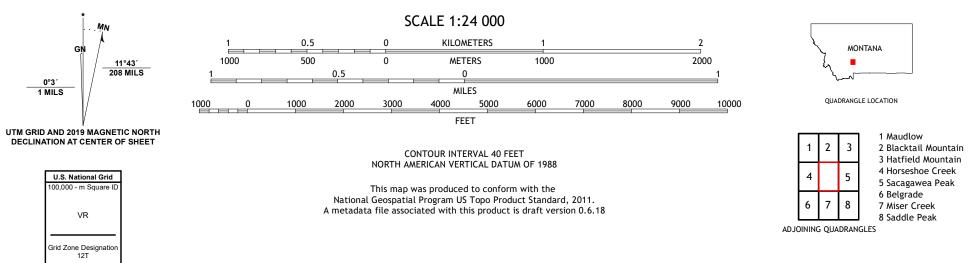

US SE

FLATHEAD PASS QUADRANGLE MONTANA - GALLATIN COUNTY 7.5-MINUTE SERIES

**Produced by the United States Geological Survey** North American Datum of 1983 (NAD83) World Geodetic System of 1984 (WGS84). Projection and 1 000-meter grid:Universal Transverse Mercator, Zone 12T This map is not a legal document. Boundaries may be generalized for this map scale. Private lands within government reservations may not be shown. Obtain permission before entering private lands.