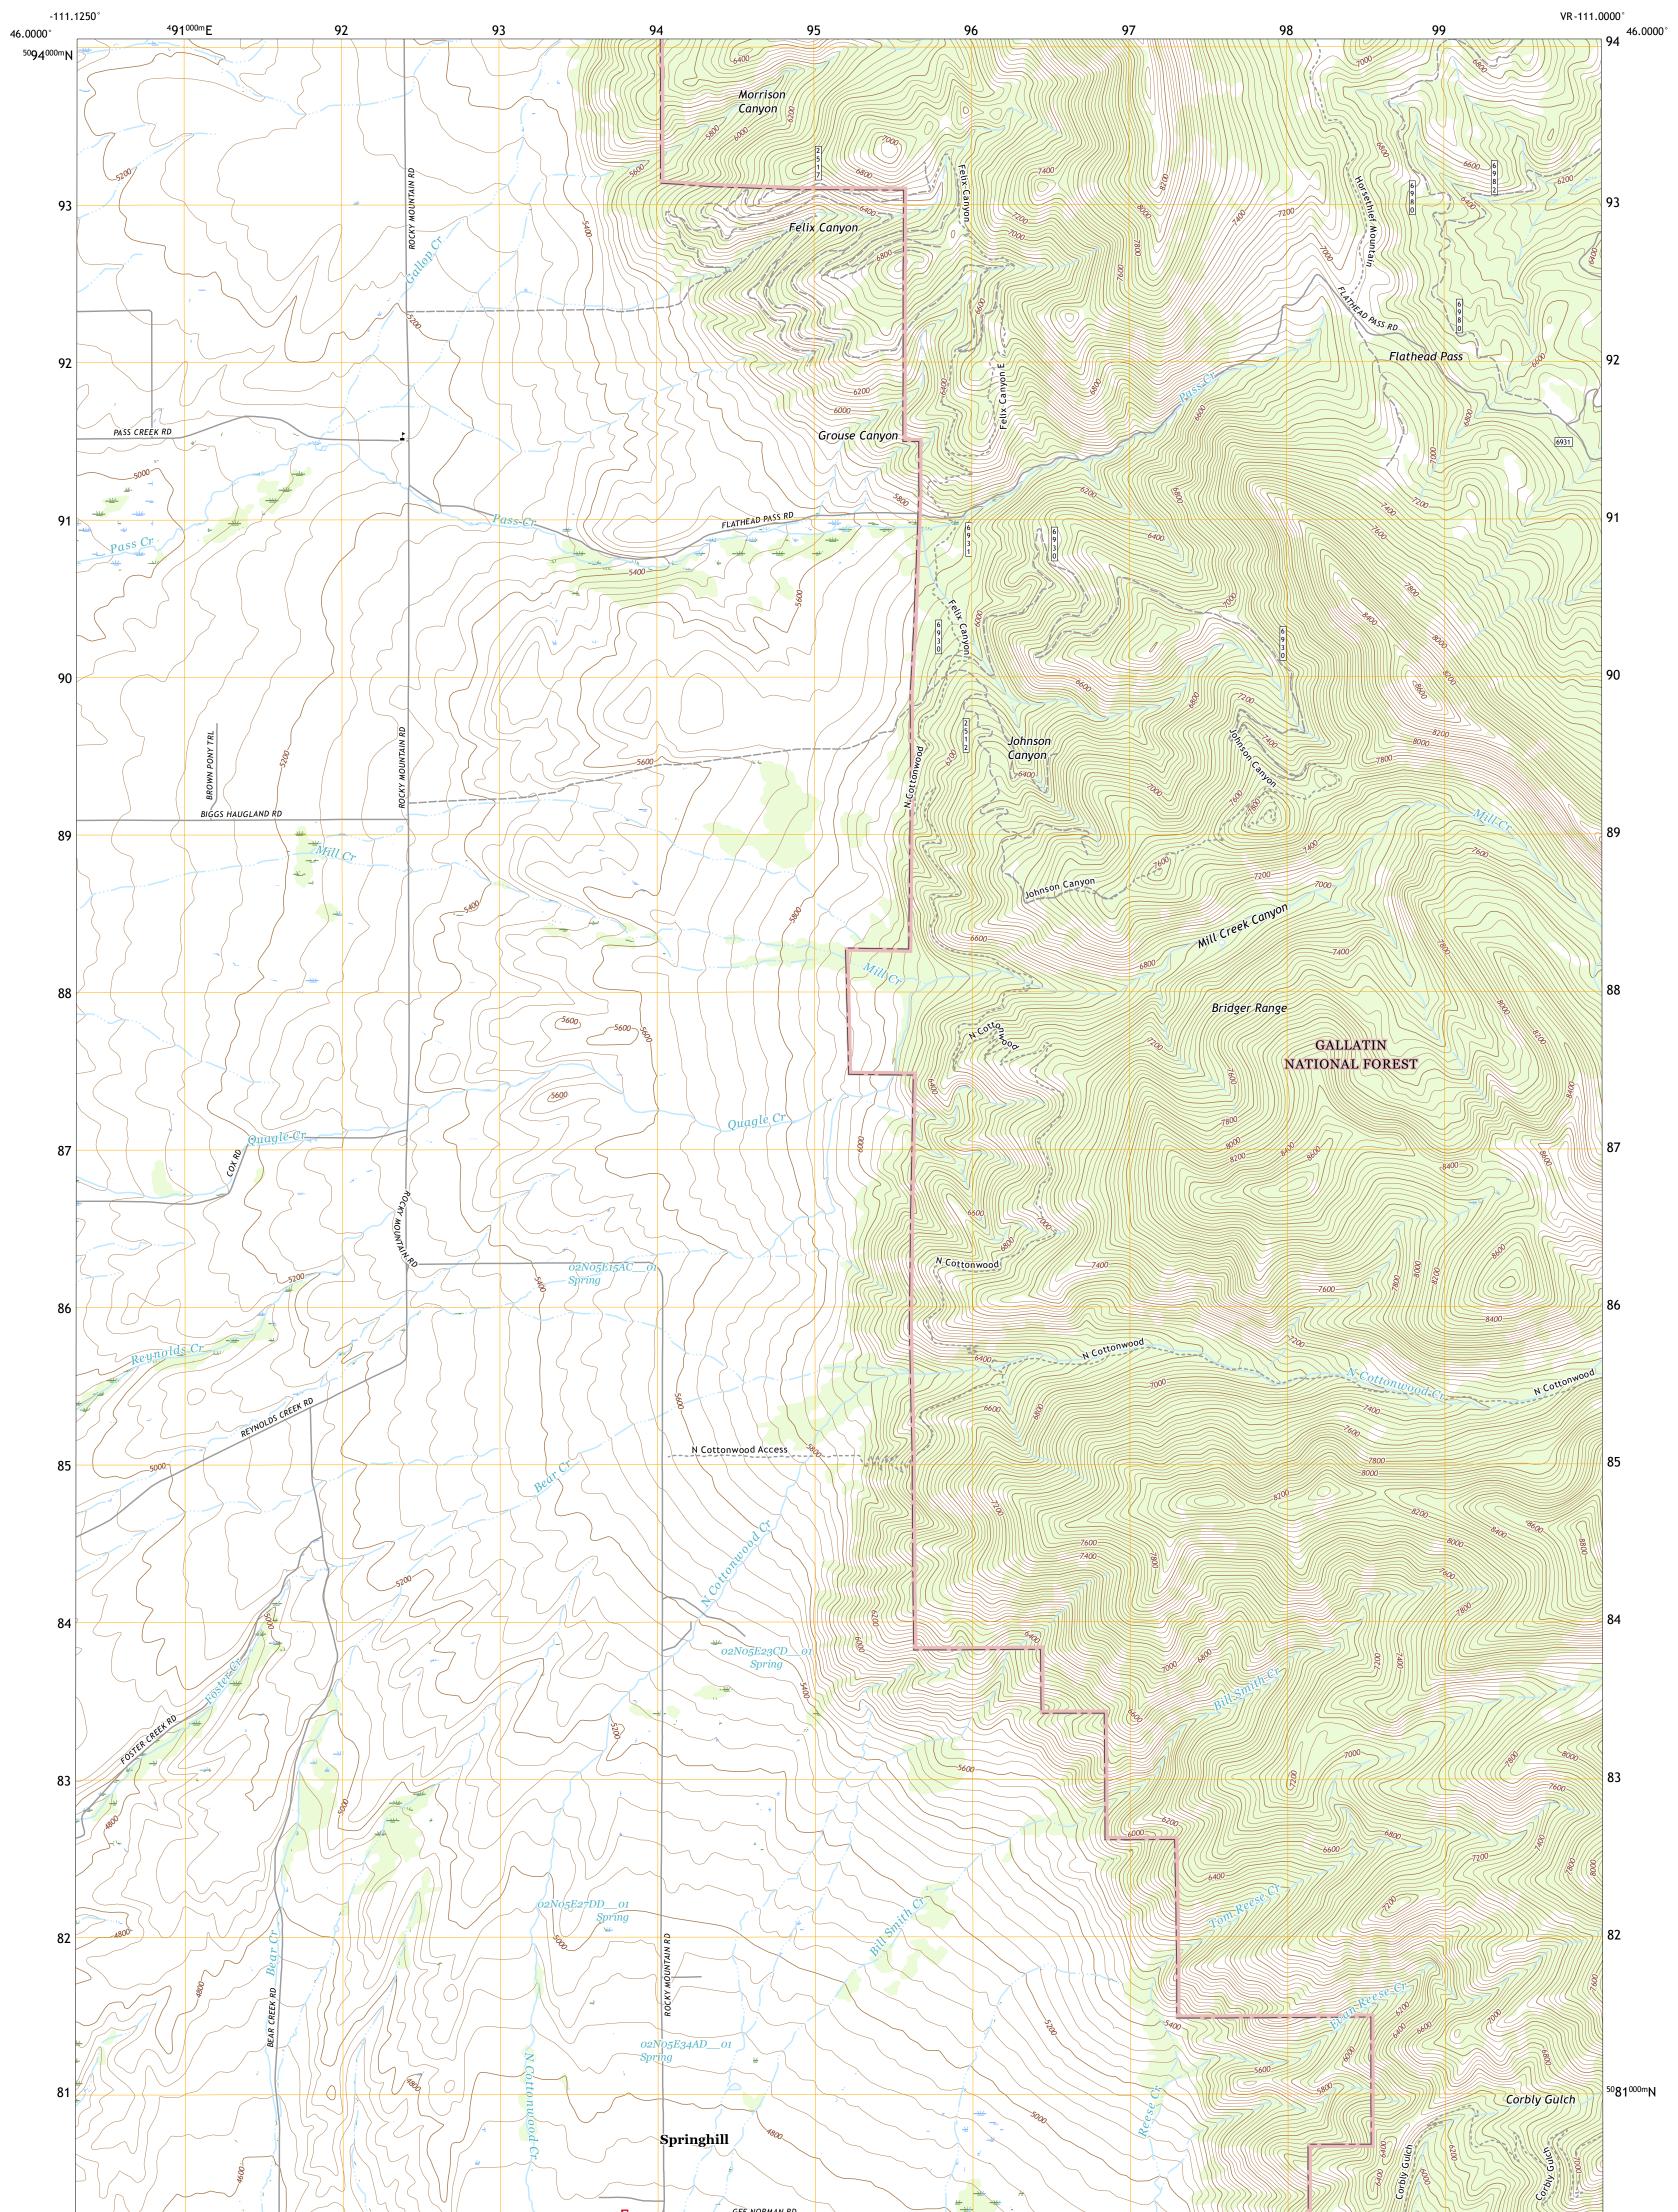

US SE

FLATHEAD PASS QUADRANGLE MONTANA - GALLATIN COUNTY 7.5-MINUTE SERIES

**Produced by the United States Geological Survey** North American Datum of 1983 (NAD83) World Geodetic System of 1984 (WGS84). Projection and 1 000-meter grid:Universal Transverse Mercator, Zone 12T This map is not a legal document. Boundaries may be generalized for this map scale. Private lands within government reservations may not be shown. Obtain permission before entering private lands.