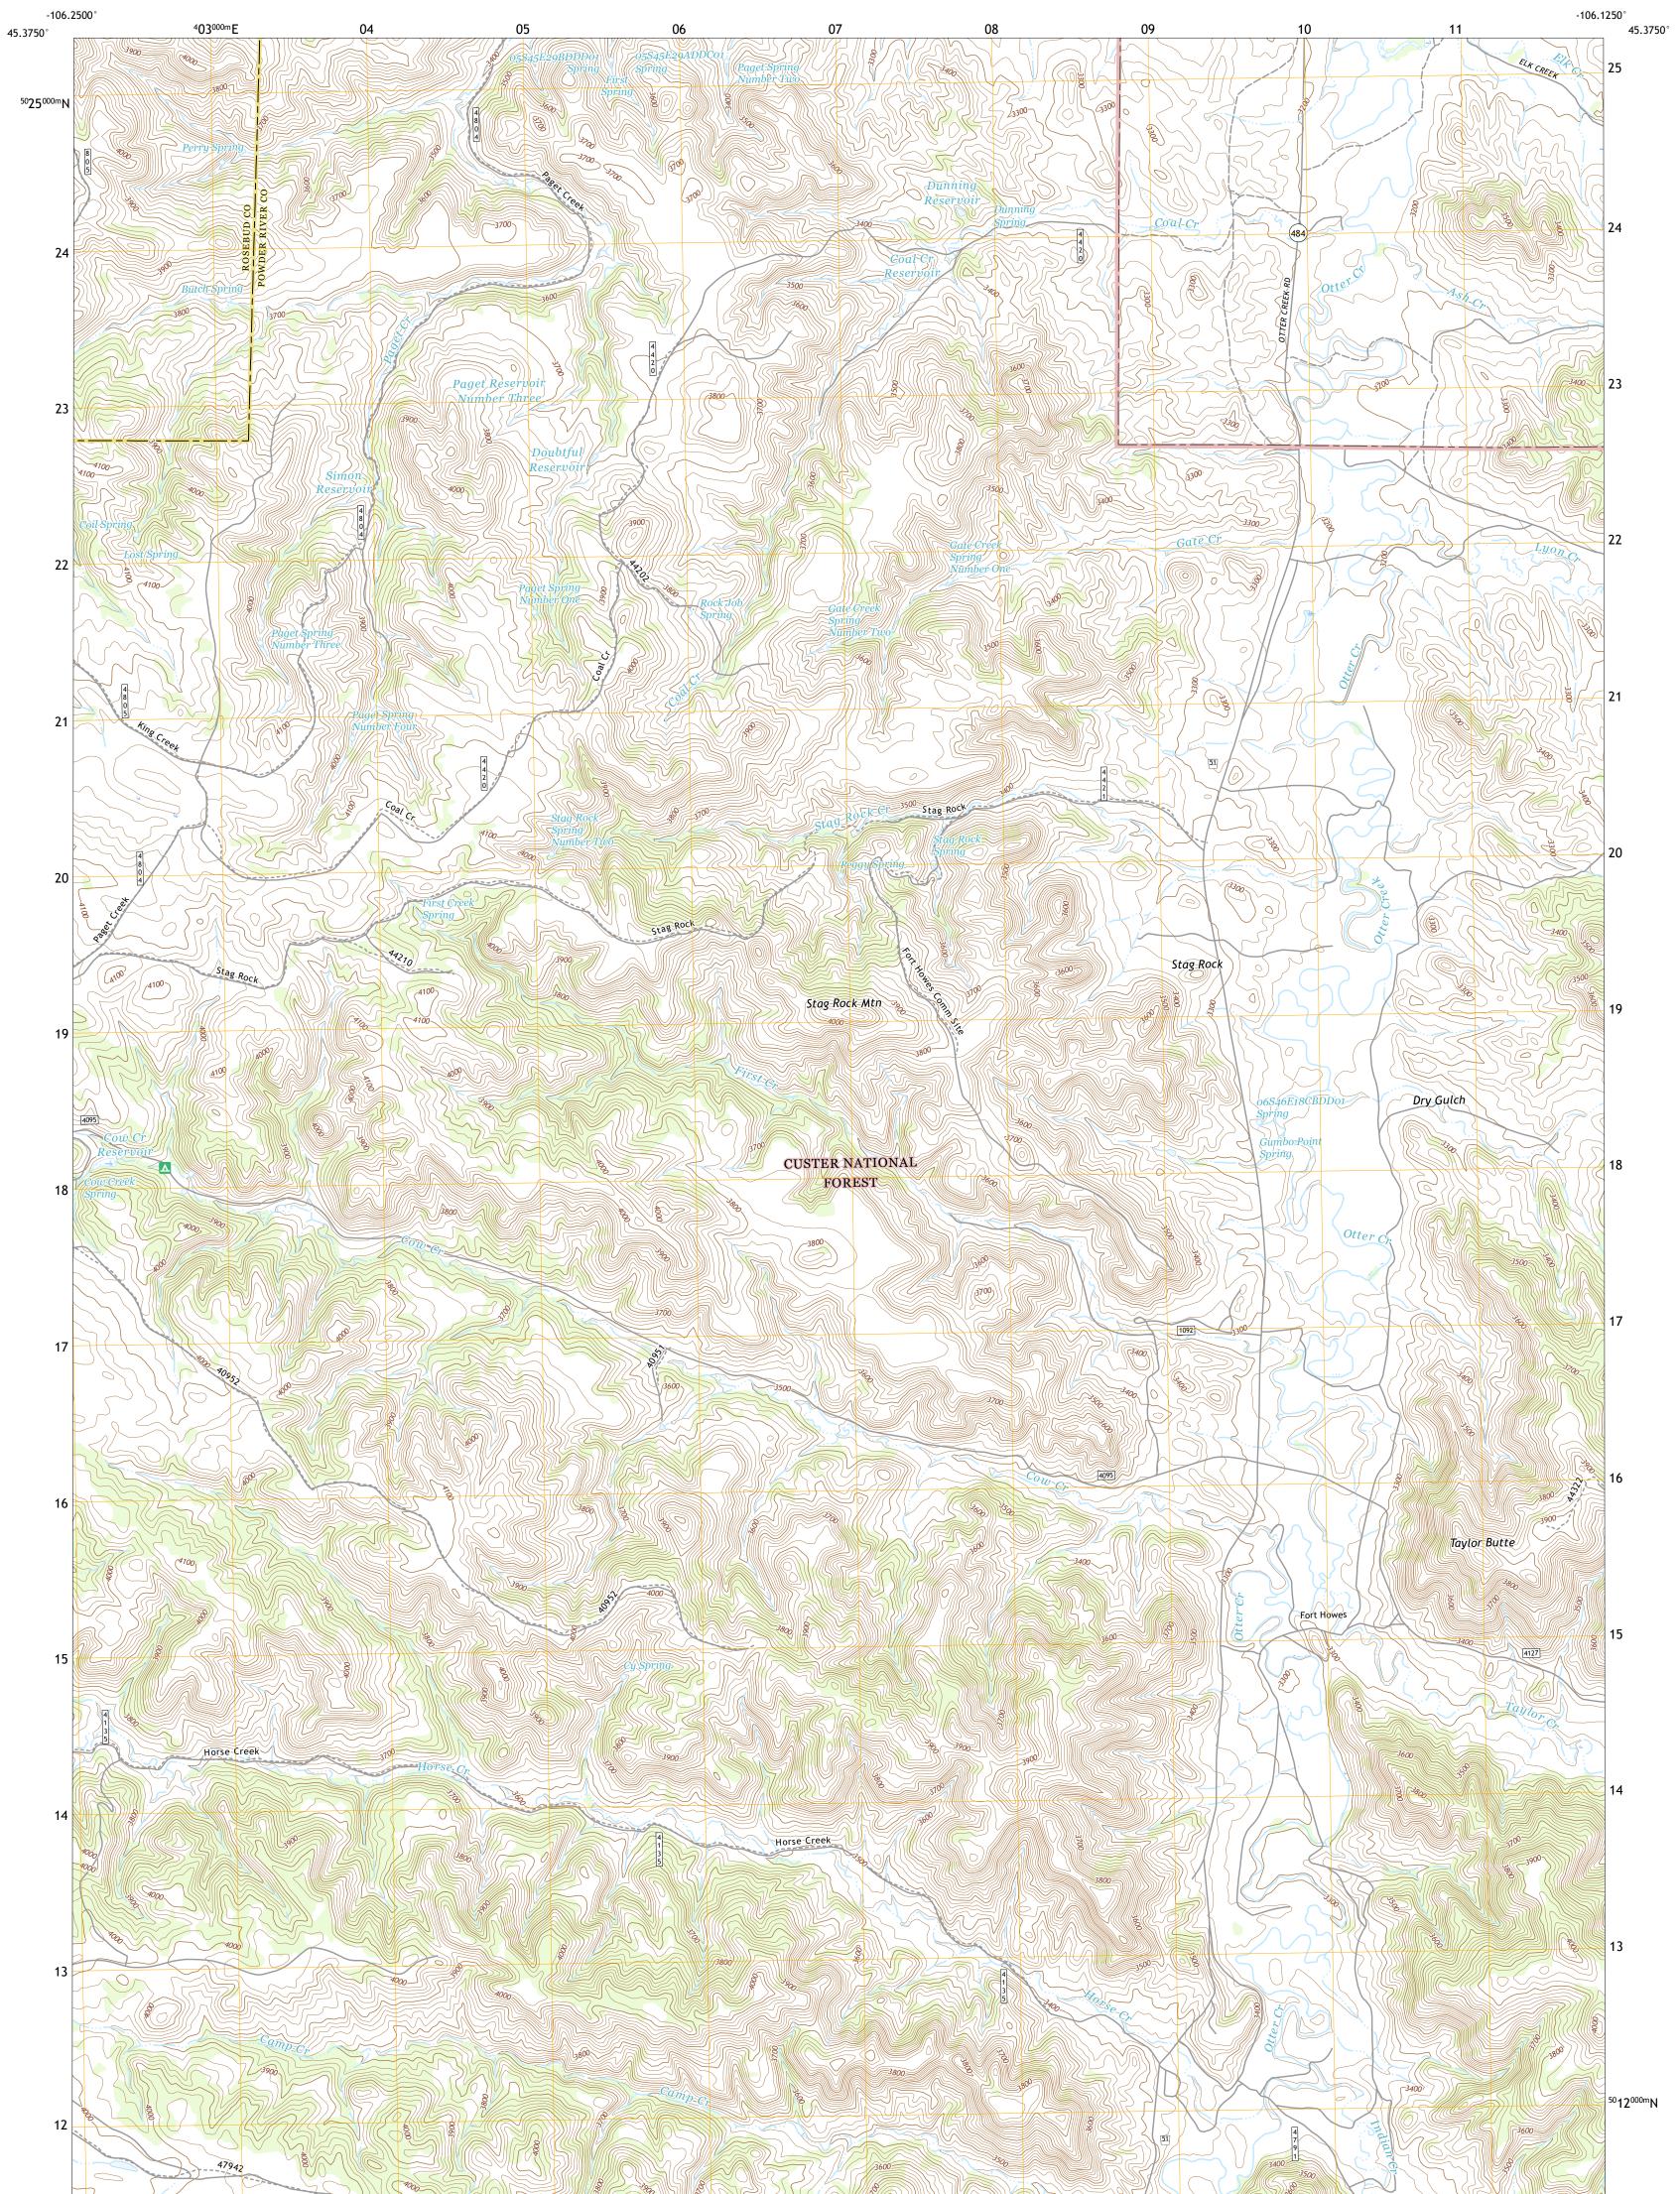

The National Map US Topo

TREET OF MERCE

FORT HOWES QUADRANGLE MONTANA 7.5-MINUTE SERIES

**Produced by the United States Geological Survey** North American Datum of 1983 (NAD83) World Geodetic System of 1984 (WGS84). Projection and 1 000-meter grid:Universal Transverse Mercator, Zone 13T . MN GŅ 9°13′ 164 MILS 1000 This map is not a legal document. Boundaries may be generalized for this map scale. Private lands within government reservations may not be shown. Obtain permission before 0°51′ 15 MILS entering private lands. 1000 .....NAIP, September 2015 - January 2016 Imagery.... Roads..... UTM GRID AND 2019 MAGNETIC NORTH DECLINATION AT CENTER OF SHEET U.S. National Grid 100,000 - m Square ID DL