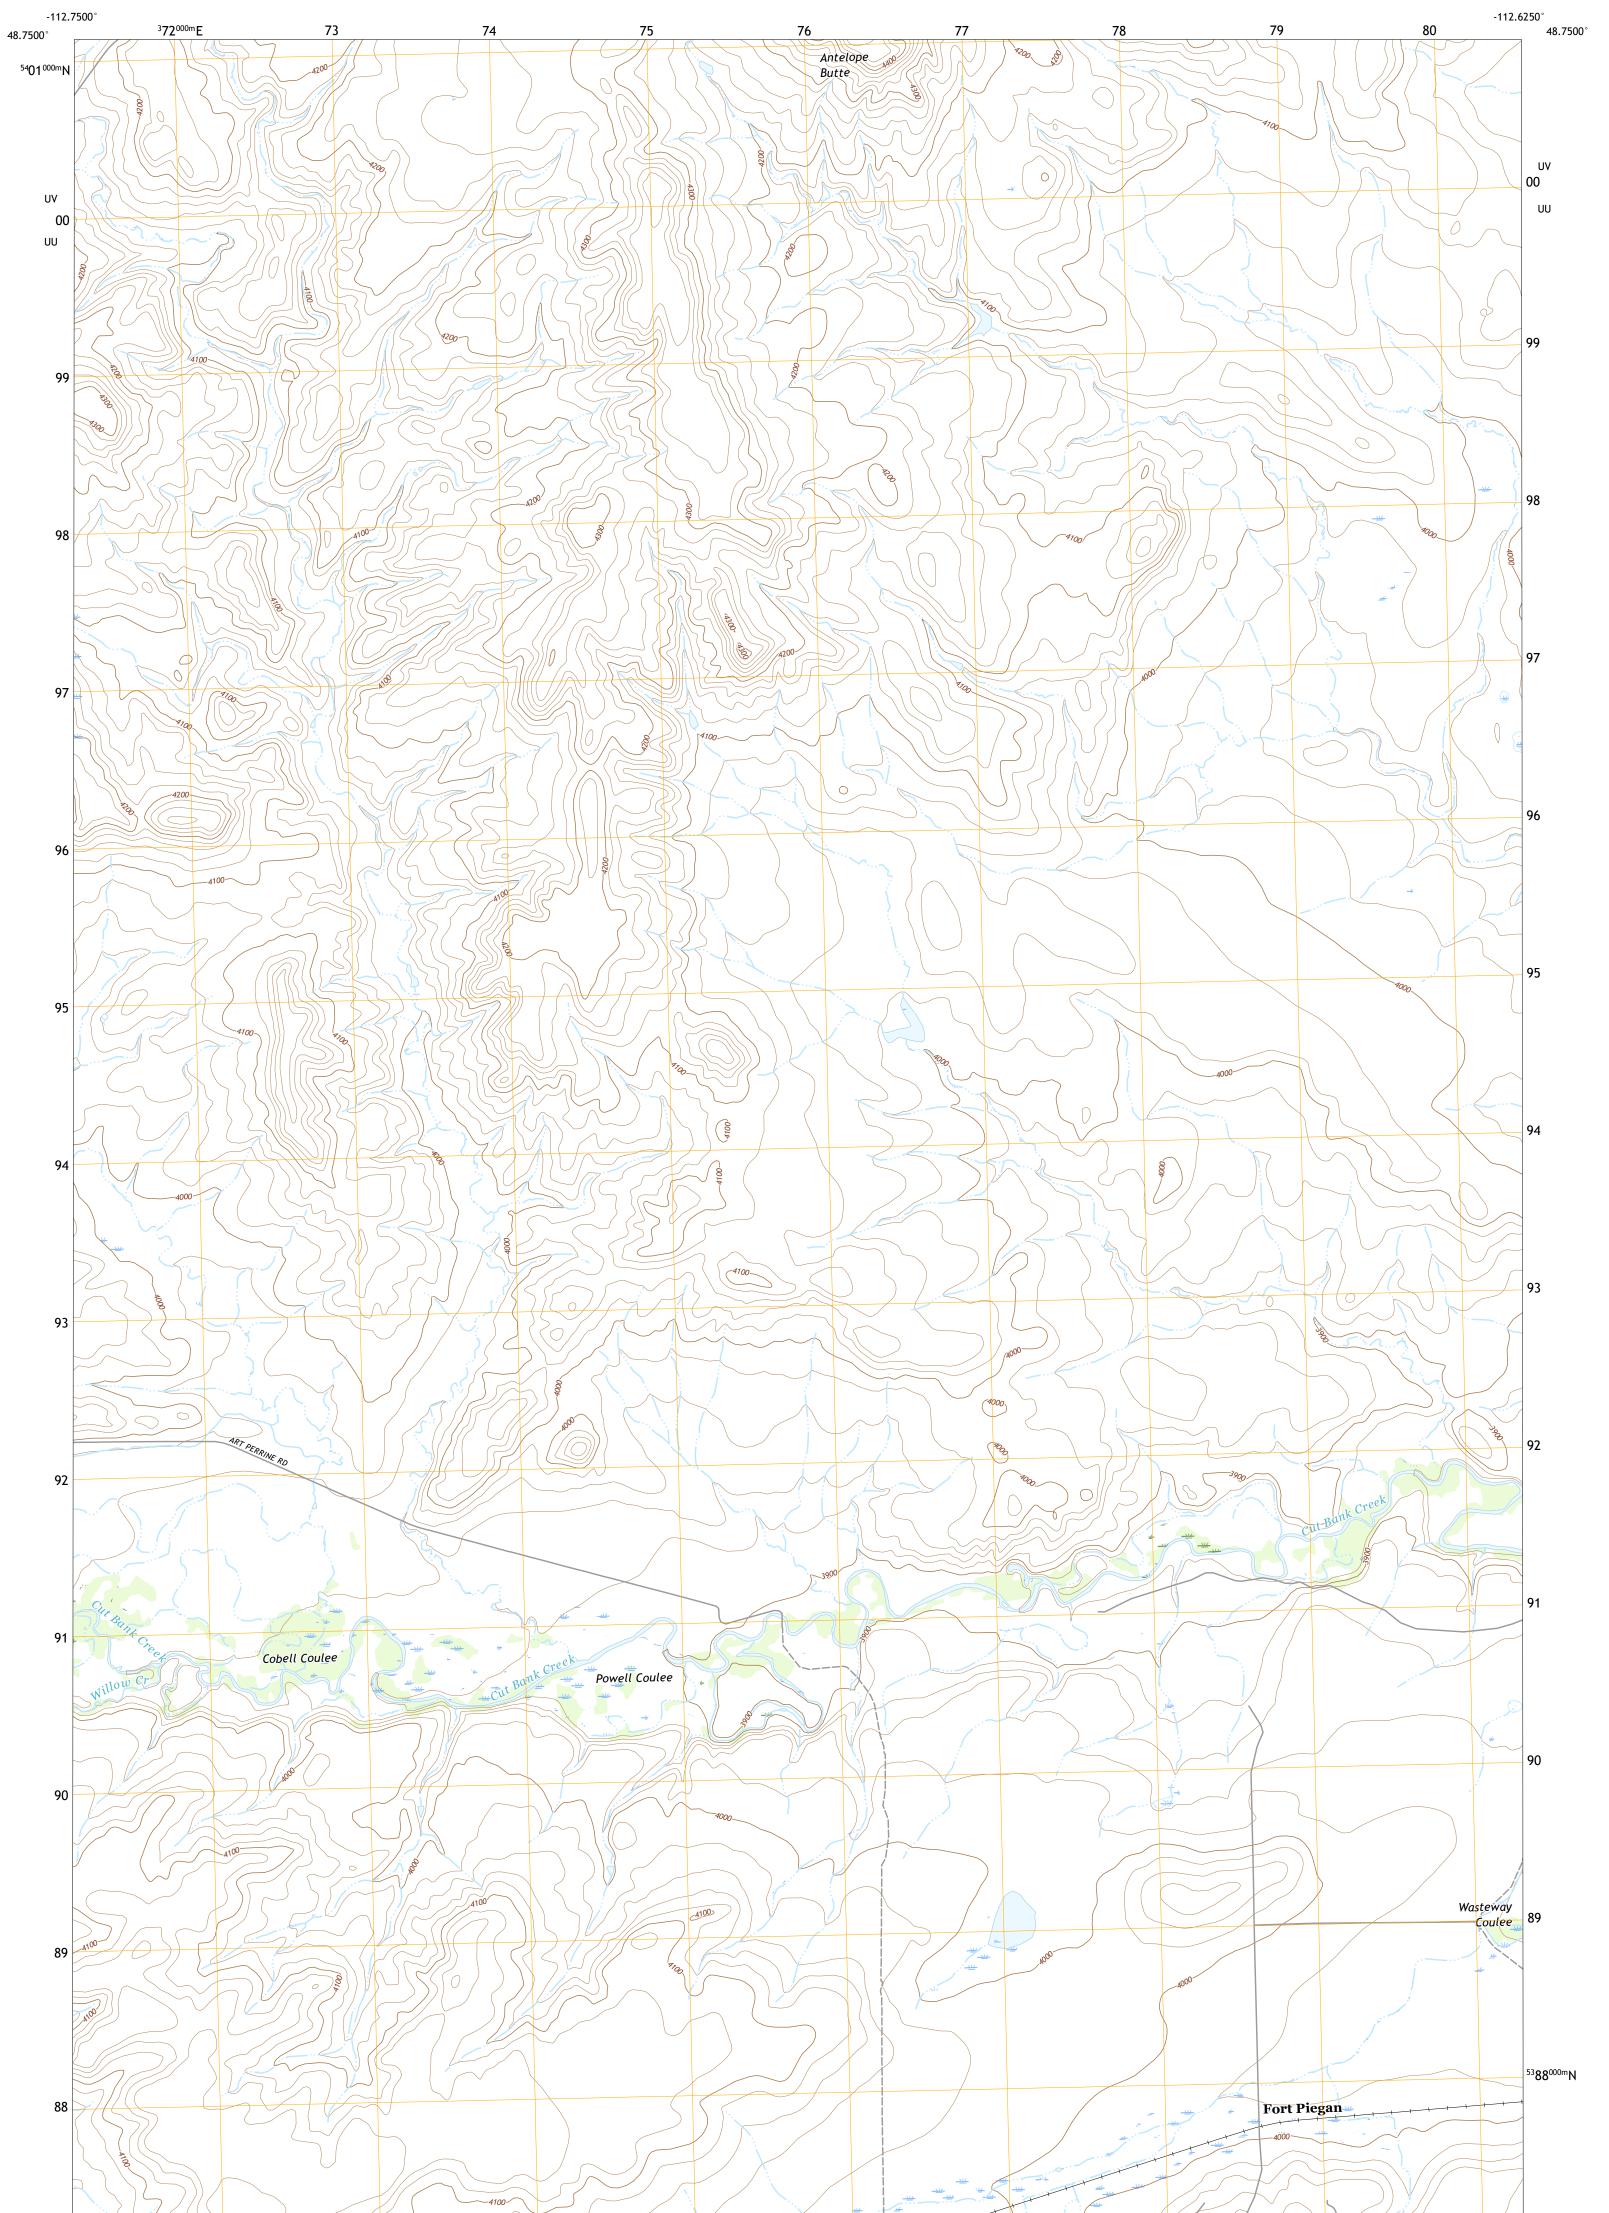

FORT PIEGAN QUADRANGLE MONTANA - GLACIER COUNTY 7.5-MINUTE SERIES

Produced by the United States Geological Survey North American Datum of 1983 (NAD83) World Geodetic System of 1984 (WGS84). Projection and 1 000-meter grid:Universal Transverse Mercator, Zone 12U This map is not a legal document. Boundaries may be generalized for this map scale. Private lands within government reservations may not be shown. Obtain permission before entering private lands.

Imagery......NAIP, October 2015 - January 2016 Roads.....U.S. Census Bureau, 2016 Names.....GNIS, 1980 Hydrography.....National Hydrography Dataset, 2005 - 2019 Contours.....National Elevation Dataset, 2008 Boundaries.....Multiple sources; see metadata file 2018 - 2019 Public Land Survey System.....BLM, 2018 Wetlands....FWS National Wetlands Inventory 1989

NSN. 7643016376532 NGA REF NO. USGSX24K15977