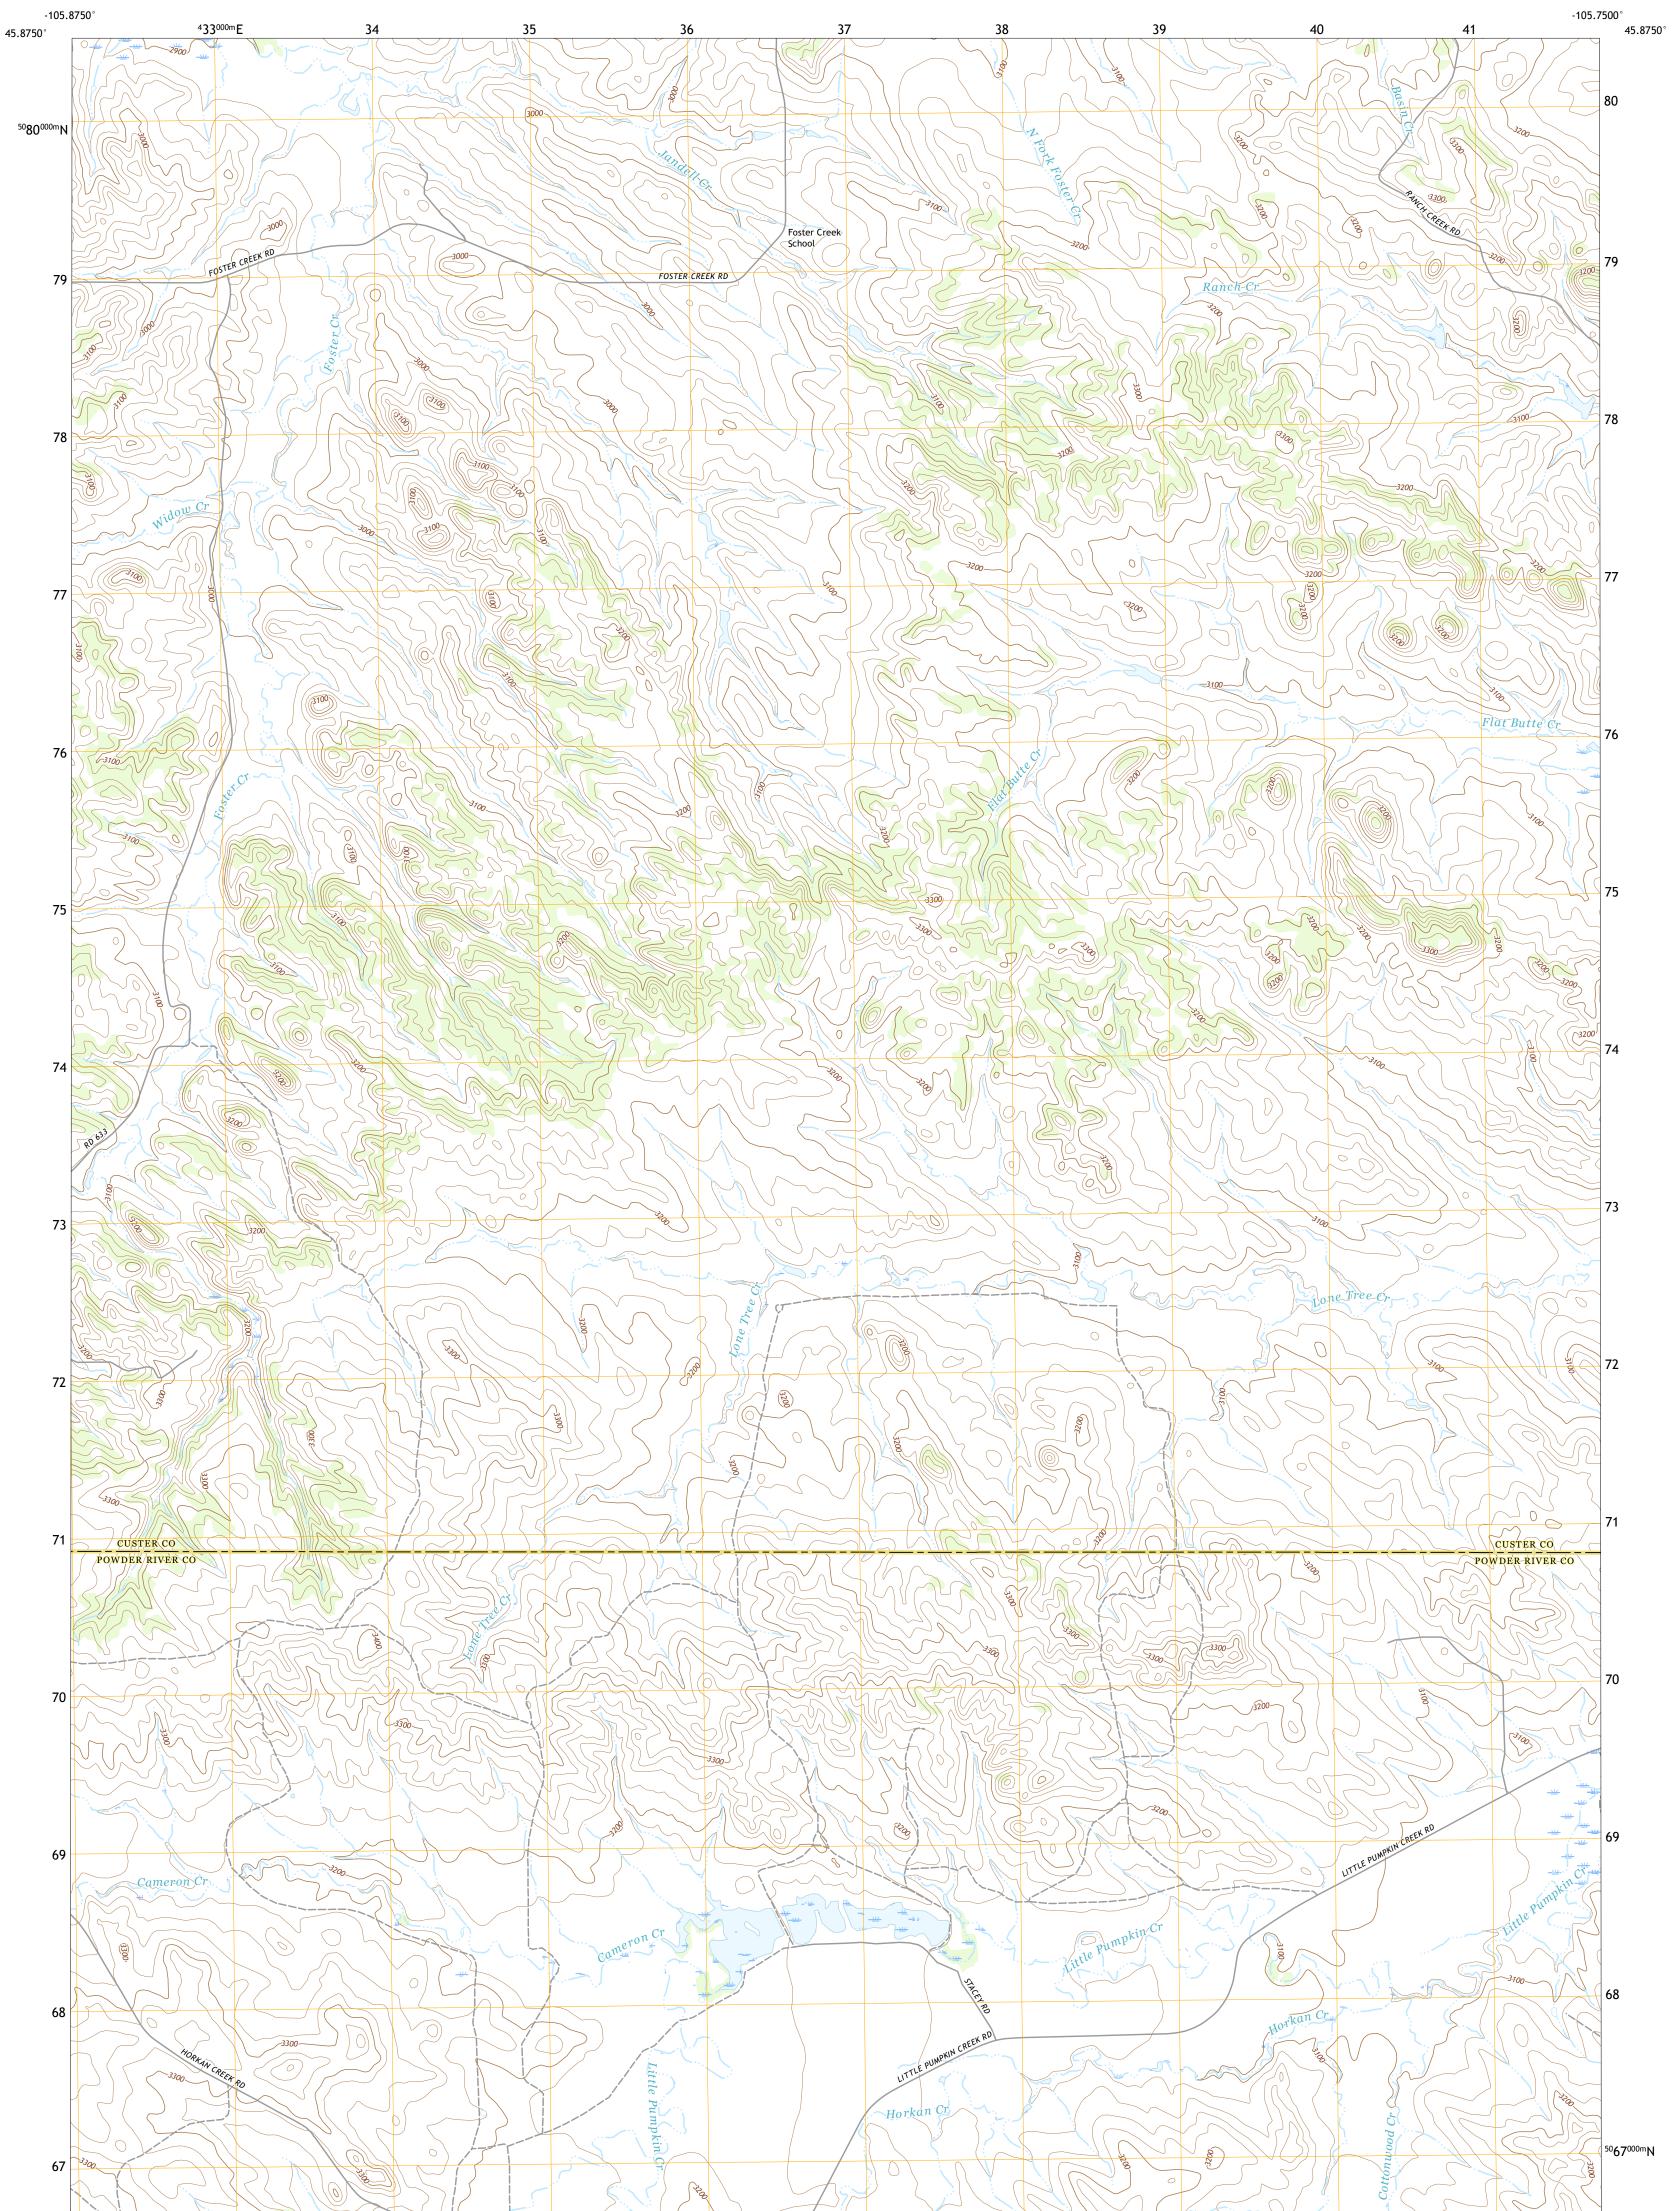

## U.S. DEPARTMENT OF THE INTERIOR U.S. GEOLOGICAL SURVEY

FOSTER CREEK SCHOOL QUADRANGLE MONTANA 7.5-MINUTE SERIES

Produced by the United States Geological Survey North American Datum of 1983 (NAD83) World Geodetic System of 1984 (WGS84). Projection and 1 000-meter grid:Universal Transverse Mercator, Zone 13T This map is not a legal document. Boundaries may be generalized for this map scale. Private lands within government reservations may not be shown. Obtain permission before entering private lands.

Imagery.NAIP, September 2015 - January 2016Roads.U.S.CensusBureau,2016Names.GNIS,1980Hydrography.NationalHydrographyDataset,2003 -2019Contours.NationalElevationDataset,2003 -2009Boundaries.Multiple sources; seemetadatafile2018 -2019PublicLandSurveySystemBLM,2018Wetlands.FWSNationalWetlandsInventory2005