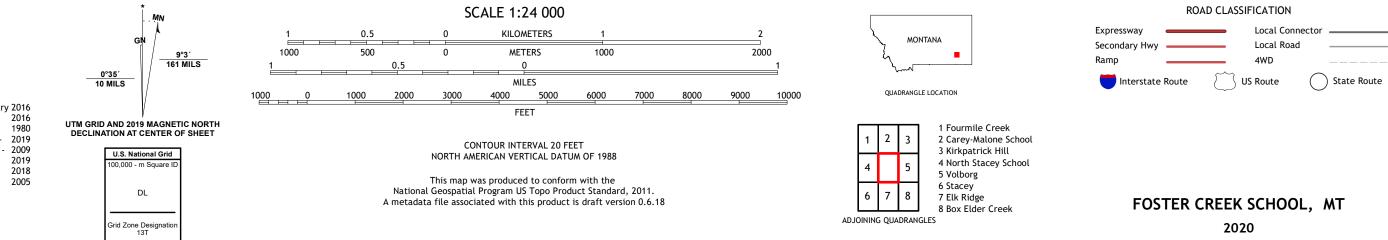

## U.S. DEPARTMENT OF THE INTERIOR U.S. GEOLOGICAL SURVEY

FOSTER CREEK SCHOOL QUADRANGLE MONTANA 7.5-MINUTE SERIES

Produced by the United States Geological Survey North American Datum of 1983 (NAD83) World Geodetic System of 1984 (WGS84). Projection and 1 000-meter grid:Universal Transverse Mercator, Zone 13T This map is not a legal document. Boundaries may be generalized for this map scale. Private lands within government reservations may not be shown. Obtain permission before entering private lands.