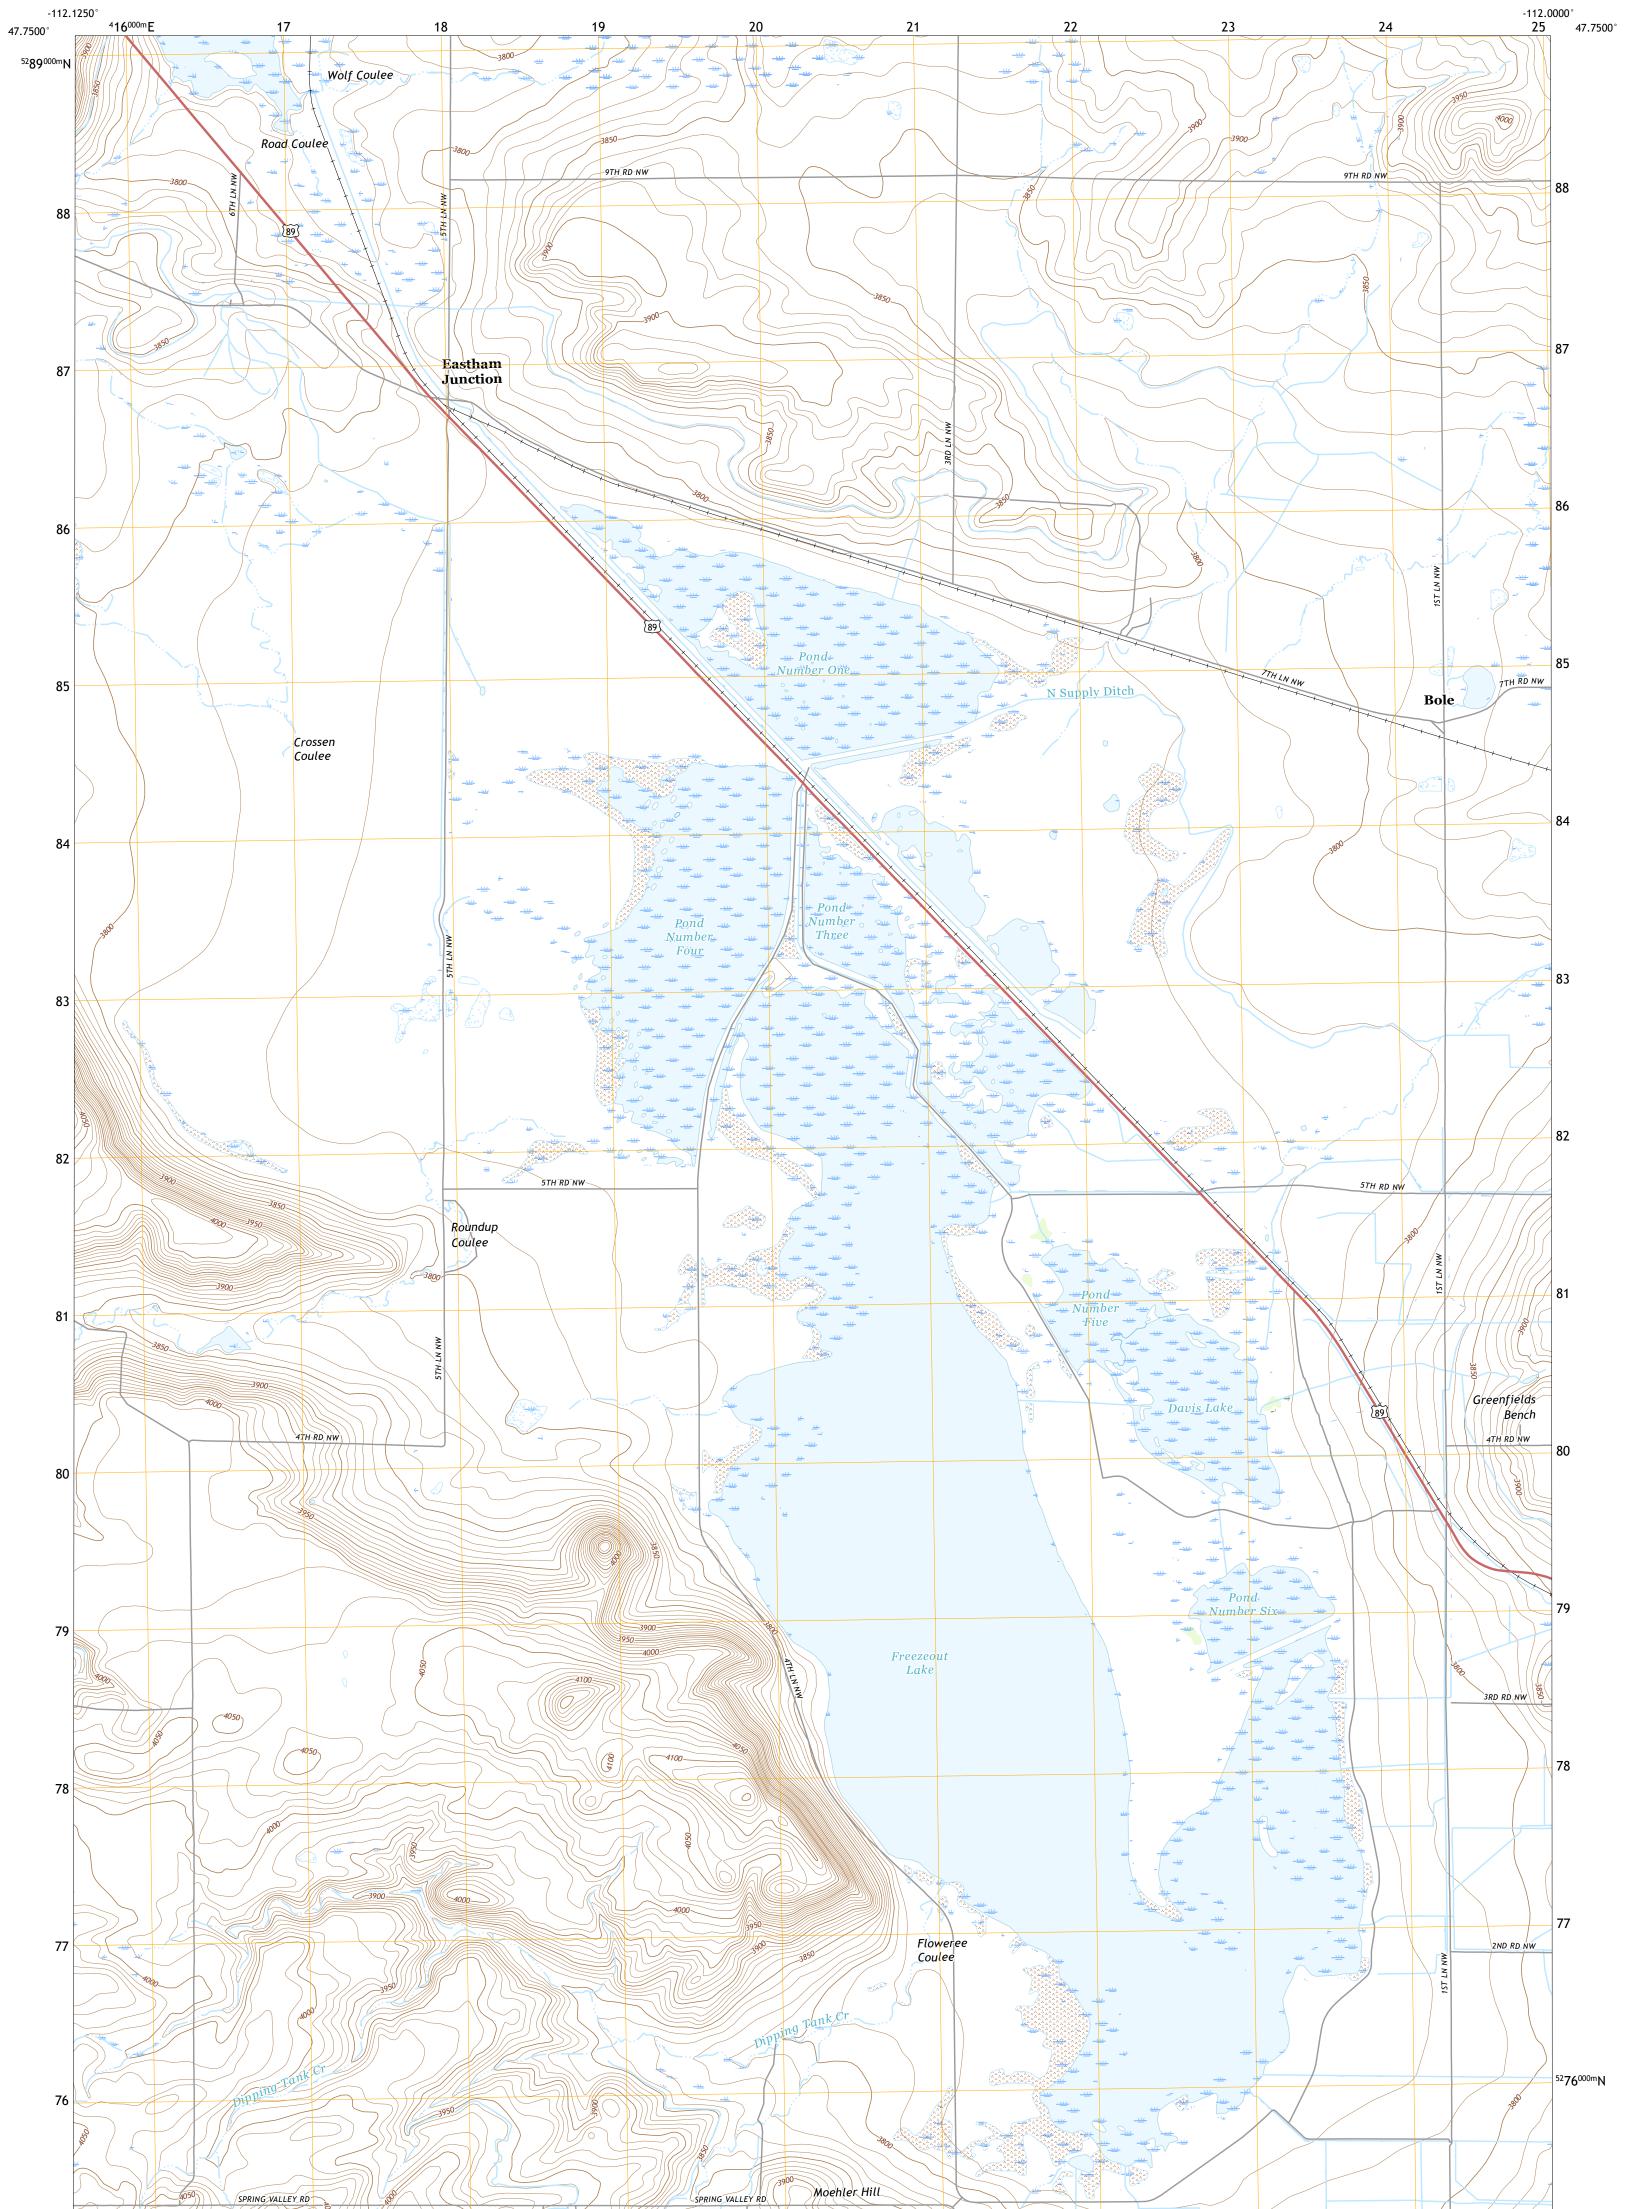

## U.S. DEPARTMENT OF THE INTERIOR U.S. GEOLOGICAL SURVEY

FREEZEOUT LAKE QUADRANGLE MONTANA - TETON COUNTY 7.5-MINUTE SERIES

Produced by the United States Geological Survey North American Datum of 1983 (NAD83) World Geodetic System of 1984 (WGS84). Projection and 1 000-meter grid:Universal Transverse Mercator, Zone 12T This map is not a legal document. Boundaries may be generalized for this map scale. Private lands within government reservations may not be shown. Obtain permission before entering private lands.

Imagery.NAIP, November 2015 - January 2016Roads.U.S.CensusBureau,2016Names.GNIS, 1980 - 2020Hydrography.National Hydrography Dataset,2004 - 2019Contours.National Elevation Dataset,2006Boundaries.Multiple sources; see metadata file 2018 - 2019Public Land Survey SystemBLM,2018Wetlands.FWSNationalWetlandsInventory1984