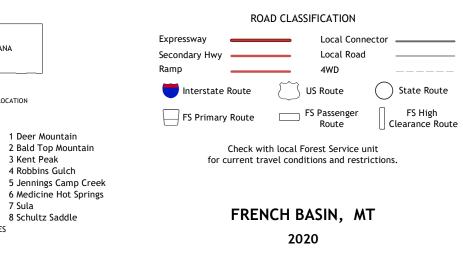

FRENCH BASIN QUADRANGLE MONTANA - RAVALLI COUNTY 7.5-MINUTE SERIES

Produced by the United States Geological Survey North American Datum of 1983 (NAD83) World Geodetic System of 1984 (WGS84). Projection and 1 000-meter grid:Universal Transverse Mercator, Zone 11T\12T This map is not a legal document. Boundaries may be generalized for this map scale. Private lands within government reservations may not be shown. Obtain permission before entering private lands.