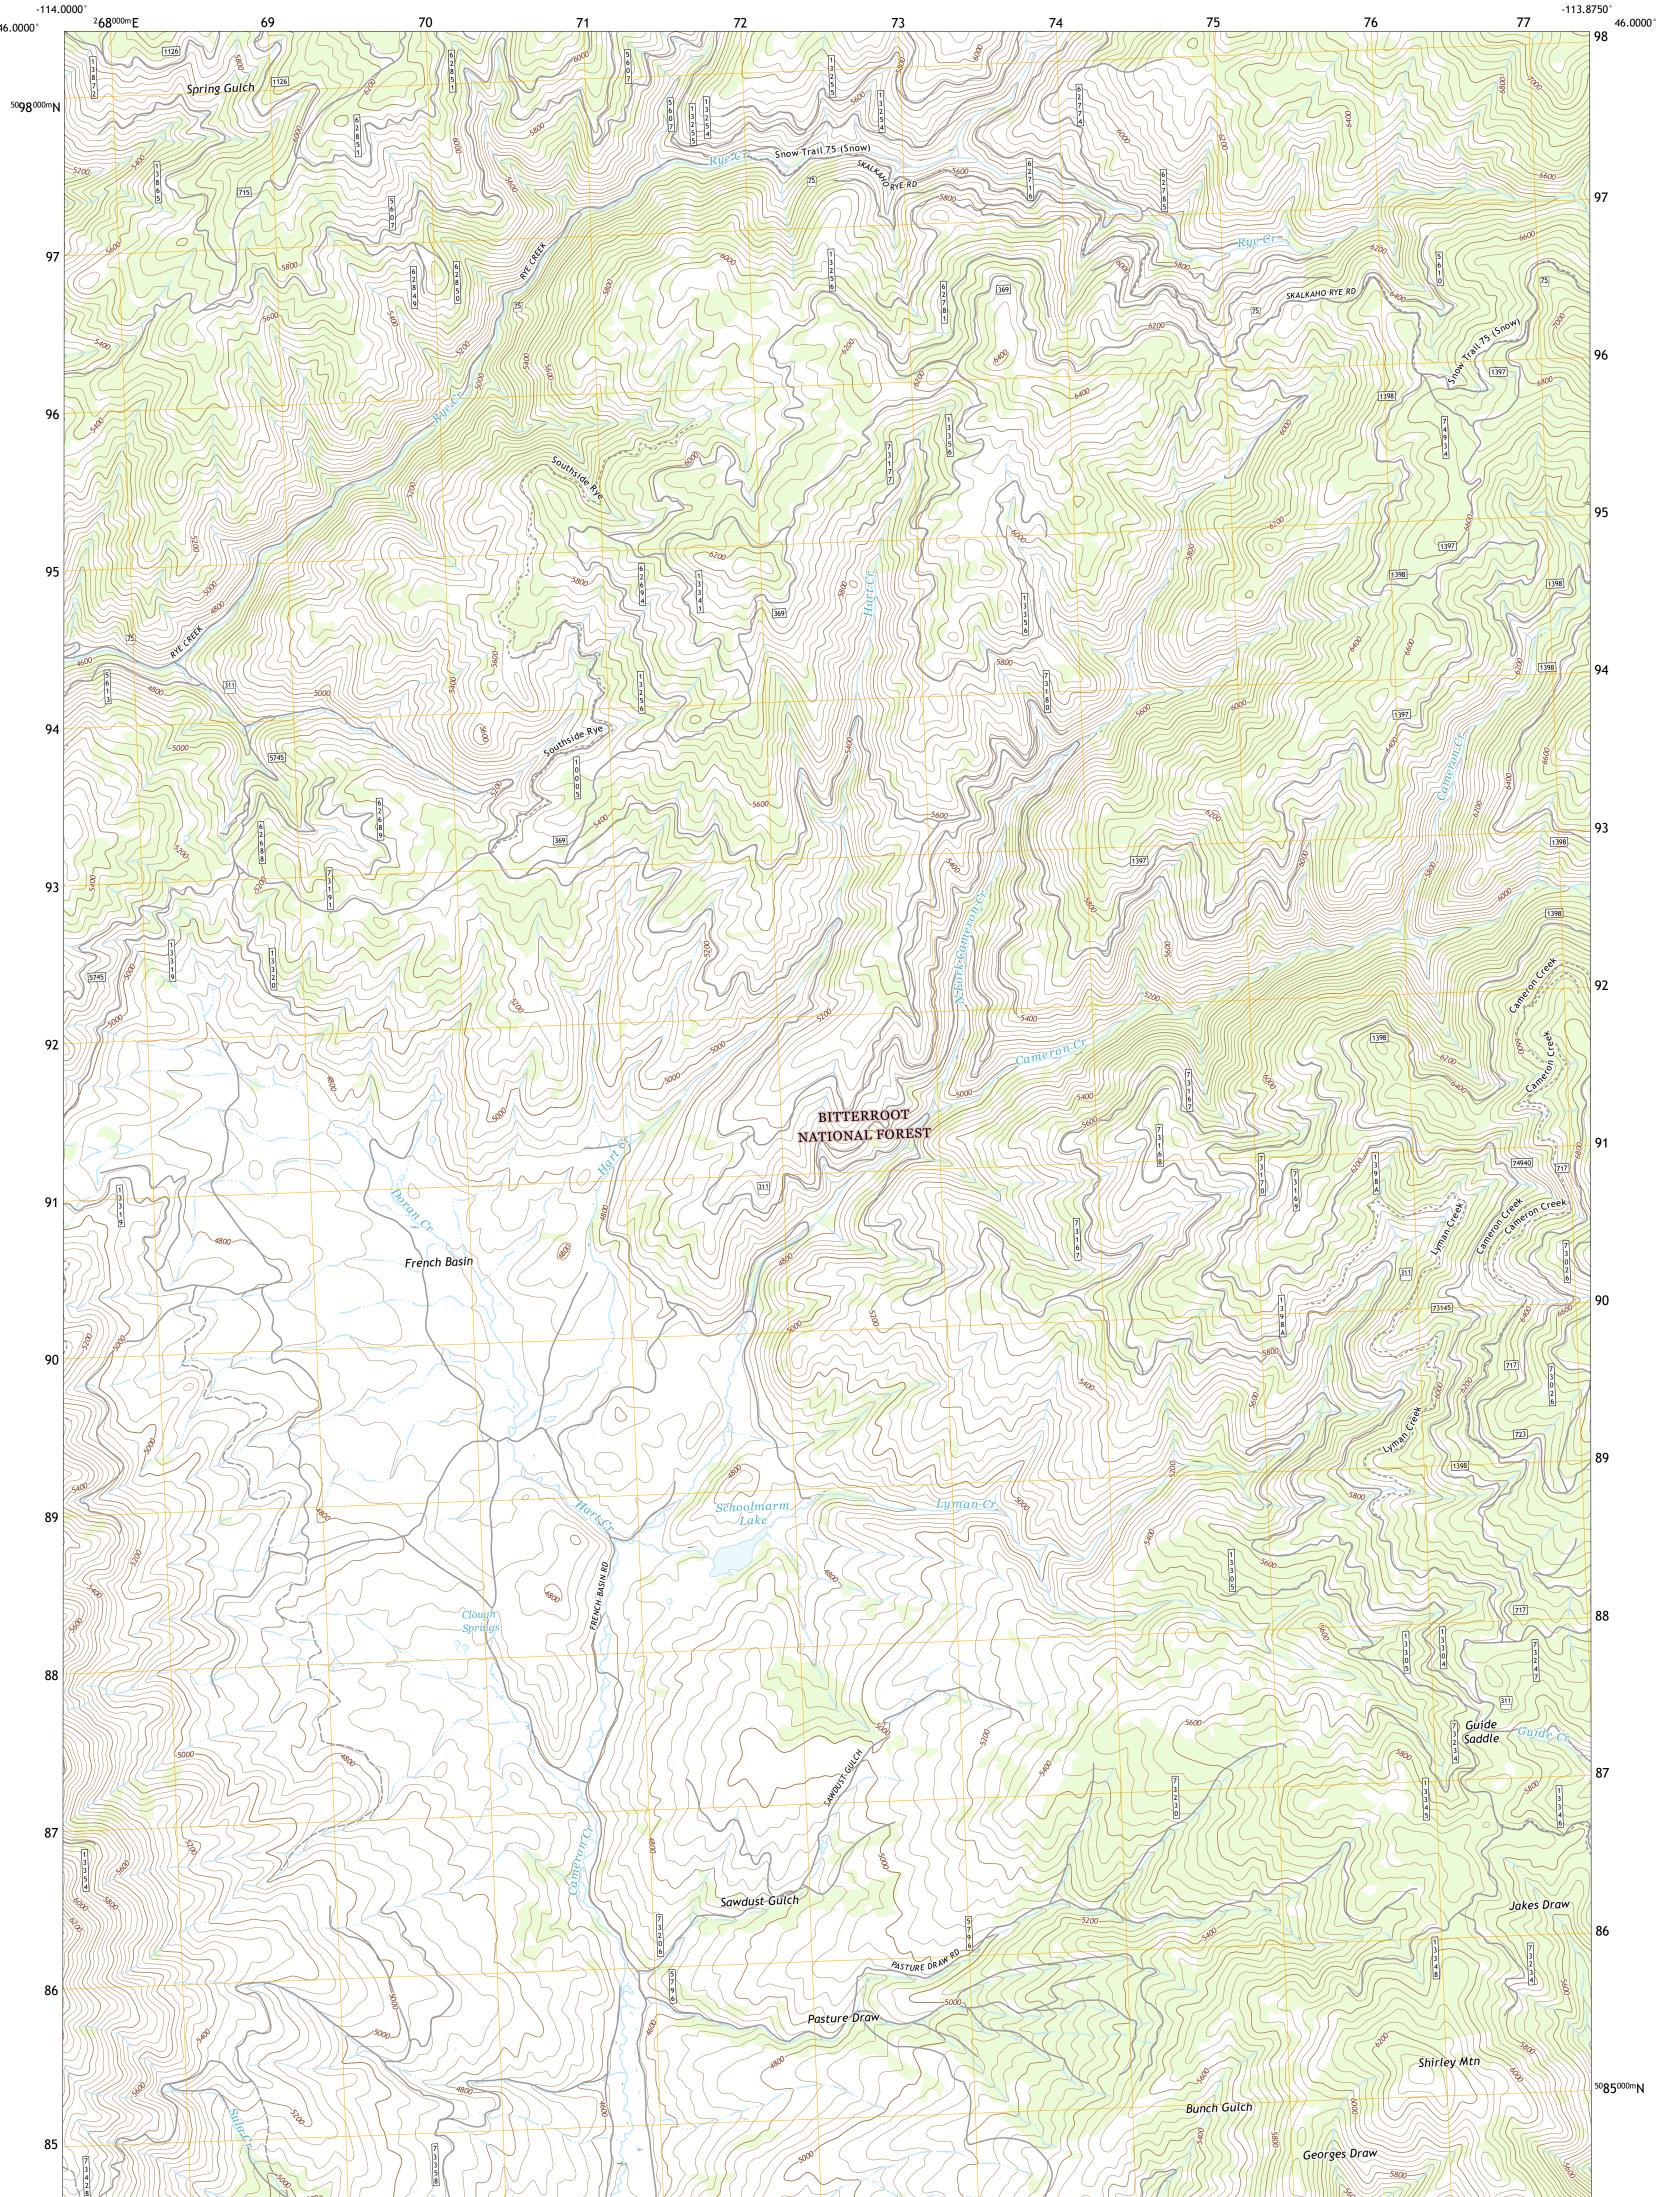

FRENCH BASIN QUADRANGLE MONTANA - RAVALLI COUNTY 7.5-MINUTE SERIES

Produced by the United States Geological Survey North American Datum of 1983 (NAD83) World Geodetic System of 1984 (WGS84). Projection and 1 000-meter grid:Universal Transverse Mercator, Zone 11T\12T This map is not a legal document. Boundaries may be generalized for this map scale. Private lands within government reservations may not be shown. Obtain permission before entering private lands.