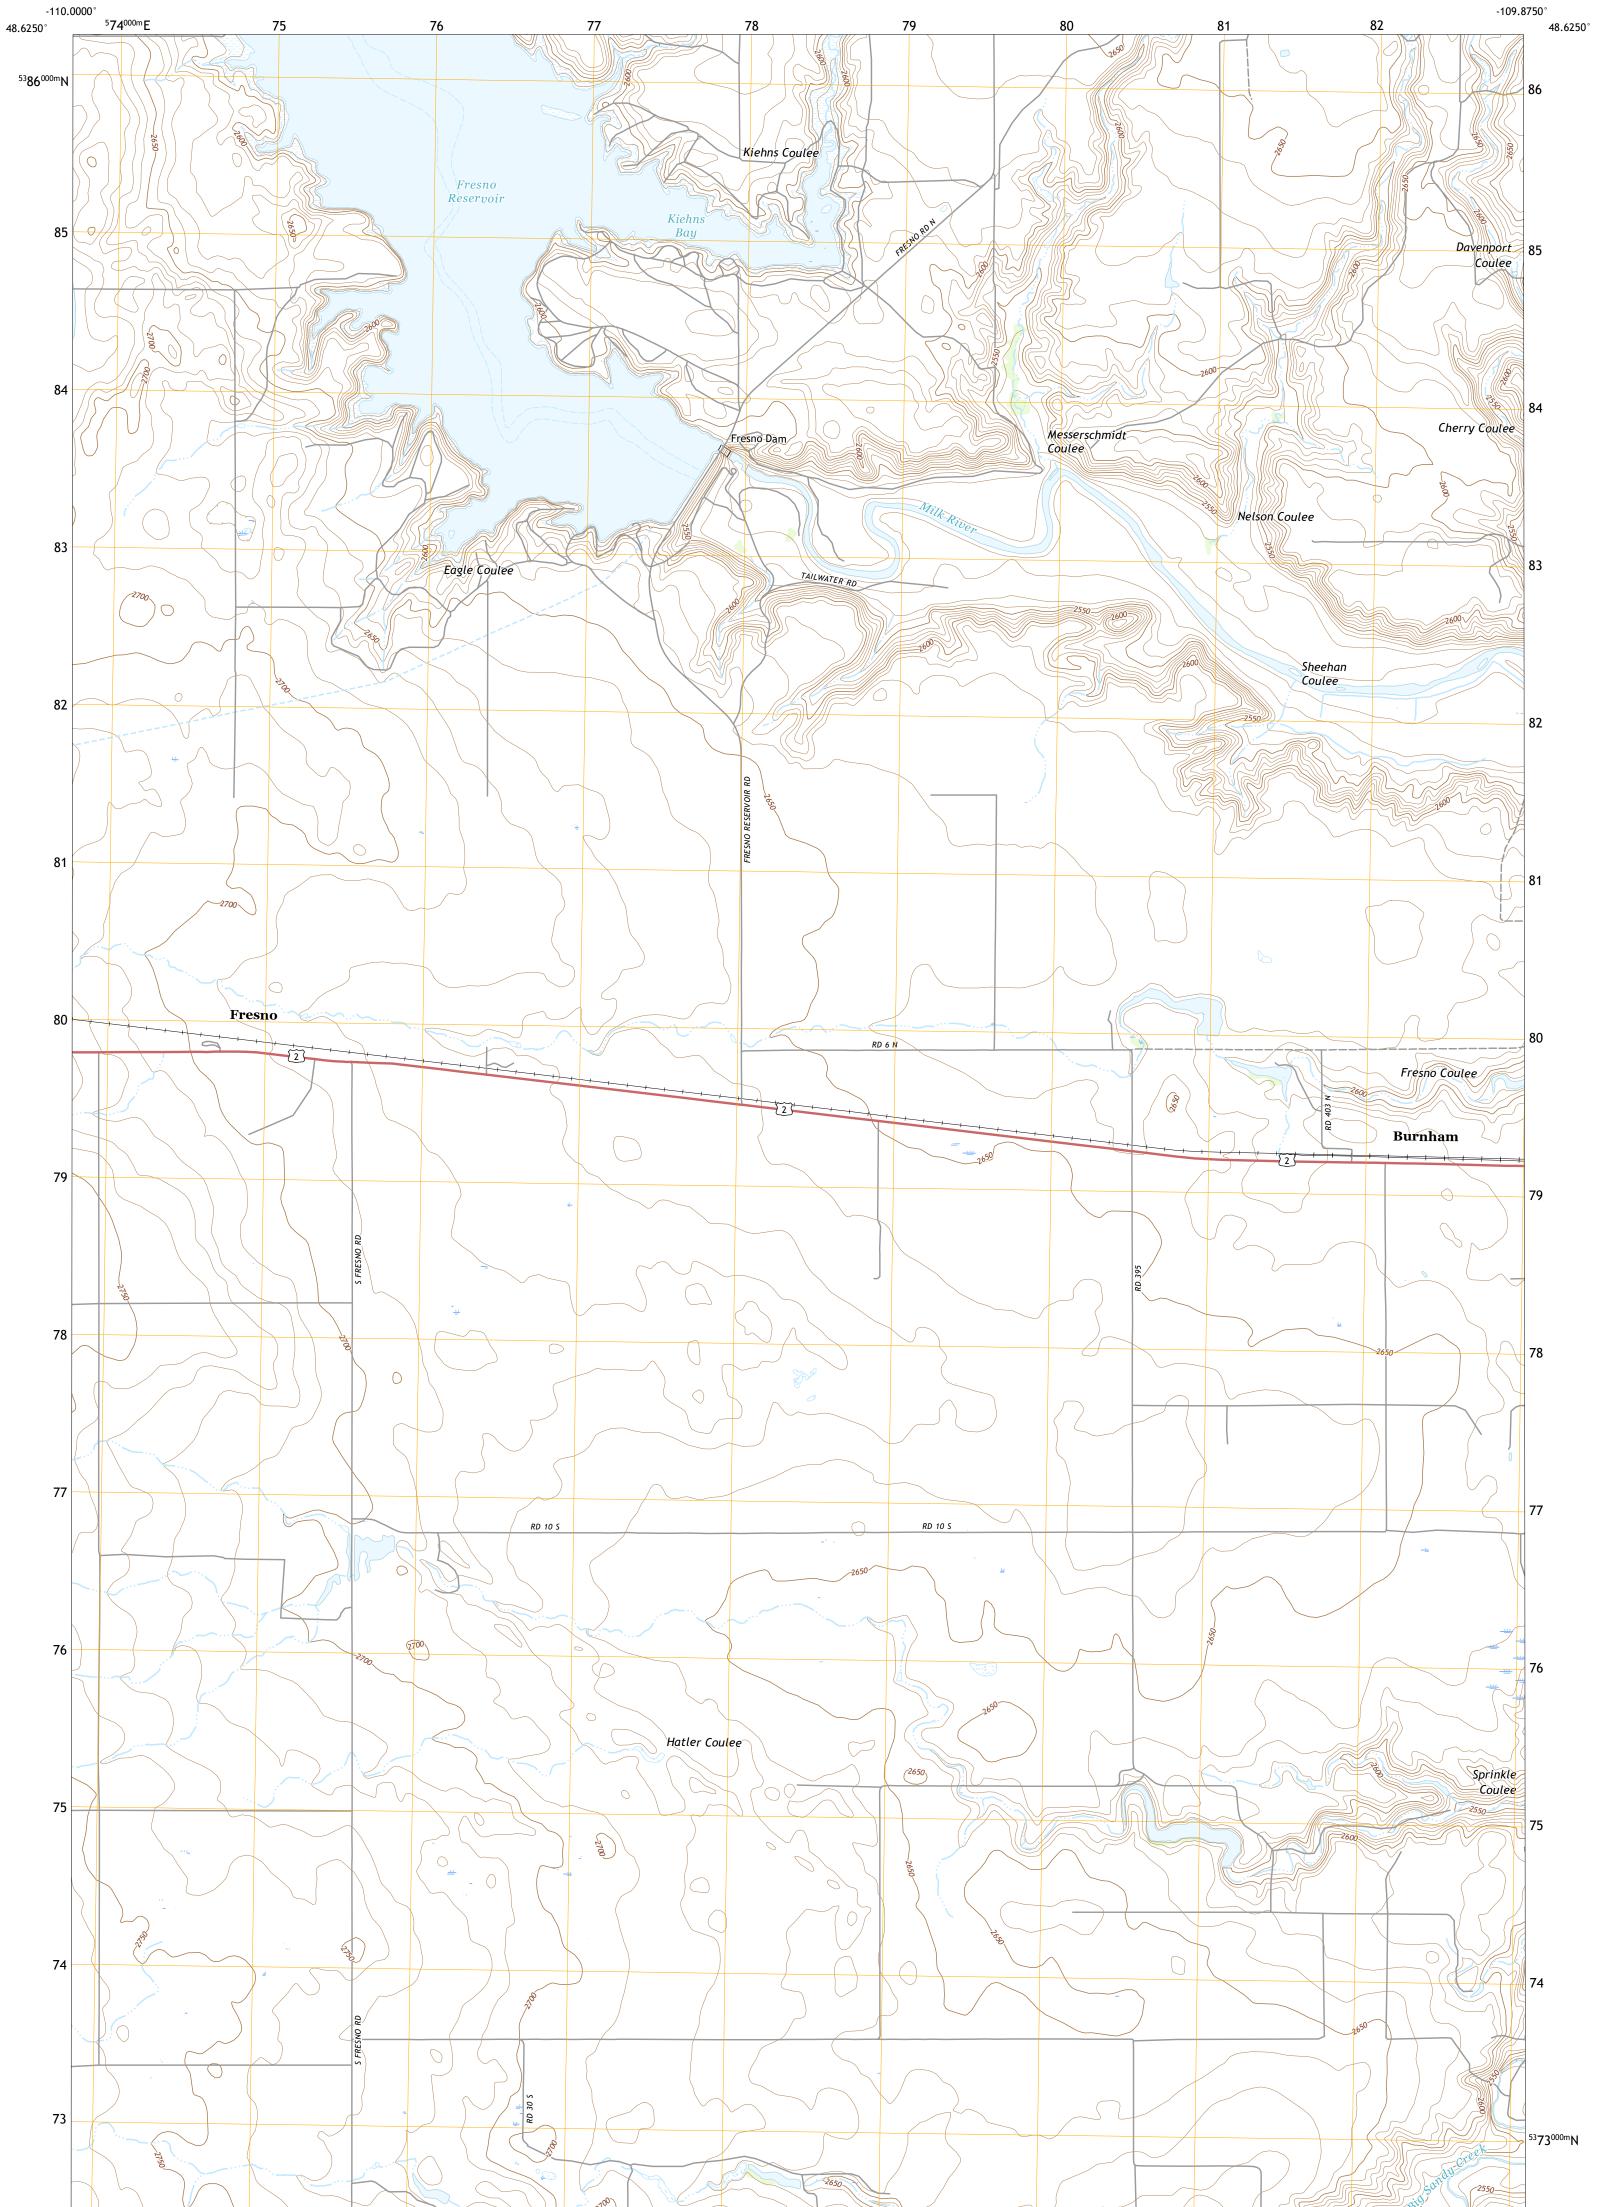

FRESNO DAM QUADRANGLE MONTANA - HILL COUNTY 7.5-MINUTE SERIES

Produced by the United States Geological Survey North American Datum of 1983 (NAD83) World Geodetic System of 1984 (WGS84). Projection and 1 000-meter grid:Universal Transverse Mercator, Zone 12U This map is not a legal document. Boundaries may be generalized for this map scale. Private lands within government reservations may not be shown. Obtain permission before entering private lands.