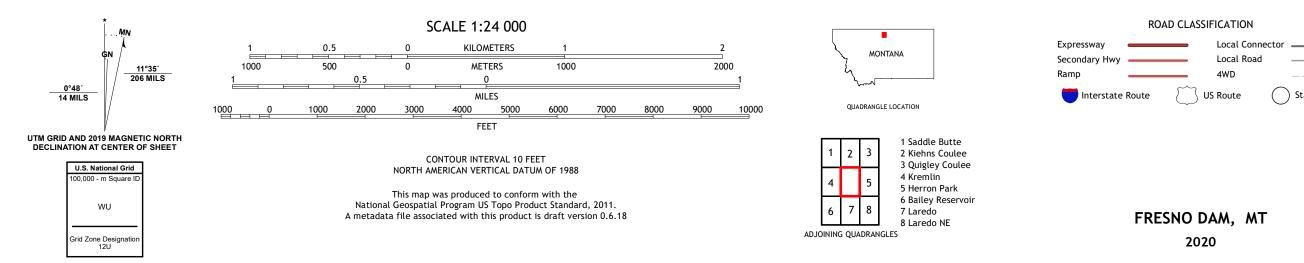

FRESNO DAM QUADRANGLE MONTANA - HILL COUNTY 7.5-MINUTE SERIES

Produced by the United States Geological Survey North American Datum of 1983 (NAD83) World Geodetic System of 1984 (WGS84). Projection and 1 000-meter grid:Universal Transverse Mercator, Zone 12U This map is not a legal document. Boundaries may be generalized for this map scale. Private lands within government reservations may not be shown. Obtain permission before entering private lands.