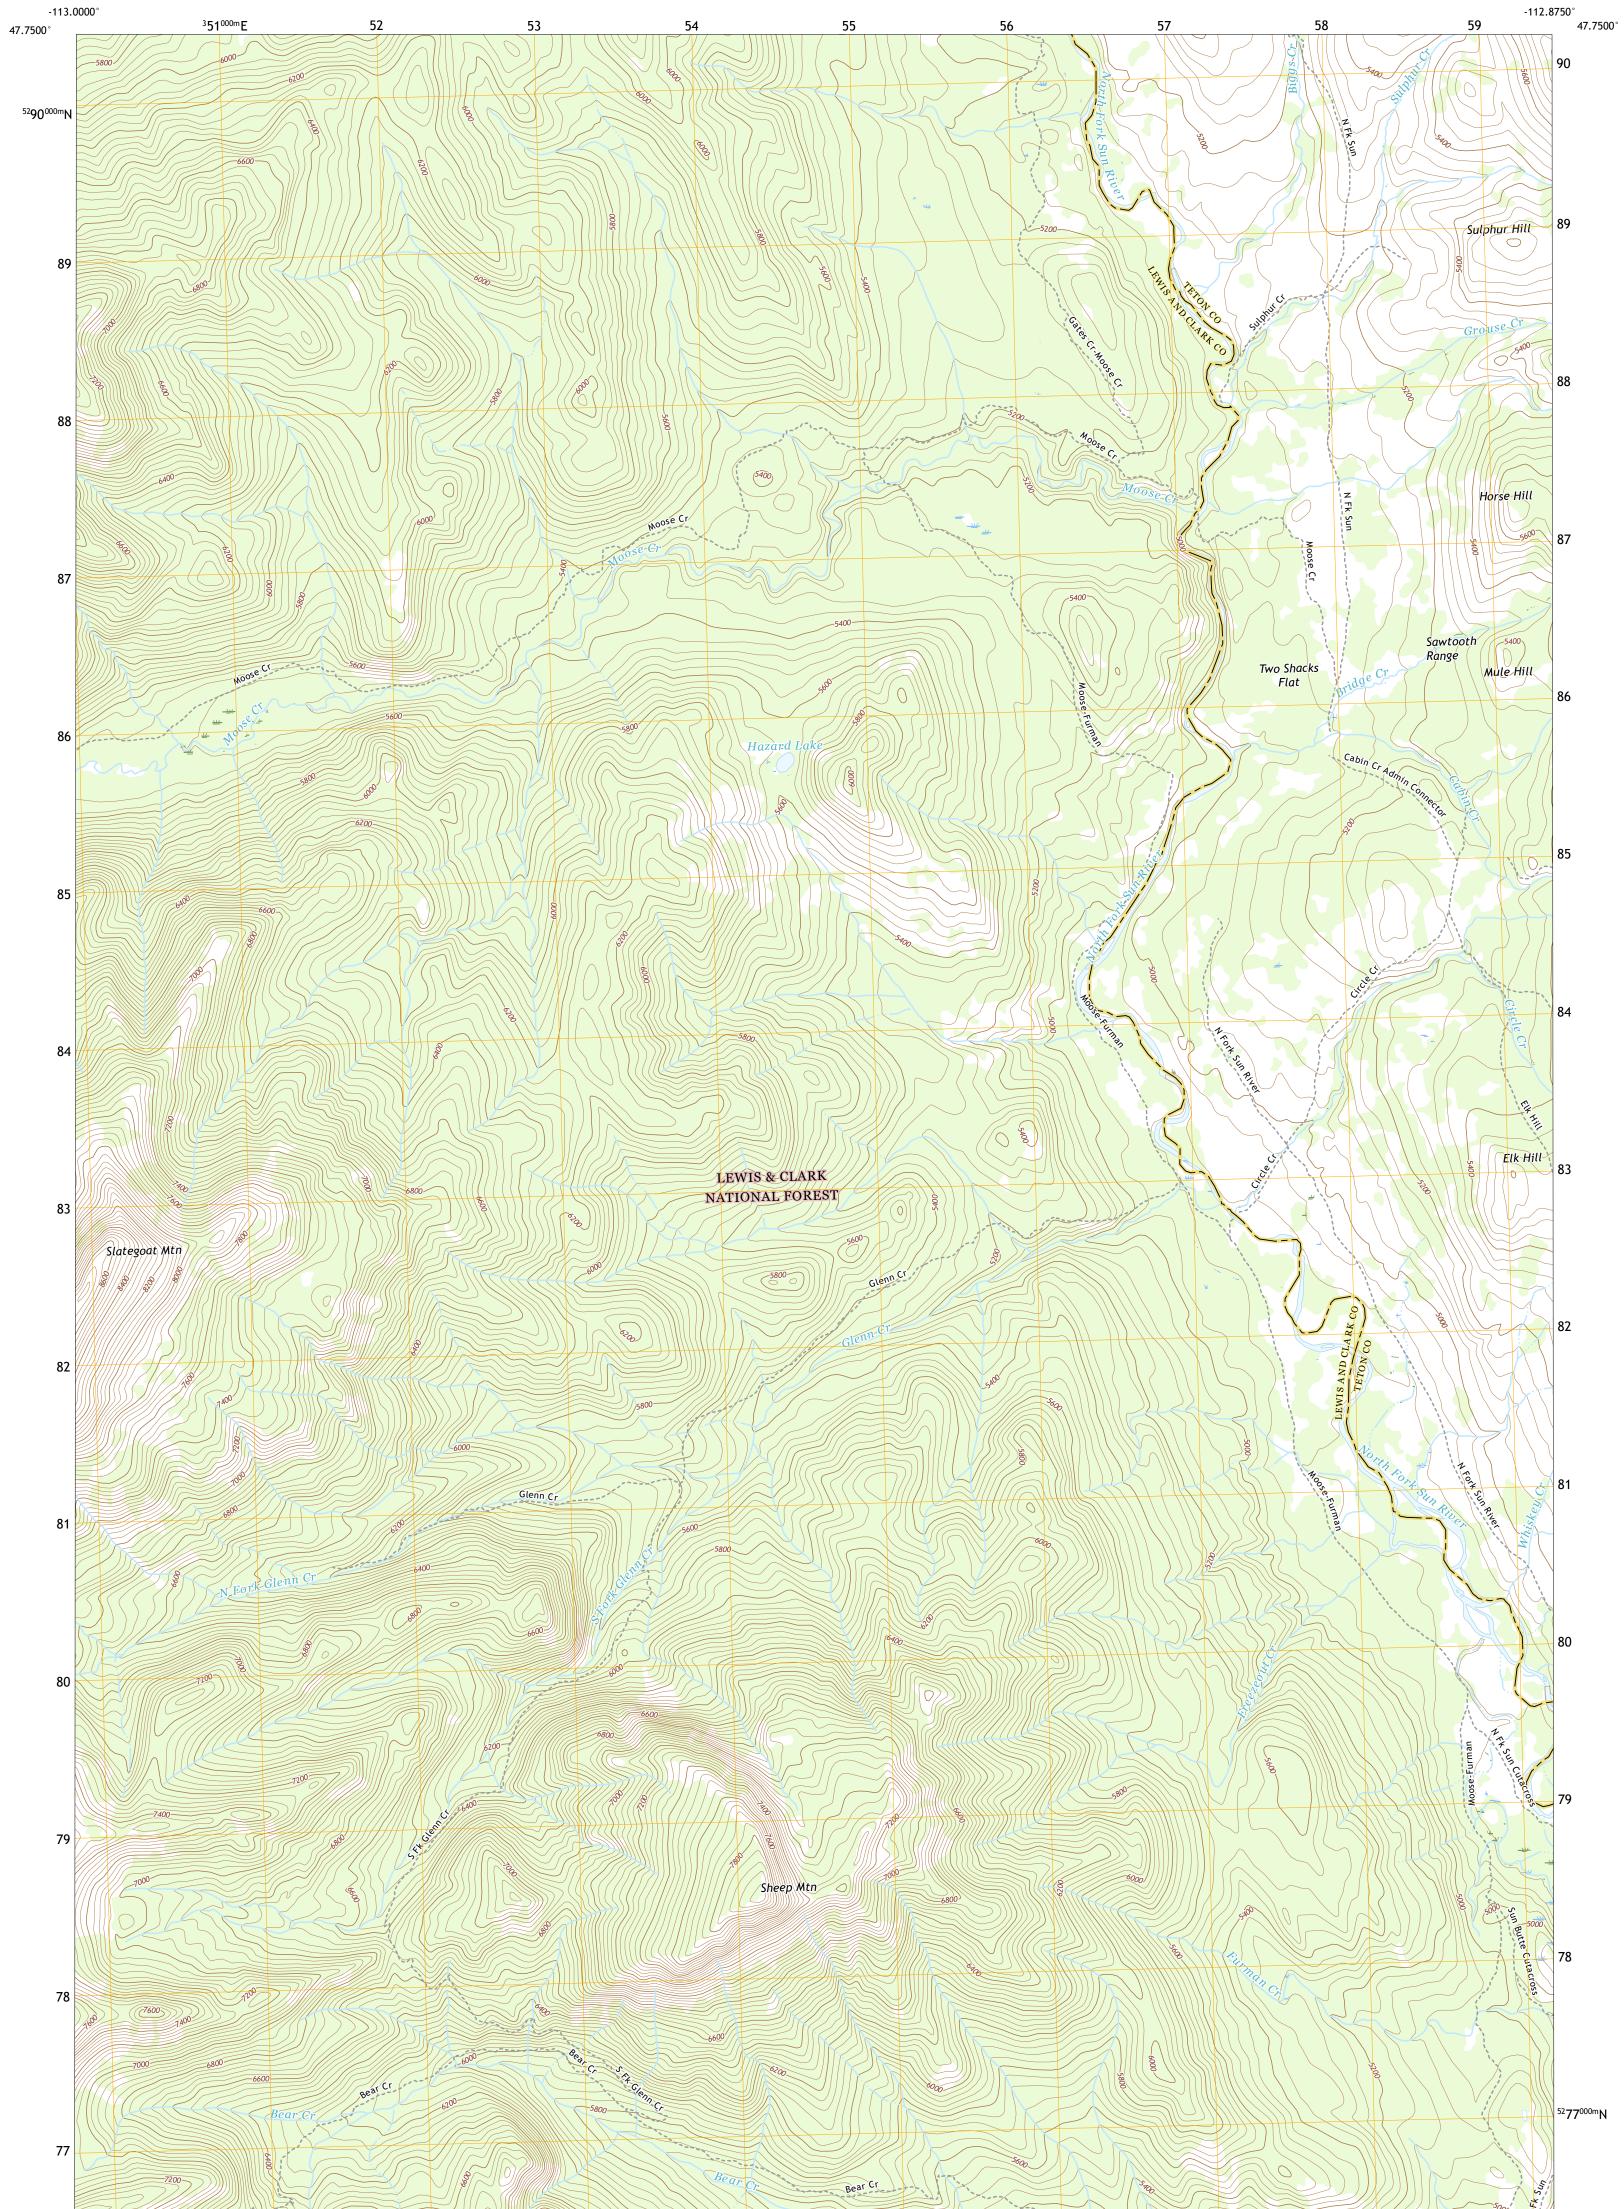

UTS STREET

**Produced by the United States Geological Survey** North American Datum of 1983 (NAD83) World Geodetic System of 1984 (WGS84). Projection and 1 000-meter grid:Universal Transverse Mercator, Zone 12T This map is not a legal document. Boundaries may be generalized for this map scale. Private lands within government reservations may not be shown. Obtain permission before entering private lands.

ROAD CLASSIFICATION Expressway Local Connector Secondary Hwy Local Road Ramp 4WD US Route 📕 Interstate Route State Route FS Passenger FS High Clearance Route FS Primary Route Route Check with local Forest Service unit for current travel conditions and restrictions. GLENN CREEK, MT 2020