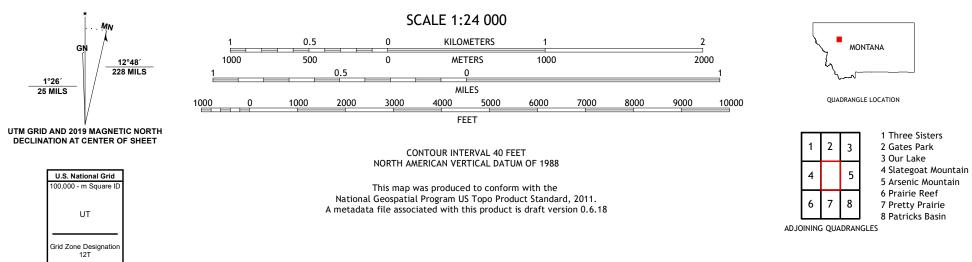

UTS STREET

**Produced by the United States Geological Survey** North American Datum of 1983 (NAD83) World Geodetic System of 1984 (WGS84). Projection and 1 000-meter grid:Universal Transverse Mercator, Zone 12T This map is not a legal document. Boundaries may be generalized for this map scale. Private lands within government reservations may not be shown. Obtain permission before entering private lands.

ROAD CLASSIFICATION Expressway Local Connector Secondary Hwy Local Road Ramp 4WD US Route 📕 Interstate Route State Route FS Passenger FS High Clearance Route FS Primary Route Route Check with local Forest Service unit for current travel conditions and restrictions. GLENN CREEK, MT 2020