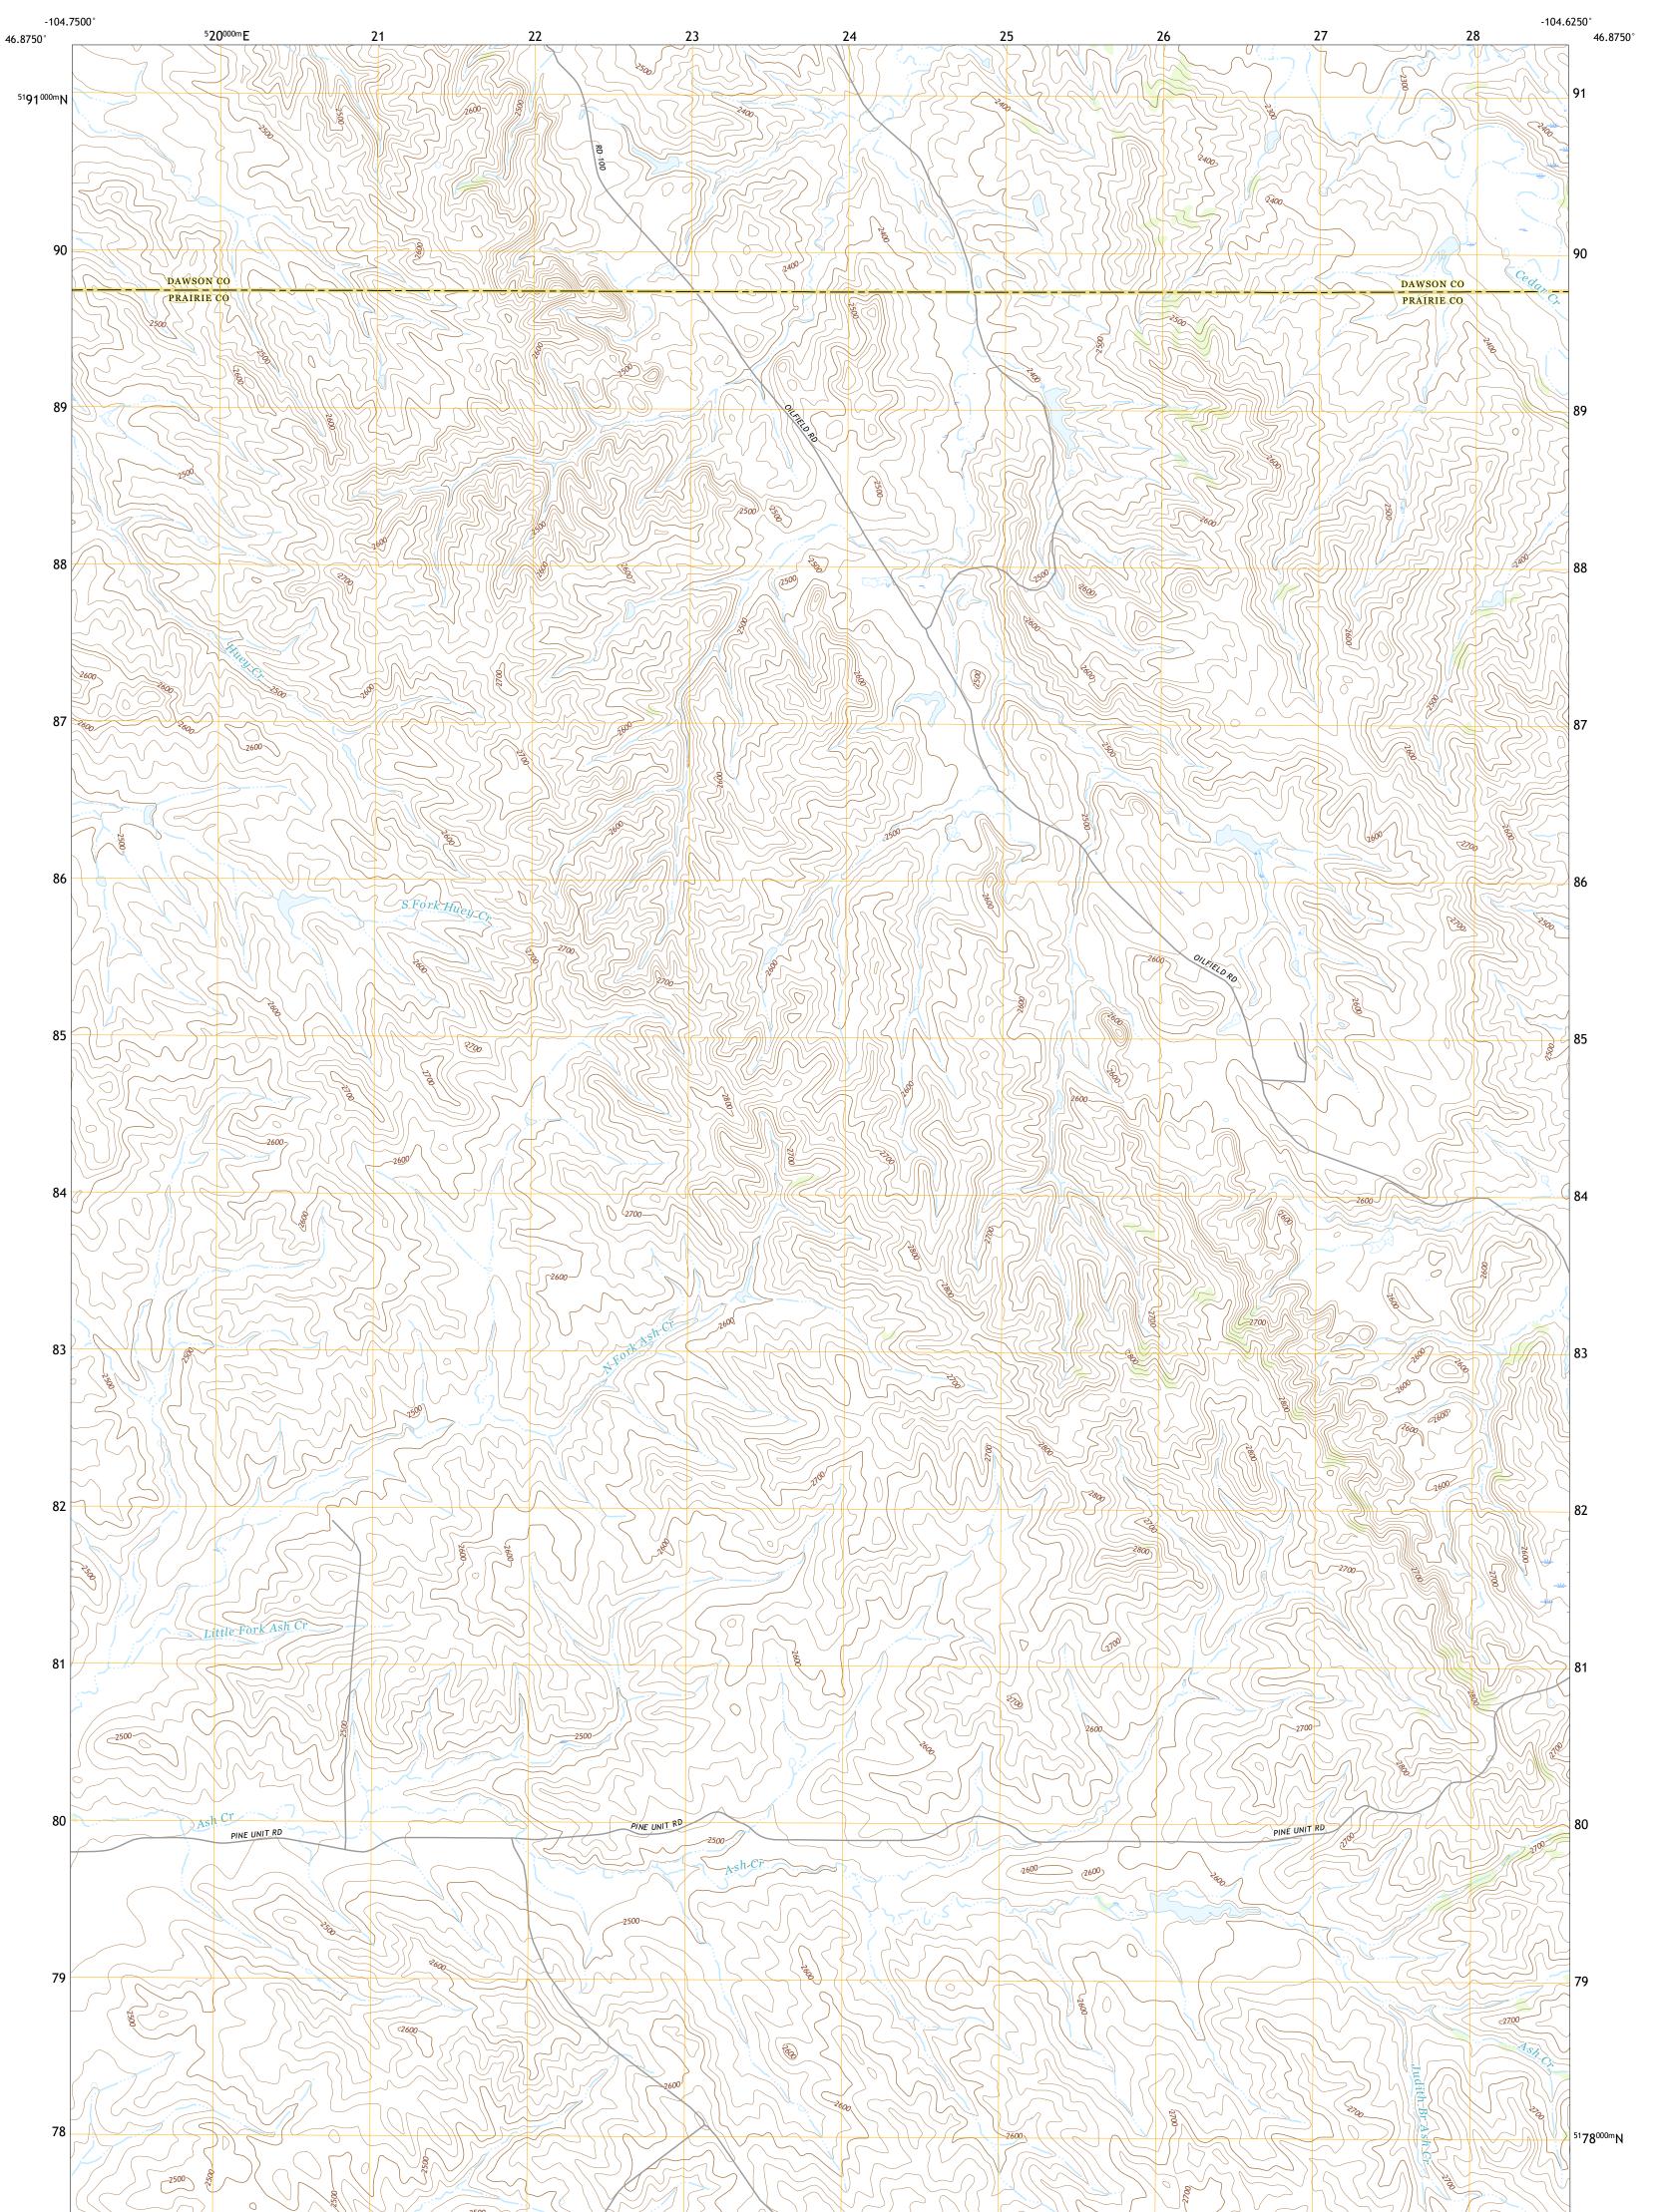

## U.S. DEPARTMENT OF THE INTERIOR U.S. GEOLOGICAL SURVEY

GRAVEYARD HILL SW QUADRANGLE MONTANA 7.5-MINUTE SERIES

Produced by the United States Geological Survey North American Datum of 1983 (NAD83) World Geodetic System of 1984 (WGS84). Projection and 1 000-meter grid:Universal Transverse Mercator, Zone 13T This map is not a legal document. Boundaries may be generalized for this map scale. Private lands within government reservations may not be shown. Obtain permission before entering private lands.

Imagery......NAIP, September 2015 - January 2016Roads.......NaiP, September 2015 - January 2016Names........GNIS, Not AvailableHydrography......NationalHydrography......NationalElevationBoundaries.......MultipleSources; seeMetlands.......BLM, 2018Wetlands......FWSNationalWetlandsInventory2005

NGA REF NO. US GS X 2 4 K 7 0 2 4 2