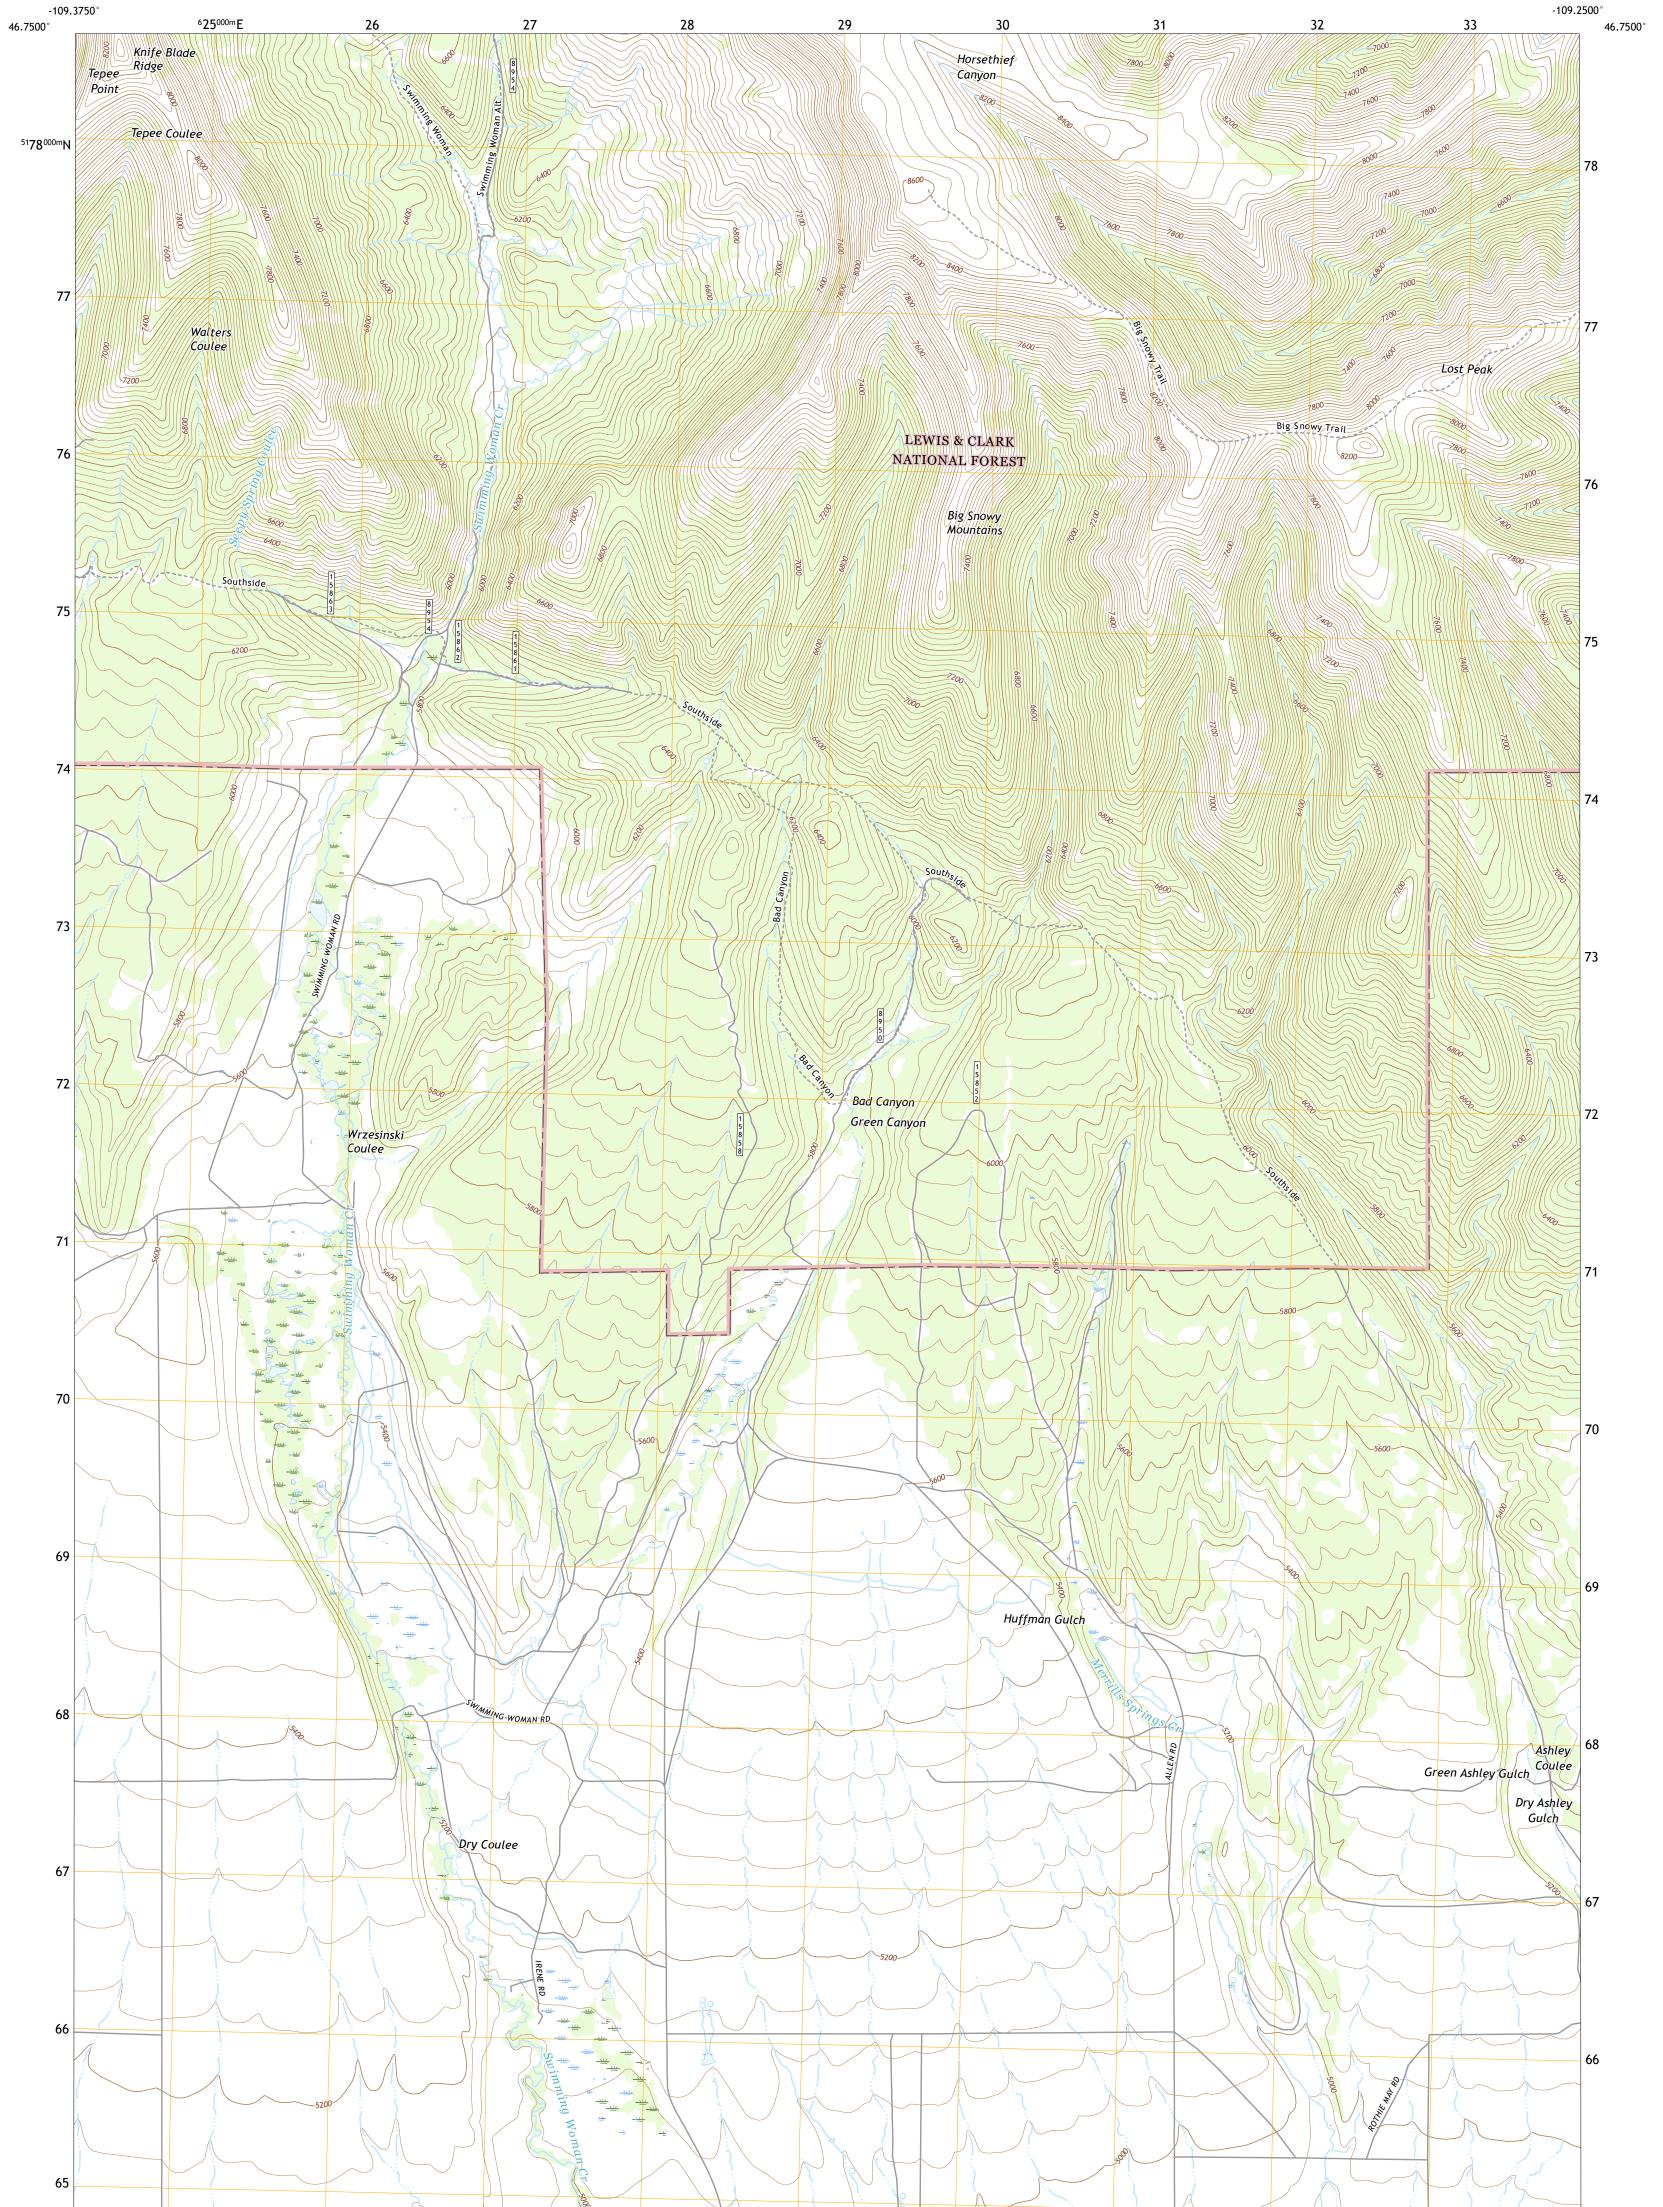

The National Map US Topo

UTS STORE

GREEN ASHLY GULCH QUADRANGLE MONTANA - GOLDEN VALLEY COUNTY 7.5-MINUTE SERIES

Produced by the United States Geological Survey North American Datum of 1983 (NAD83) World Geodetic System of 1984 (WGS84). Projection and 1 000-meter grid:Universal Transverse Mercator, Zone 12T This map is not a legal document. Boundaries may be generalized for this map scale. Private lands within government reservations may not be shown. Obtain permission before entering private lands.