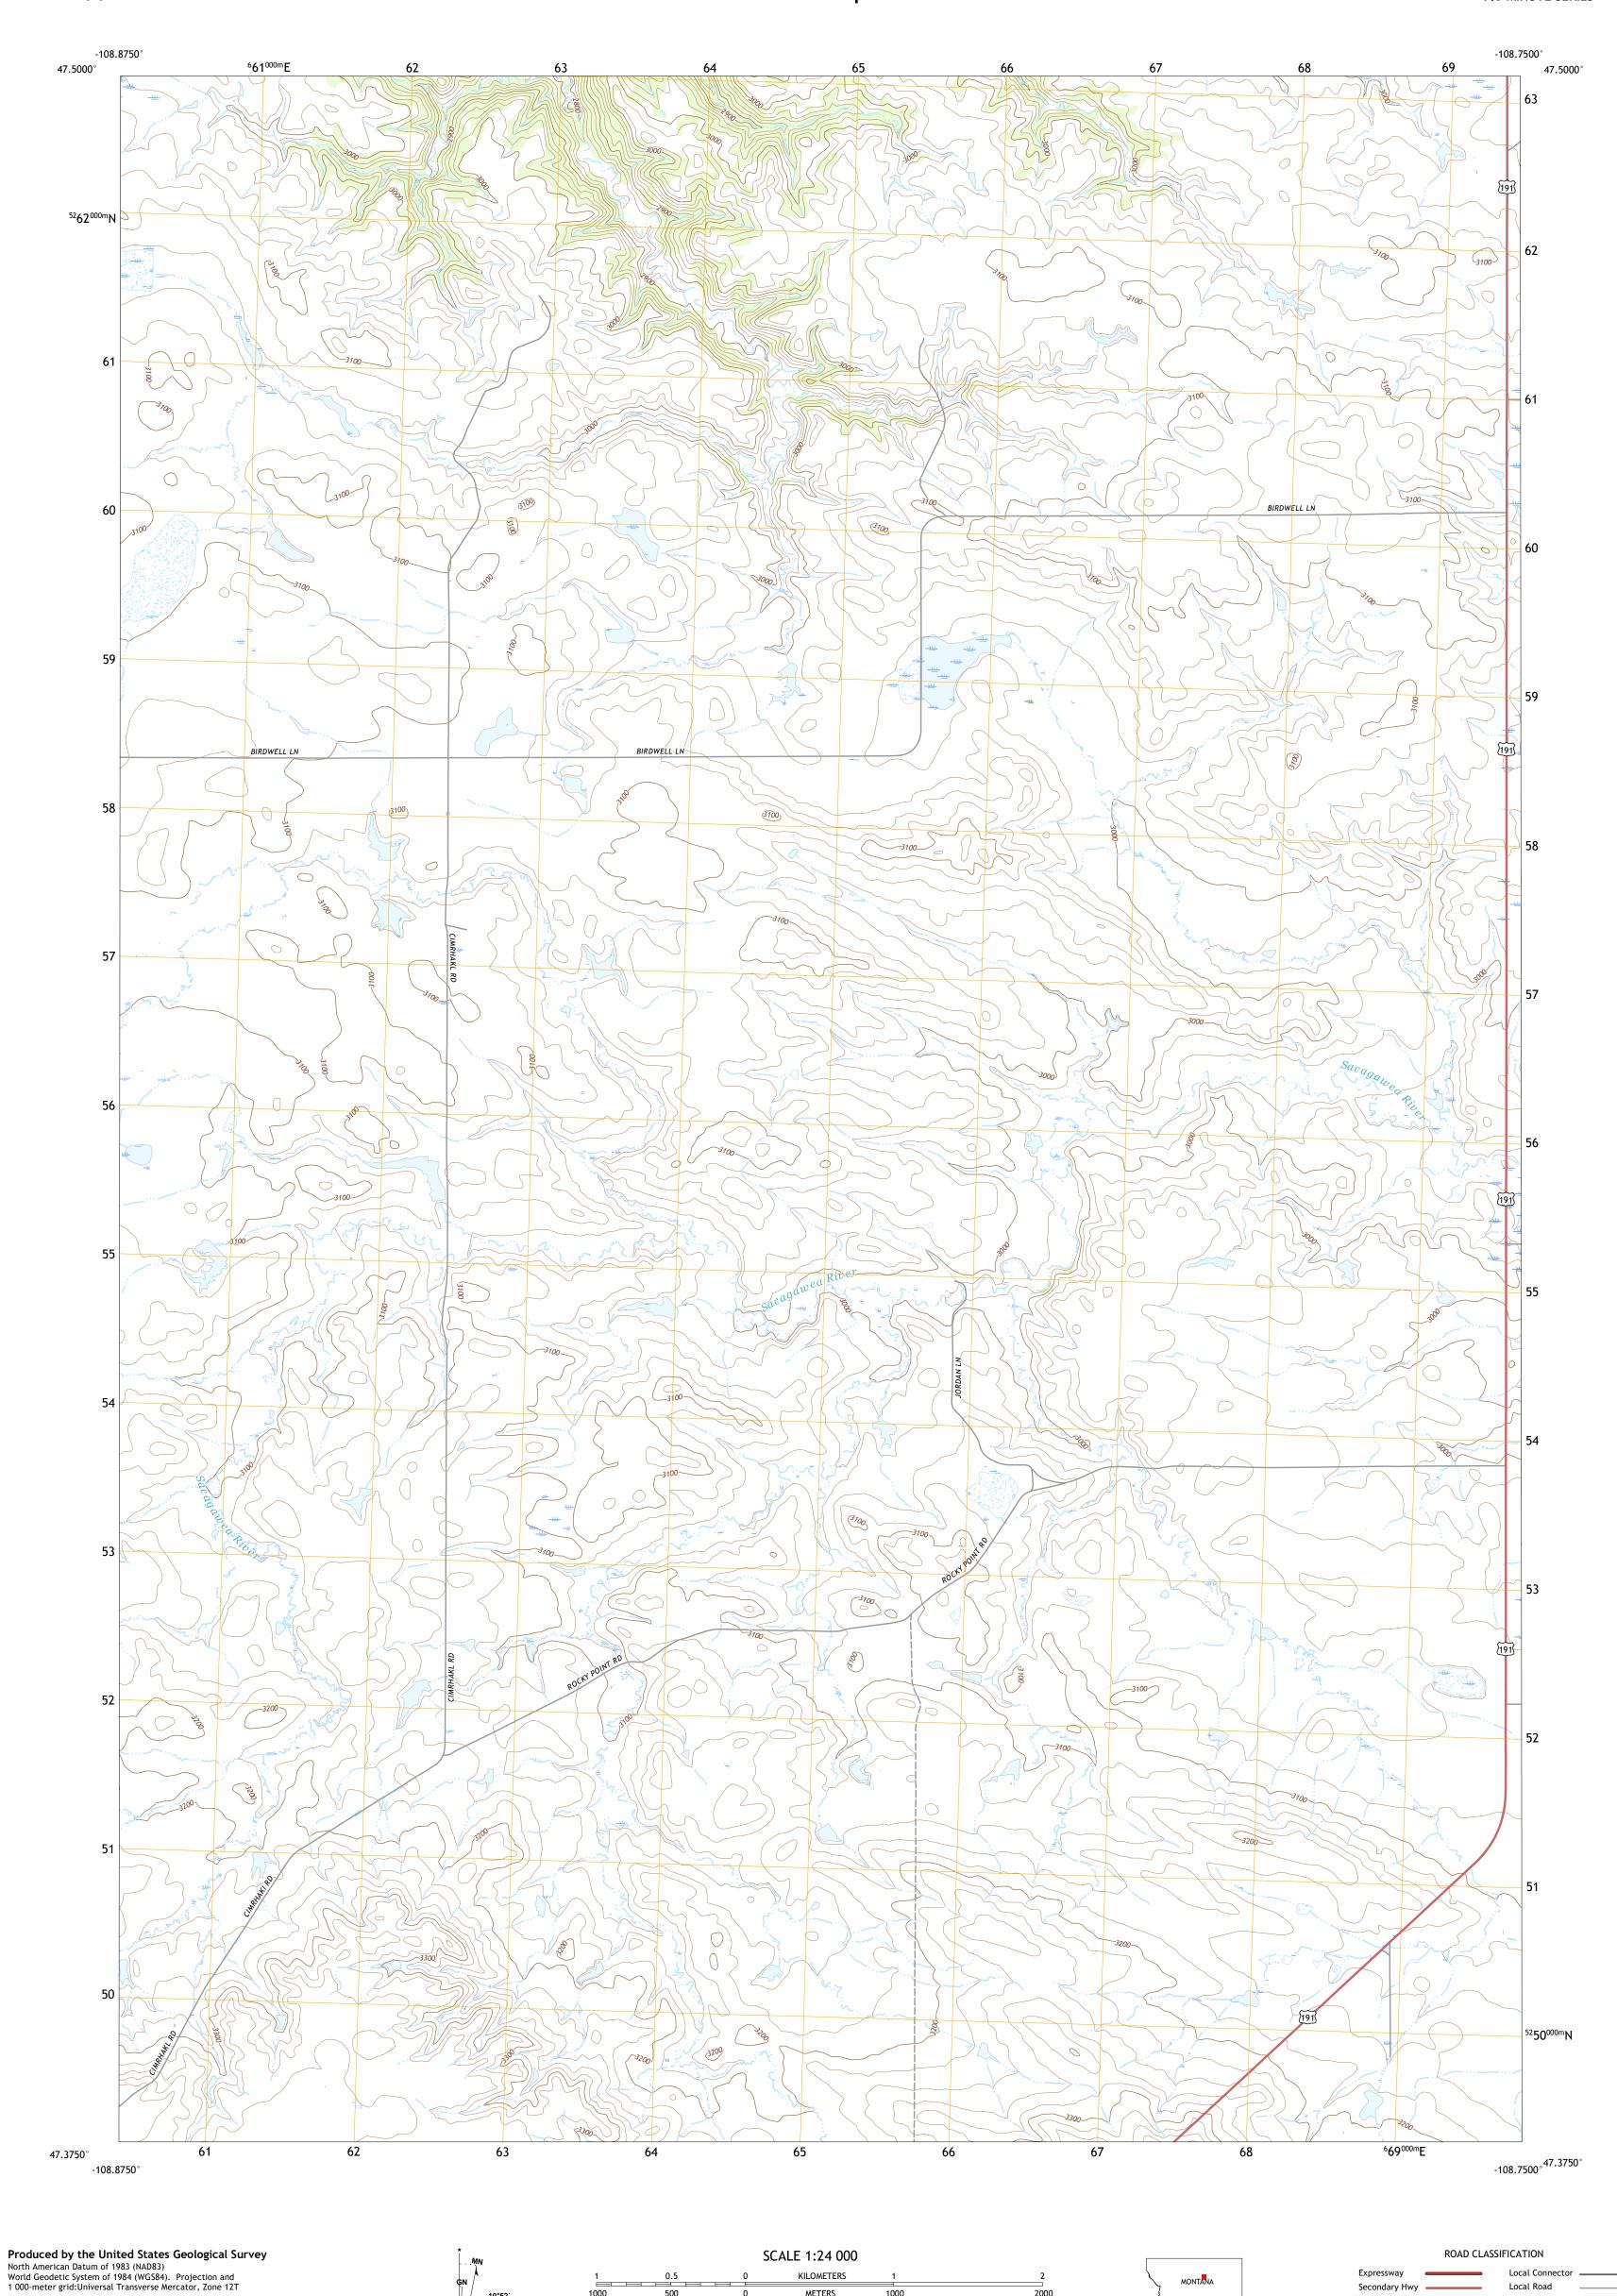

KILOMETERS

METERS

MILES

FEET

CONTOUR INTERVAL 20 FEET NORTH AMERICAN VERTICAL DATUM OF 1988

This map was produced to conform with the National Geospatial Program US Topo Product Standard, 2011. A metadata file associated with this product is draft version 0.6.18

This map is not a legal document. Boundaries may be generalized for this map scale. Private lands within government reservations may not be shown. Obtain permission before

UTM GRID AND 2019 MAGNETIC NORTH DECLINATION AT CENTER OF SHEET

Grid Zone Designation

entering private lands.

Local Road

State Route

4WD

US Route

Secondary Hwy -

Interstate Route

Ramp

MONTANA

QUADRANGLE LOCATION

ADJOINING QUADRANGLES

1 Thompson Coulee 2 Mitchell Crossing 3 Hessler Ridge

6 Roy 7 Bohemian Corners 8 Bear Creek Reservoir

4 Roy NW 5 Sloan Reservoir