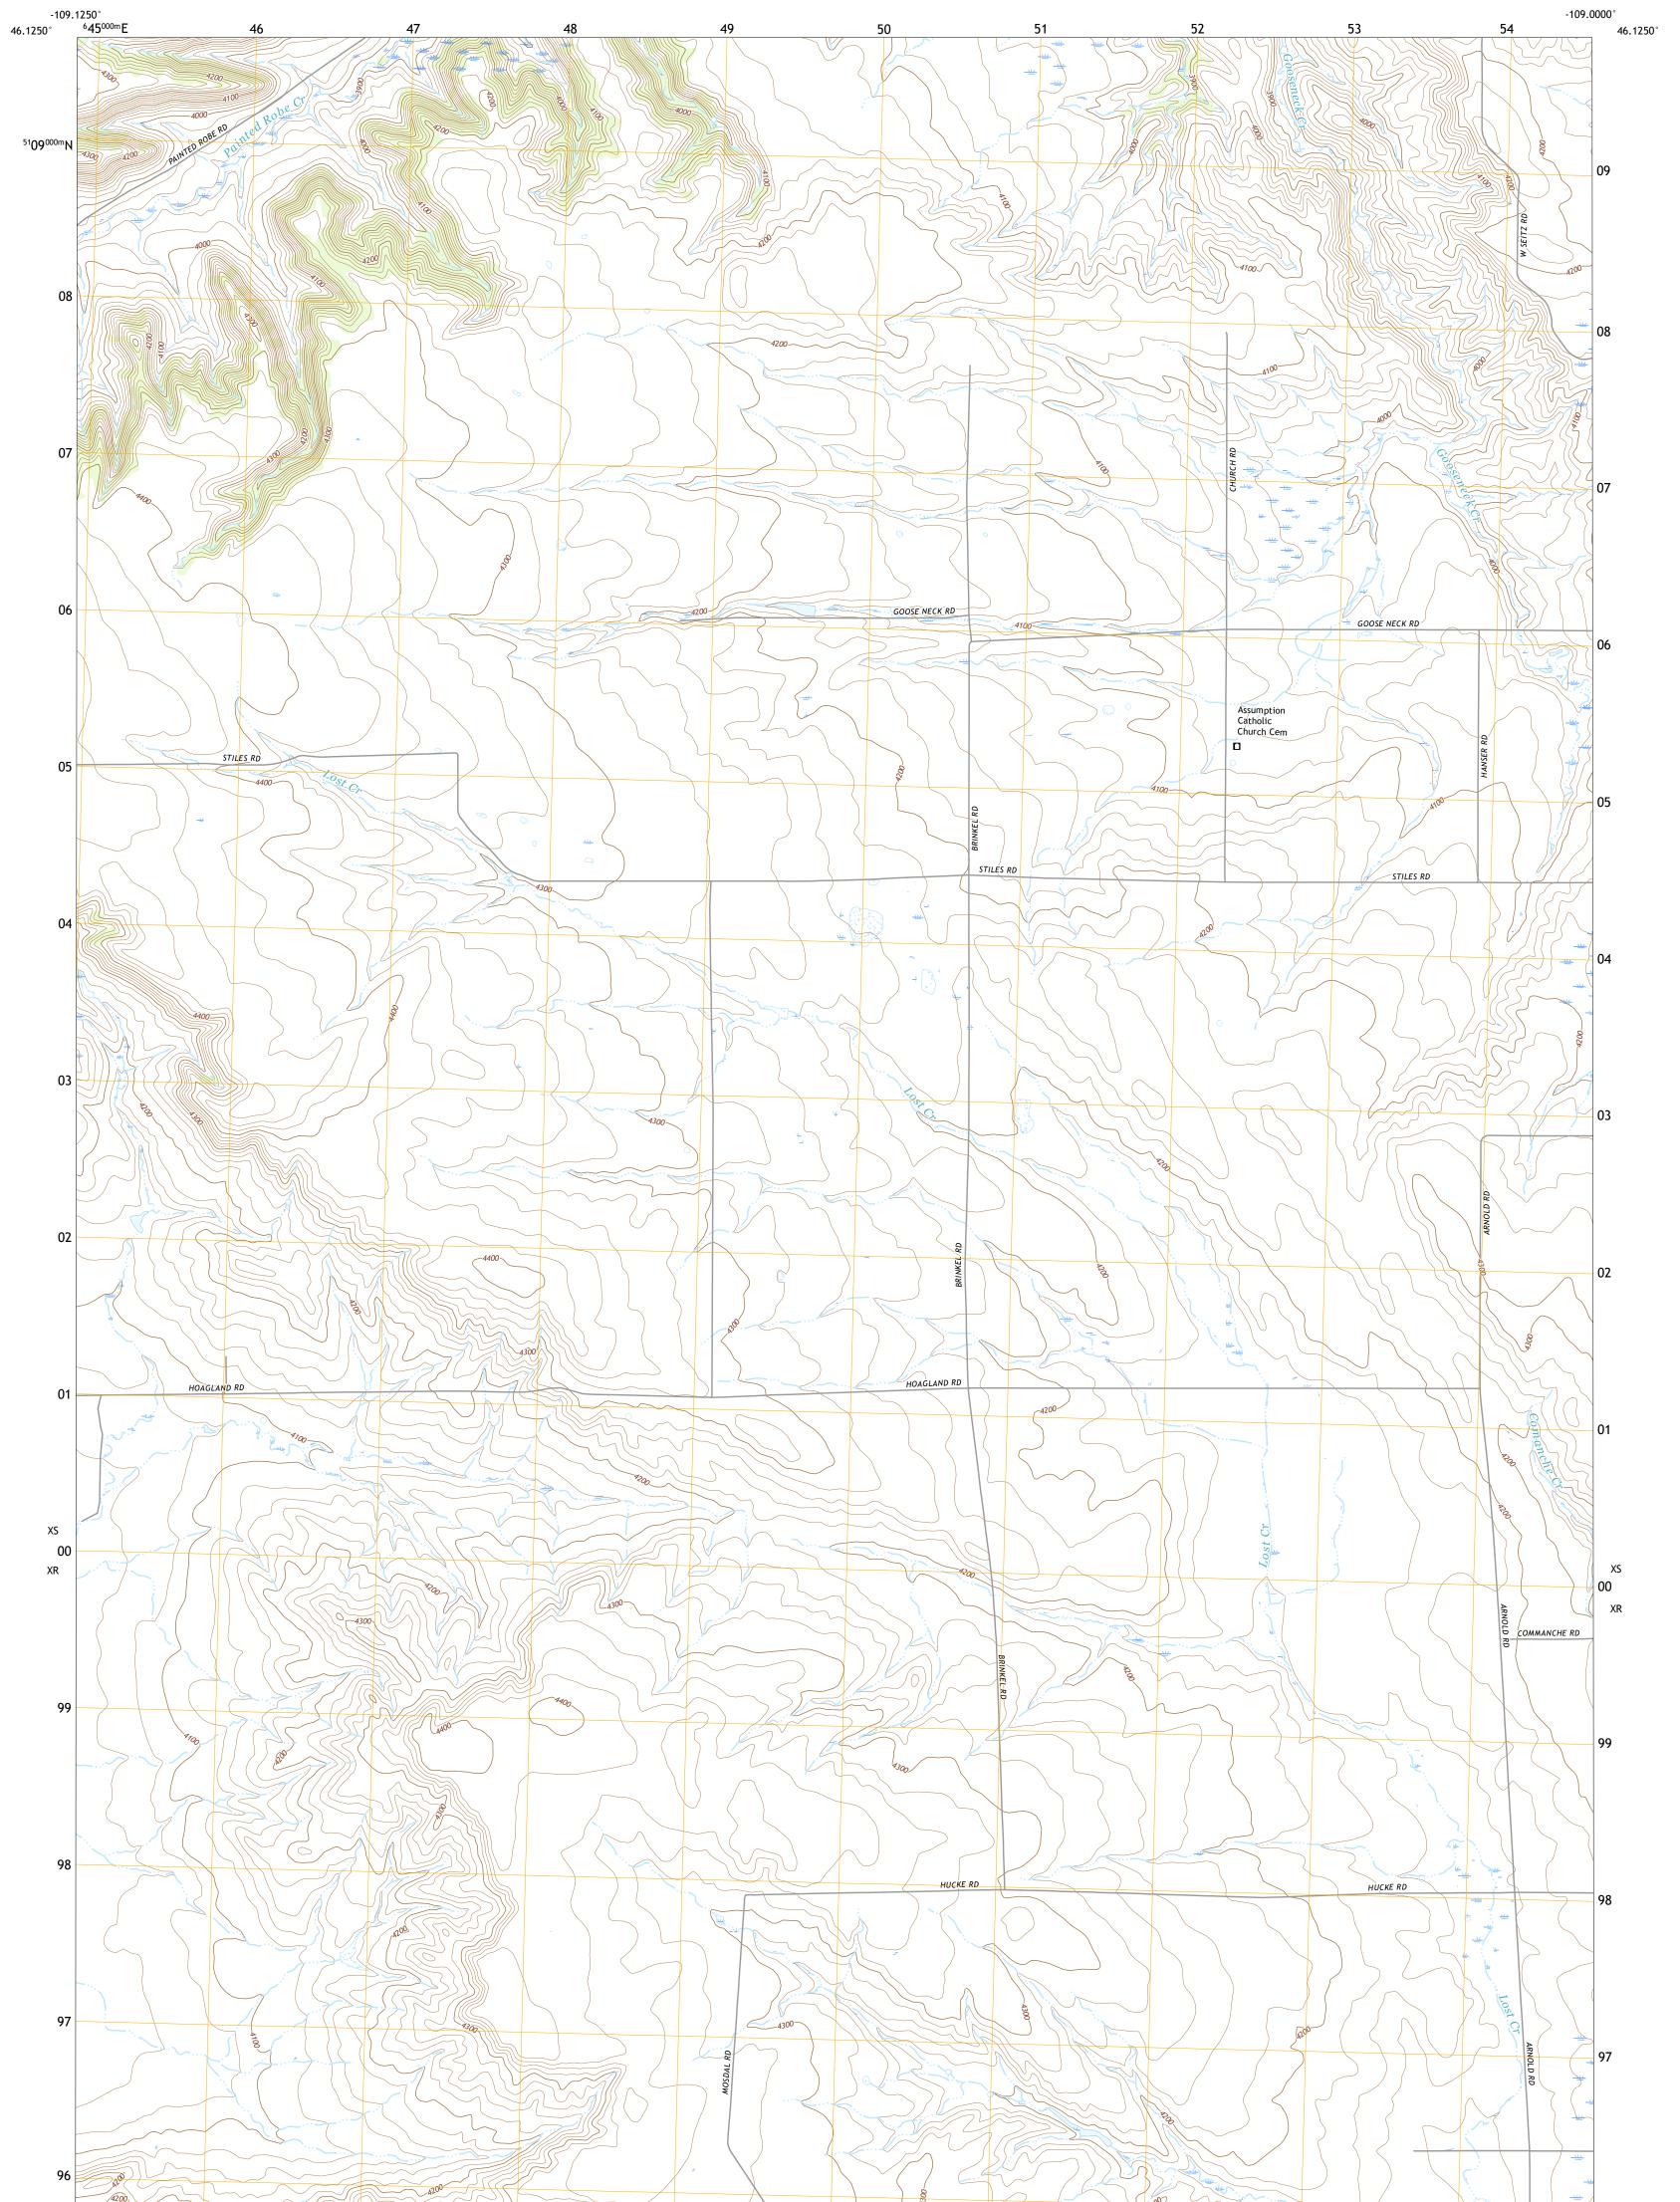

## HAILSTONE BASIN SE QUADRANGLE MONTANA - STILLWATER COUNTY 7.5-MINUTE SERIES

Produced by the United States Geological Survey North American Datum of 1983 (NAD83) World Geodetic System of 1984 (WGS84). Projection and 1 000-meter grid:Universal Transverse Mercator, Zone 12T This map is not a legal document. Boundaries may be generalized for this map scale. Private lands within government reservations may not be shown. Obtain permission before entering private lands.