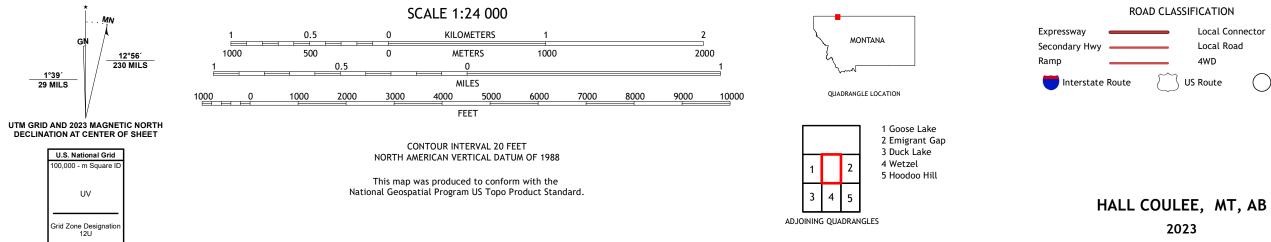

HALL COULEE QUADRANGLE MONTANA - GLACIER COUNTY 7.5-MINUTE SERIES

Produced by the United States Geological Survey North American Datum of 1983 (NAD83) World Geodetic System of 1984 (WGS84). Projection and 1 000-meter grid:Universal Transverse Mercator, Zone 12U This map is not a legal document. Boundaries may be generalized for this map scale. Private lands within government reservations may not be shown. Obtain permission before entering private lands.