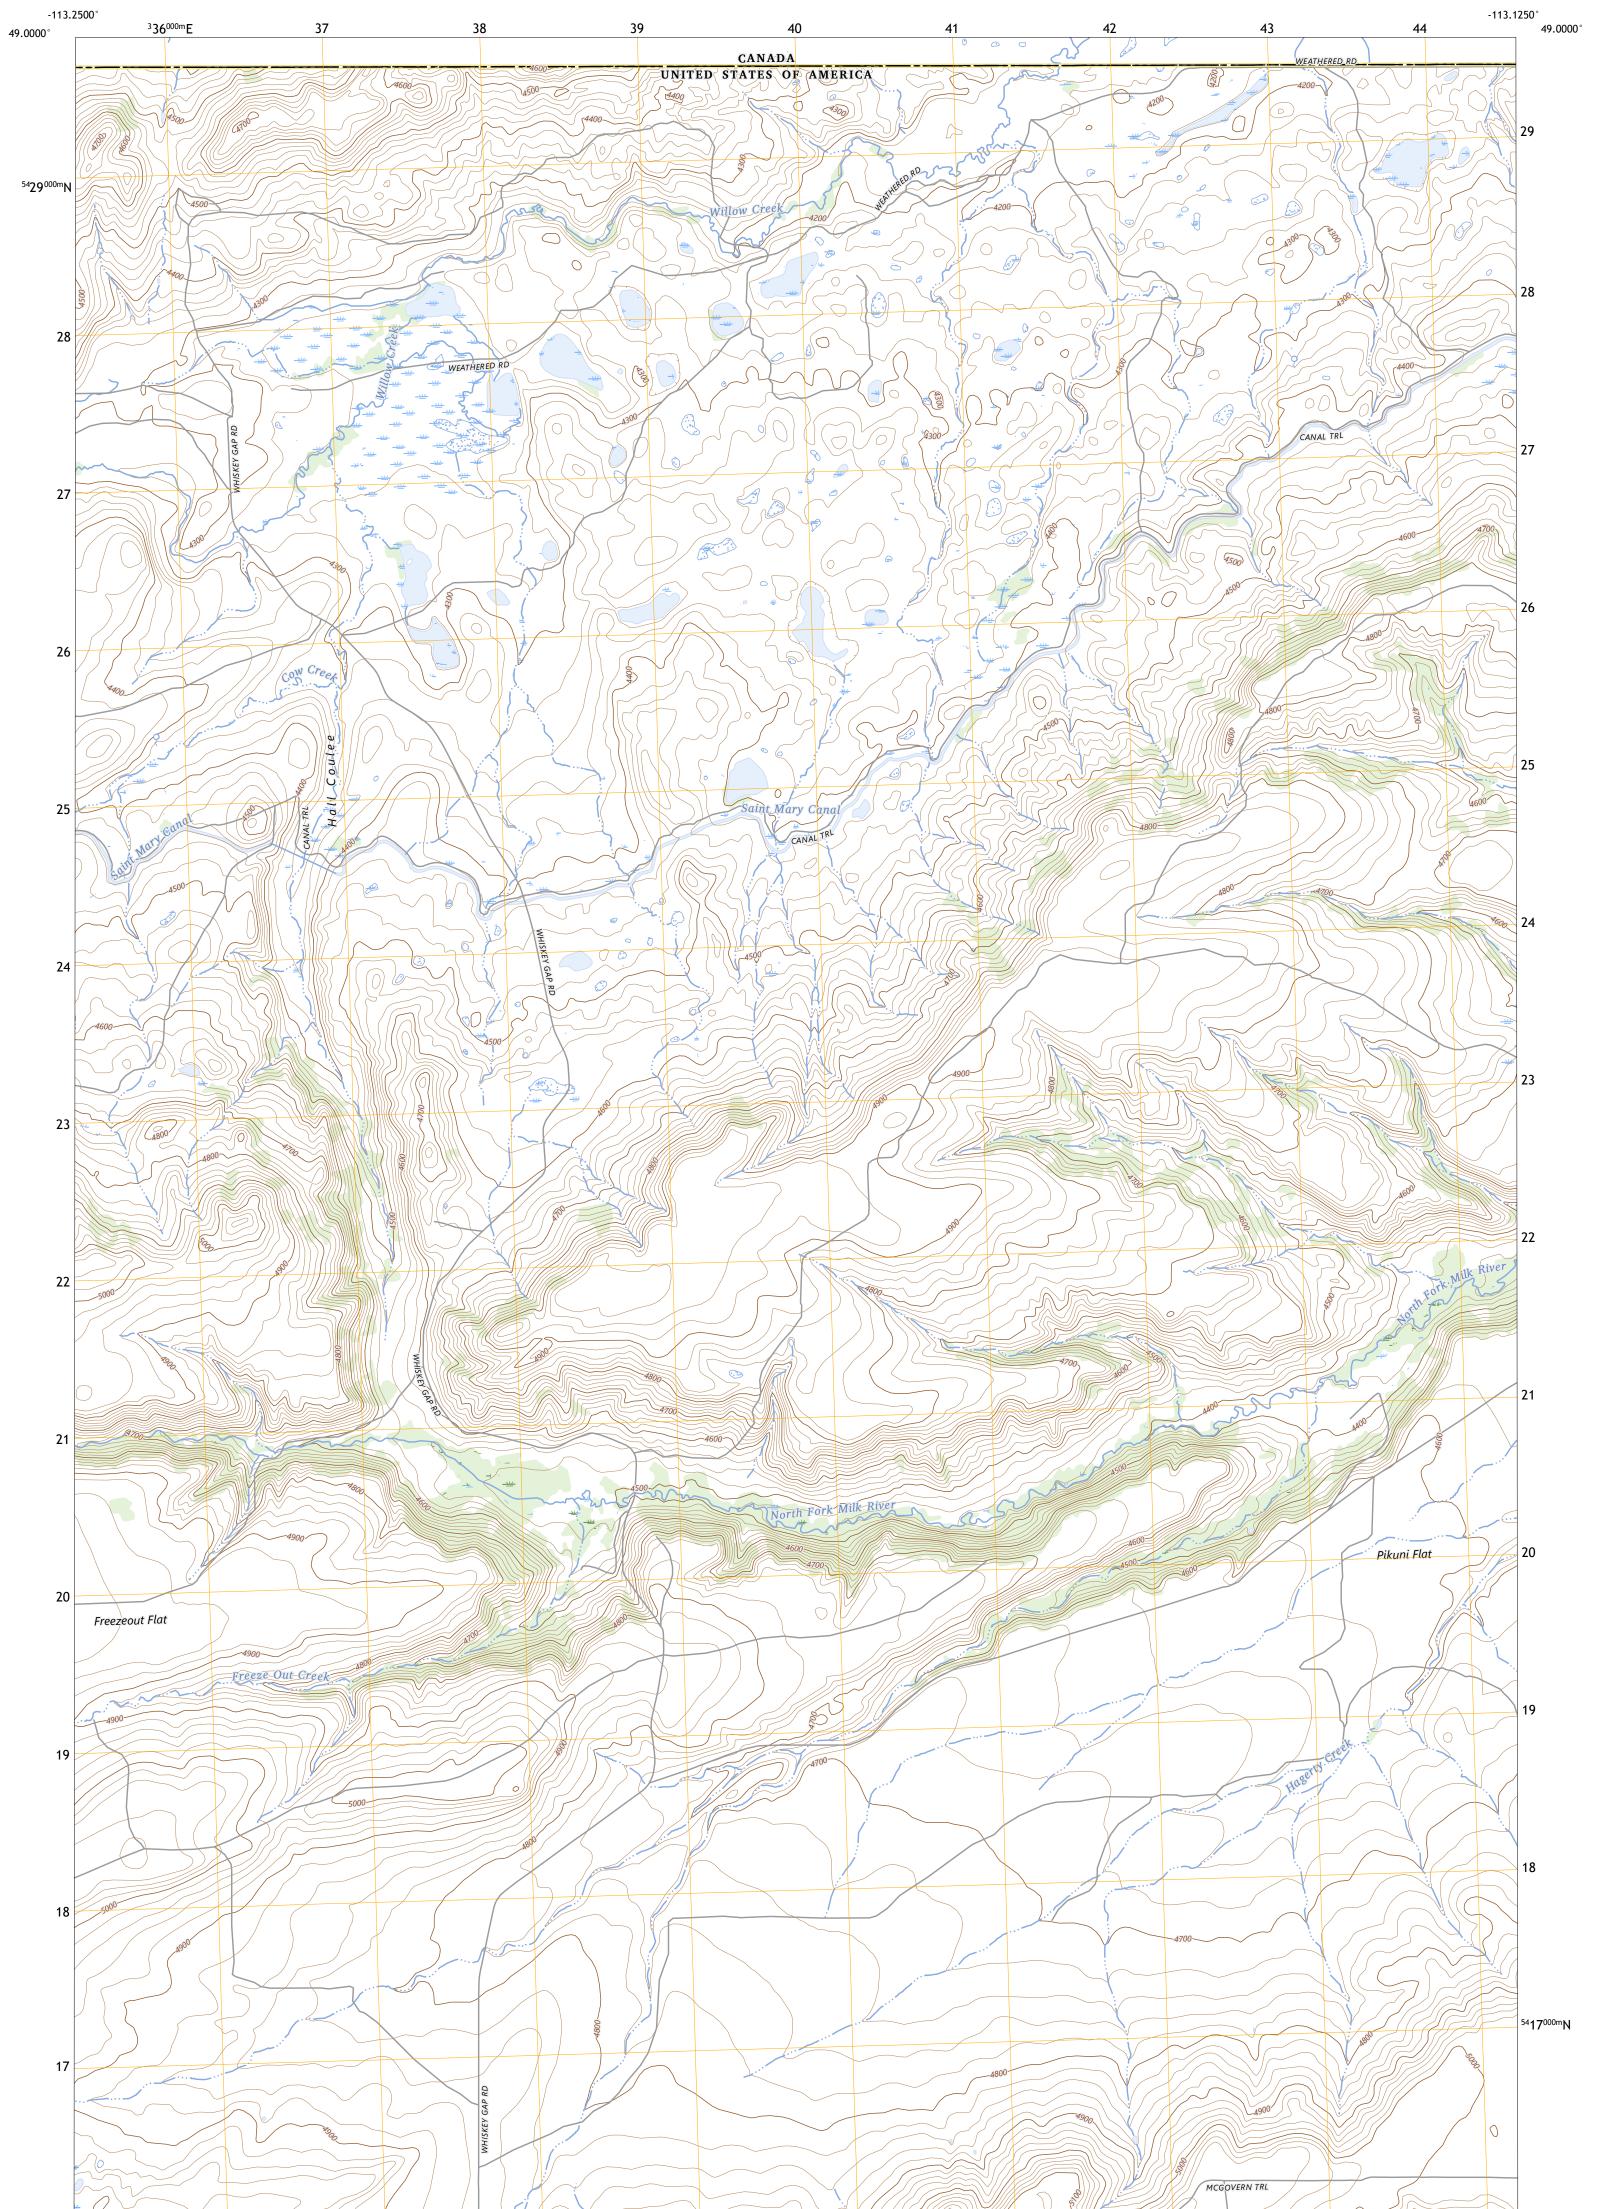

HALL COULEE QUADRANGLE MONTANA - GLACIER COUNTY 7.5-MINUTE SERIES

Produced by the United States Geological Survey North American Datum of 1983 (NAD83) World Geodetic System of 1984 (WGS84). Projection and 1 000-meter grid:Universal Transverse Mercator, Zone 12U This map is not a legal document. Boundaries may be generalized for this map scale. Private lands within government reservations may not be shown. Obtain permission before entering private lands.

Imagery......NAIP, October 2017 - January 2018 Roads......GNIS, 1980 - 2023 Hydrography......GNIS, 1980 - 2023 Contours.....National Hydrography Dataset, 2005 - 2023 Contours.....National Elevation Dataset, 1999 - 2001 Boundaries......Multiple sources; see metadata file 2018 - 2022 Public Land Survey System......BLM, 2018 Wetlands.....BLM, 2018