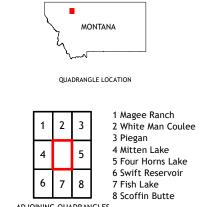

UU

Grid Zone Designation

This map was produced to conform with the National Geospatial Program US Topo Product Standard, 2011. A metadata file associated with this product is draft version 0.6.18

ADJOINING QUADRANGLES