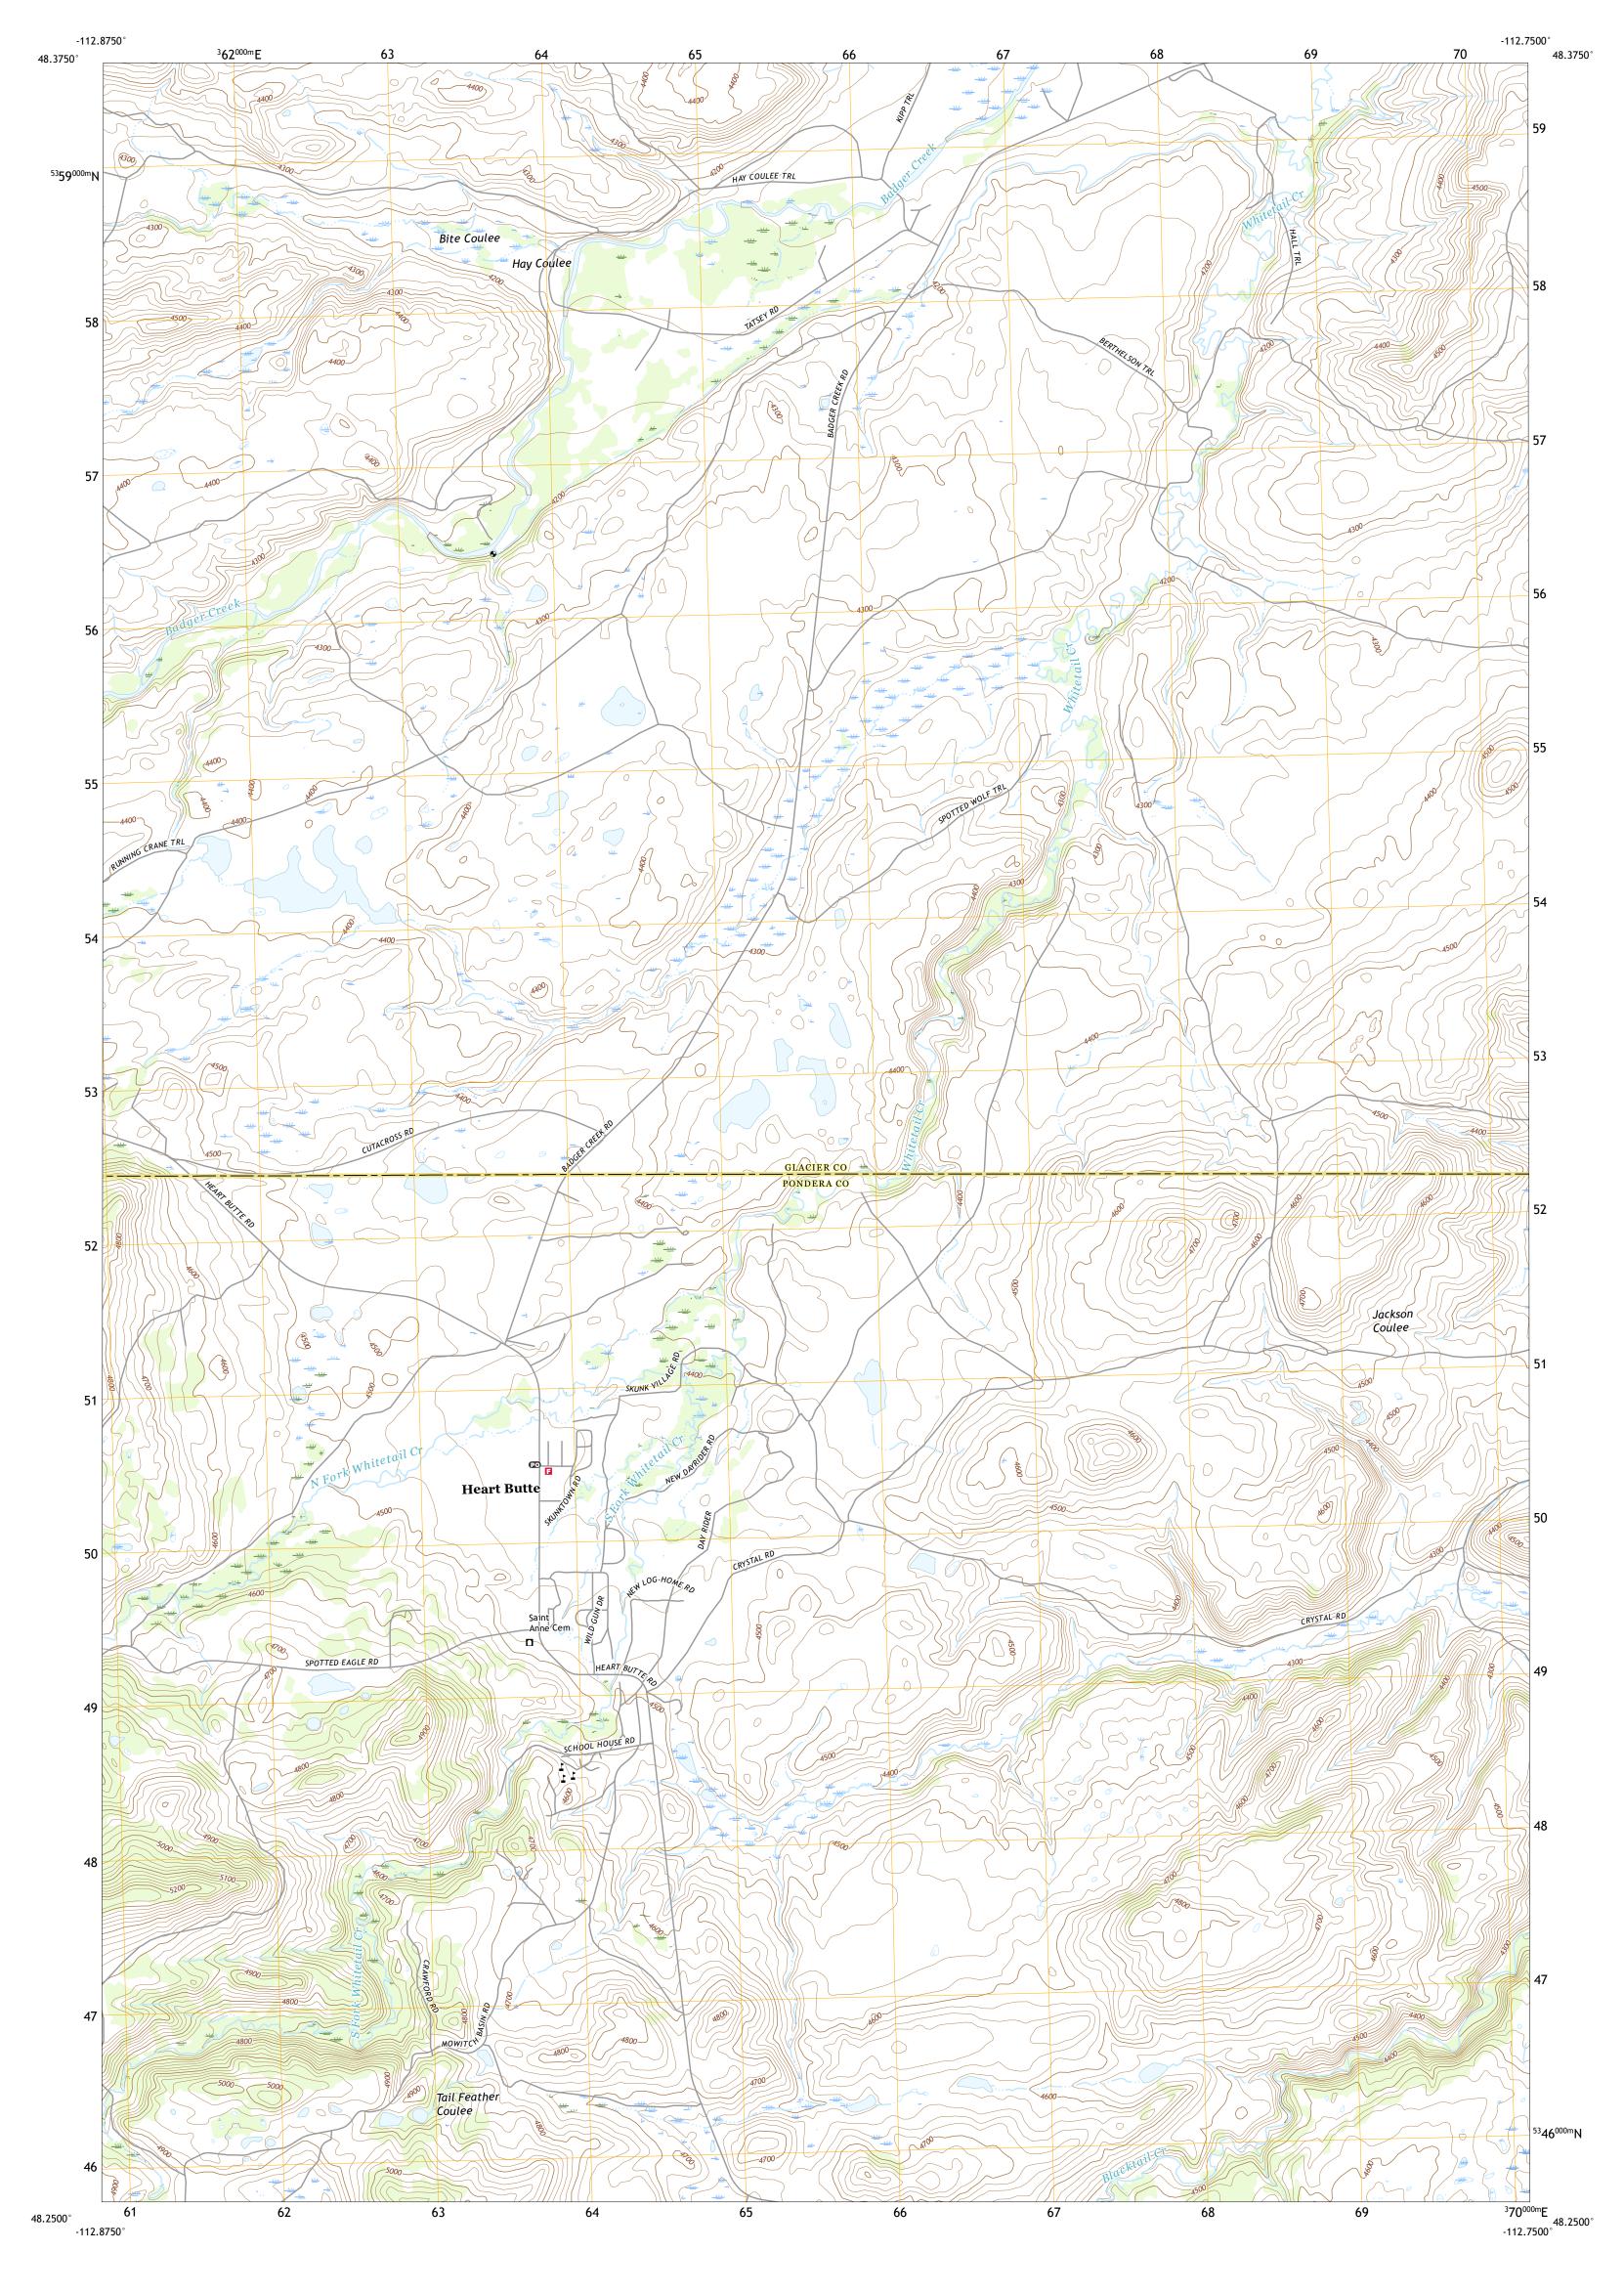

Produced by the United States Geological Survey North American Datum of 1983 (NAD83) World Geodetic System of 1984 (WGS84). Projection and 1 000-meter grid:Universal Transverse Mercator, Zone 12U This map is not a legal document. Boundaries may be generalized for this map scale. Private lands within government reservations may not be shown. Obtain permission before entering private lands. 

UU

Grid Zone Designation

This map was produced to conform with the National Geospatial Program US Topo Product Standard, 2011. A metadata file associated with this product is draft version 0.6.18

ADJOINING QUADRANGLES