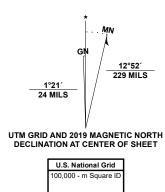

UU

Grid Zone Designation

This map was produced to conform with the National Geospatial Program US Topo Product Standard, 2011. A metadata file associated with this product is draft version 0.6.18

ADJOINING QUADRANGLES