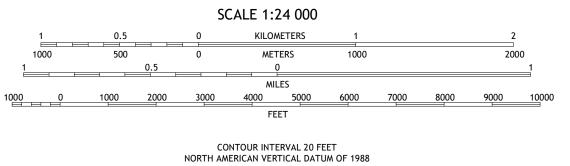

Produced by the United States Geological Survey North American Datum of 1983 (NAD83) World Geodetic System of 1984 (WGS84). Projection and 1 000-meter grid:Universal Transverse Mercator, Zone 12U This map is not a legal document. Boundaries may be generalized for this map scale. Private lands within government reservations may not be shown. Obtain permission before entering private lands. 