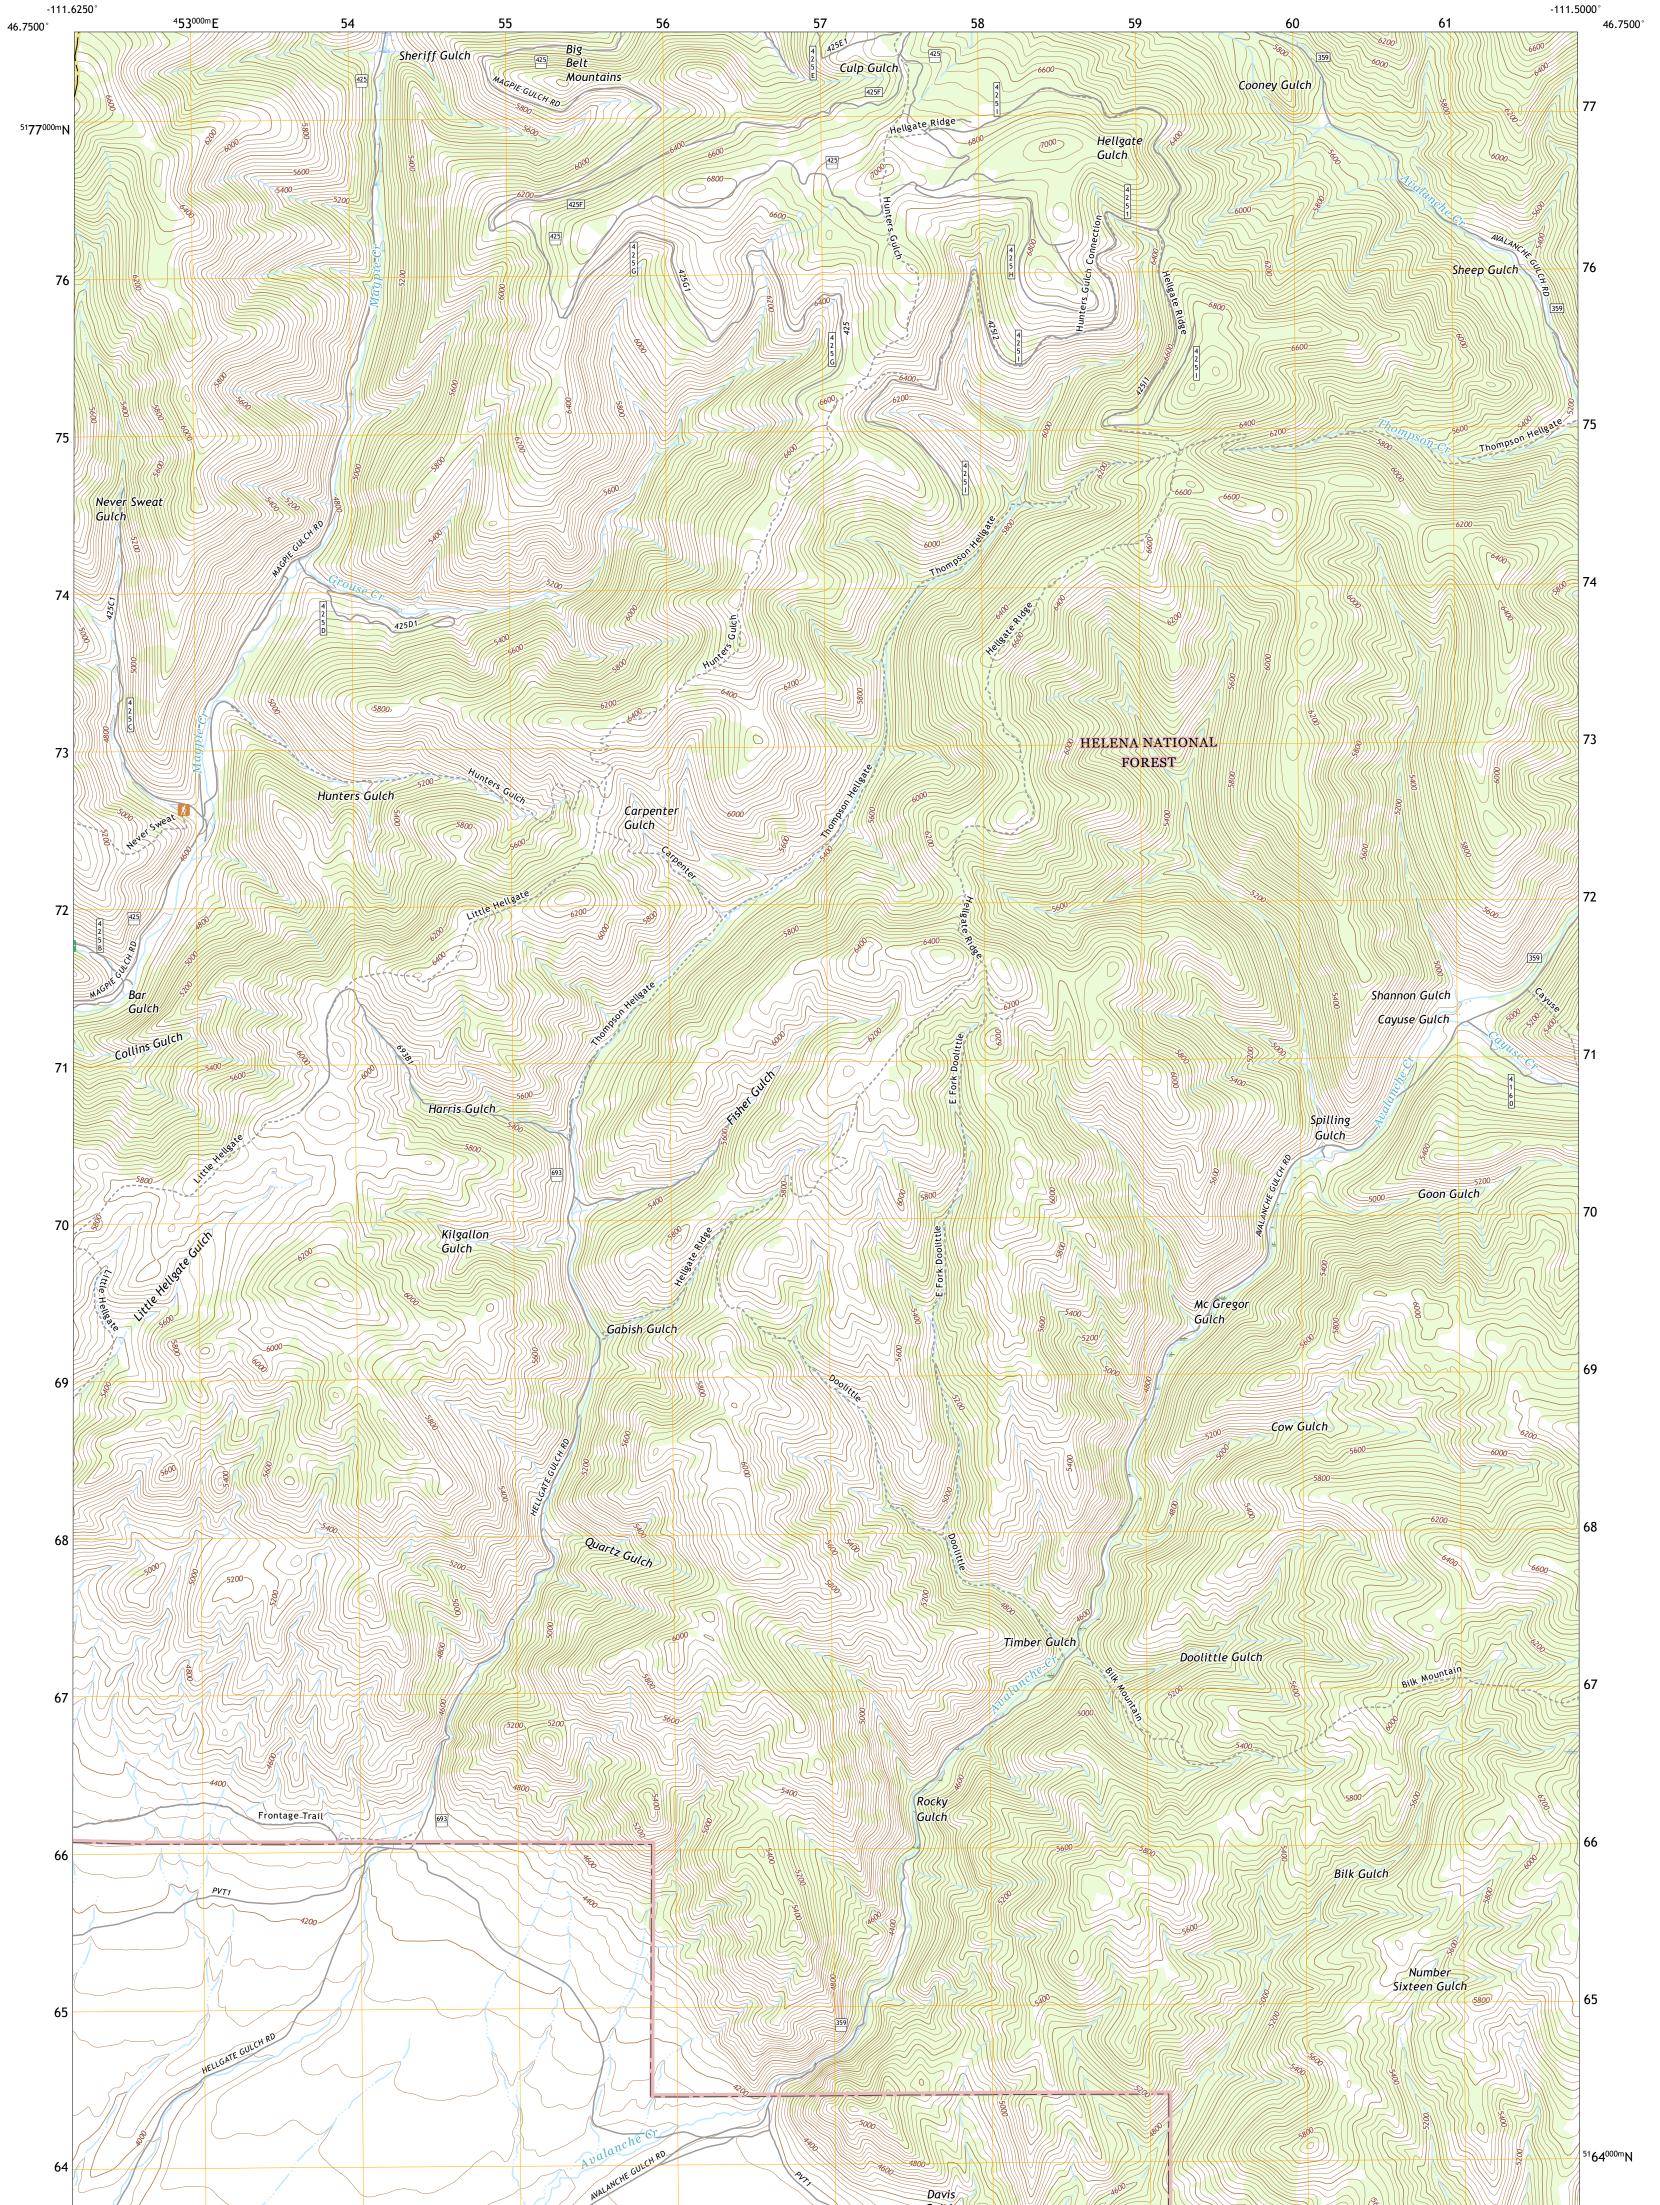

The National Map US Topo

HELLGATE GULCH QUADRANGLE MONTANA 7.5-MINUTE SERIES

**Produced by the United States Geological Survey** North American Datum of 1983 (NAD83) World Geodetic System of 1984 (WGS84). Projection and 1 000-meter grid:Universal Transverse Mercator, Zone 12T This map is not a legal document. Boundaries may be generalized for this map scale. Private lands within government reservations may not be shown. Obtain permission before entering private lands. NAIP September 2015 - January 2016 Im