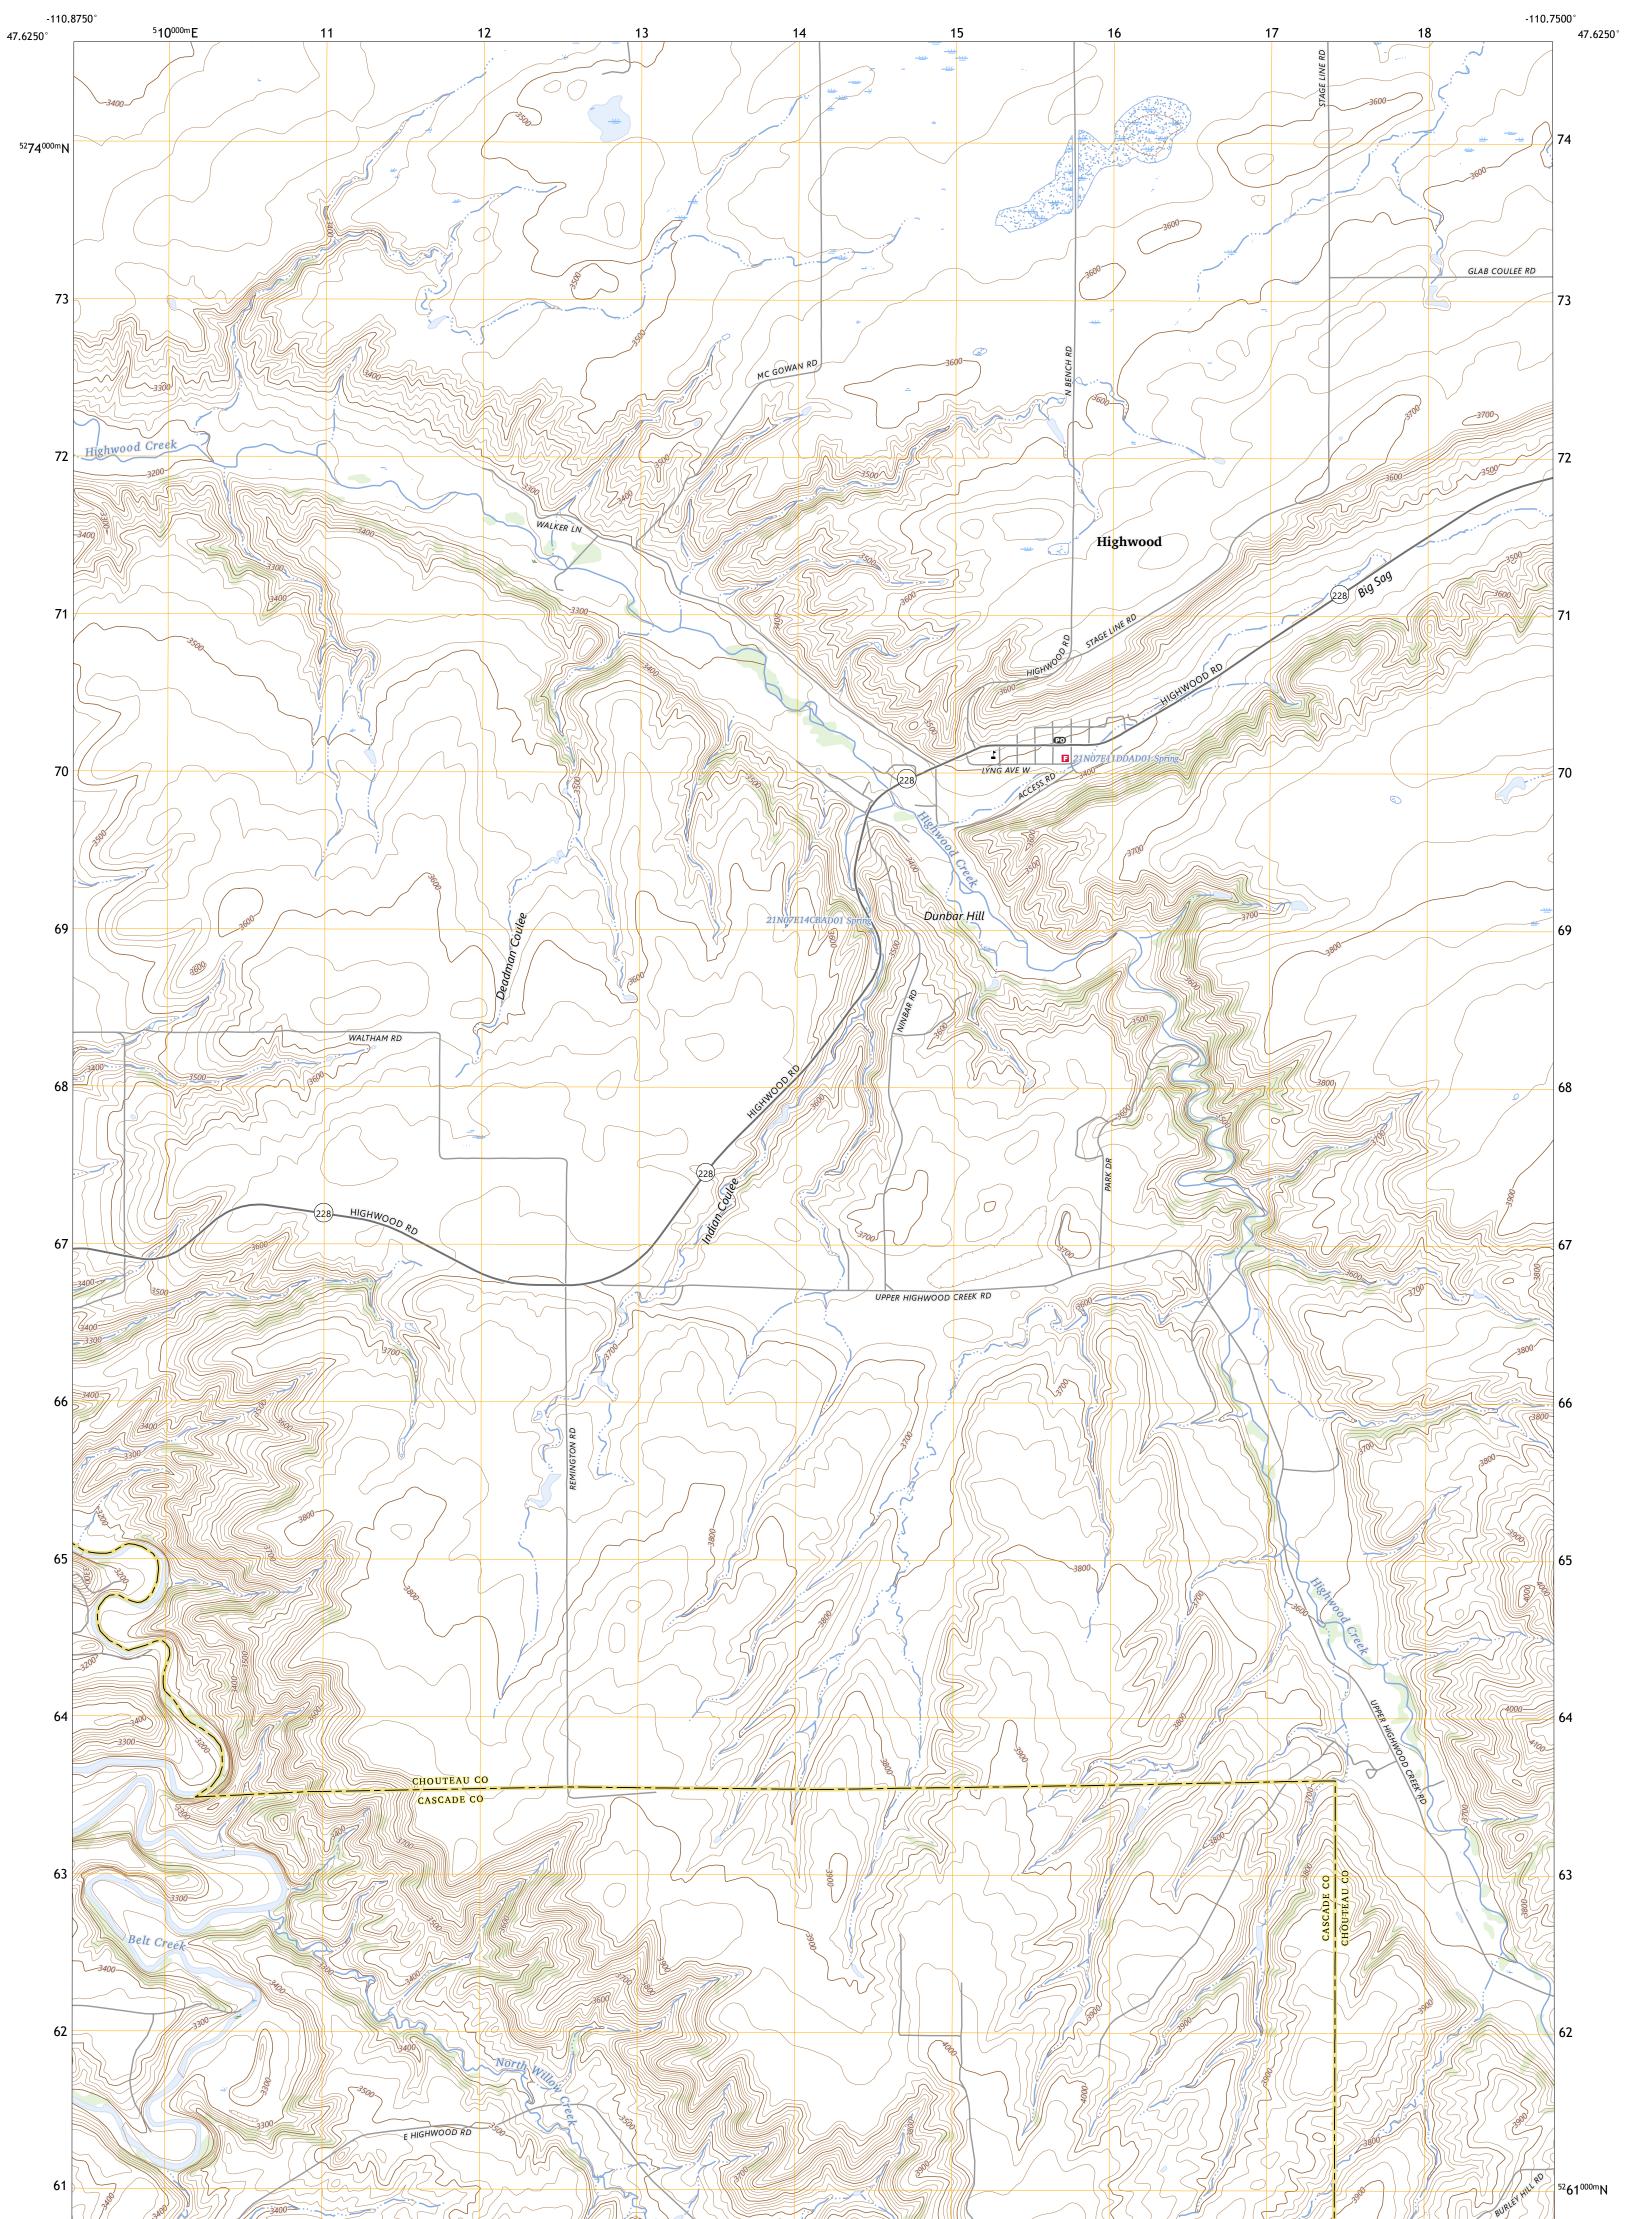

HIGHWOOD QUADRANGLE MONTANA 7.5-MINUTE SERIES

**Produced by the United States Geological Survey** North American Datum of 1983 (NAD83) World Geodetic System of 1984 (WGS84). Projection and 1 000-meter grid:Universal Transverse Mercator, Zone 12T This map is not a legal document. Boundaries may be generalized for this map scale. Private lands within government reservations may not be shown. Obtain permission before entering private lands.

Imagery......NAIP, July 2017 - January 2018 Roads......GNIS, 1980 - 2023 Hydrography......GNIS, 1980 - 2023 Hydrography......National Hydrography Dataset, 2003 - 2022 Contours.....National Elevation Dataset, 2006 Boundaries.....Multiple sources; see metadata file 2021 - 2022 Public Land Survey System......BLM, 2018 Wetlands......BLM, 2018