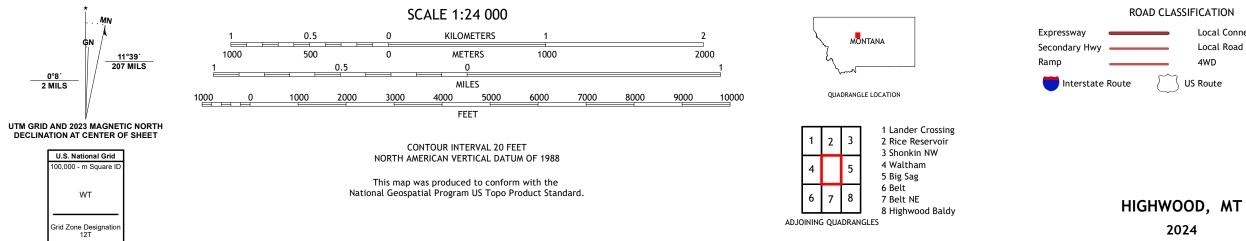

HIGHWOOD QUADRANGLE MONTANA 7.5-MINUTE SERIES

**Produced by the United States Geological Survey** North American Datum of 1983 (NAD83) World Geodetic System of 1984 (WGS84). Projection and 1 000-meter grid:Universal Transverse Mercator, Zone 12T This map is not a legal document. Boundaries may be generalized for this map scale. Private lands within government reservations may not be shown. Obtain permission before entering private lands.

Imagery......NAIP, July 2017 - January 2018 Roads......GNIS, 1980 - 2023 Hydrography......GNIS, 1980 - 2023 Hydrography......National Hydrography Dataset, 2003 - 2022 Contours.....National Elevation Dataset, 2006 Boundaries.....Multiple sources; see metadata file 2021 - 2022 Public Land Survey System......BLM, 2018 Wetlands......BLM, 2018