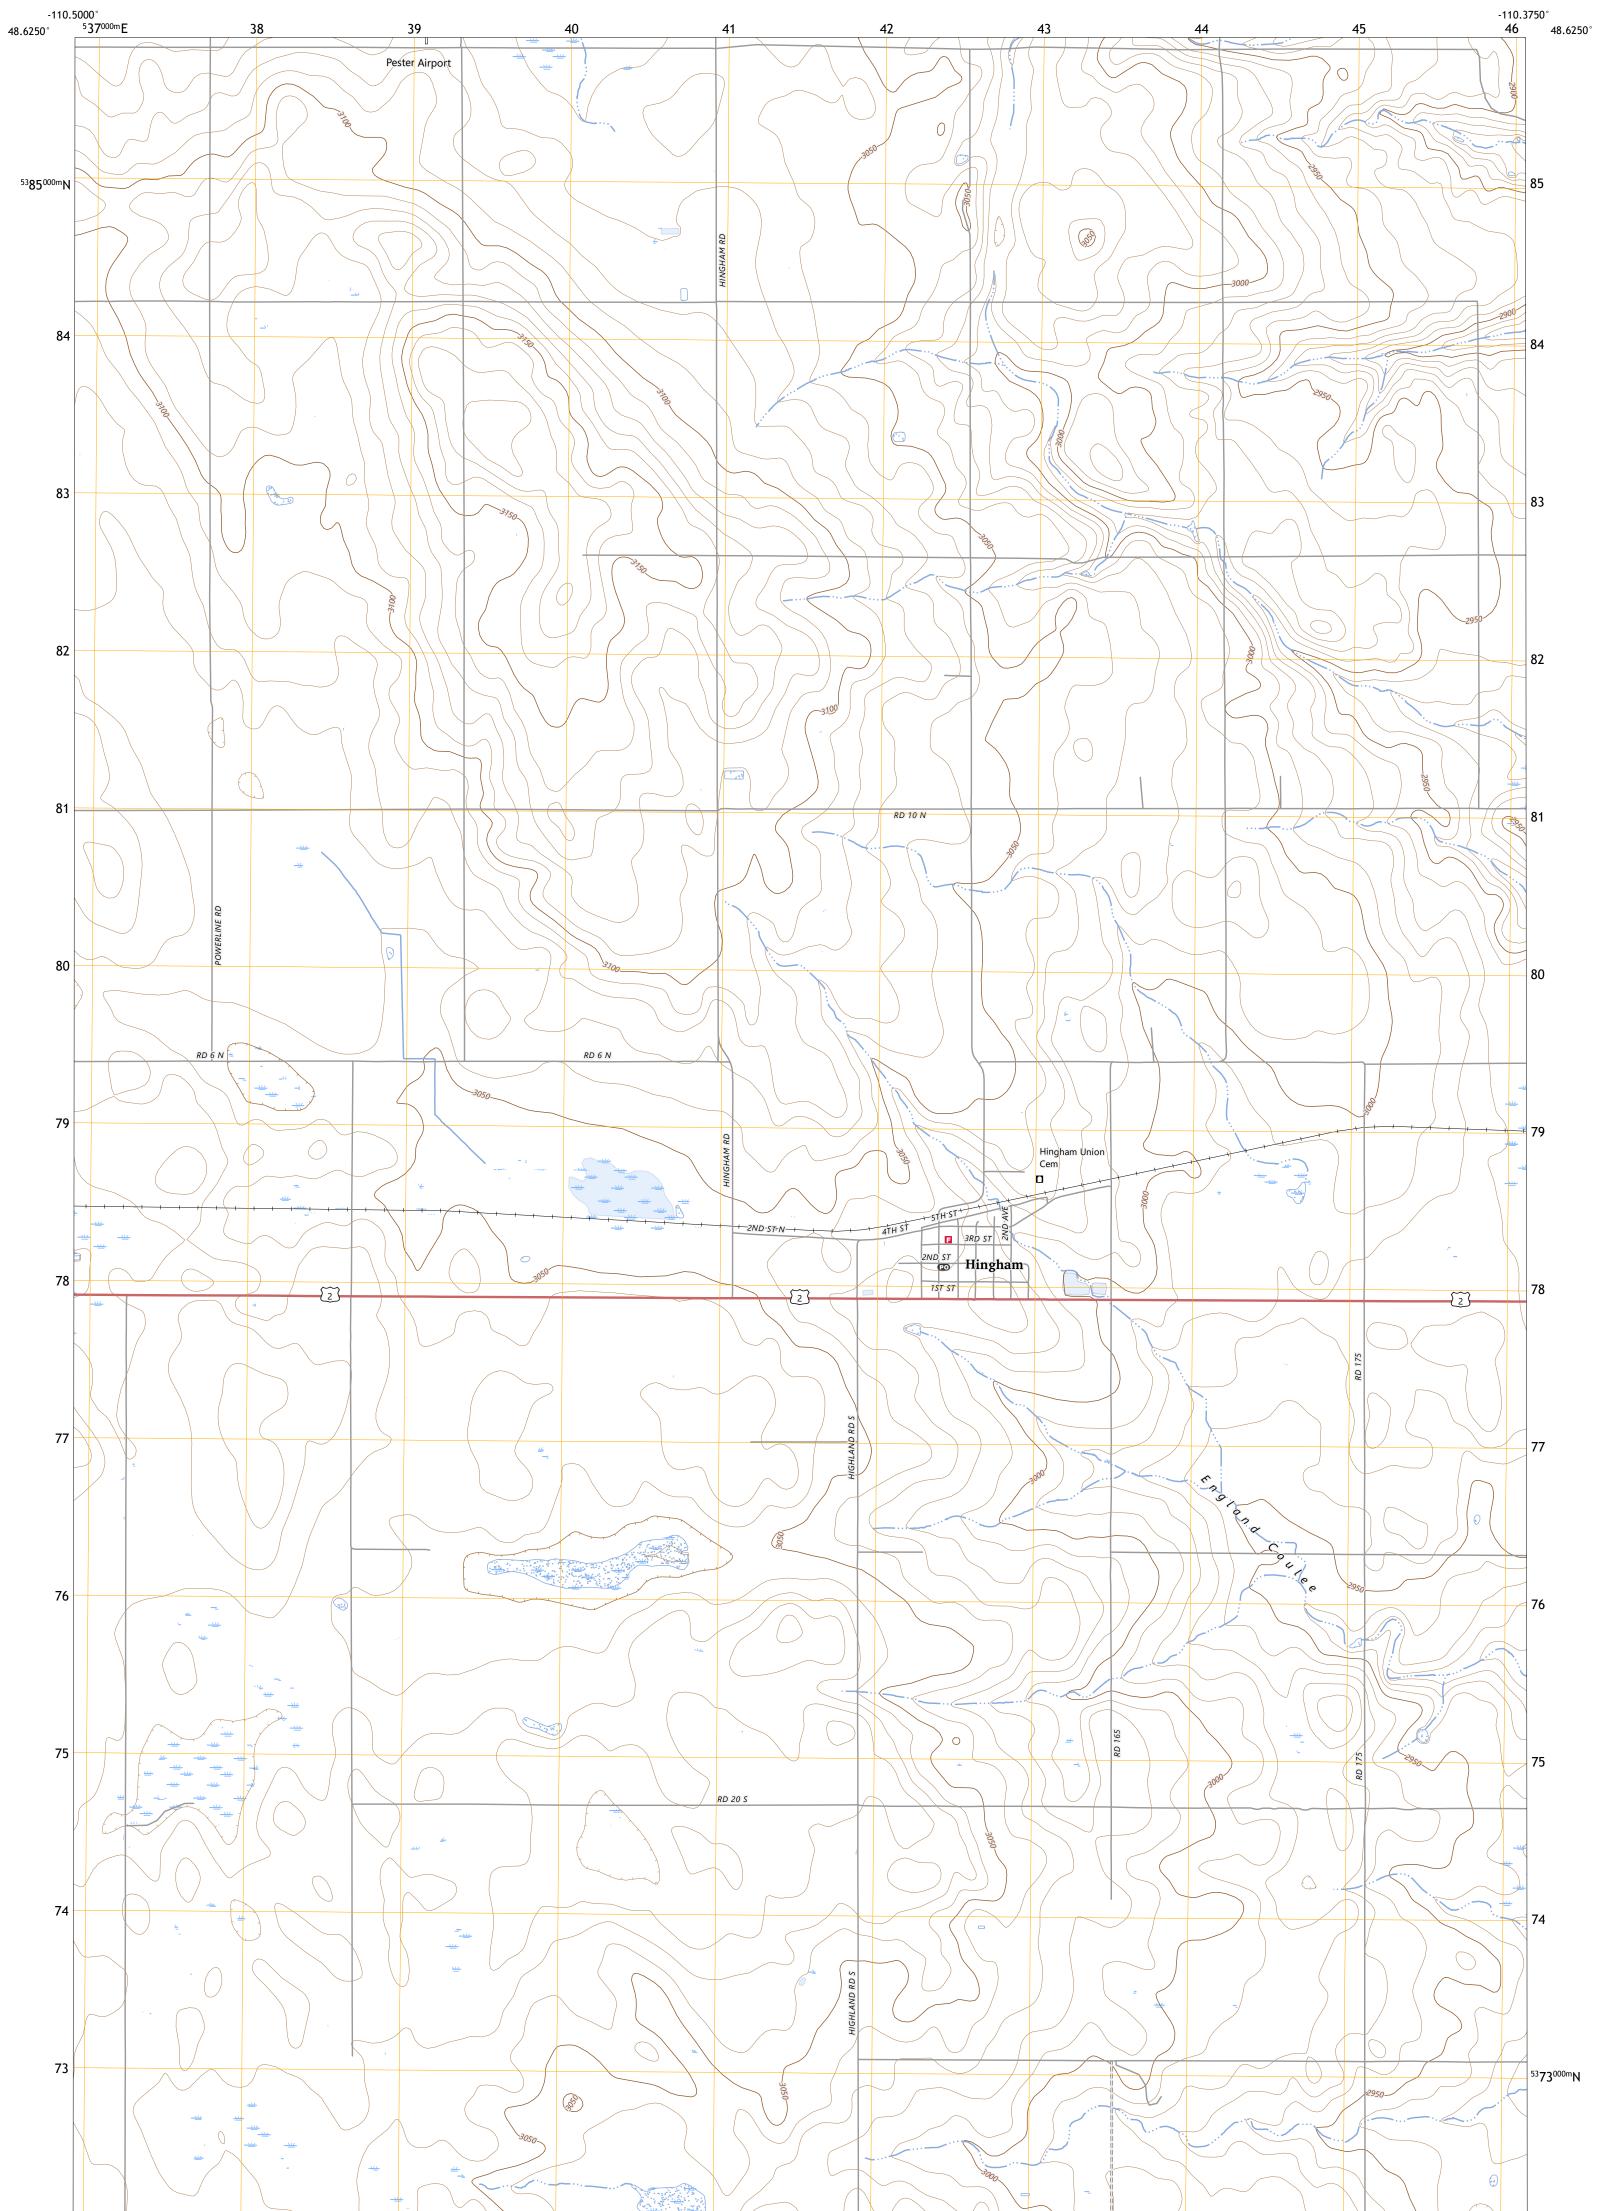

U.S. DEPARTMENT OF THE INTERIOR U.S. GEOLOGICAL SURVEY

HINGHAM QUADRANGLE MONTANA - HILL COUNTY 7.5-MINUTE SERIES

Produced by the United States Geological Survey North American Datum of 1983 (NAD83) World Geodetic System of 1984 (WGS84). Projection and 1 000-meter grid:Universal Transverse Mercator, Zone 12U This map is not a legal document. Boundaries may be generalized for this map scale. Private lands within government reservations may not be shown. Obtain permission before entering private lands.

Imagery......NAIP, July 2017 - January 2018 Roads.......GNIS, 1980 - 2023 Hydrography......GNIS, 1980 - 2023 Contours.....National Hydrography Dataset, 2005 - 2022 Contours.....National Elevation Dataset, 2008 Boundaries.....Multiple sources; see metadata file 2021 - 2022 Public Land Survey System......BLM, 2018 Wetlands.....BLM, 2018