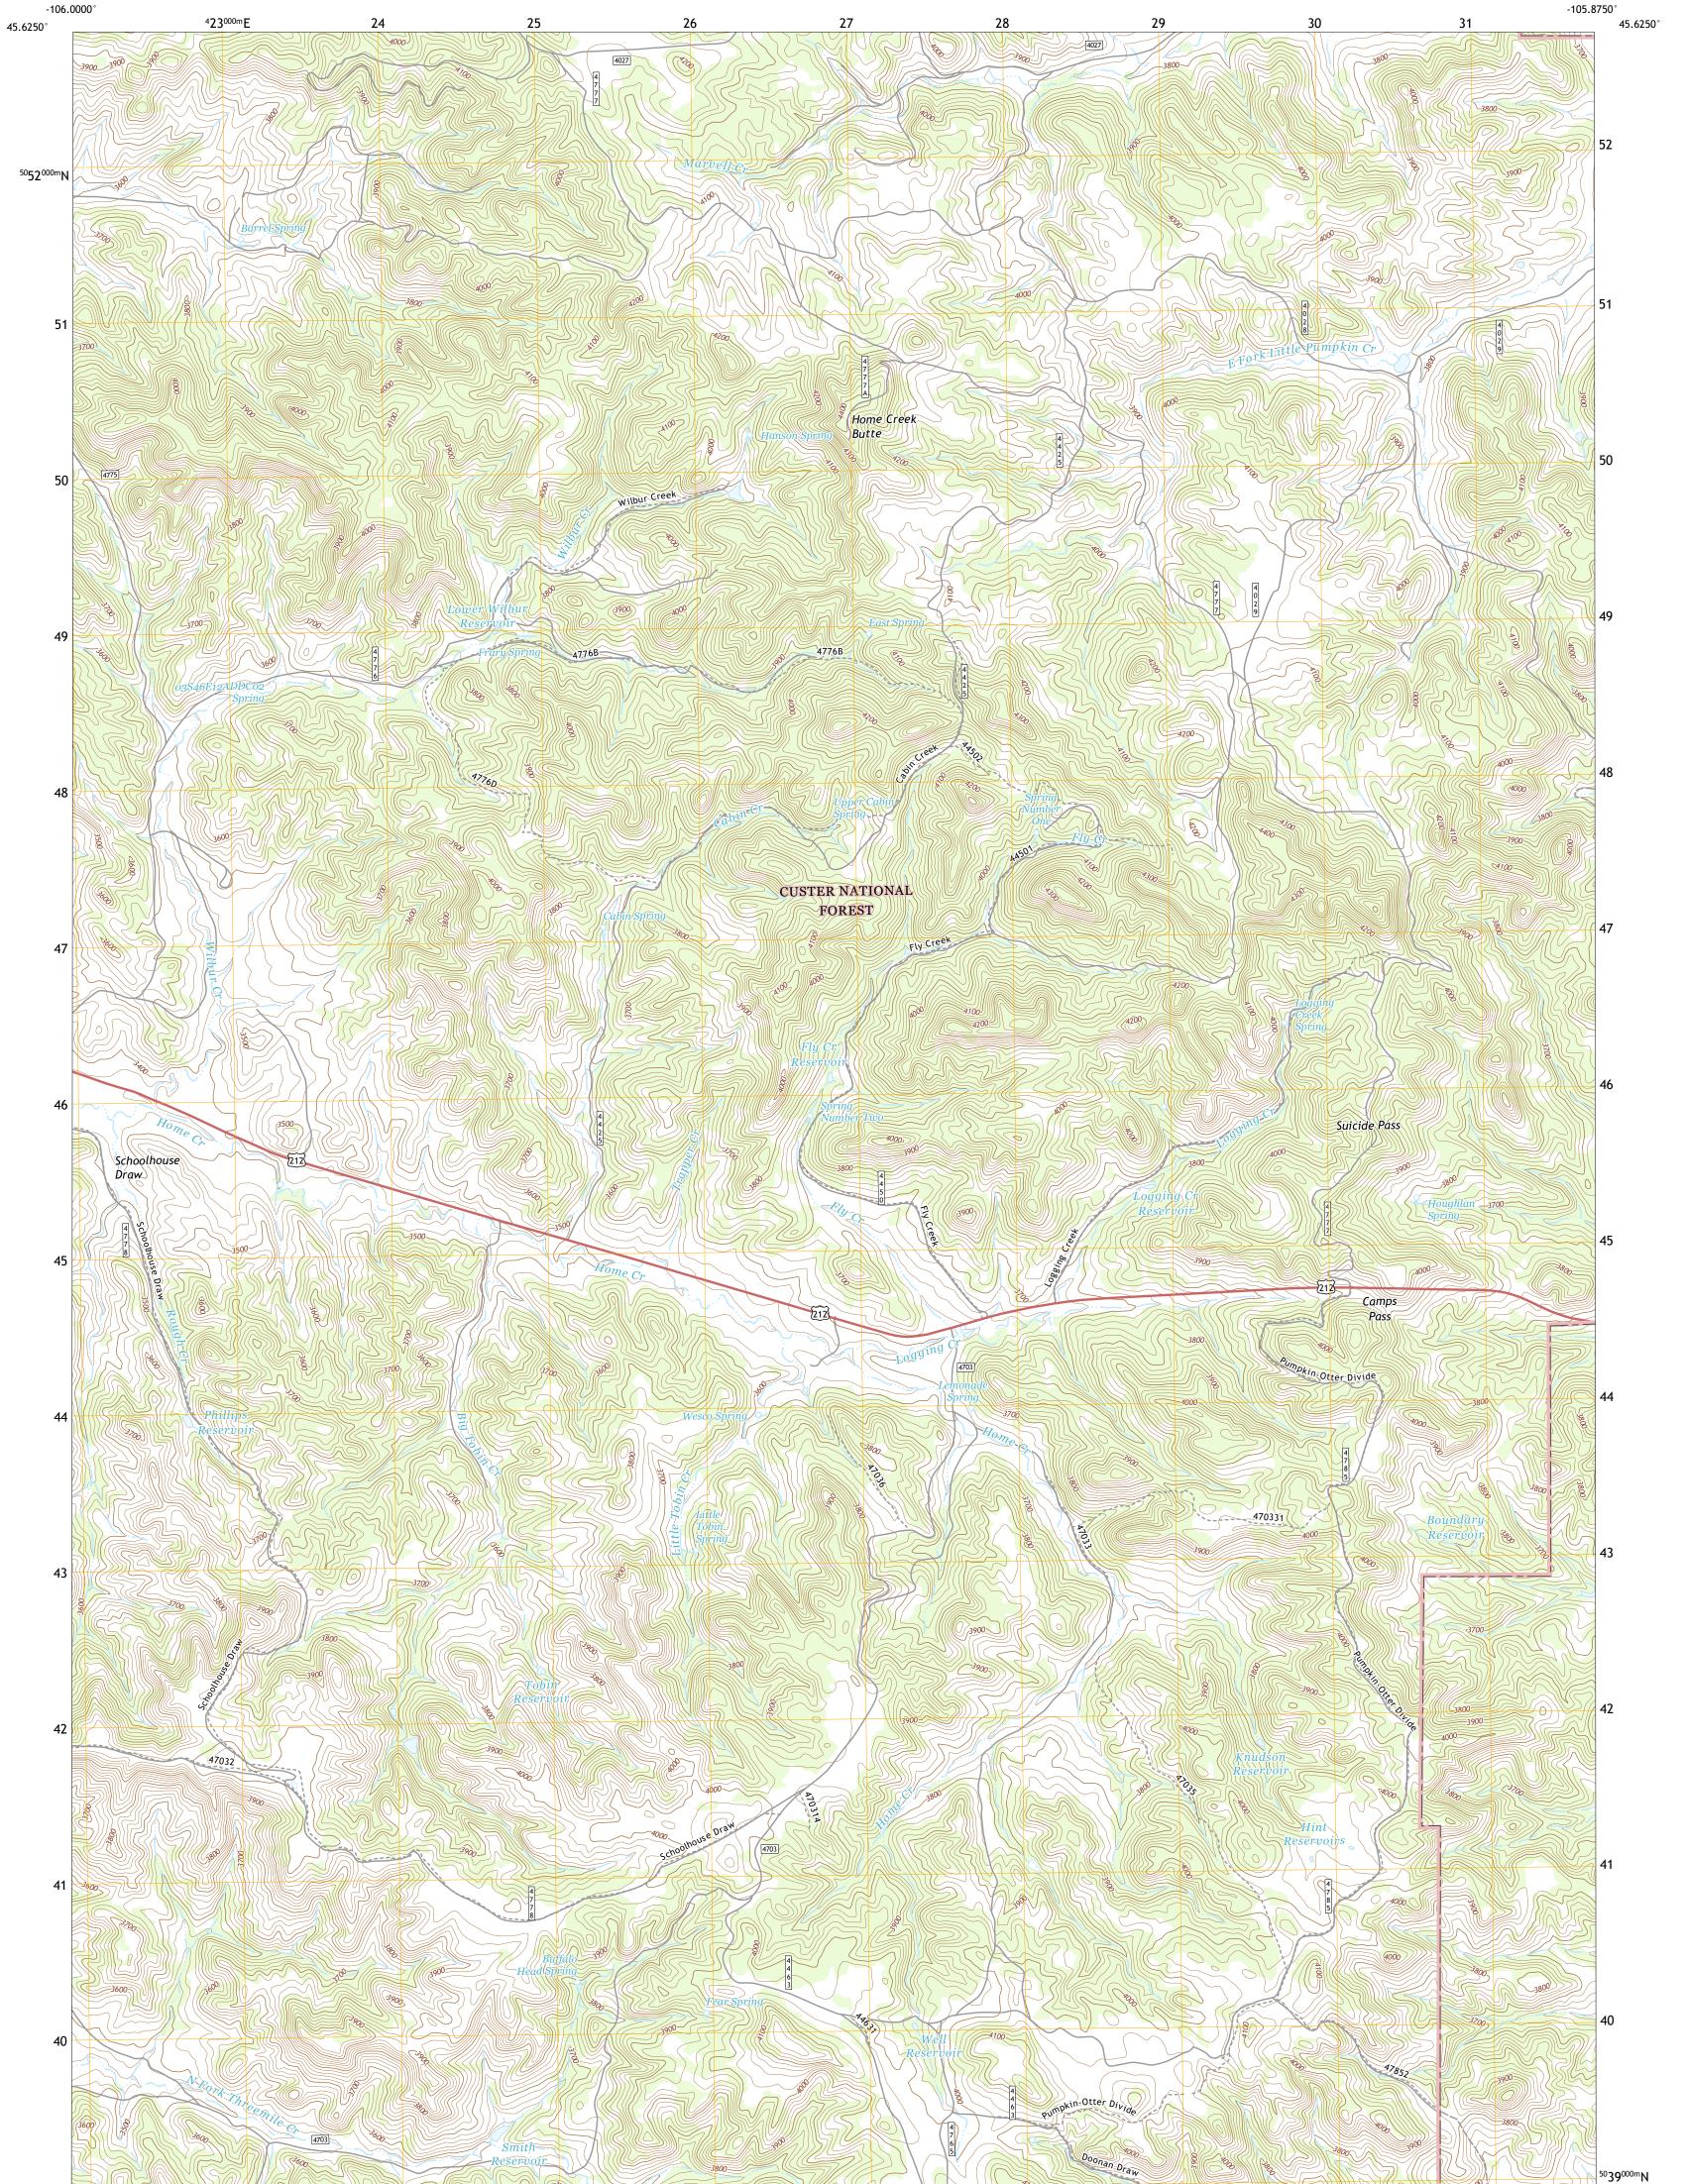

HOME CREEK BUTTE QUADRANGLE MONTANA - POWDER RIVER COUNTY 7.5-MINUTE SERIES

 Produced by the United States Geological Survey

 North American Datum of 1983 (NAD83)

 World Geodetic System of 1984 (WGS84). Projection and

 1 000-meter grid: Universal Transverse Mercator, Zone 13T

 This map is not a legal document. Boundaries may be

 generalized for this map scale. Private lands within government

 reservations may not be shown. Obtain permission before

 entering private lands.

 Imagery.
 NAIP, September 2015 - January 2016

 Roads.
 U.S. Census Bureau, Not Available

 Roads within US Forest Service Lands.
 FSTopo Data

 with limited Forest Service updates, 2014 - 2017

 Names.
 GNIS, 1980 - 2020

 Hydrography.
 National Hydrography Dataset, 2003

 Boundaries.
 Multiple sources; see metadata file 2018 - 2019

 Public Land Survey System.
 BLM, 2018

 Wetlands.
 DL

Grid Zone Designatio 13T