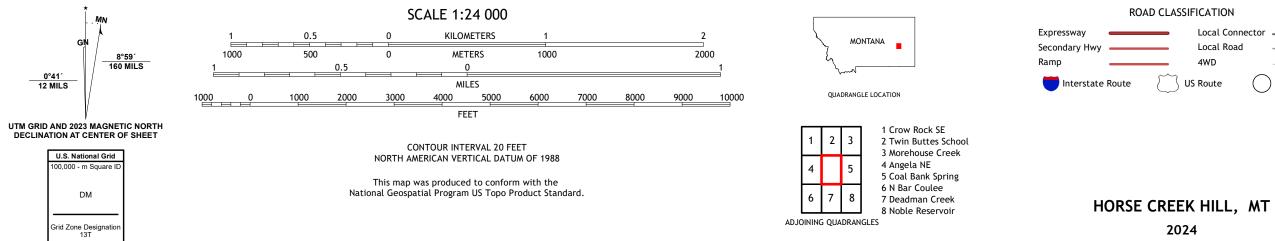

U.S. DEPARTMENT OF THE INTERIOR U.S. GEOLOGICAL SURVEY

HORSE CREEK HILL QUADRANGLE MONTANA - CUSTER COUNTY 7.5-MINUTE SERIES

**Produced by the United States Geological Survey** North American Datum of 1983 (NAD83) World Geodetic System of 1984 (WGS84). Projection and 1 000-meter grid:Universal Transverse Mercator, Zone 13T This map is not a legal document. Boundaries may be generalized for this map scale. Private lands within government reservations may not be shown. Obtain permission before entering private lands.

ROAD CLASSIFICATION Local Connector \_\_\_\_ Local Road \_\_\_\_\_ 4WD US Route State Route