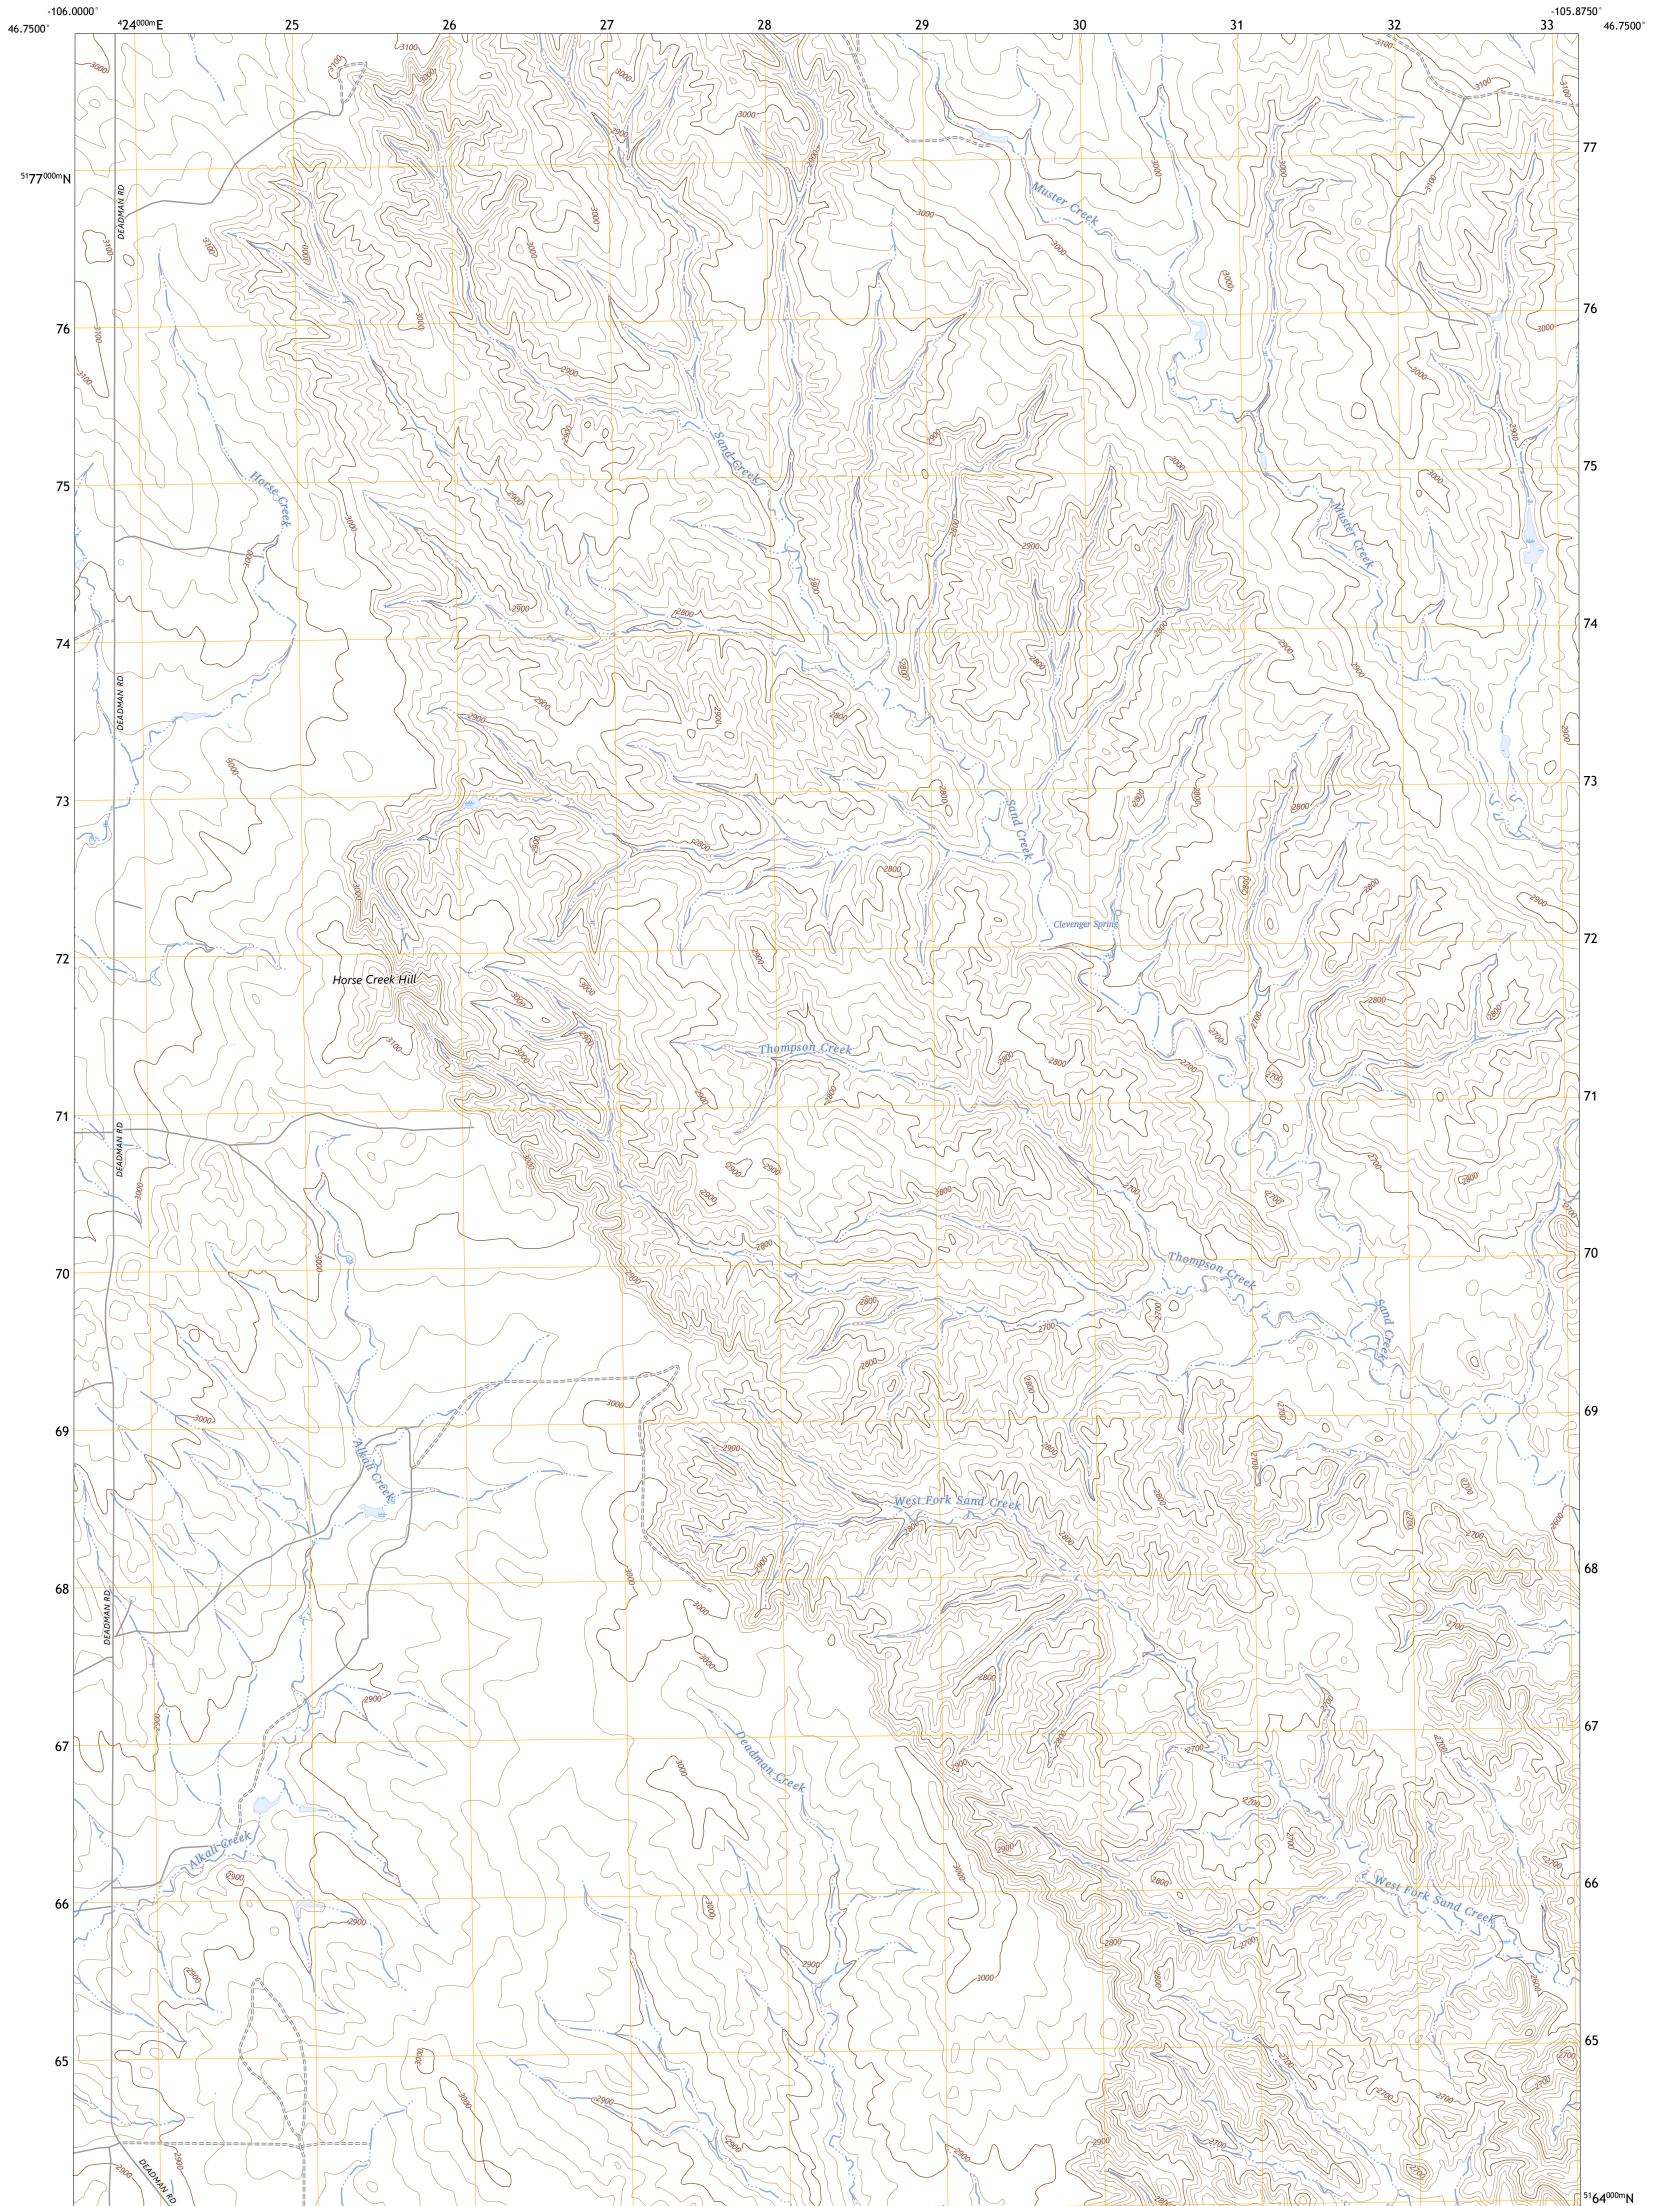

U.S. DEPARTMENT OF THE INTERIOR U.S. GEOLOGICAL SURVEY

HORSE CREEK HILL QUADRANGLE MONTANA - CUSTER COUNTY 7.5-MINUTE SERIES

**Produced by the United States Geological Survey** North American Datum of 1983 (NAD83) World Geodetic System of 1984 (WGS84). Projection and 1 000-meter grid:Universal Transverse Mercator, Zone 13T This map is not a legal document. Boundaries may be generalized for this map scale. Private lands within government reservations may not be shown. Obtain permission before entering private lands.