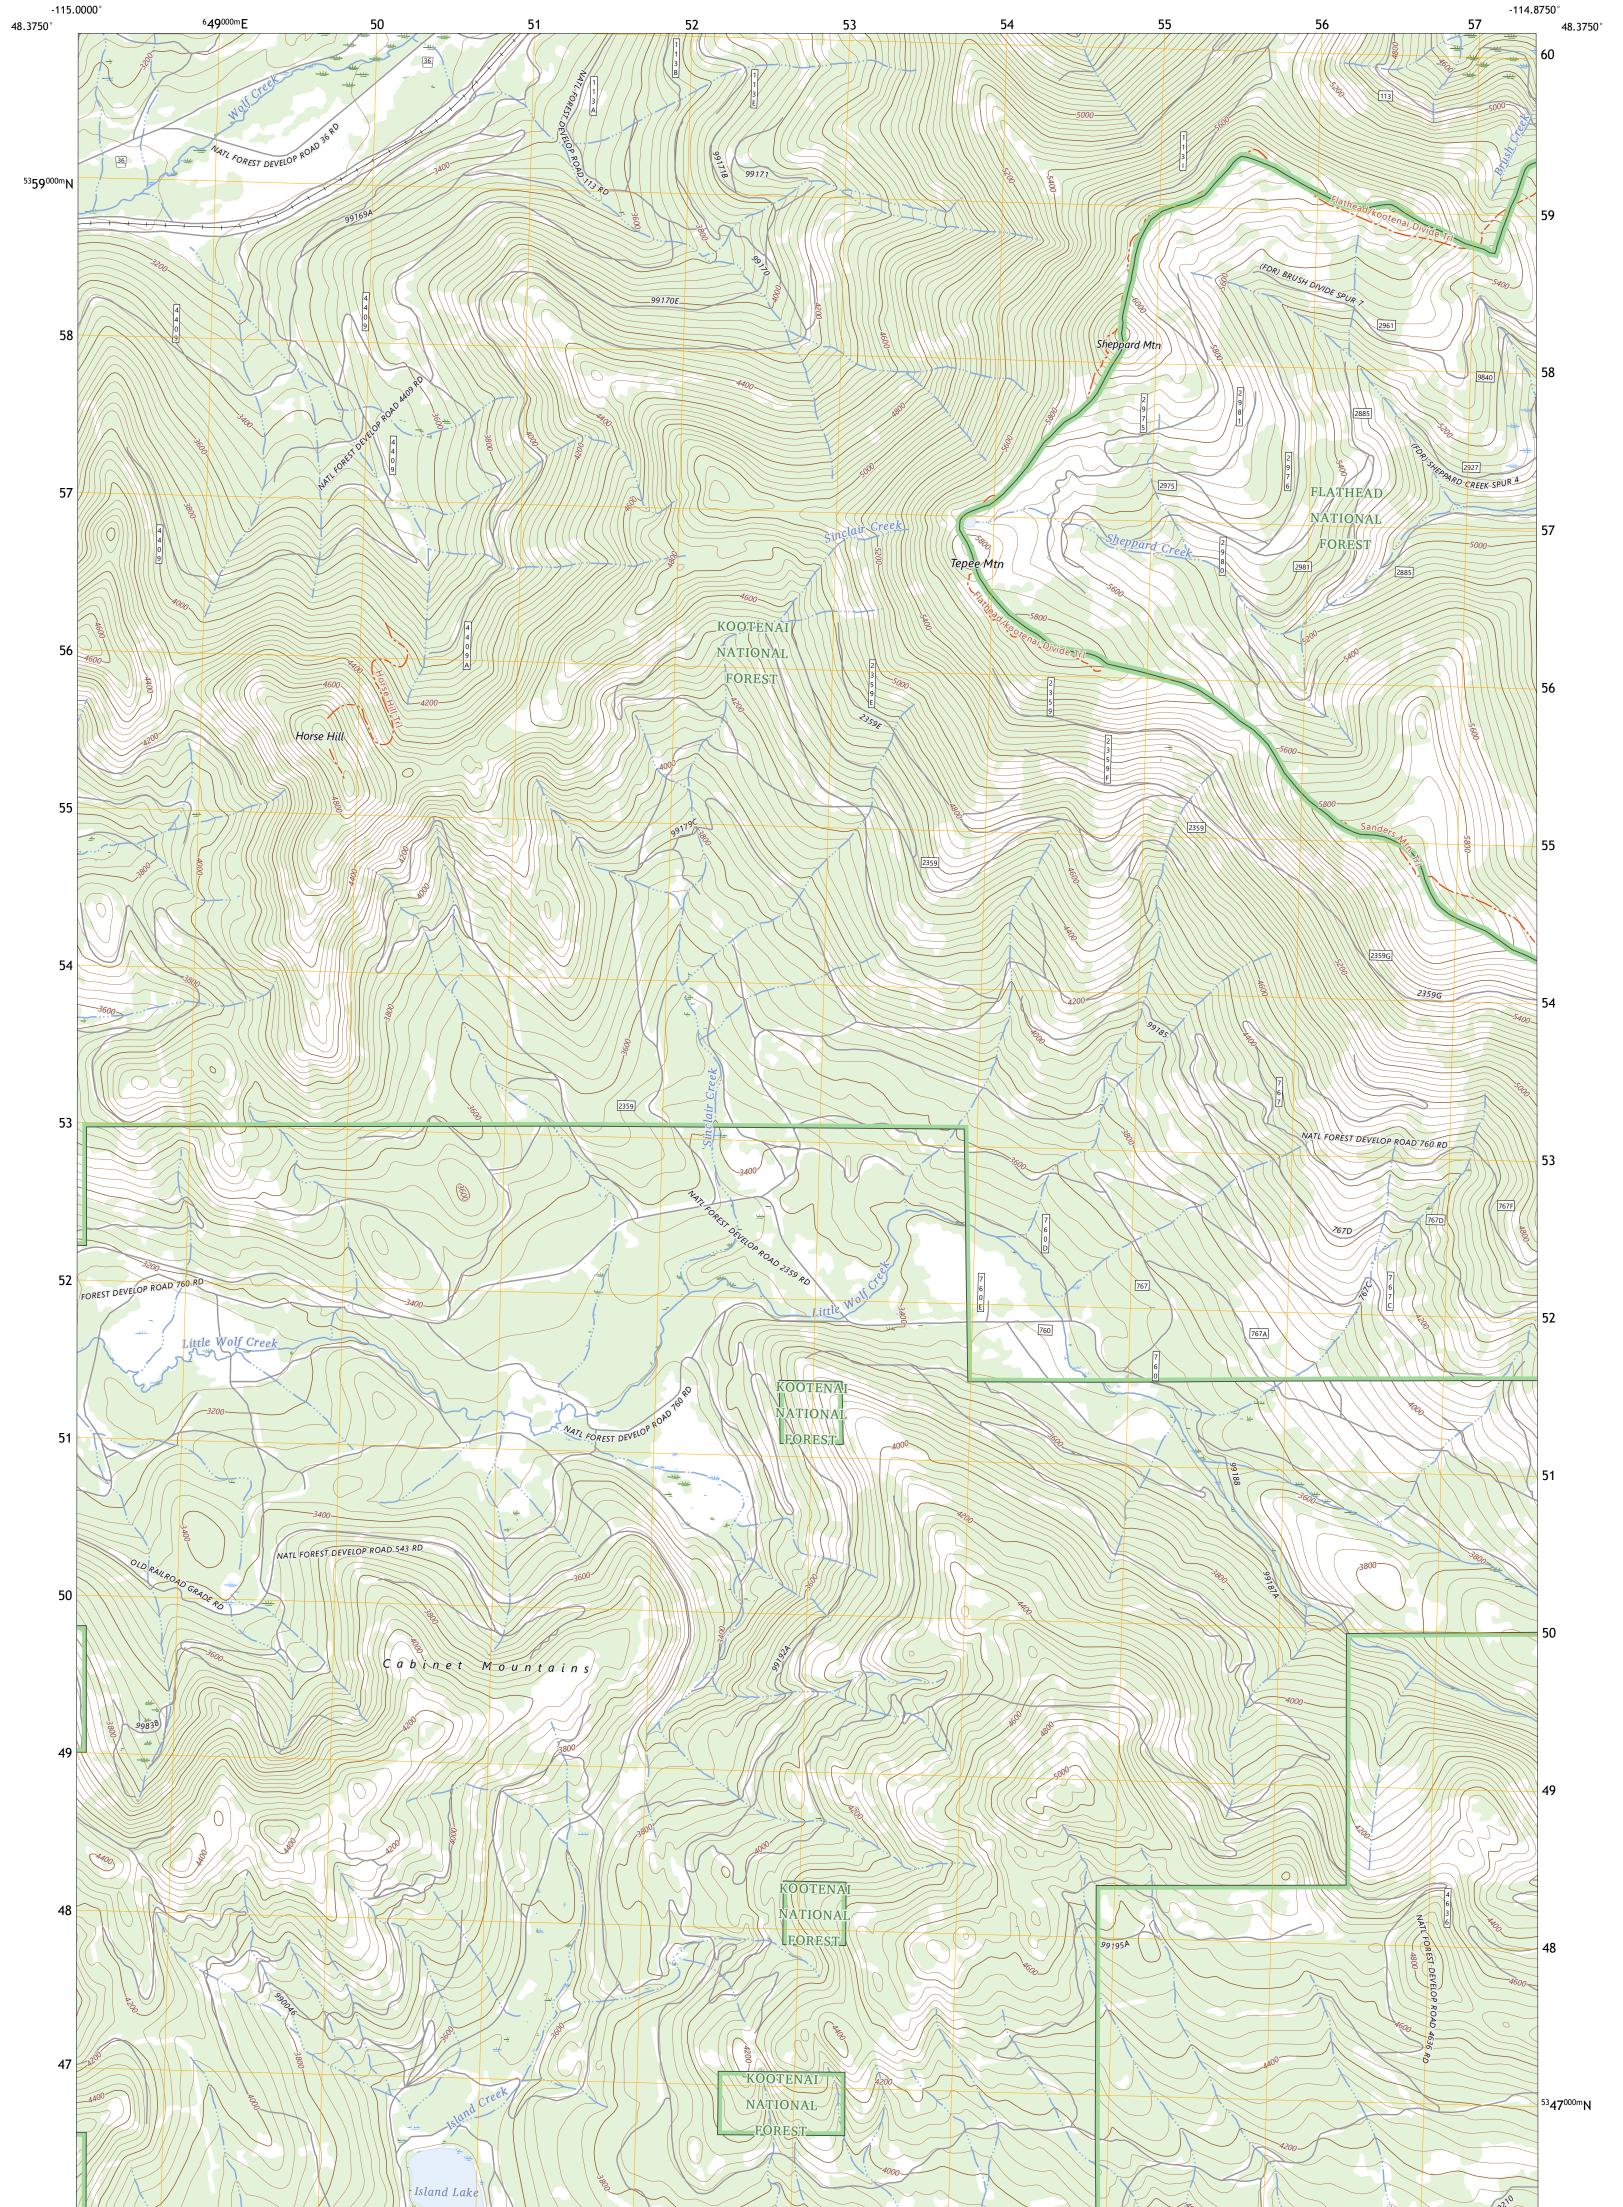

The National Map US Topo

UTS STREET

HORSE HILL QUADRANGLE MONTANA - LINCOLN COUNTY 7.5-MINUTE SERIES

ROAD CLASSIFICATION

Check with local Forest Service unit for current travel conditions and restrictions.