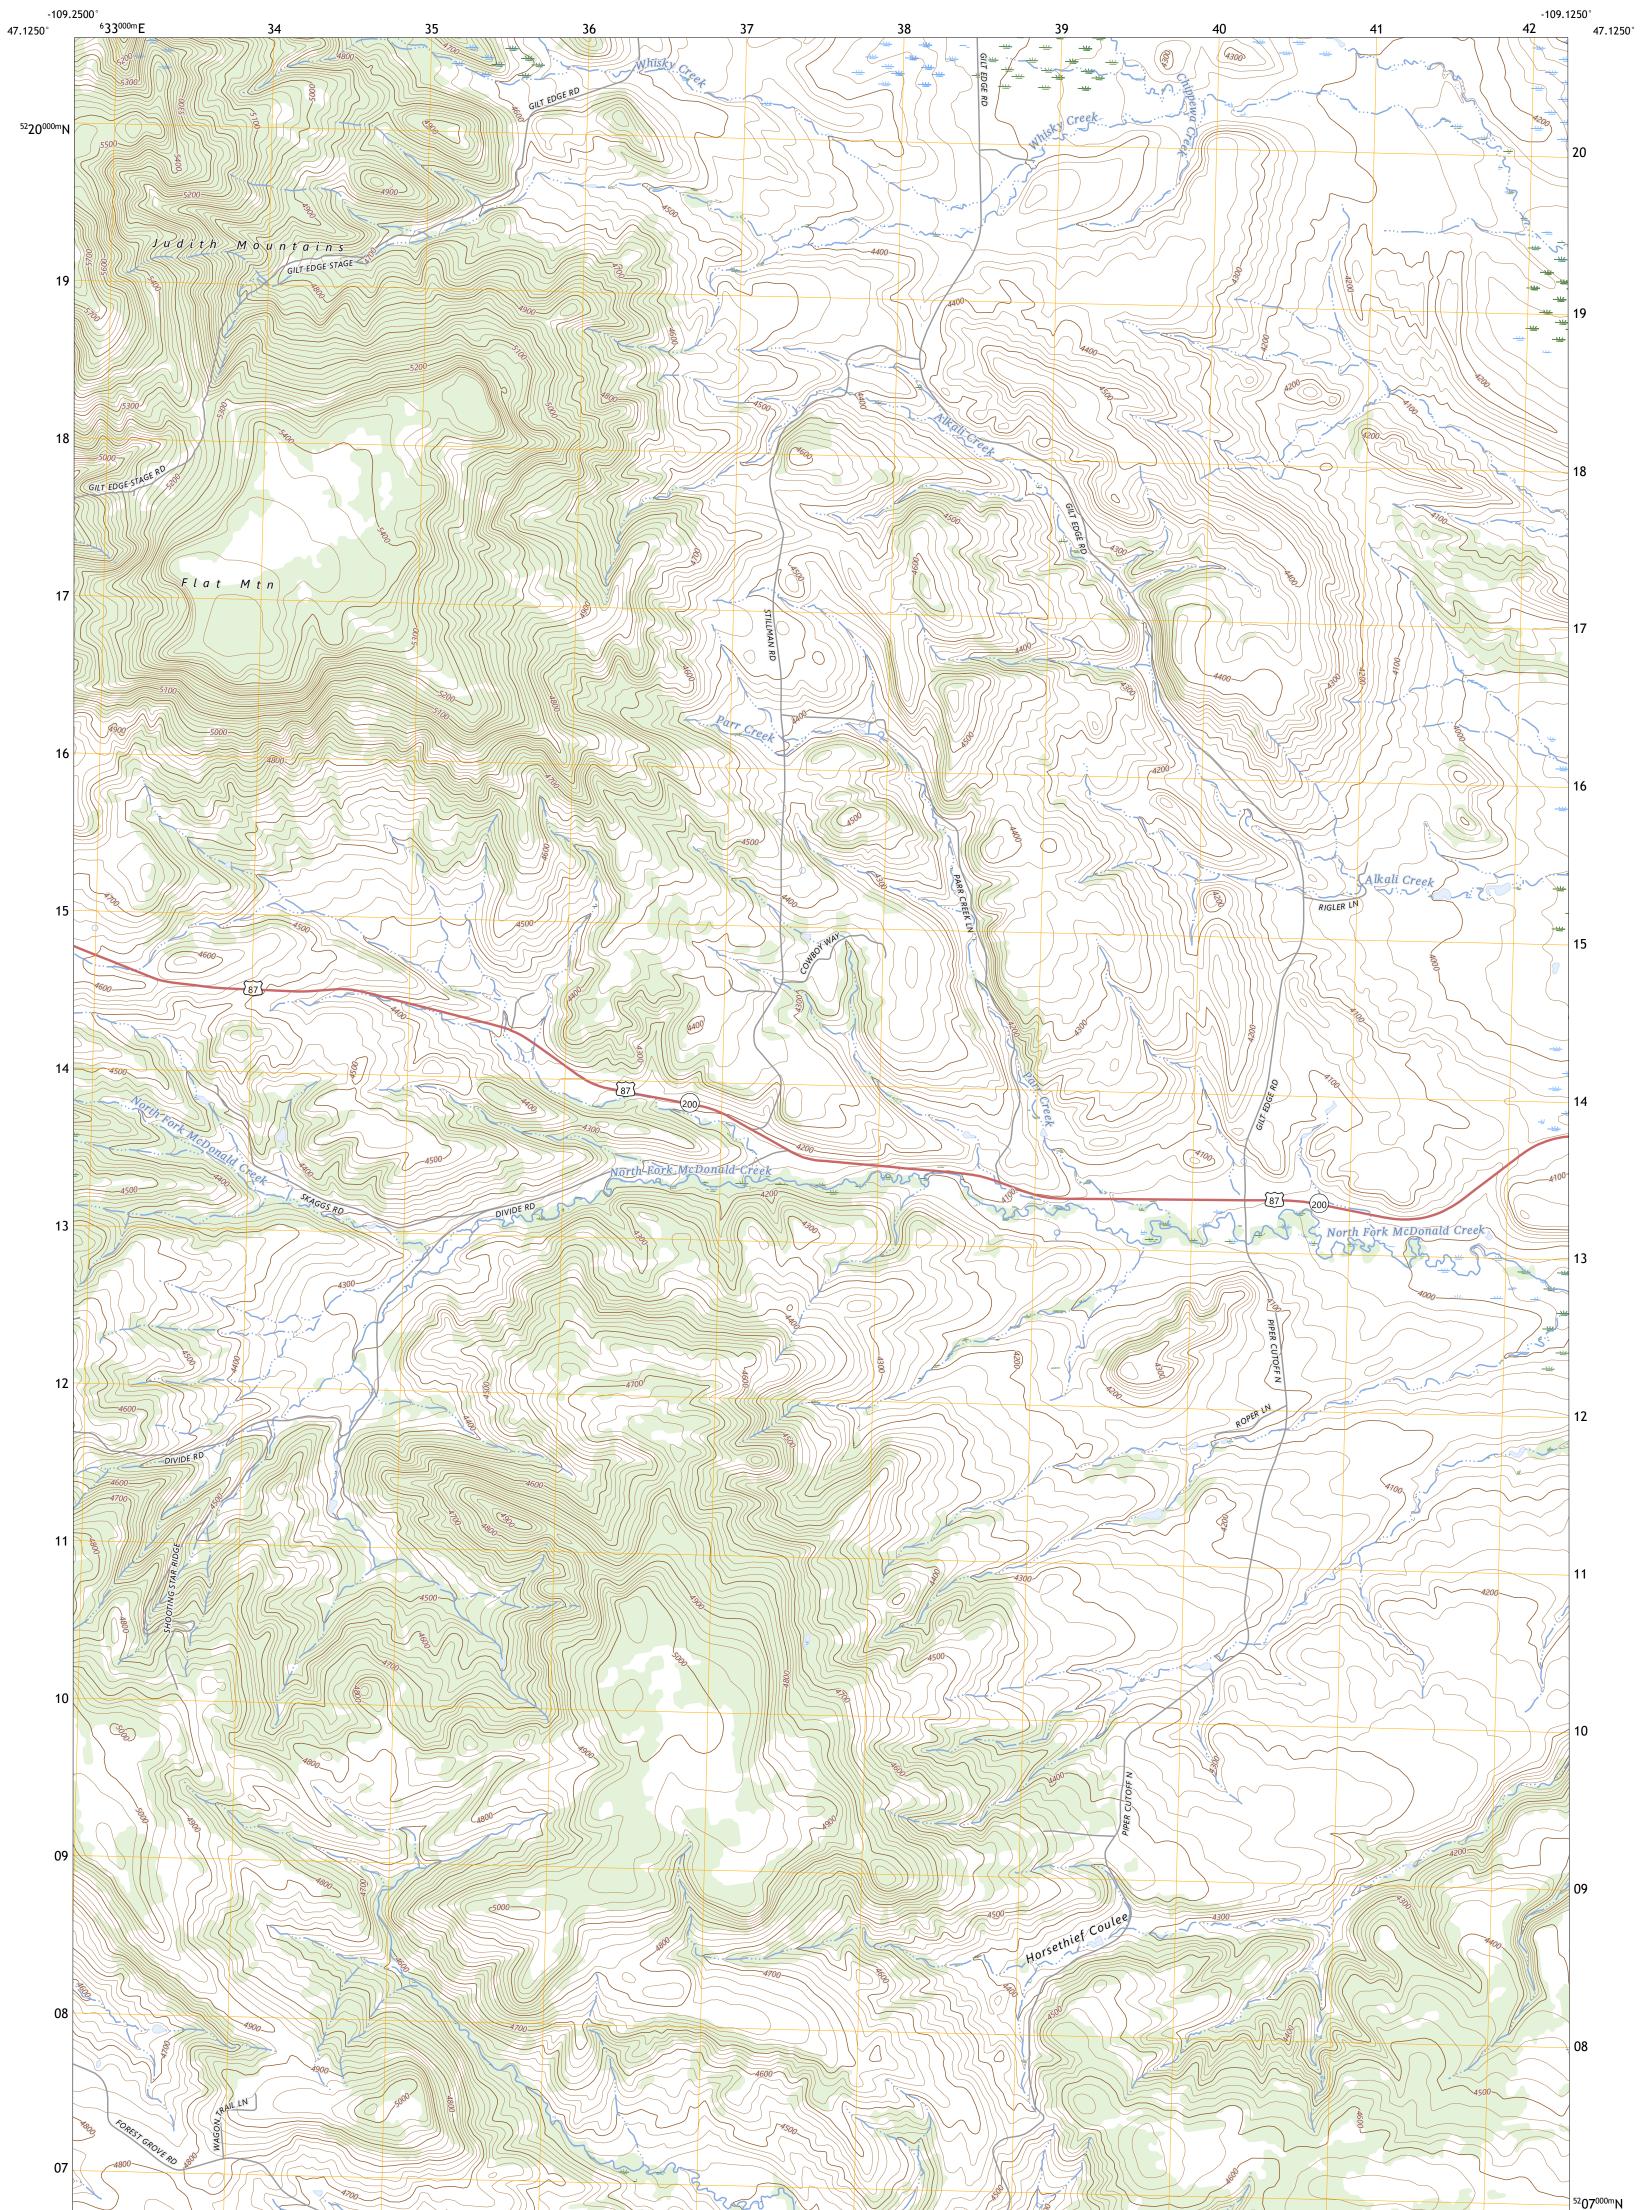

U.S. DEPARTMENT OF THE INTERIOR U.S. GEOLOGICAL SURVEY

HORSETHIEF COULEE WEST QUADRANGLE MONTANA - FERGUS COUNTY 7.5-MINUTE SERIES

Produced by the United States Geological Survey North American Datum of 1983 (NAD83) World Geodetic System of 1984 (WGS84). Projection and 1 000-meter grid:Universal Transverse Mercator, Zone 12T This map is not a legal document. Boundaries may be generalized for this map scale. Private lands within government reservations may not be shown. Obtain permission before entering private lands.

Imagery......NAIP, July 2017 - January 2018 Roads.......GNIS, 1980 - 2023 Hydrography......GNIS, 1980 - 2023 Contours.....National Hydrography Dataset, 2004 - 2022 Contours.....National Elevation Dataset, 2006 Boundaries.....Multiple sources; see metadata file 2021 - 2022 Public Land Survey System......BLM, 2018 Wetlands.....BLM, 2018