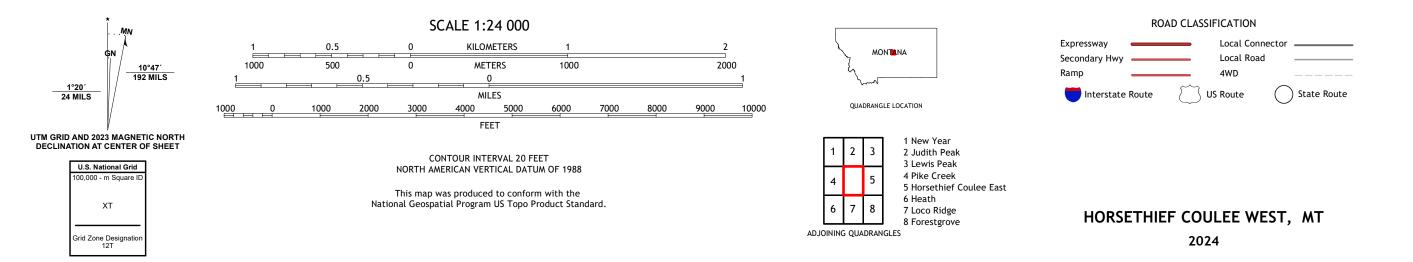

U.S. DEPARTMENT OF THE INTERIOR U.S. GEOLOGICAL SURVEY

HORSETHIEF COULEE WEST QUADRANGLE MONTANA - FERGUS COUNTY 7.5-MINUTE SERIES

Produced by the United States Geological Survey North American Datum of 1983 (NAD83) World Geodetic System of 1984 (WGS84). Projection and 1 000-meter grid:Universal Transverse Mercator, Zone 12T This map is not a legal document. Boundaries may be generalized for this map scale. Private lands within government reservations may not be shown. Obtain permission before entering private lands.

Imagery......NAIP, July 2017 - January 2018 Roads.......GNIS, 1980 - 2023 Hydrography......GNIS, 1980 - 2023 Contours.....National Hydrography Dataset, 2004 - 2022 Contours.....National Elevation Dataset, 2006 Boundaries.....Multiple sources; see metadata file 2021 - 2022 Public Land Survey System......BLM, 2018 Wetlands.....BLM, 2018