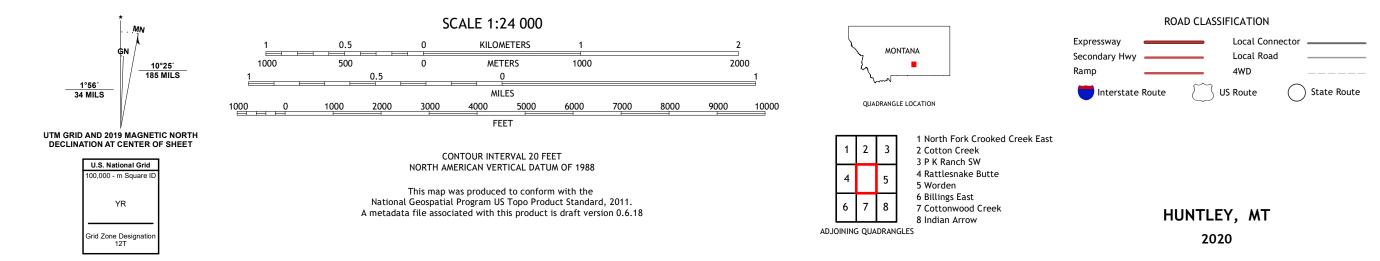

## U.S. DEPARTMENT OF THE INTERIOR U.S. GEOLOGICAL SURVEY

HUNTLEY QUADRANGLE MONTANA - YELLOWSTONE COUNTY 7.5-MINUTE SERIES

Produced by the United States Geological Survey North American Datum of 1983 (NAD83) World Geodetic System of 1984 (WGS84). Projection and 1 000-meter grid:Universal Transverse Mercator, Zone 12T This map is not a legal document. Boundaries may be generalized for this map scale. Private lands within government reservations may not be shown. Obtain permission before entering private lands.