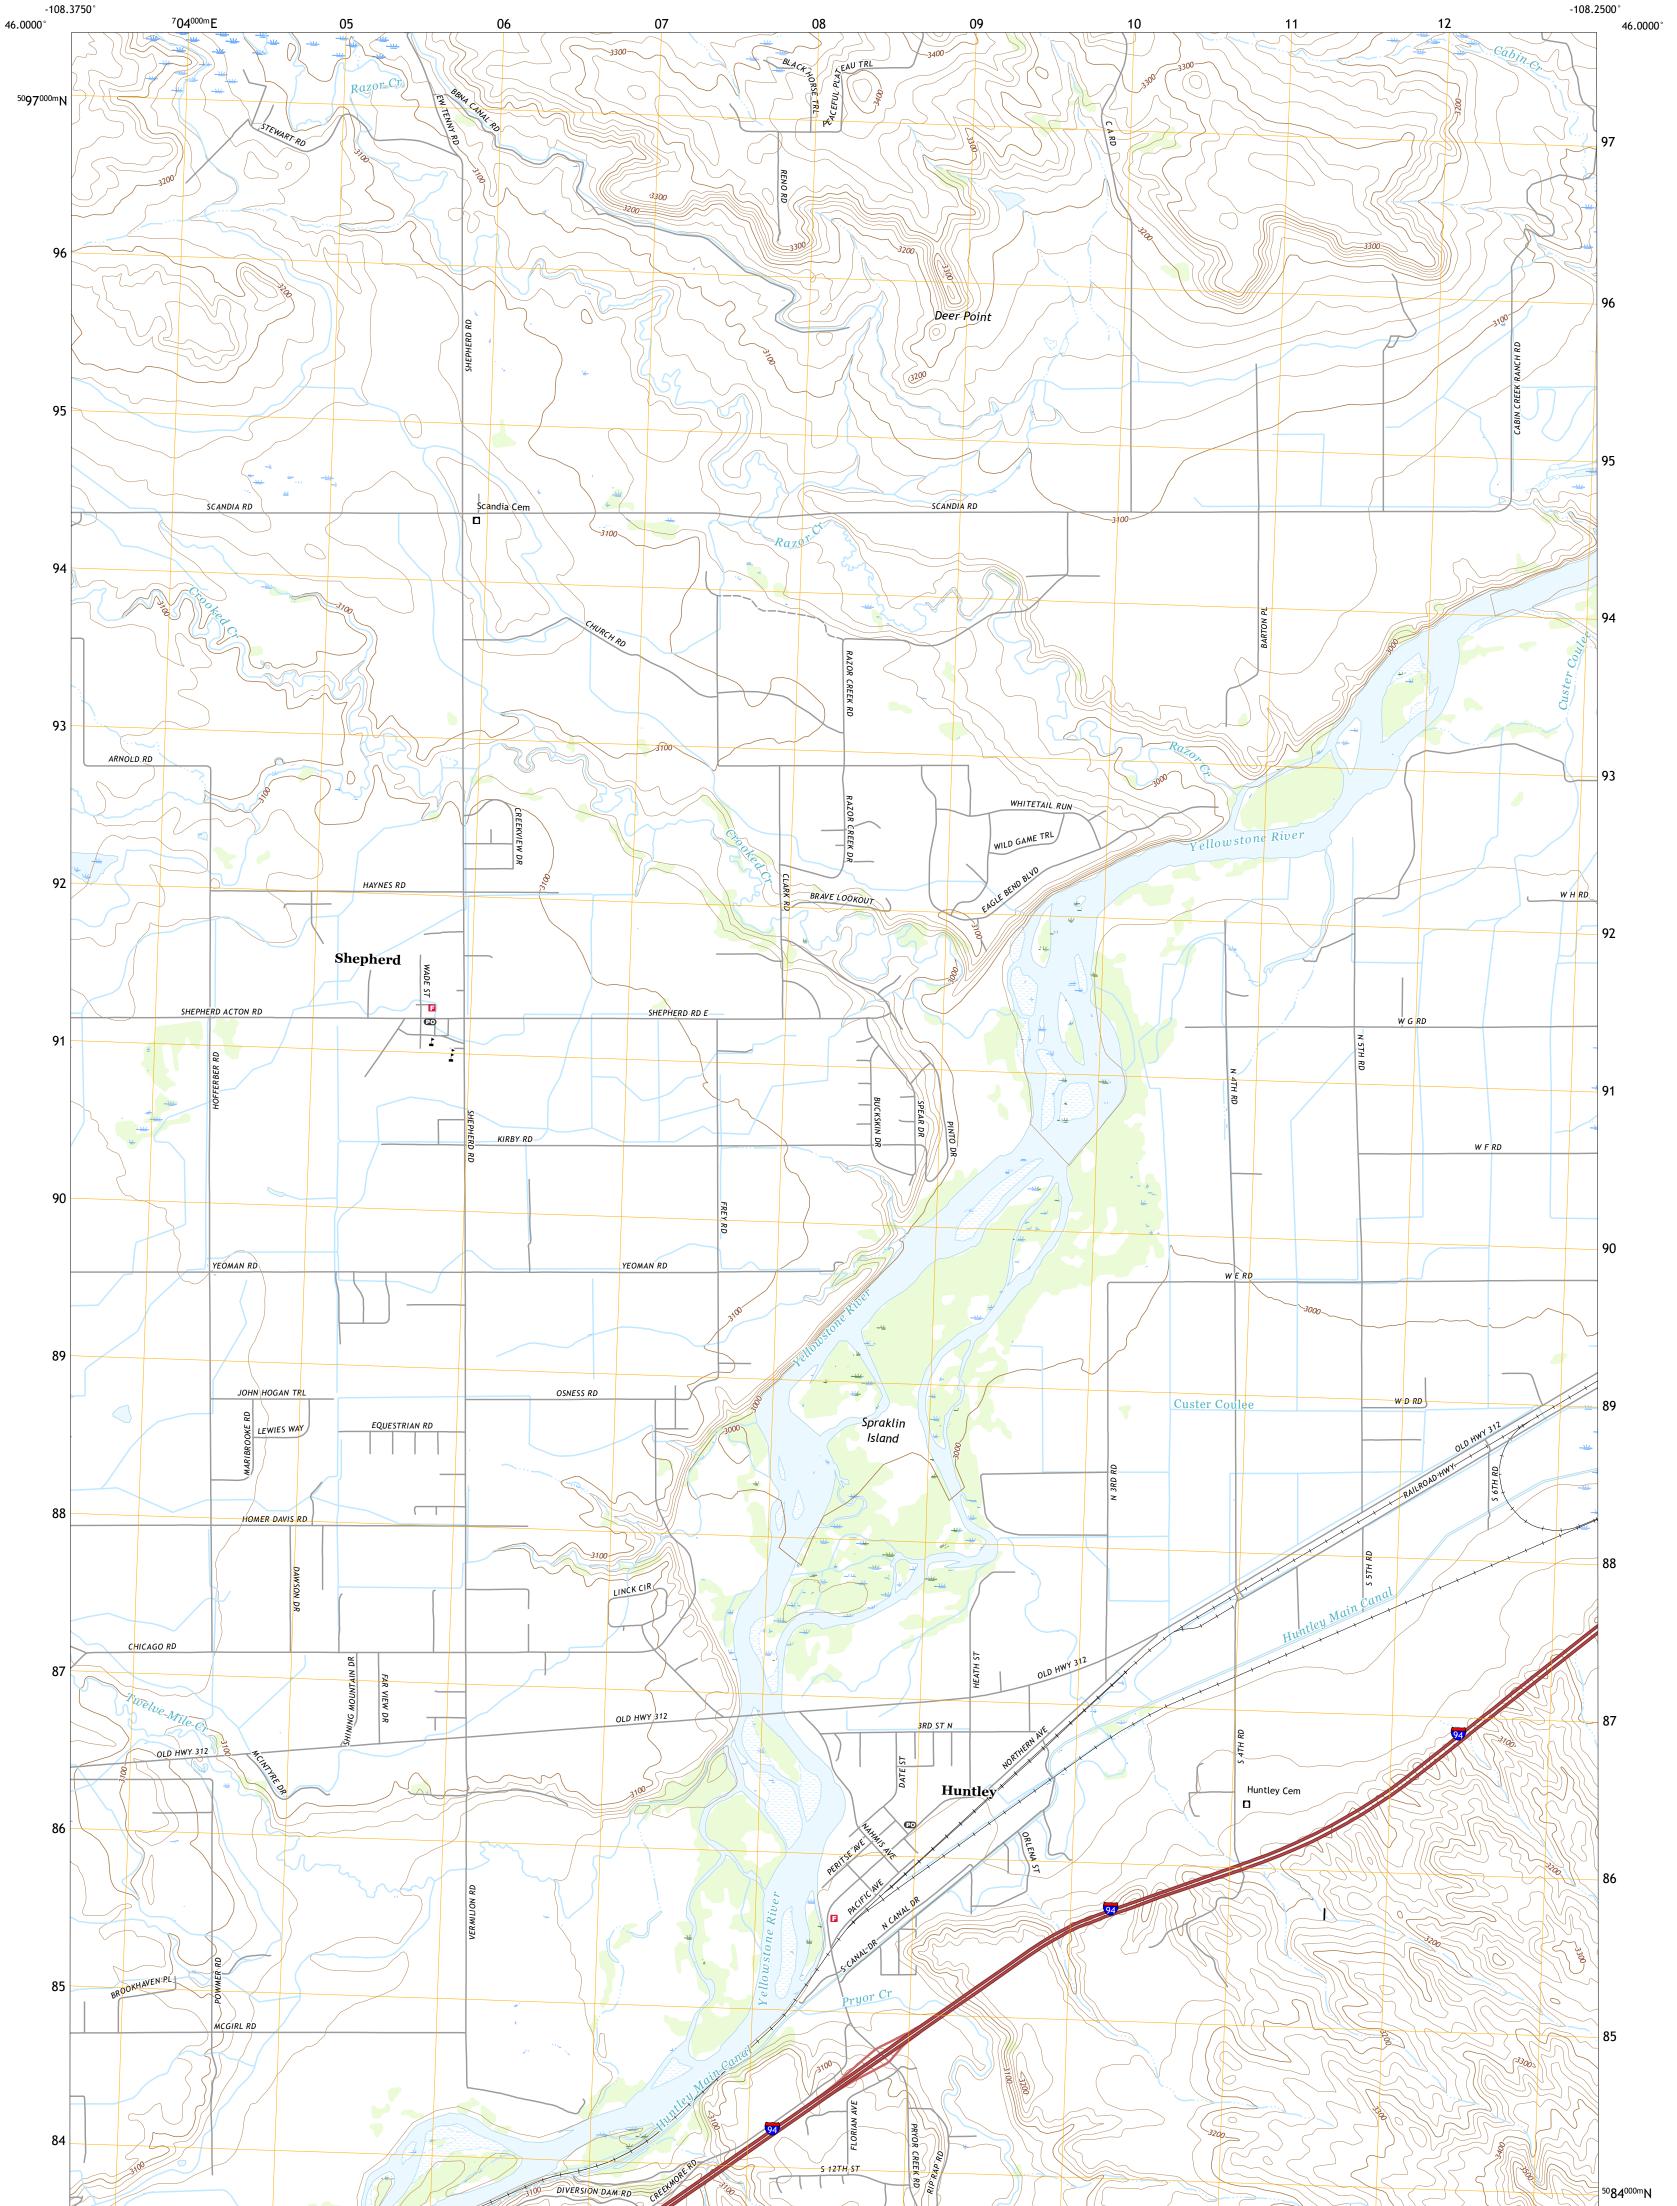

## U.S. DEPARTMENT OF THE INTERIOR U.S. GEOLOGICAL SURVEY



HUNTLEY QUADRANGLE MONTANA - YELLOWSTONE COUNTY 7.5-MINUTE SERIES





Produced by the United States Geological Survey North American Datum of 1983 (NAD83) World Geodetic System of 1984 (WGS84). Projection and 1 000-meter grid:Universal Transverse Mercator, Zone 12T This map is not a legal document. Boundaries may be generalized for this map scale. Private lands within government reservations may not be shown. Obtain permission before entering private lands.

 Imagery......NAIP, July 2015 - November 2015

 Roads......NAIP, July 2015 - November 2015

 Roads......Naional Hydrography

 Mydrography......GNIS, 1980 - 2019

 Hydrography......National Hydrography Dataset, 1899 - 2020

 Contours......National Elevation Dataset, 2002 - 2012

 Boundaries......Multiple sources; see metadata file 2018 - 2019

 Public Land Survey System.......BLM, 2018

 Wetlands.....