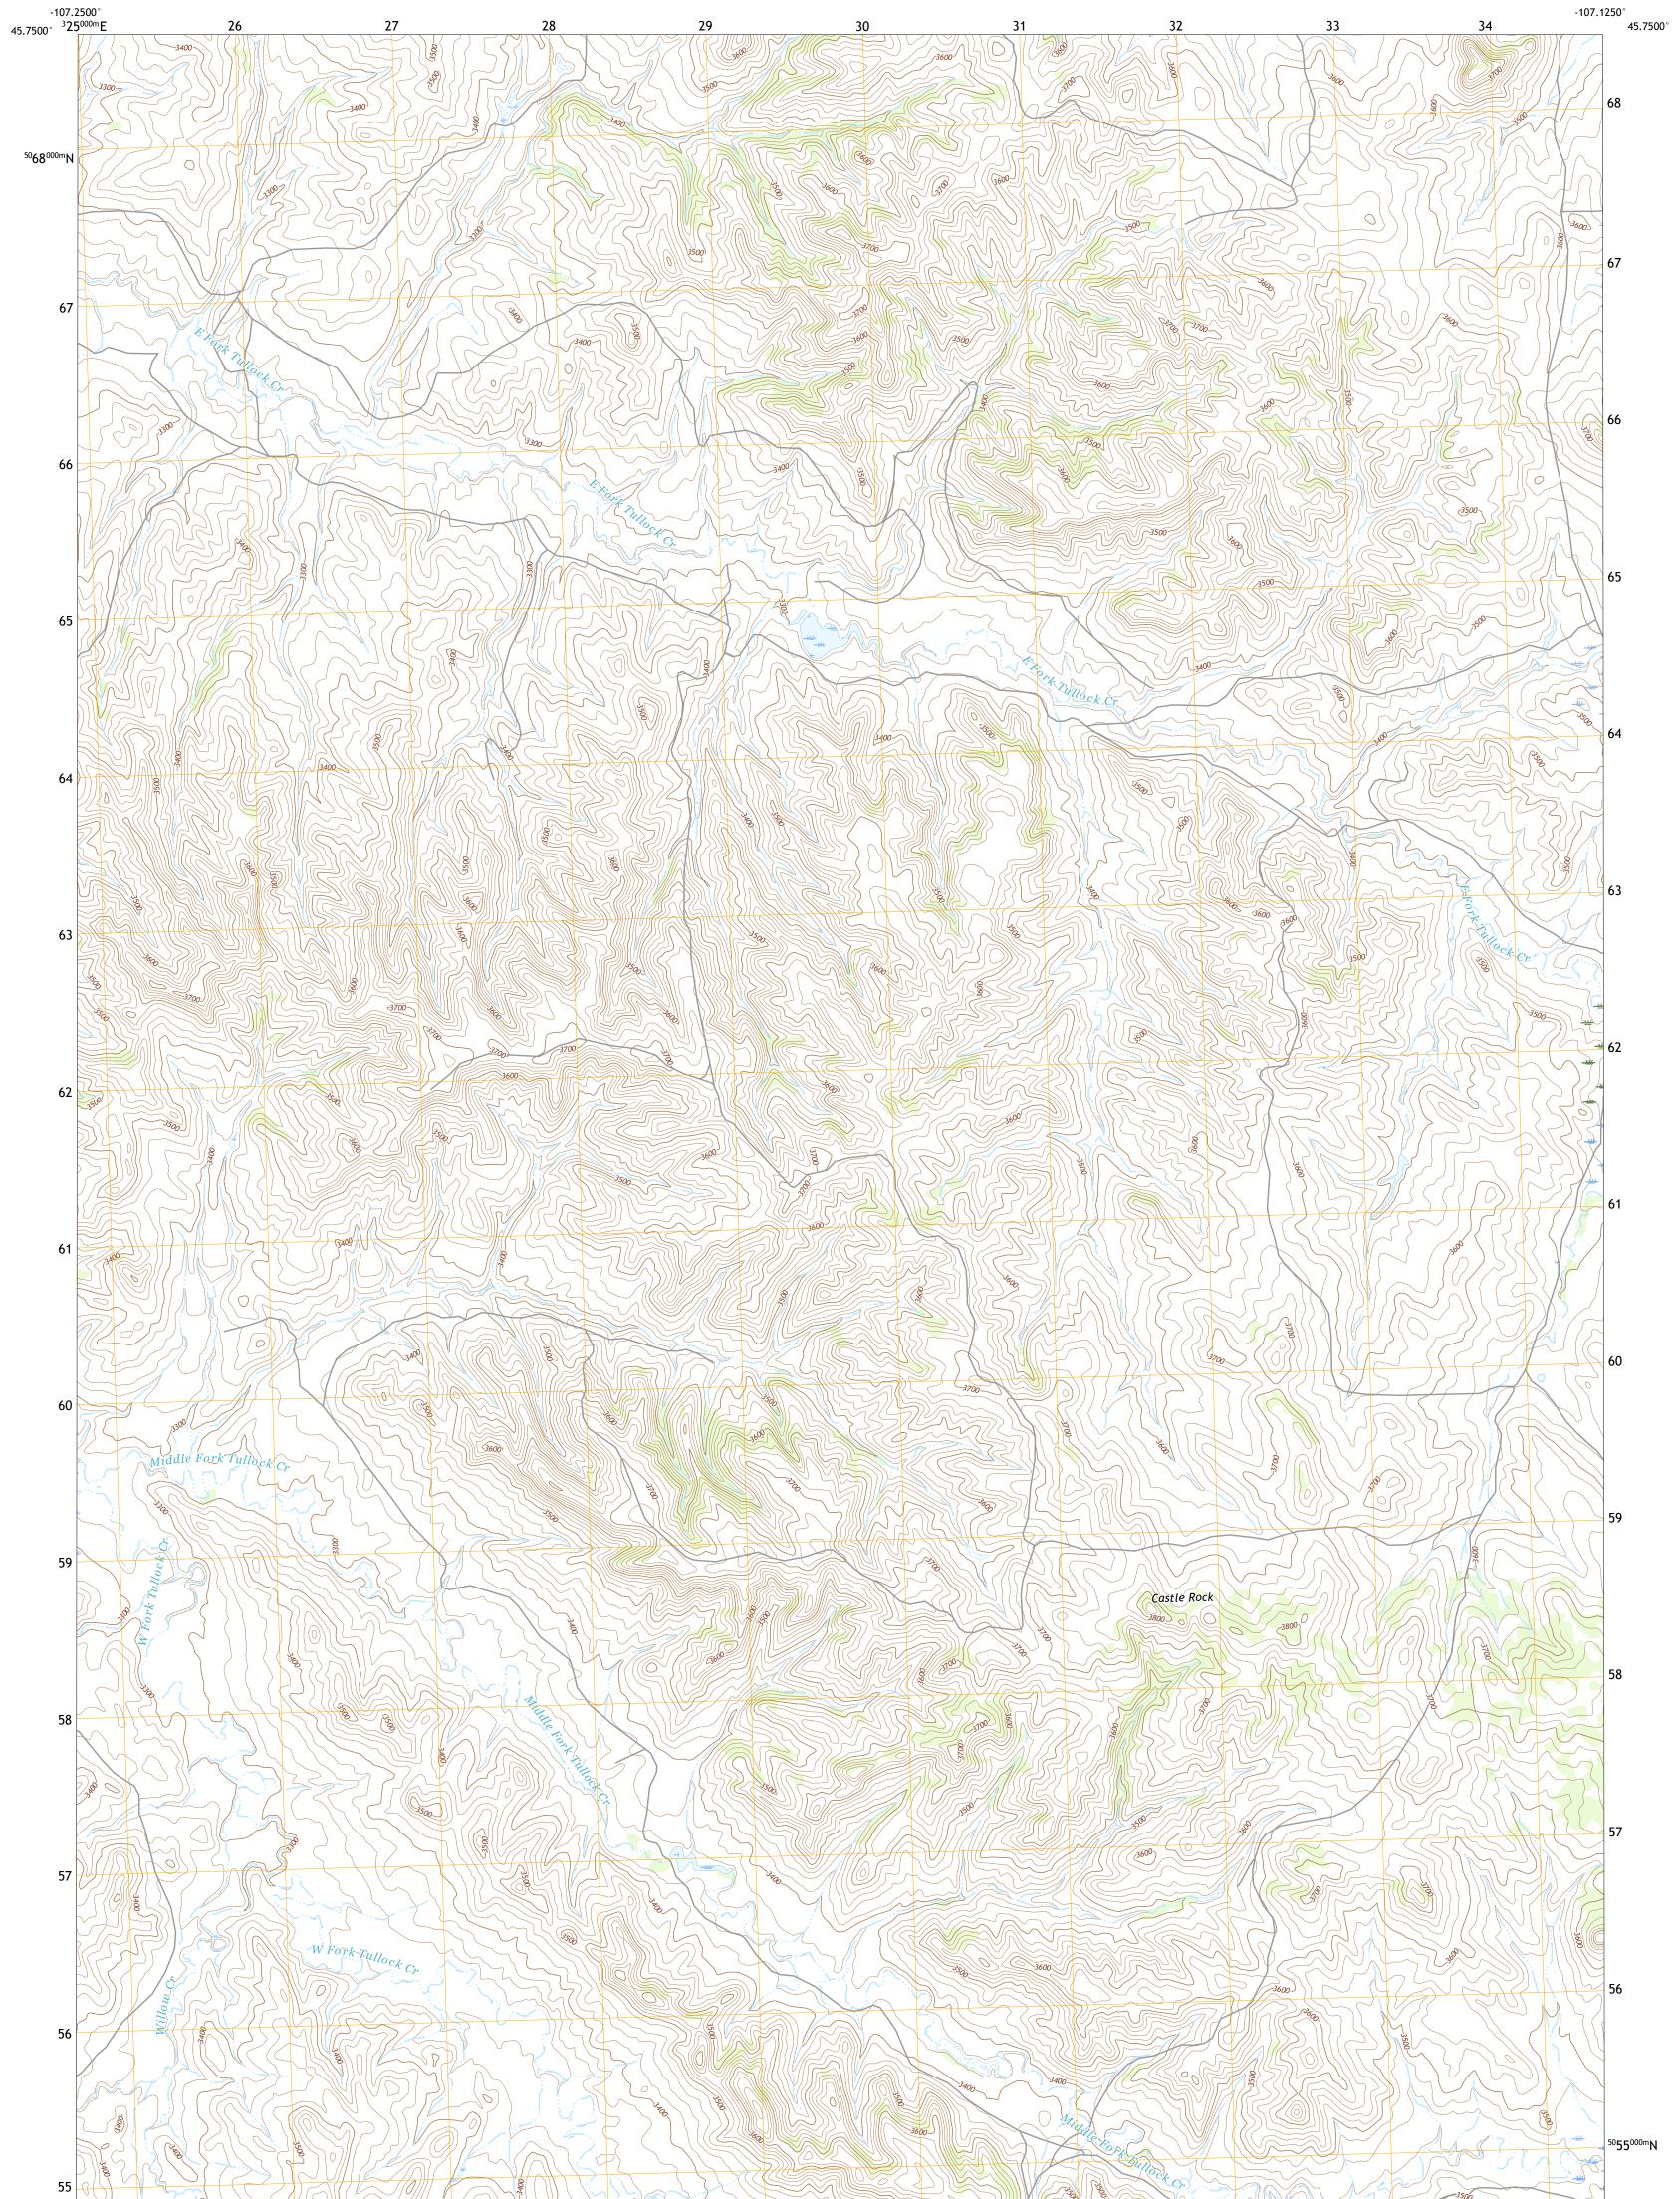

U.S. DEPARTMENT OF THE INTERIOR U.S. GEOLOGICAL SURVEY

JEANS FORK NW QUADRANGLE MONTANA - BIG HORN COUNTY 7.5-MINUTE SERIES

**Produced by the United States Geological Survey** North American Datum of 1983 (NAD83) World Geodetic System of 1984 (WGS84). Projection and 1 000-meter grid:Universal Transverse Mercator, Zone 13T This map is not a legal document. Boundaries may be generalized for this map scale. Private lands within government reservations may not be shown. Obtain permission before entering private lands.