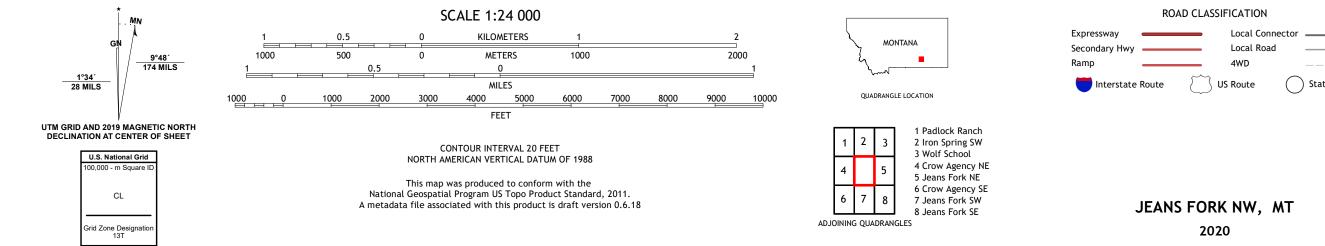

U.S. DEPARTMENT OF THE INTERIOR U.S. GEOLOGICAL SURVEY

JEANS FORK NW QUADRANGLE MONTANA - BIG HORN COUNTY 7.5-MINUTE SERIES

**Produced by the United States Geological Survey** North American Datum of 1983 (NAD83) World Geodetic System of 1984 (WGS84). Projection and 1 000-meter grid:Universal Transverse Mercator, Zone 13T This map is not a legal document. Boundaries may be generalized for this map scale. Private lands within government reservations may not be shown. Obtain permission before entering private lands.