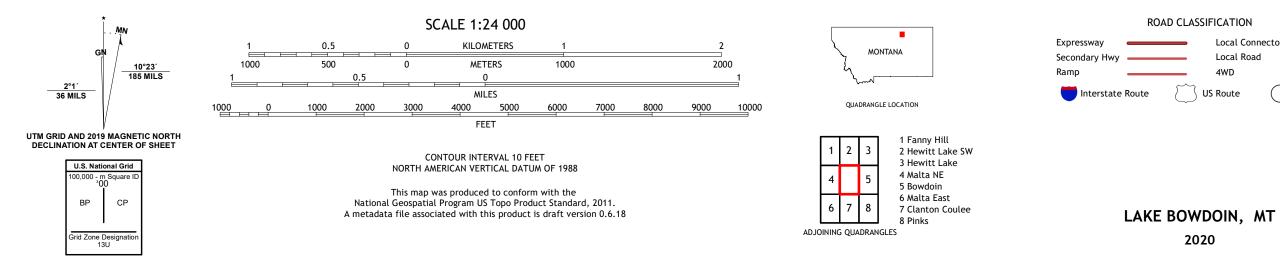

U.S. GEOLOGICAL SURVEY

The National Map US Topo

LAKE BOWDOIN QUADRANGLE MONTANA - PHILLIPS COUNTY 7.5-MINUTE SERIES

Produced by the United States Geological Survey North American Datum of 1983 (NAD83) World Geodetic System of 1984 (WGS84). Projection and 1 000-meter grid:Universal Transverse Mercator, Zone 13U This map is not a legal document. Boundaries may be generalized for this map scale. Private lands within government reservations may not be shown. Obtain permission before entering private lands.

NSN. 7643016377040 NGA REF NO. USGSX24K24350

Local Connector

4WD

\_\_\_\_

State Route