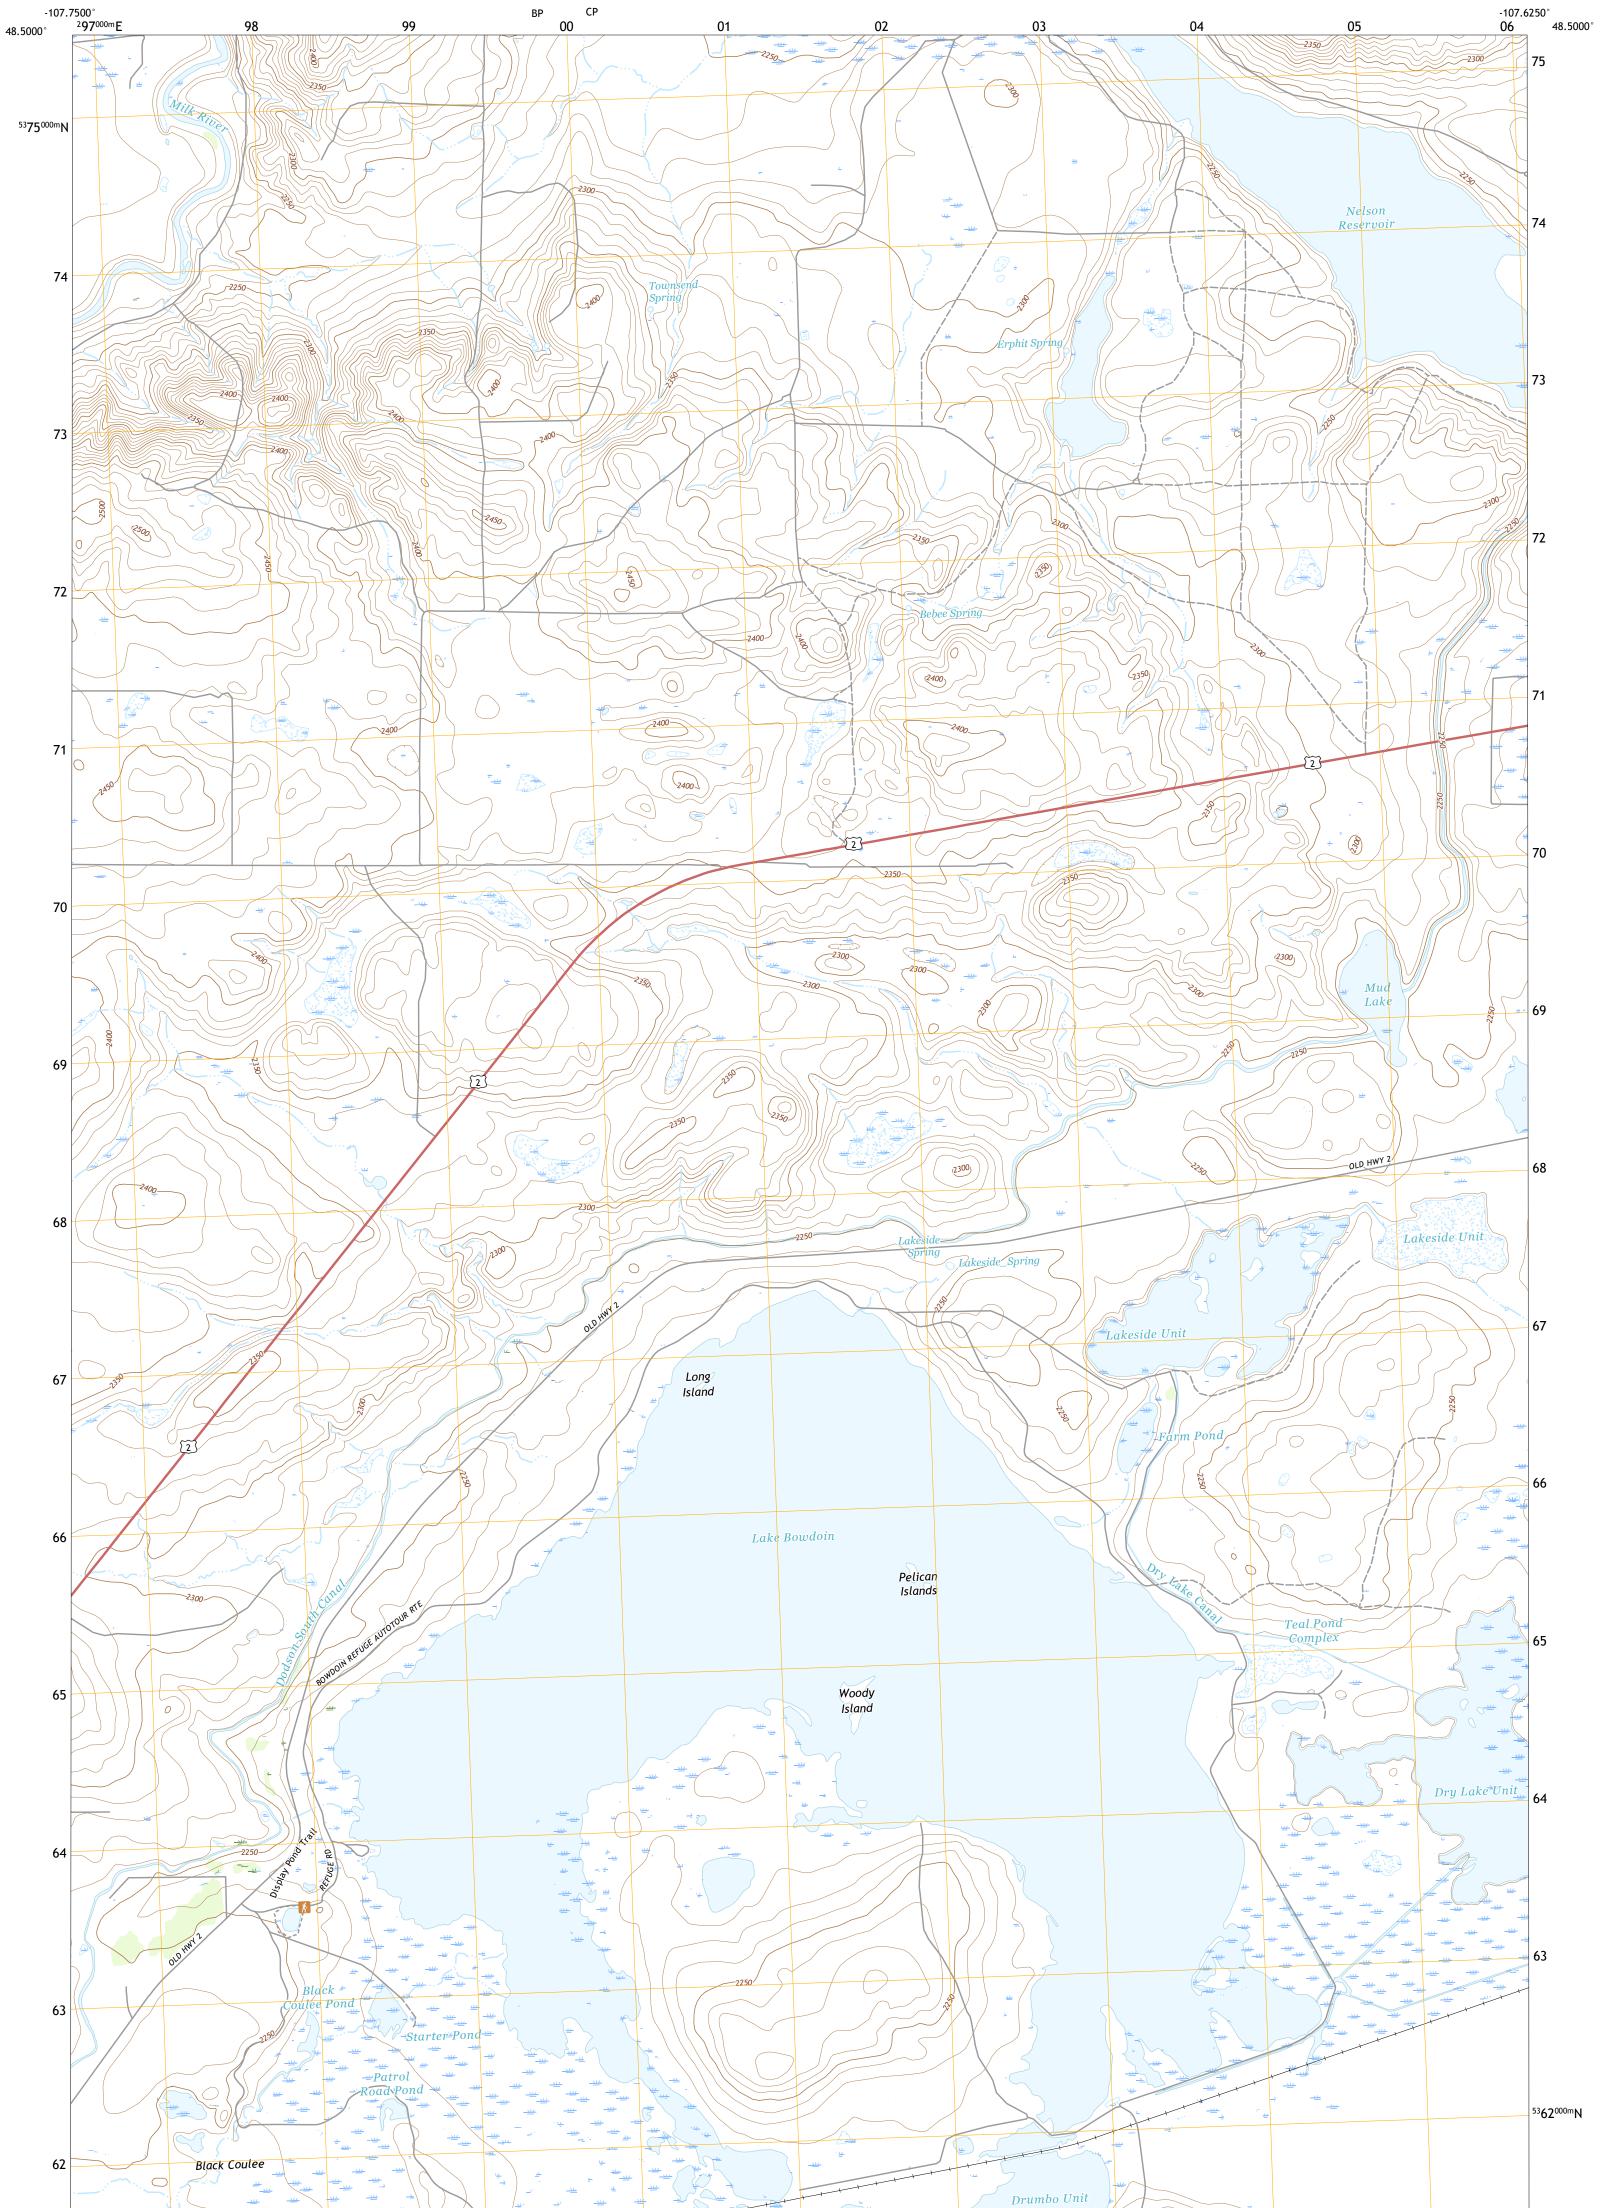

U.S. GEOLOGICAL SURVEY

The National Map US Topo

LAKE BOWDOIN QUADRANGLE MONTANA - PHILLIPS COUNTY 7.5-MINUTE SERIES

Produced by the United States Geological Survey North American Datum of 1983 (NAD83) World Geodetic System of 1984 (WGS84). Projection and 1 000-meter grid:Universal Transverse Mercator, Zone 13U This map is not a legal document. Boundaries may be generalized for this map scale. Private lands within government reservations may not be shown. Obtain permission before entering private lands.