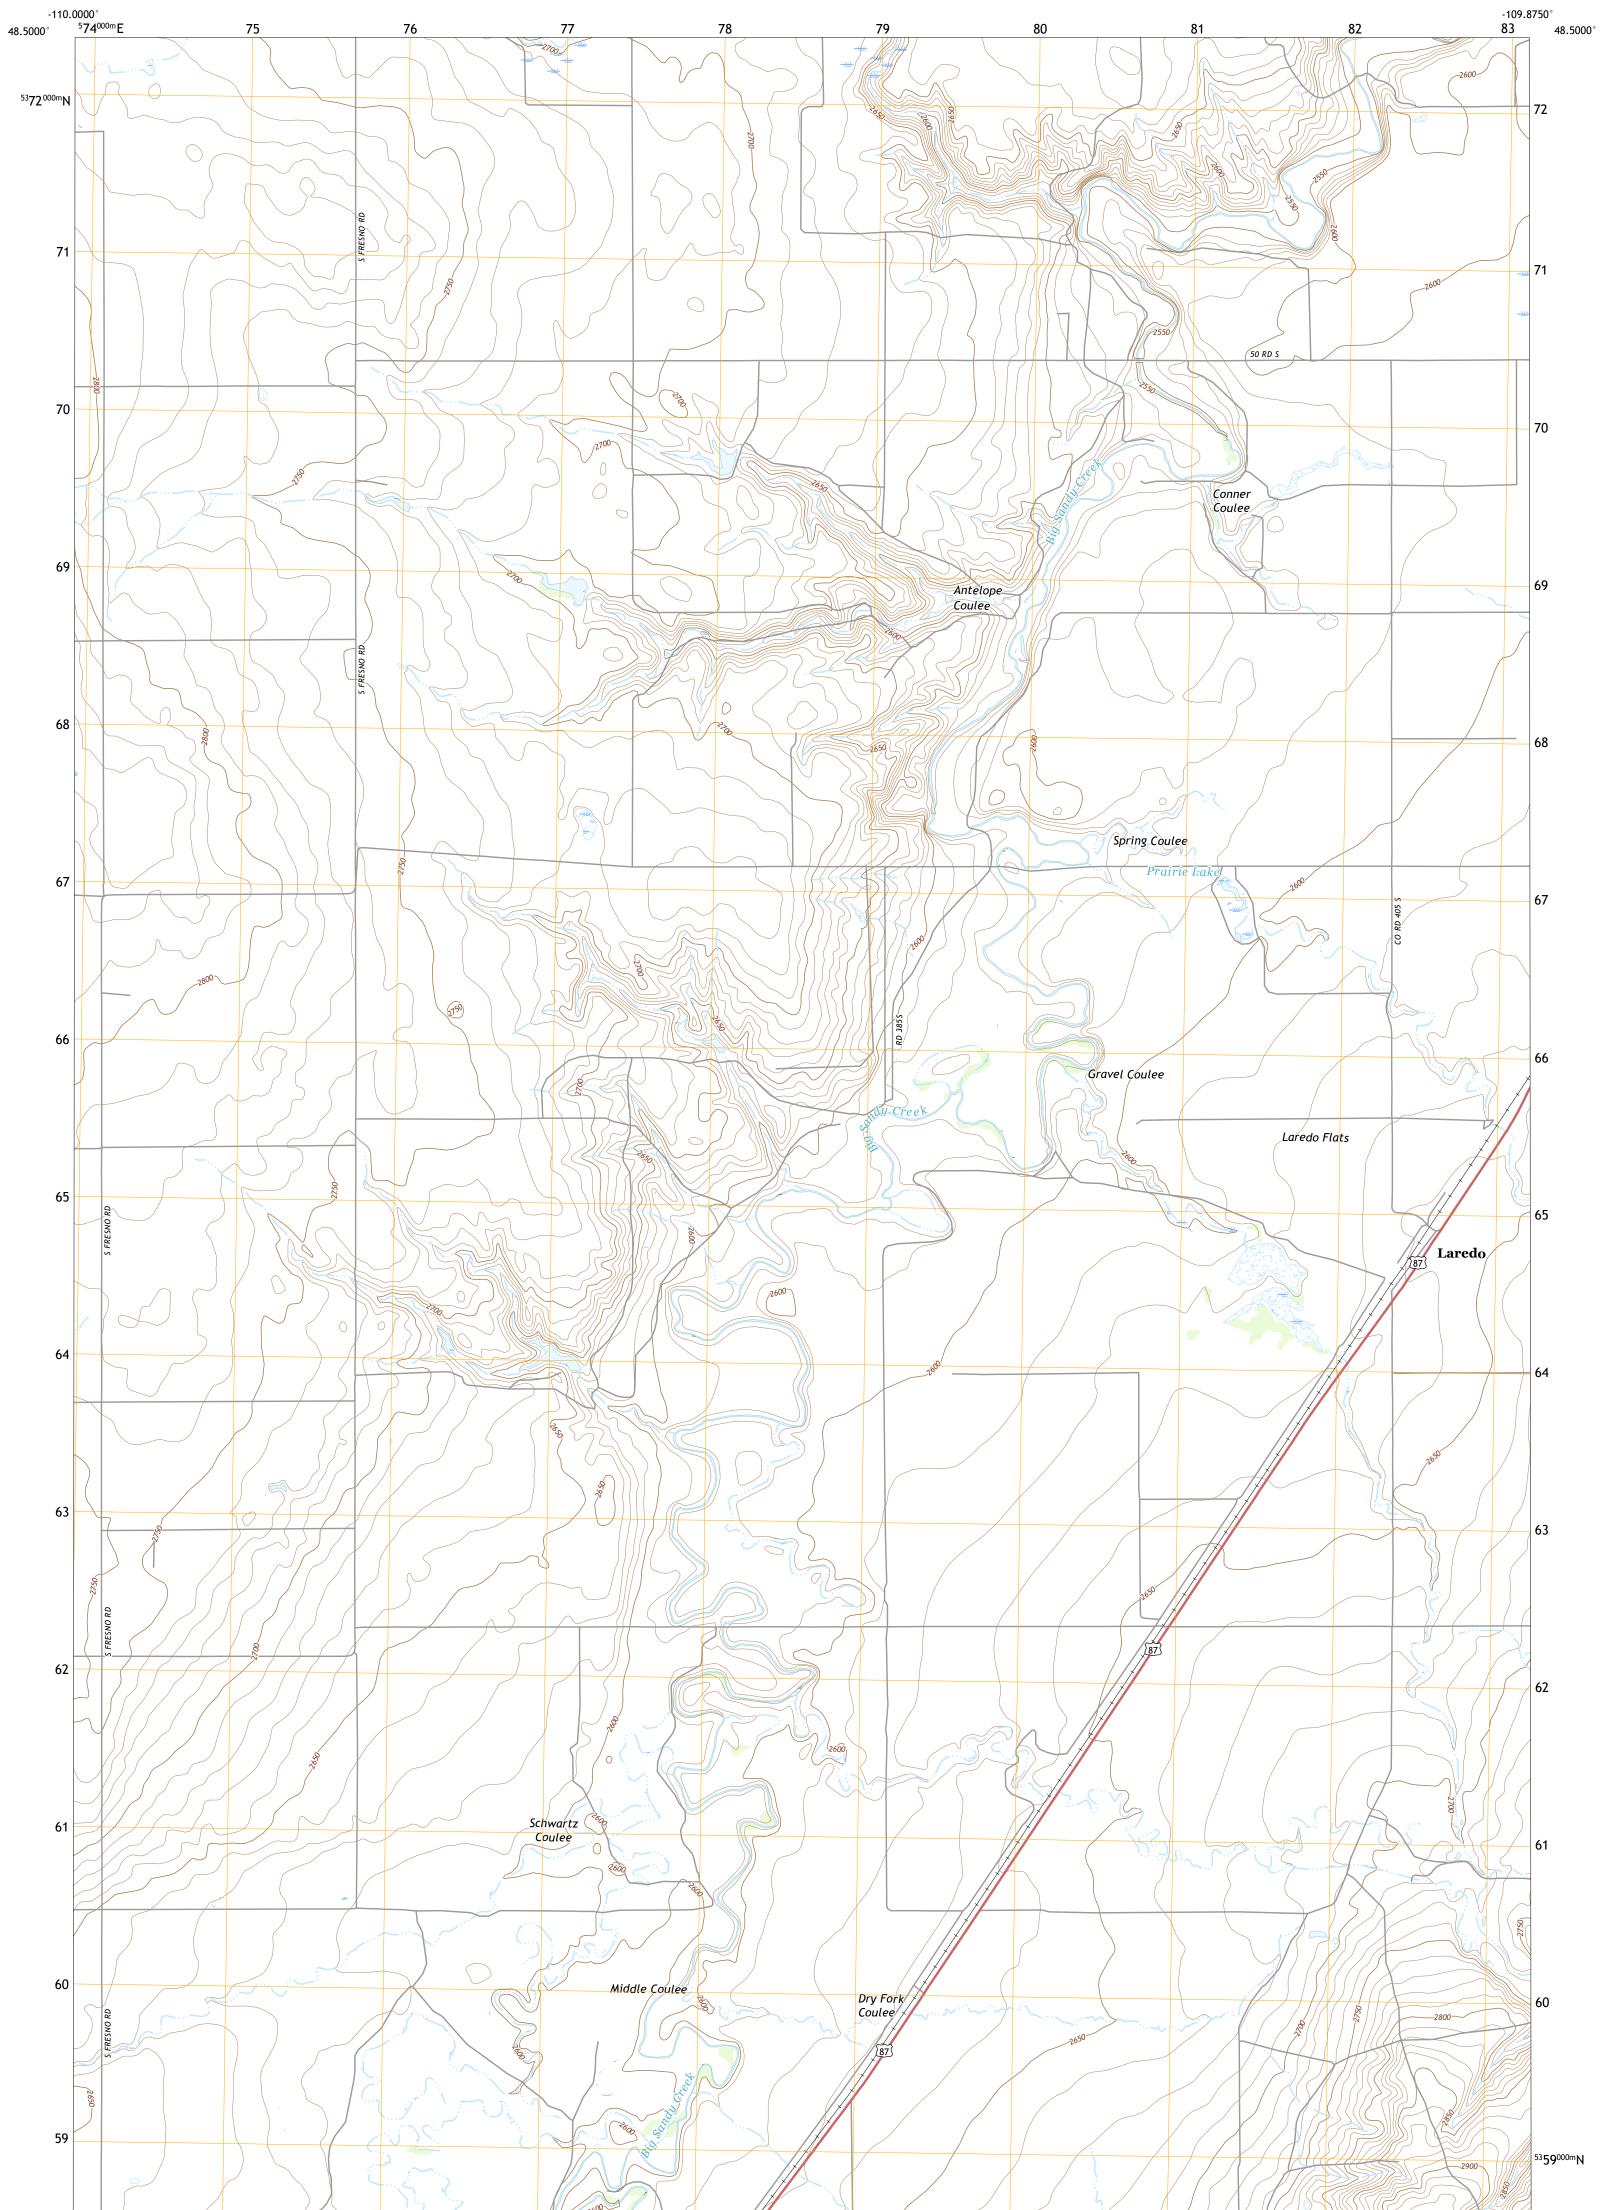

U.S. GEOLOGICAL SURVEY

The National Map US Topo

LAREDO QUADRANGLE MONTANA - HILL COUNTY 7.5-MINUTE SERIES

Produced by the United States Geological Survey North American Datum of 1983 (NAD83) World Geodetic System of 1984 (WGS84). Projection and 1 000-meter grid:Universal Transverse Mercator, Zone 12U This map is not a legal document. Boundaries may be generalized for this map scale. Private lands within government reservations may not be shown. Obtain permission before entering private lands.

Imagery......NAIP, September 2015 - January 2016Roads......U.S.CensusNames......GNIS, 1980 - 2019Hydrography.....NationalHydrography Dataset, 1899 - 2019Contours.....NationalElevationBoundaries.....Multiplesources; seePublicLandSurveySystem......BLM, 2018Wetlands......FWSNationalWetlandsInventory2005

NSN. 7643016377072 NGA REF NO. USGSX24K24972

State Route