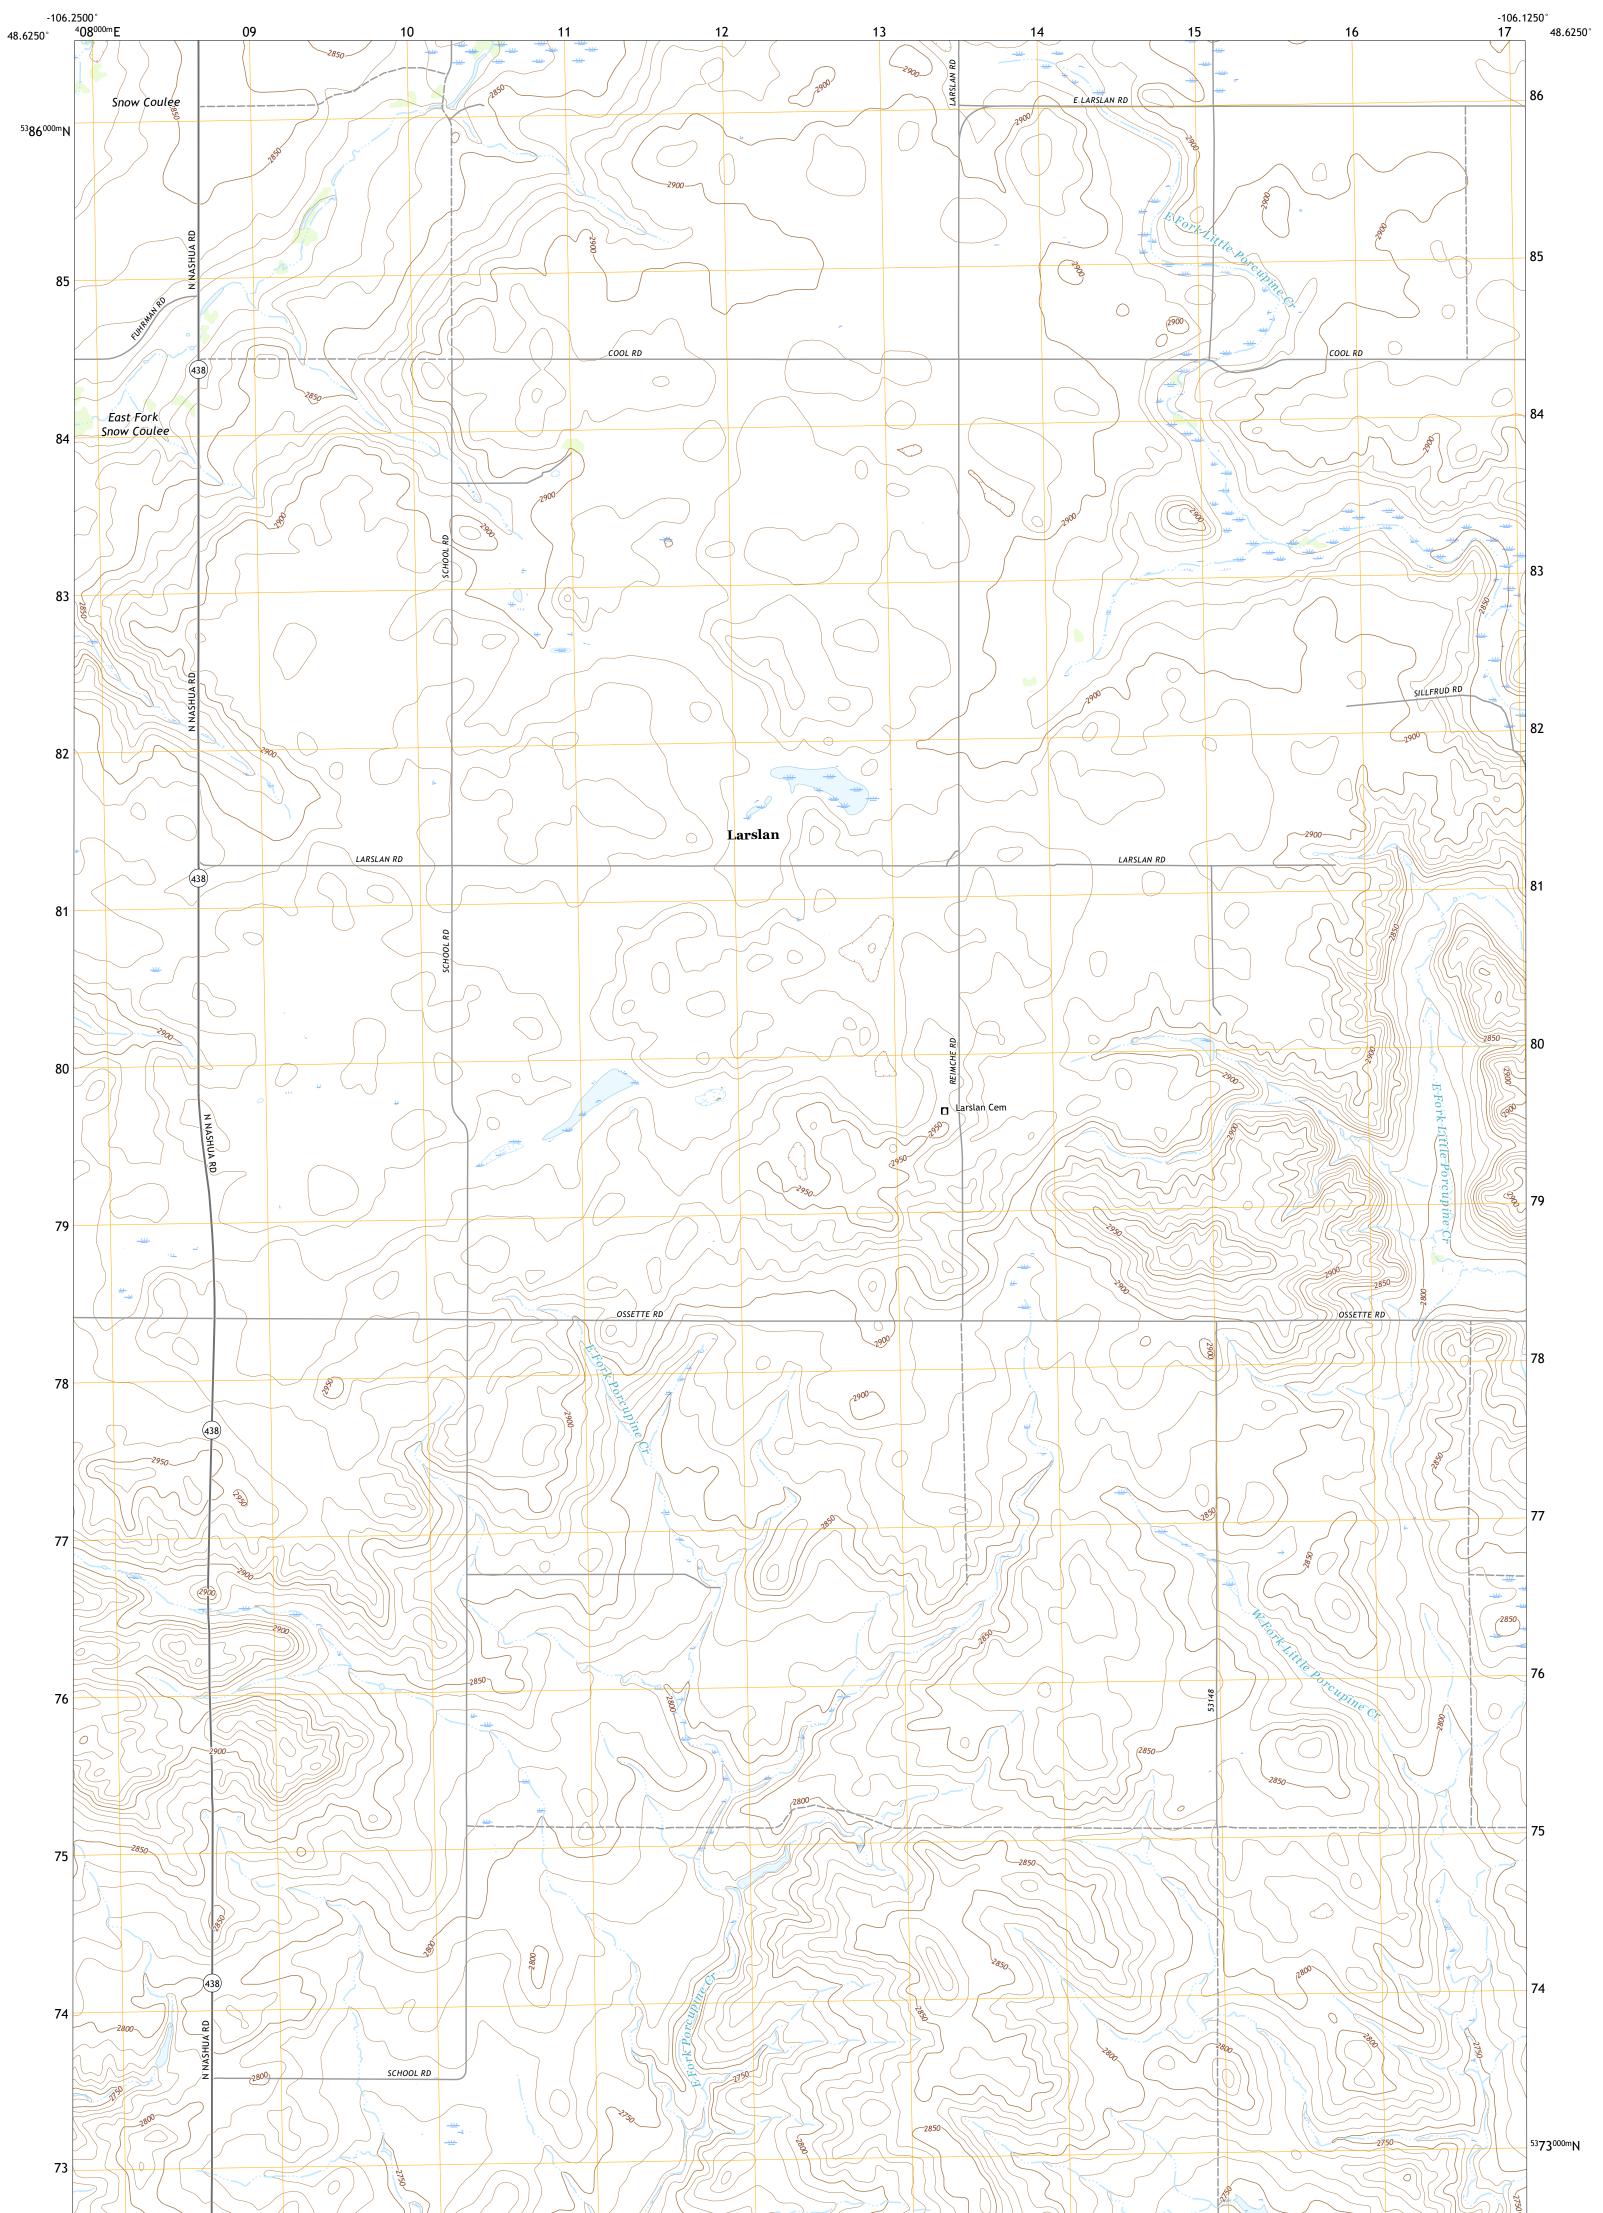

The National Map US Topo

LARSLAN QUADRANGLE MONTANA - VALLEY COUNTY 7.5-MINUTE SERIES

Produced by the United States Geological Survey North American Datum of 1983 (NAD83) World Geodetic System of 1984 (WGS84). Projection and 1 000-meter grid:Universal Transverse Mercator, Zone 13U This map is not a legal document. Boundaries may be generalized for this map scale. Private lands within government reservations may not be shown. Obtain permission before entering private lands.

Imagery......NAIP, October 2015 - January 2016 Roads......OKIP, October 2015 - January 2016 Names.......GNIS, 1996 - 2016 Hydrography......GNIS, 1996 - 2019 Contours.....National Hydrography Dataset, 1899 - 2019 Contours.....National Elevation Dataset, 1999 Boundaries.....Multiple sources; see metadata file 2018 - 2019 Public Land Survey System......BLM, 2018 Wetlands......FWS National Wetlands Inventory 1984 - 1985